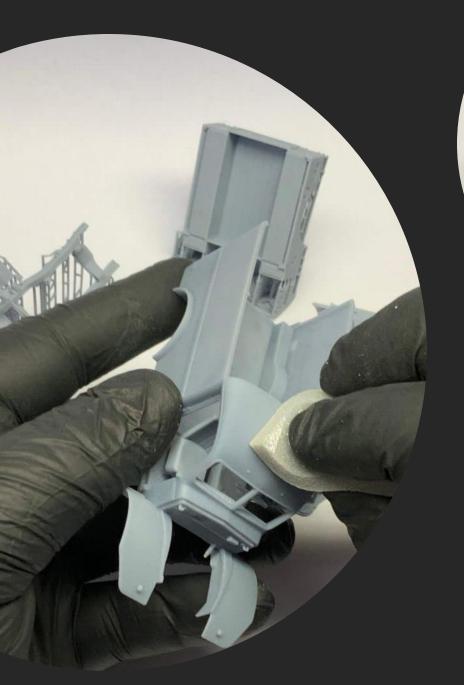

- 3 Built and paint ...
  - quick CA glue
  - epoxy adhesive
  - white glue for clear parts
- 4 Priming ...
  - Surfacer 1200, 1500 for airbrush
  - Surface Primer L Fine Spray