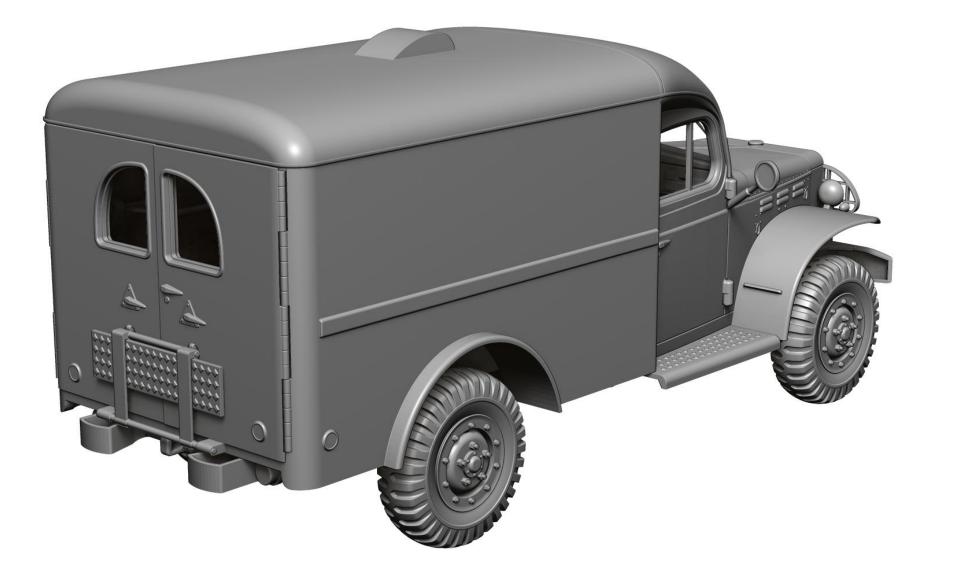

# DODGE WC54 U.S. Military ¾ Ton Truck

scale 1/48

Full 3D printed 1/48 Military Miniature Series No.: 48A04 Overall Lenght 103mm Thank you for choosing our product. Our models are made in 3D printing technology from photopolymer resins.

# DODGE WC54 U.S. Military ¾ Ton Ttruck

GENERAL VIEW

Thank you for choosing our product. With each subsequent one we make every effort to make our models better and better.