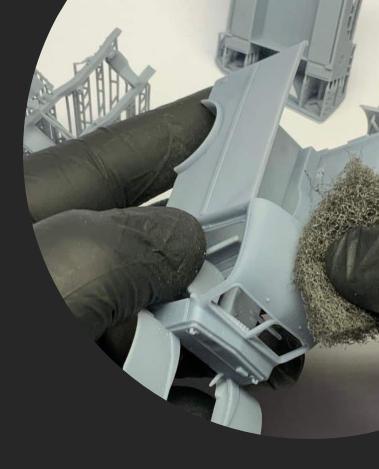

# A few tips and tricks in the preparation of our models

- 1 Cutting off printing supports ...
  - modelling knife
  - modelling cutter
  - modelling saw

- 2 Grinding and sanding ...
  - modelling grinding wool
  - modelling sponge
  - modelling file