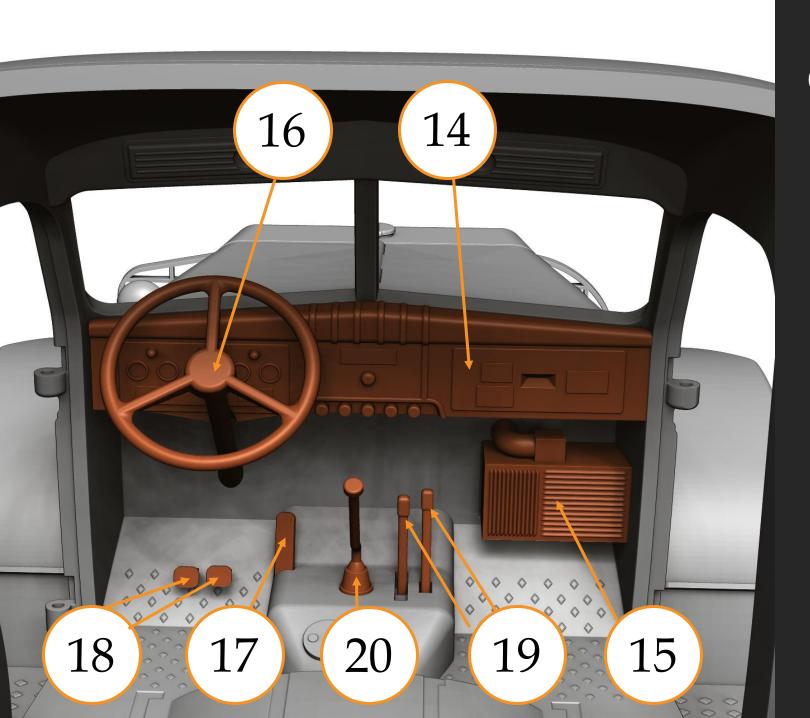

#### Cab interior

14 - instrument panel
15 - cabine filter
16 - stearing wheel
17 - accelerator pedal
18 - brake & clutch pedal
19 - off-roads lever
20 - gearbox lever