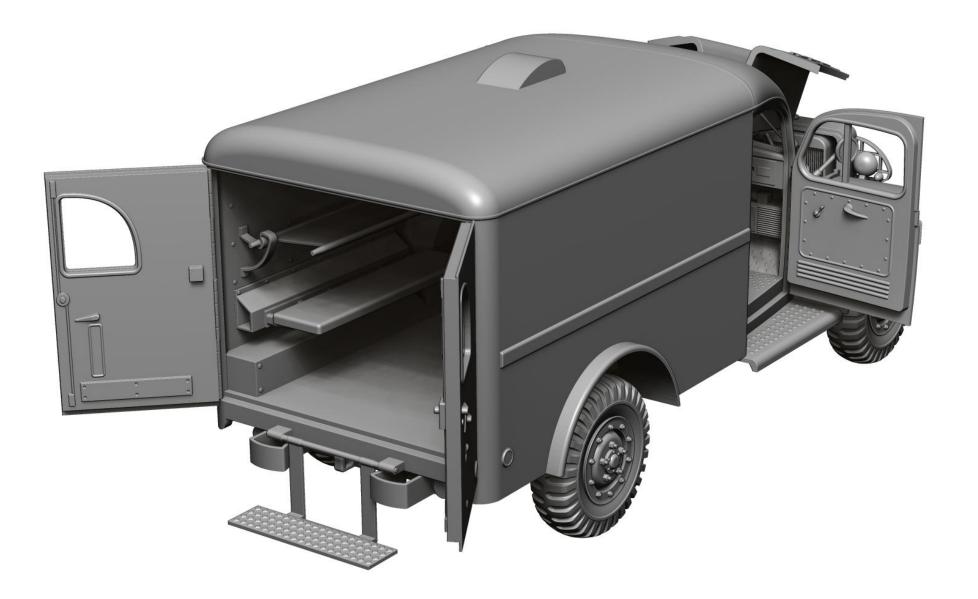

### Medical interior

21 - driver seat
22 - passenger seat
23 - right panel (long)
24 - left panel (short)
25 - hanger 1pcs.
26 - hanger 3pcs.
27 - interior details 2pcs.

#### Medical interior

28 – bench (long) 29 – bench (short) 30 - stretchers