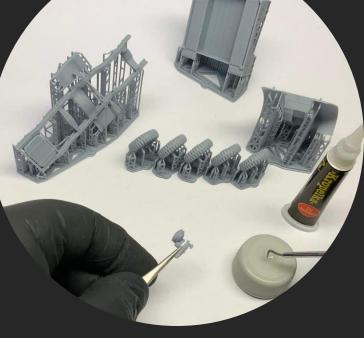

- 3 Built and paint ...
  - quick CA glue
  - epoxy adhesive
  - white glue for clear parts
- 4 Priming ...
  - Surfacer 1200, 1500 for airbrush
  - Surface Primer L Fine Spray