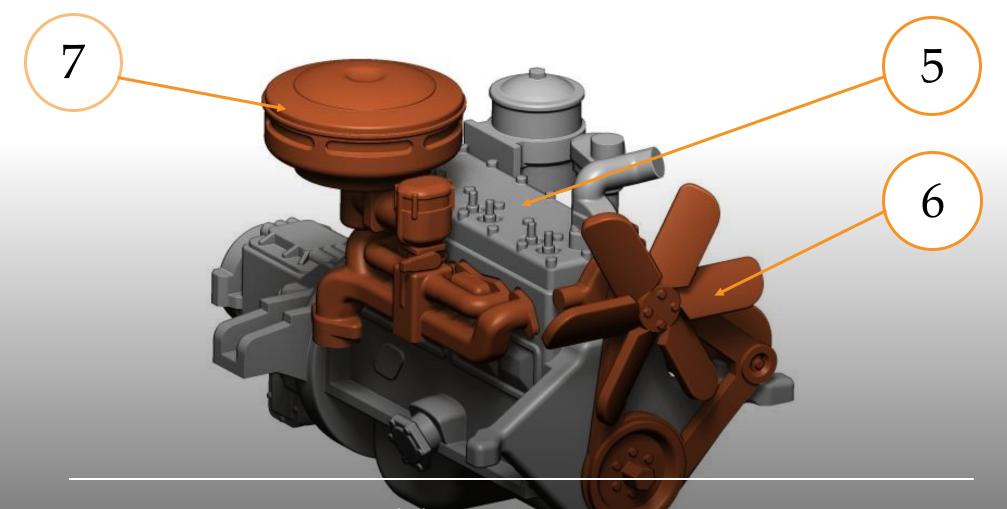

U.S. Military ¾ Ton Truck

scale 1/48

Full 3D printed 1/48 Military Miniature Series No.: 48A04 Overall Lenght 103mm Thank you for choosing our product. Our models are made in 3D printing technology from photopolymer resins.

> Below are some steps, tips and tricks on how to prepare our product for building.

Happy Modelling !

NORKSH





# A few tips and tricks in the preparation of our models

- 1 Cutting off printing supports ...
  - modelling knife
  - modelling cutter
  - modelling saw





- 2 Grinding and sanding ...
  - modelling grinding wool
  - modelling sponge
  - modelling file







- 3 Built and paint ...
  - quick CA glue
  - epoxy adhesive
  - white glue for clear parts
- 4 Priming ...
  - Surfacer 1200, 1500 for airbrush
  - Surface Primer L Fine Spray



# THE BUILT



#### Engine set assembly



## Frame, suspensions, transition



Engine, battery, cooler.



# Wheels, exhaust.





#### Cab interior

14 - instrument panel
15 - cabine filter
16 - stearing wheel
17 - accelerator pedal
18 - brake & clutch pedal
19 - off-roads lever
20 - gearbox lever



### Medical interior

21 - driver seat
22 - passenger seat
23 - right panel (long)
24 - left panel (short)
25 - hanger 1pcs.
26 - hanger 3pcs.
27 - interior details 2pcs.



#### Medical interior

28 – bench (long) 29 – bench (short) 30 - stretchers















# DOGFIGHT

# DODGE WC54 U.S. Military ¾ Ton Ttruck

GENERAL VIEW











Thank you for choosing our product. With each subsequent one we make every effort to make our models better and better.

#### Happy Modelling

Dogfight Workshop Team <