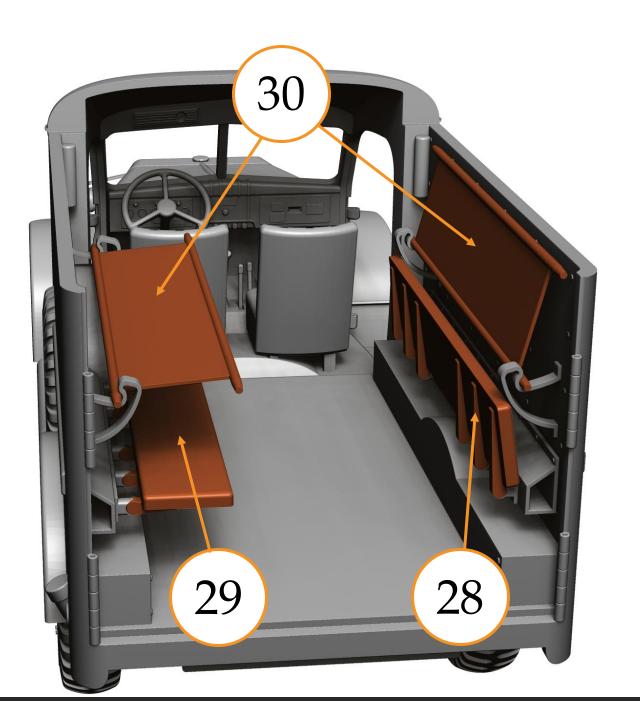

modelling cutter
  - modelling saw





- 2 Grinding and sanding ...
  - modelling grinding wool
  - modelling sponge
  - modelling file







- 3 Built and paint ...
  - quick CA glue
  - epoxy adhesive
  - white glue for clear parts
- 4 Priming ...
  - Surfacer 1200, 1500 for airbrush
  - Surface Primer L Fine Spray



# THE BUILT



#### Engine set assembly



## Frame, suspensions, transition



Engine, battery, cooler.



# Wheels, exhaust.





#### Cab interior

14 - instrument panel
15 - cabine filter
16 - stearing wheel
17 - accelerator pedal
18 - brake & clutch pedal
19 - off-roads lever
20 - gearbox lever



### Medical interior

21 - driver seat
22 - passenger seat
23 - right panel (long)
24 - left panel (short)
25 - hanger 1pcs.
26 - hanger 3pcs.
27 - interior details 2pcs.



#### Medical interior

28 – bench (long) 29 – bench (short) 30 - stretchers















# DOGFIGHT

# DODGE WC54 U.S. Military ¾ Ton Ttruck

GENERAL VIEW











Thank you for choosing our product. With each subsequent one we make every effort to make our models better and better.

#### Happy Modelling

Dogfight Workshop Team <u>www.dogfightworkshop.com</u> dogfightworkshop@gmail.com