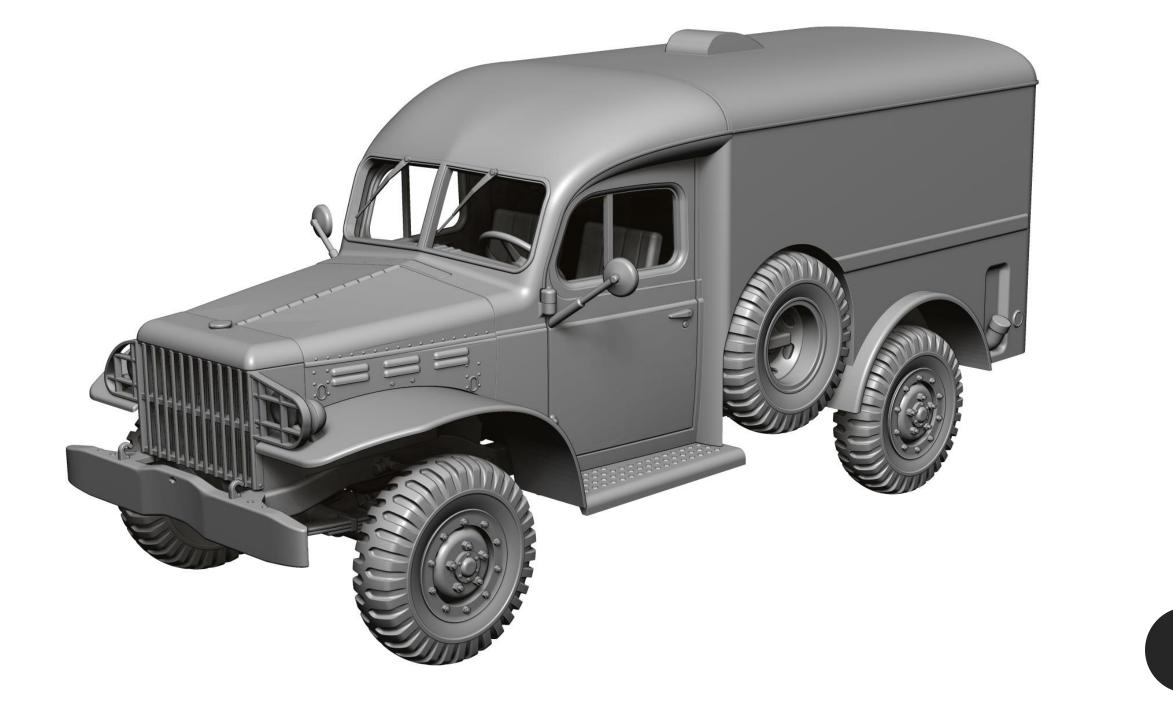

# DODGE WC54 U.S. Military ¾ Ton Truck

scale 1/48

Full 3D printed 1/48 Military Miniature Series No.: 48A04 Overall Lenght 103mm Thank you for choosing our product. Our models are made in 3D printing technology from photopolymer resins.

# DODGE WC54 U.S. Military ¾ Ton Ttruck

GENERAL VIEW

Thank you for choosing our product. With each subsequent one we make every effort to make our models better and better.