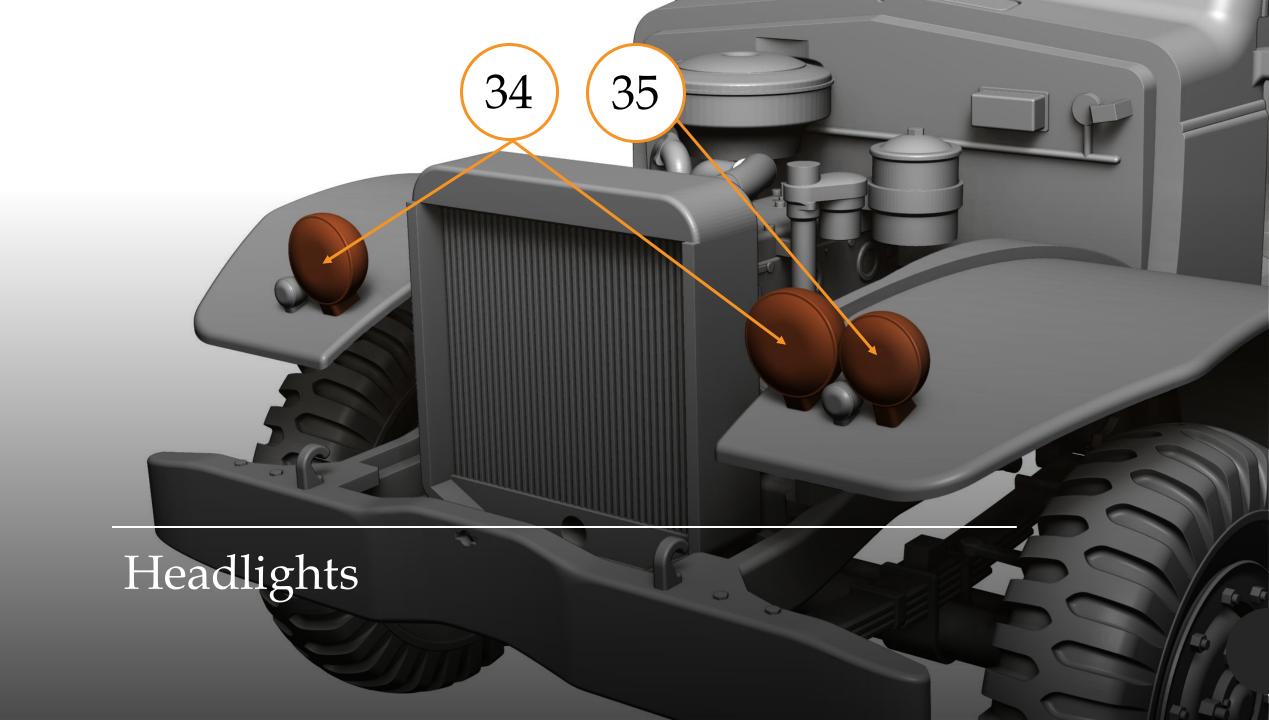

mm Thank you for choosing our product. Our models are made in 3D printing technology from photopolymer resins.

> Below are some steps, tips and tricks on how to prepare our product for building.

Happy Modelling !

NORKSH





# A few tips and tricks in the preparation of our models

- 1 Cutting off printing supports ...
  - modelling knife
  - modelling cutter
  - modelling saw





- 2 Grinding and sanding ...
  - modelling grinding wool
  - modelling sponge
  - modelling file







- 3 Built and paint ...
  - quick CA glue
  - epoxy adhesive
  - white glue for clear parts
- 4 Priming ...
  - Surfacer 1200, 1500 for airbrush
  - Surface Primer L Fine Spray



# THE BUILT



#### Engine set assembly



## Frame, suspensions, transition



Engine, battery, cooler.



# Wheels, exhaust.





#### Cab interior

14 - instrument panel
15 - cabine filter
16 - stearing wheel
17 - accelerator pedal
18 - brake & clutch pedal
19 - off-roads lever
20 - gearbox lever



### Medical interior

21 - driver seat
22 - passenger seat
23 - right panel (long)
24 - left panel (short)
25 - hanger 1pcs.
26 - hanger 3pcs.
27 - interior details 2pcs.



#### Medical interior

28 – bench (long) 29 – bench (short) 30 - stretchers















# DOGFIGHT

# DODGE WC54 U.S. Military ¾ Ton Ttruck

GENERAL VIEW











Thank you for choosing our product. With each subsequent one we make every effort to make our models better and better.

#### Happy Modelling

Dogfight Workshop Team <u>www.dogfightworkshop.com</u> dogfightworkshop@gmail.com