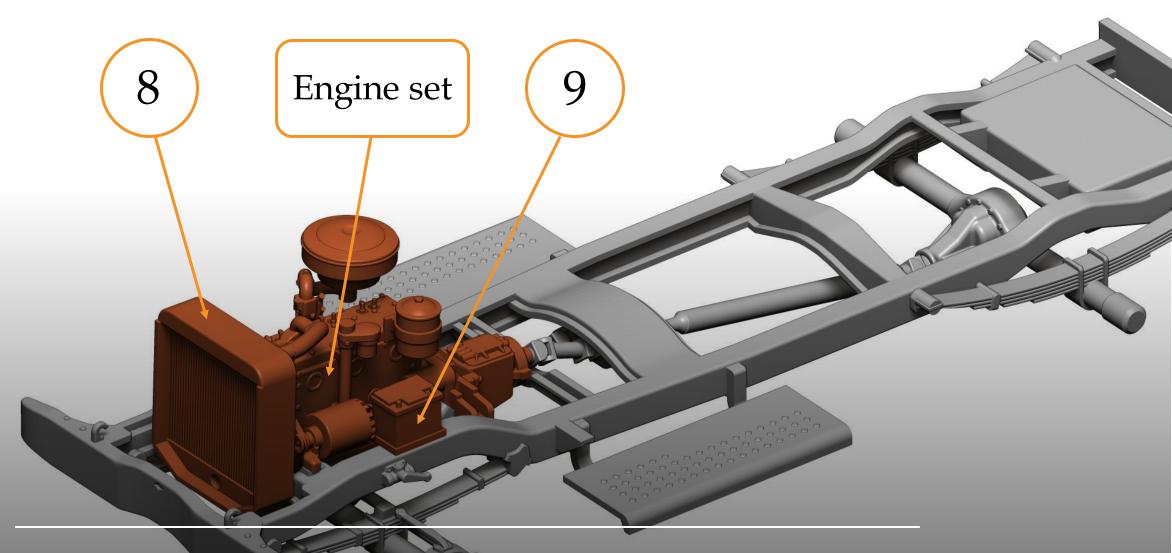

#### Engine set assembly

## Frame, suspensions, transition

Engine, battery, cooler.