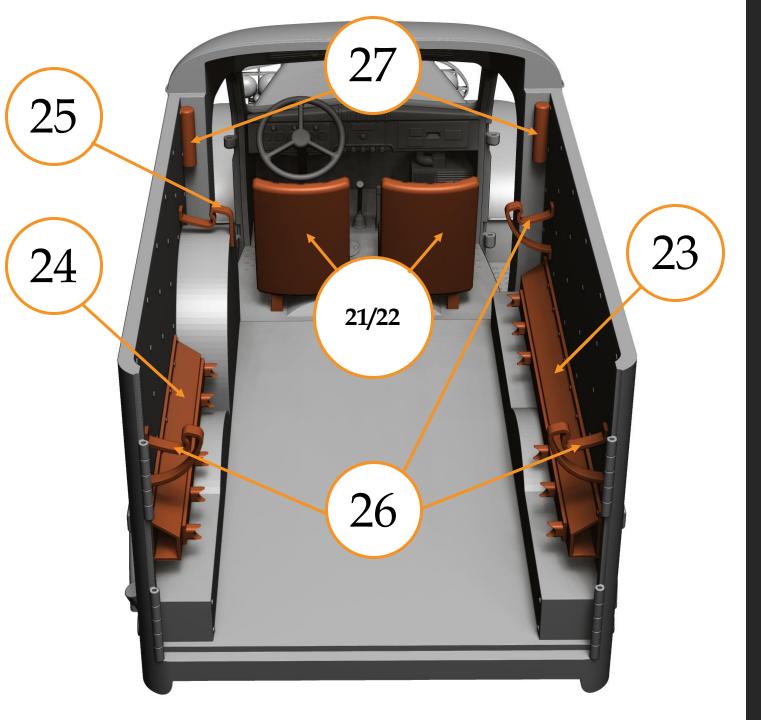

### Medical interior

21 - driver seat
22 - passenger seat
23 - right panel (long)
24 - left panel (short)
25 - hanger 1pcs.
26 - hanger 3pcs.
27 - interior details 2pcs.

#### Medical interior

28 – bench (long) 29 – bench (short) 30 - stretchers