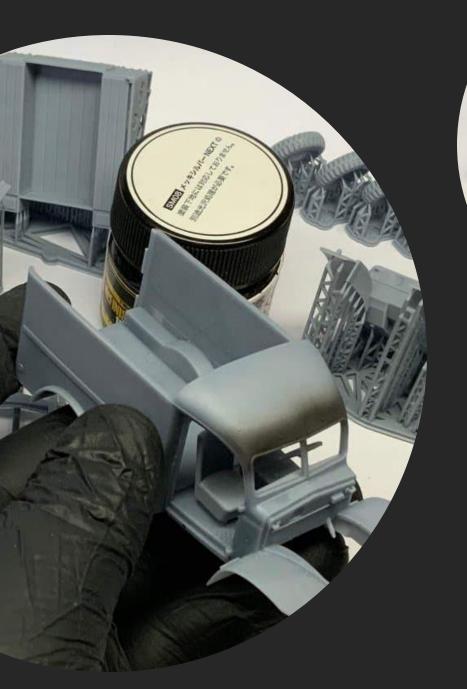

- 3 Built and paint ...
  - quick CA glue
  - epoxy adhesive
  - white glue for clear parts
- 4 Priming ...
  - Surfacer 1200, 1500 for airbrush
  - Surface Primer L Fine Spray