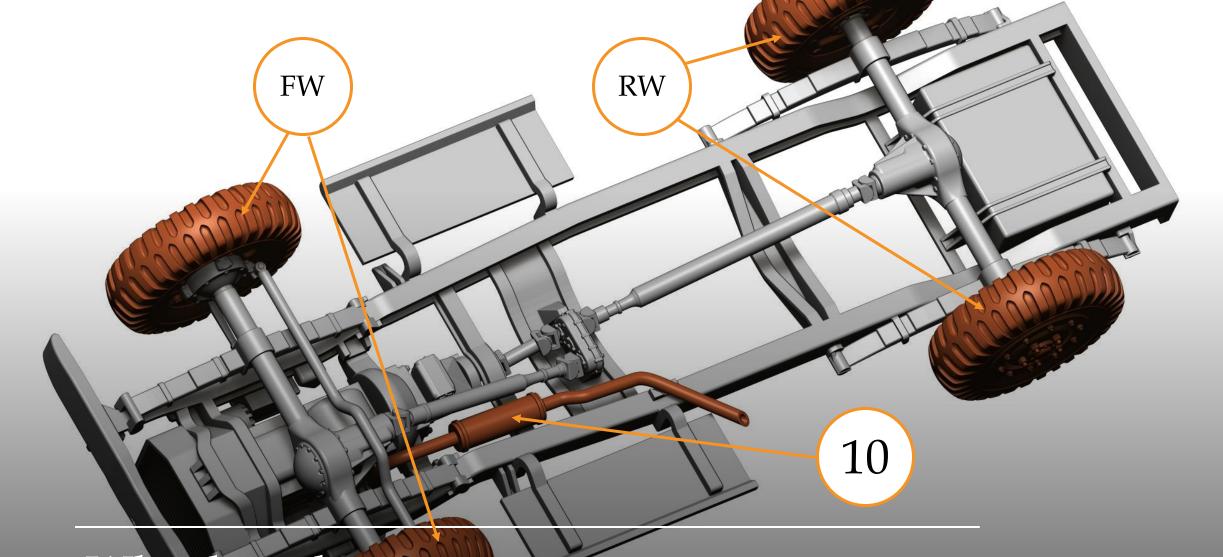

A04 Overall Lenght 103mm Thank you for choosing our product. Our models are made in 3D printing technology from photopolymer resins.

> Below are some steps, tips and tricks on how to prepare our product for building.

Happy Modelling !

NORKSH





# A few tips and tricks in the preparation of our models

- 1 Cutting off printing supports ...
  - modelling knife
  - modelling cutter
  - modelling saw





- 2 Grinding and sanding ...
  - modelling grinding wool
  - modelling sponge
  - modelling file







- 3 Built and paint ...
  - quick CA glue
  - epoxy adhesive
  - white glue for clear parts
- 4 Priming ...
  - Surfacer 1200, 1500 for airbrush
  - Surface Primer L Fine Spray



# THE BUILT



#### Engine set assembly



## Frame, suspensions, transition



Engine, battery, cooler.



# Wheels, exhaust.





#### Cab interior

14 - instrument panel
15 - cabine filter
16 - stearing wheel
17 - accelerator pedal
18 - brake & clutch pedal
19 - off-roads lever
20 - gearbox lever



### Medical interior

21 - driver seat
22 - passenger seat
23 - right panel (long)
24 - left panel (short)
25 - hanger 1pcs.
26 - hanger 3pcs.
27 - interior details 2pcs.



#### Medical interior

28 – bench (long) 29 – bench (short) 30 - stretchers















# DOGFIGHT

# DODGE WC54 U.S. Military ¾ Ton Ttruck

GENERAL VIEW











Thank you for choosing our product. With each subsequent one we make every effort to make our models better and better.

#### Happy Modelling

Dogfight Workshop Team <u>www.dogfightworkshop.com</u> dogfightworkshop@gmail.com