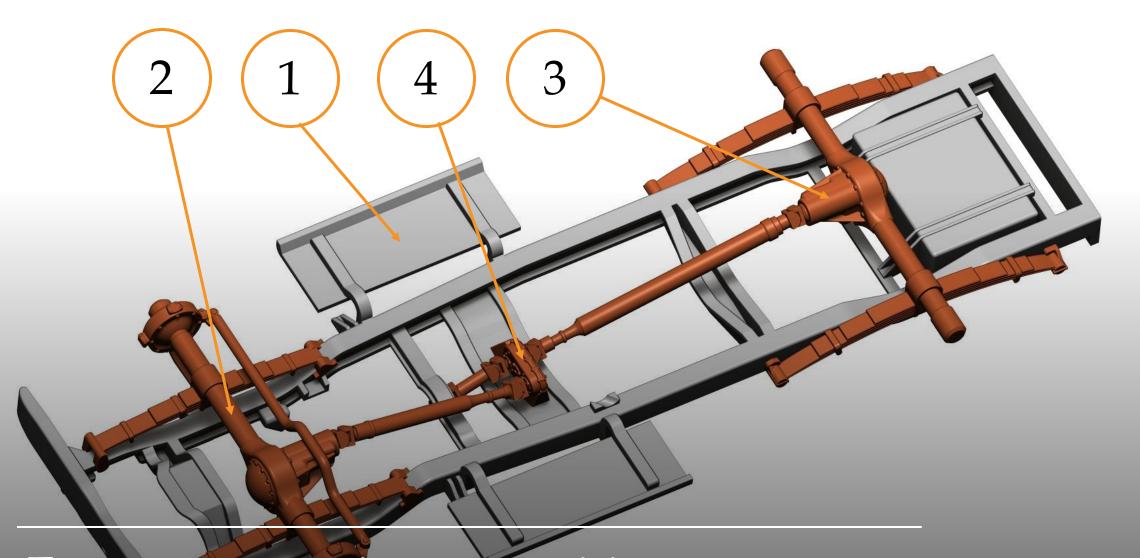

cale 1/48

Full 3D printed 1/48 Military Miniature Series No.: 48A04 Overall Lenght 103mm Thank you for choosing our product. Our models are made in 3D printing technology from photopolymer resins.

> Below are some steps, tips and tricks on how to prepare our product for building.

Happy Modelling !

NORKSH





# A few tips and tricks in the preparation of our models

- 1 Cutting off printing supports ...
  - modelling knife
  - modelling cutter
  - modelling saw





- 2 Grinding and sanding ...
  - modelling grinding wool
  - modelling sponge
  - modelling file







- 3 Built and paint ...
  - quick CA glue
  - epoxy adhesive
  - white glue for clear parts
- 4 Priming ...
  - Surfacer 1200, 1500 for airbrush
  - Surface Primer L Fine Spray



# THE BUILT



#### Engine set assembly



## Frame, suspensions, transition



Engine, battery, cooler.



# Wheels, exhaust.





#### Cab interior

14 - instrument panel
15 - cabine filter
16 - stearing wheel
17 - accelerator pedal
18 - brake & clutch pedal
19 - off-roads lever
20 - gearbox lever



### Medical interior

21 - driver seat
22 - passenger seat
23 - right panel (long)
24 - left panel (short)
25 - hanger 1pcs.
26 - hanger 3pcs.
27 - interior details 2pcs.



#### Medical interior

28 – bench (long) 29 – bench (short) 30 - stretchers















# DOGFIGHT

# DODGE WC54 U.S. Military ¾ Ton Ttruck

GENERAL VIEW











Thank you for choosing our product. With each subsequent one we make every effort to make our models better and better.

#### Happy Modelling

Dogfight Workshop Team <u>www.dogfightworkshop.com</