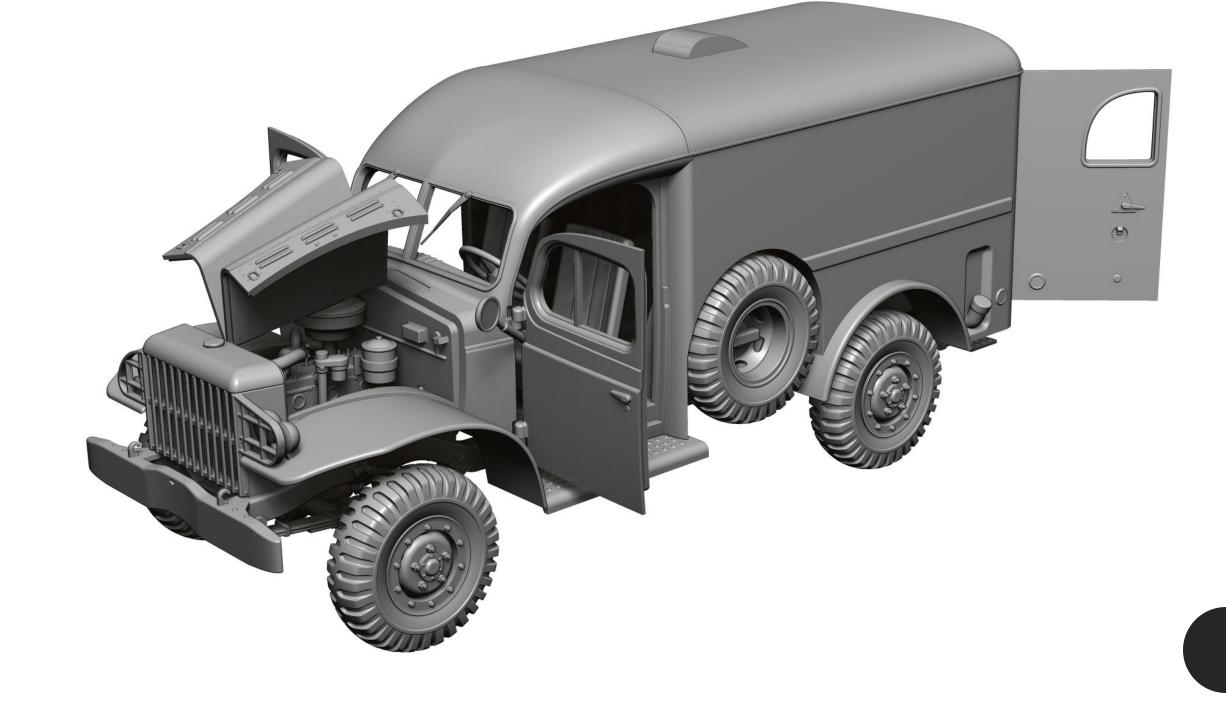

#### Engine set assembly

## Frame, suspensions, transition

Engine, battery, cooler.

# Wheels, exhaust.

#### Cab interior

14 - instrument panel
15 - cabine filter
16 - stearing wheel
17 - accelerator pedal
18 - brake & clutch pedal
19 - off-roads lever
20 - gearbox lever