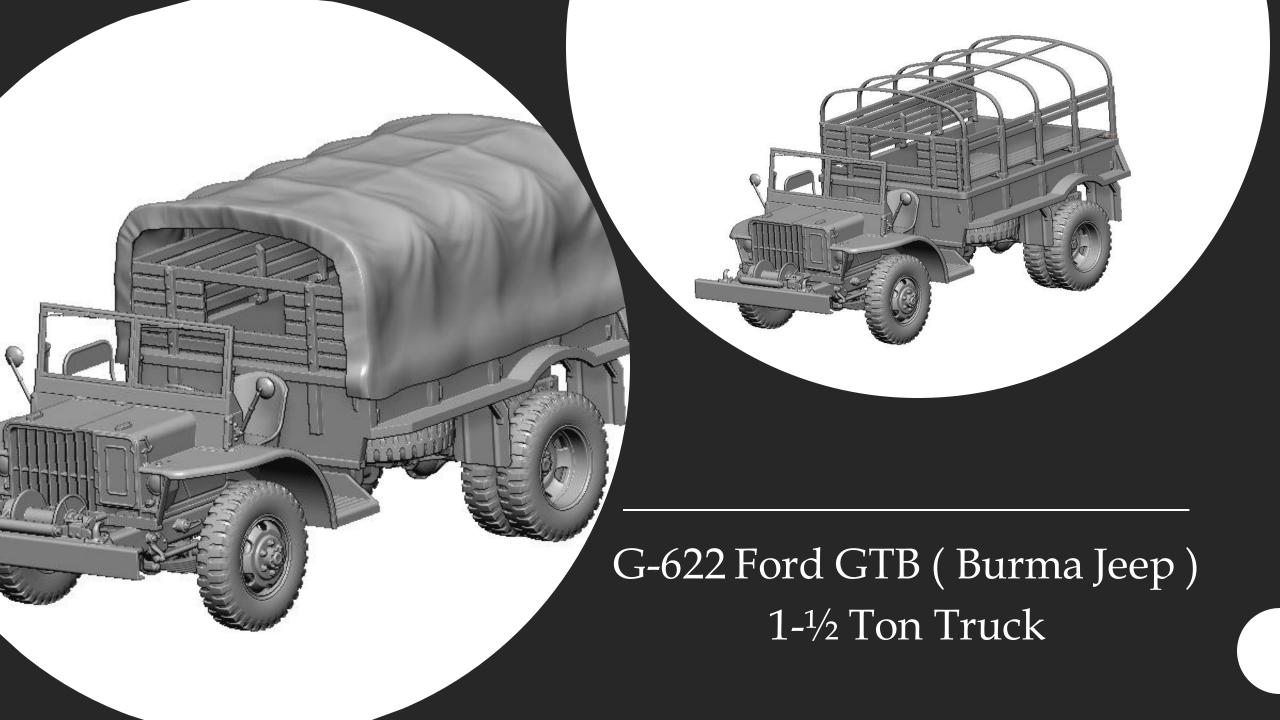

## G-622 FORD GTB (Burma Jeep) U.S. Military 1-1/2 Ton Truck 4x4

*scale 1/48* 

Full 3D printed

1/48 Military Miniature Series No.: 48A08

Overall Lenght 100 mm

Thank you for choosing our product.

Our models are made in

## G-622 FORD GTB (BURMA JEEP) 48A08

General view

Thank you for choosing our product. With each subsequent one we make every effort to make our models better and better.