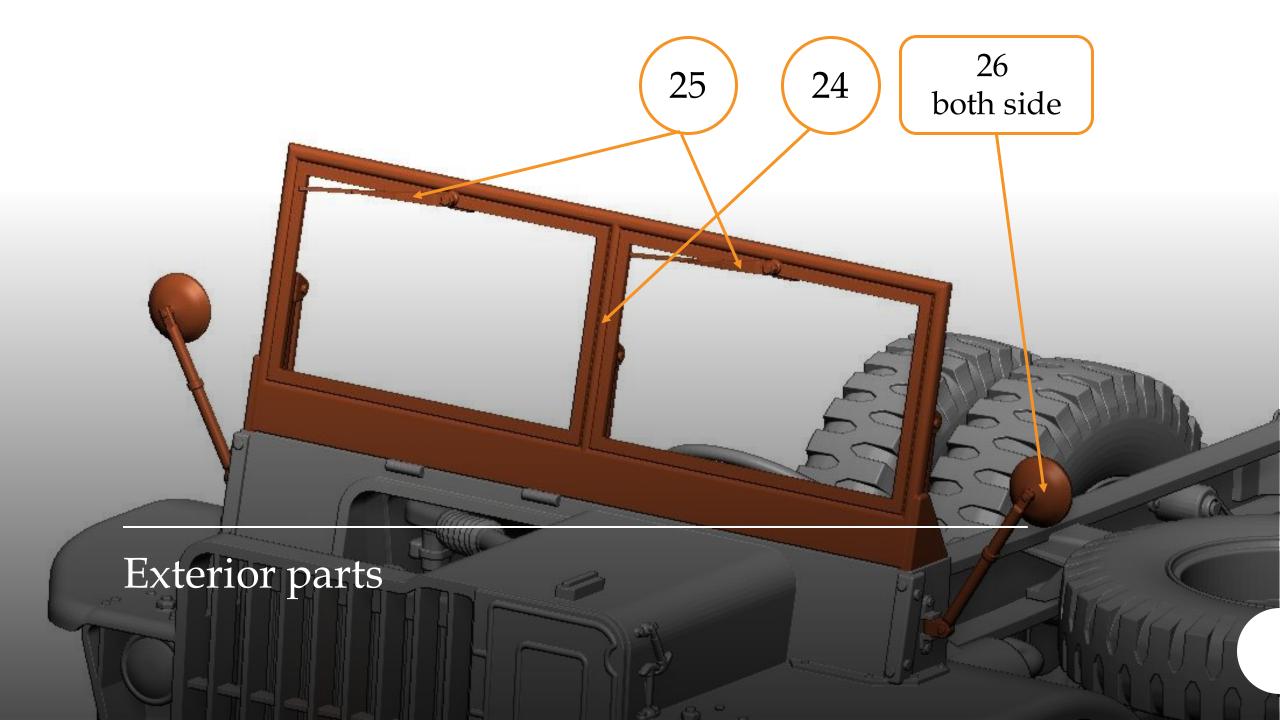

## G-622 FORD GTB (BURMA JEEP) 48A08

General view

Thank you for choosing our product. With each subsequent one we make every effort to make our models better and better.