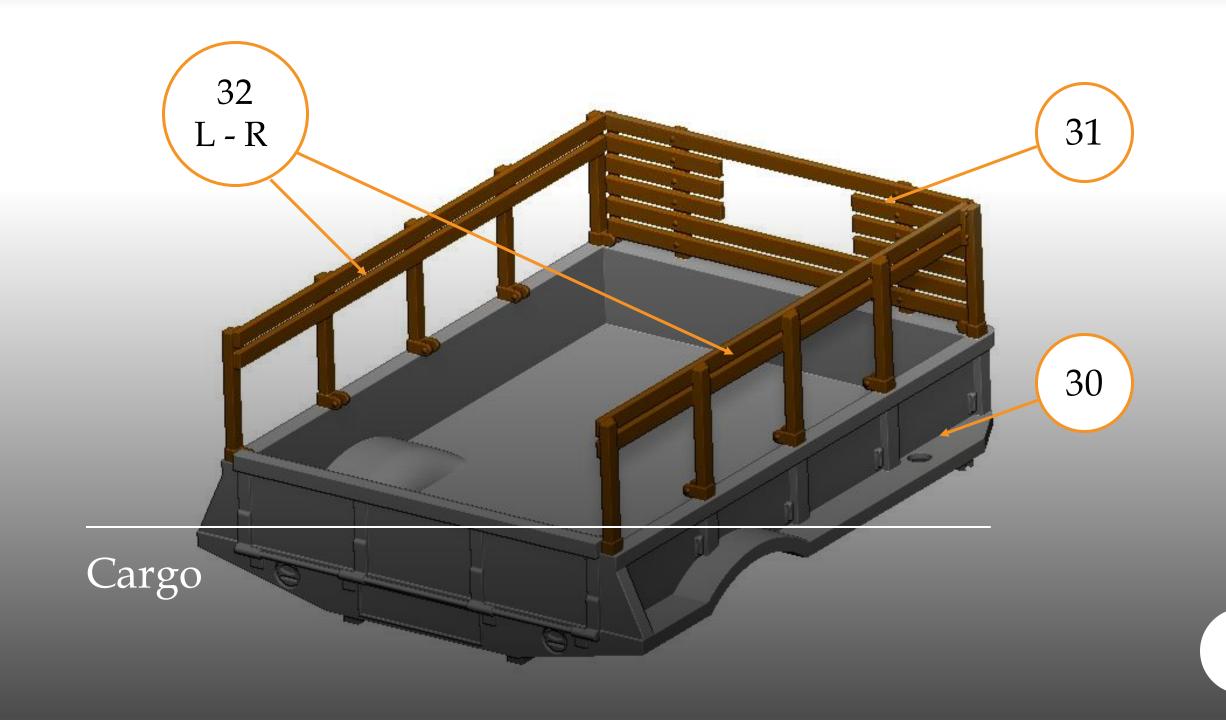

## G-622 FORD GTB (Burma Jeep) U.S. Military 1-1/2 Ton Truck 4x4

*scale 1/48* 

Full 3D printed

1/48 Military Miniature Series No.: 48A08

Overall Lenght 100 mm



Thank you for choosing our product.

Our models are made in

3D printing technology from photopolymer resins.

Below are some steps, tips and tricks on how to prepare our product for building.

Happy Modelling!







- 1 Cutting off printing supports ...
  - modelling knife
  - modelling cutter
  - modelling saw







- modelling grinding wool
- modelling sponge
- modelling file

























## G-622 FORD GTB (BURMA JEEP) 48A08

Chassis view













































## G-622 FORD GTB (BURMA JEEP) 48A08

General view









Thank you for choosing our product. With each subsequent one we make every effort to make our models better and better.

## Happy Modelling

Dogfight Workshop Team dogfightworkshop@gmail.com