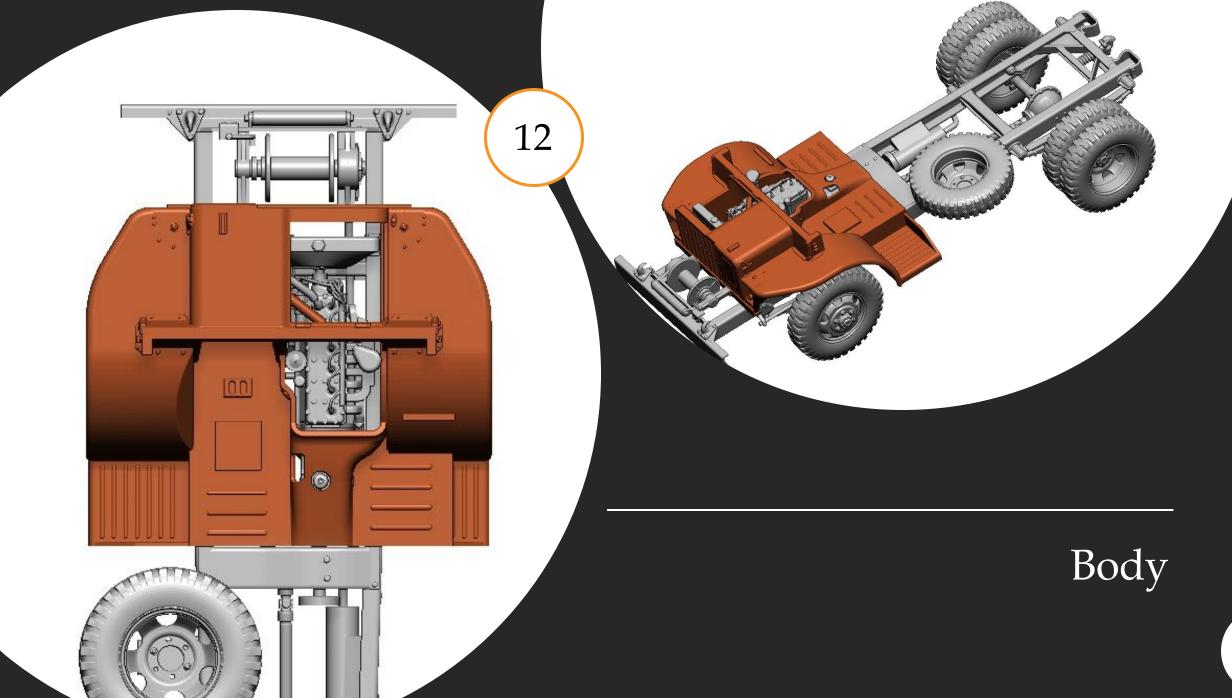

## G-622 FORD GTB (BURMA JEEP) 48A08

General view

Thank you for choosing our product. With each subsequent one we make every effort to make our models better and better.