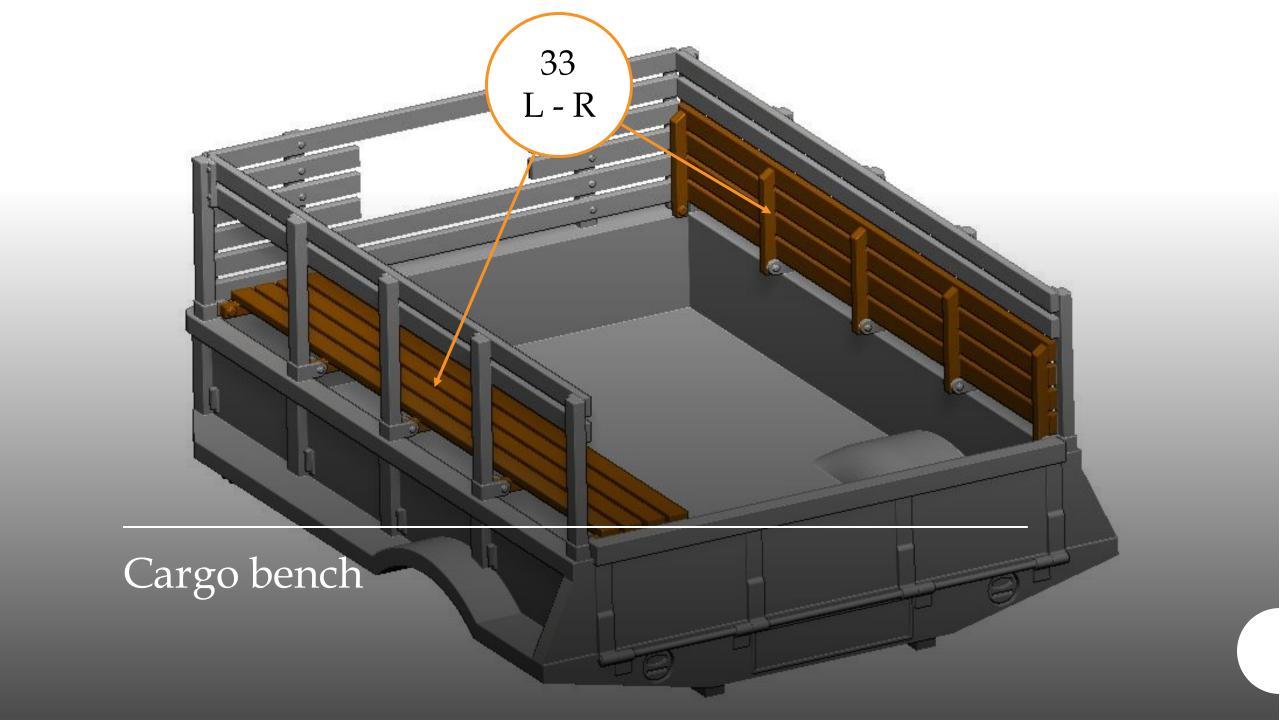

## G-622 FORD GTB (Burma Jeep) U.S. Military 1-1/2 Ton Truck 4x4

*scale 1/48* 

Full 3D printed

1/48 Military Miniature Series No.: 48A08

Overall Lenght 100 mm



Thank you for choosing our product.

Our models are made in

3D printing technology from photopolymer resins.

Below are some steps, tips and tricks on how to prepare our product for building.

Happy Modelling!







- 1 Cutting off printing supports ...
  - modelling knife
  - modelling cutter
  - modelling saw







- modelling grinding wool
- modelling sponge
- modelling file

























## G-622 FORD GTB (BURMA JEEP) 48A08

Chassis view













































## G-622 FORD GTB (BURMA JEEP) 48A08

General view









Thank you for choosing our product. With each subsequent one we make every effort to make our models better and better.

## Happy Modelling

Dogfight Workshop Team dogfightworkshop@gmail.com