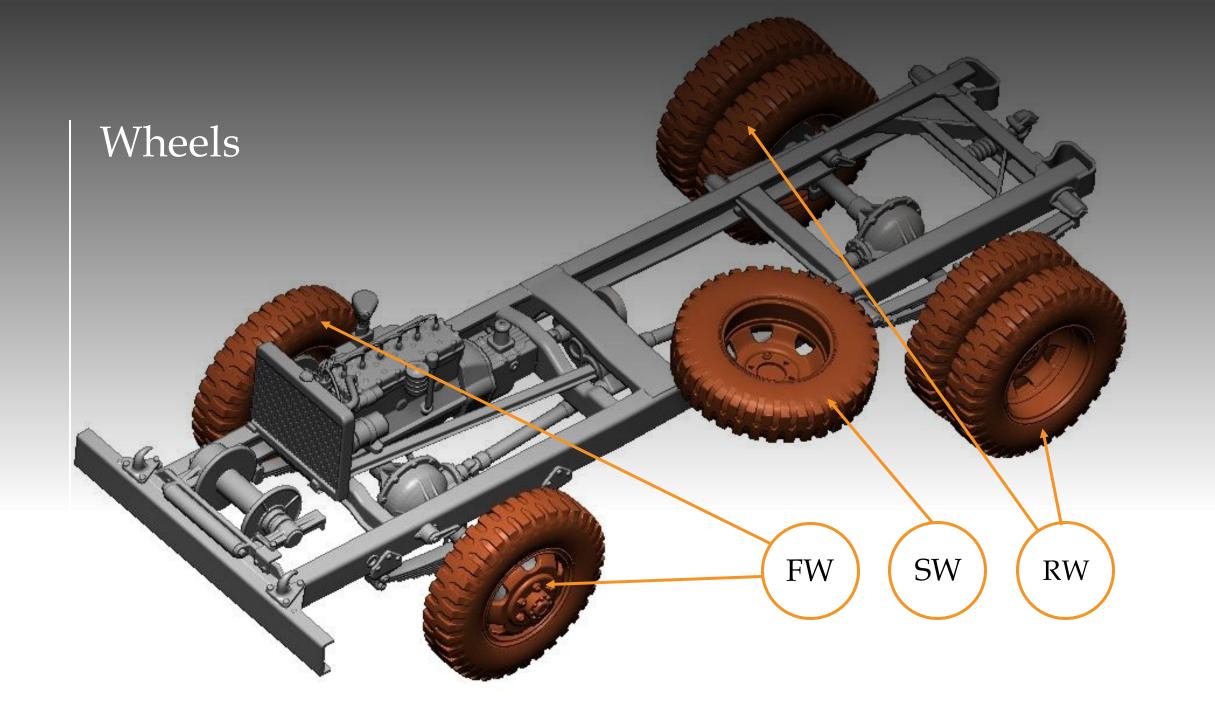

## G-622 FORD GTB (Burma Jeep) U.S. Military 1-1/2 Ton Truck 4x4

*scale 1/48* 

Full 3D printed

1/48 Military Miniature Series No.: 48A08

Overall Lenght 100 mm



Thank you for choosing our product.

Our models are made in

3D printing technology from photopolymer resins.

Below are some steps, tips and tricks on how to prepare our product for building.

Happy Modelling!







- 1 Cutting off printing supports ...
  - modelling knife
  - modelling cutter
  - modelling saw







- modelling grinding wool
- modelling sponge
- modelling file

























## G-622 FORD GTB (BURMA JEEP) 48A08

Chassis view













































## G-622 FORD GTB (BURMA JEEP) 48A08

General view









Thank you for choosing our product. With each subsequent one we make every effort to make our models better and better.

## Happy Modelling

Dogfight Workshop Team dogfightworkshop@gmail.com