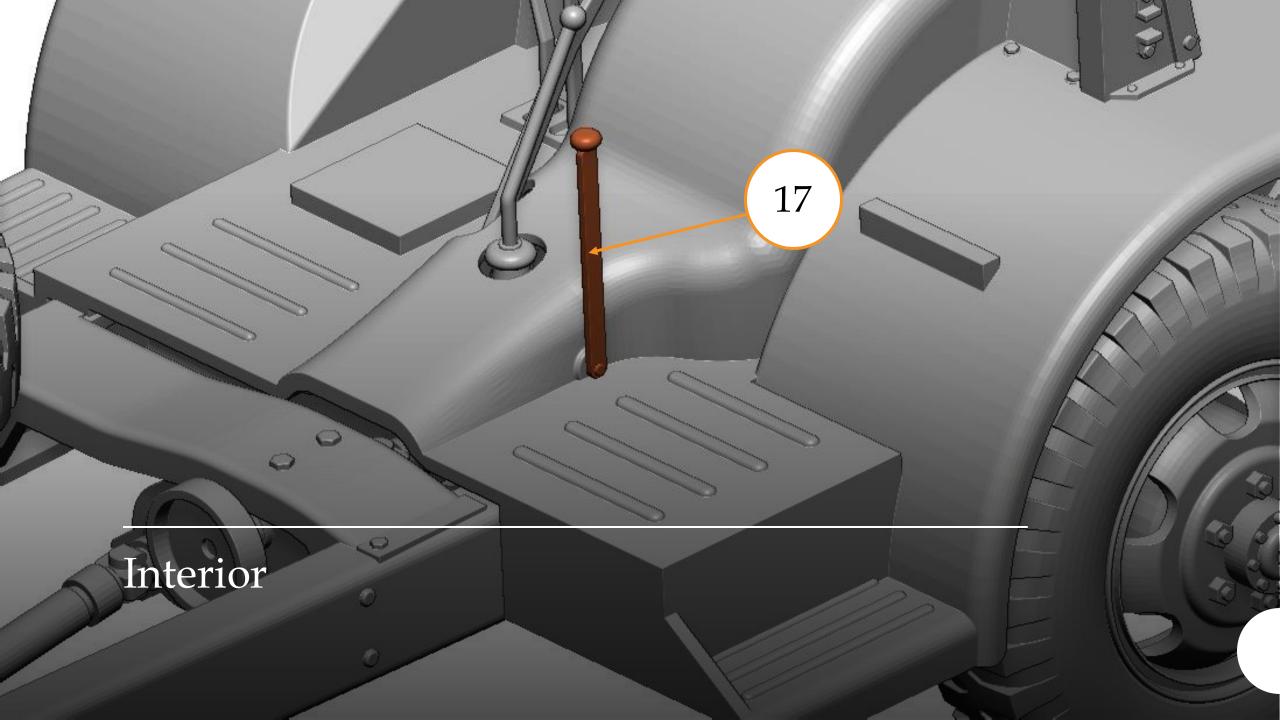

## G-622 FORD GTB (Burma Jeep) U.S. Military 1-1/2 Ton Truck 4x4

*scale 1/48* 

Full 3D printed

1/48 Military Miniature Series No.: 48A08

Overall Lenght 100 mm



Thank you for choosing our product.

Our models are made in

3D printing technology from photopolymer resins.

Below are some steps, tips and tricks on how to prepare our product for building.

Happy Modelling!







- 1 Cutting off printing supports ...
  - modelling knife
  - modelling cutter
  - modelling saw







- modelling grinding wool
- modelling sponge
- modelling file

























## G-622 FORD GTB (BURMA JEEP) 48A08

Chassis view













































## G-622 FORD GTB (BURMA JEEP) 48A08

General view









Thank you for choosing our product. With each subsequent one we make every effort to make our models better and better.

## Happy Modelling

Dogfight Workshop Team dogfightworkshop@gmail.com