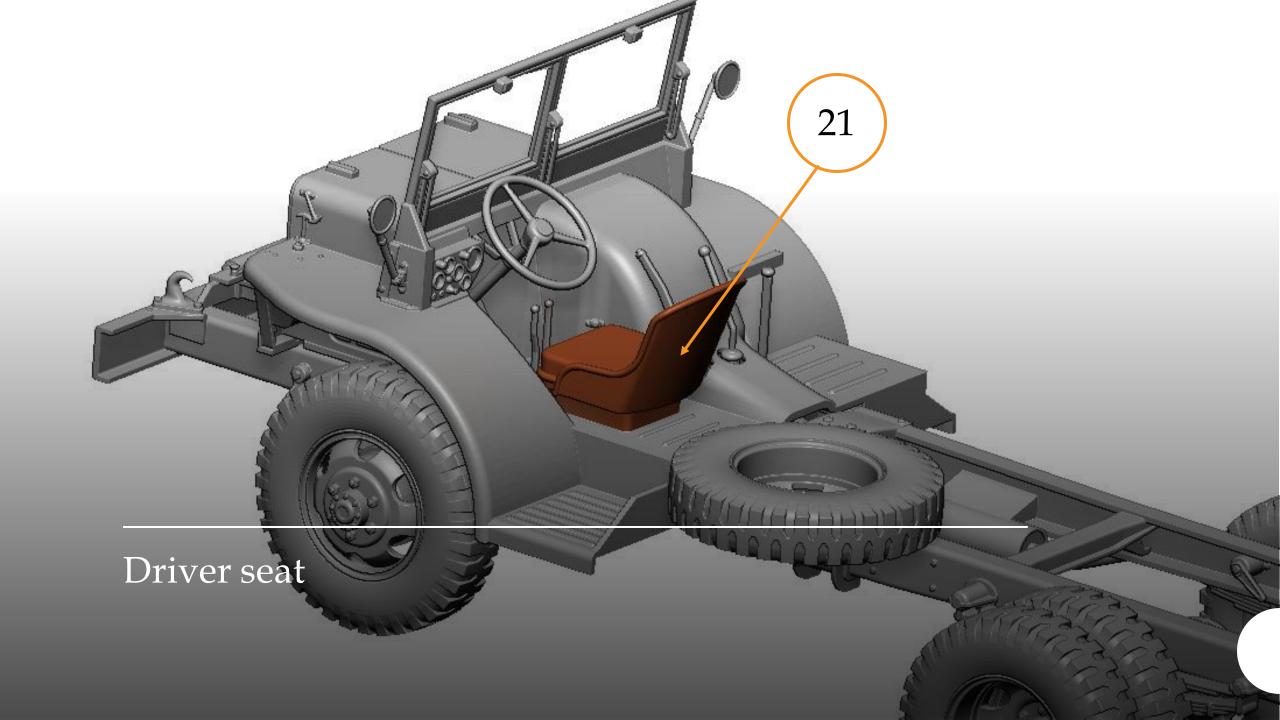

## G-622 FORD GTB (Burma Jeep) U.S. Military 1-1/2 Ton Truck 4x4

*scale 1/48* 

Full 3D printed

1/48 Military Miniature Series No.: 48A08

Overall Lenght 100 mm



Thank you for choosing our product.

Our models are made in

3D printing technology from photopolymer resins.

Below are some steps, tips and tricks on how to prepare our product for building.

Happy Modelling!







- 1 Cutting off printing supports ...
  - modelling knife
  - modelling cutter
  - modelling saw







- modelling grinding wool
- modelling sponge
- modelling file

























## G-622 FORD GTB (BURMA JEEP) 48A08

Chassis view













































## G-622 FORD GTB (BURMA JEEP) 48A08

General view









Thank you for choosing our product. With each subsequent one we make every effort to make our models better and better.

## Happy Modelling

Dogfight Workshop Team dogfightworkshop@gmail.com