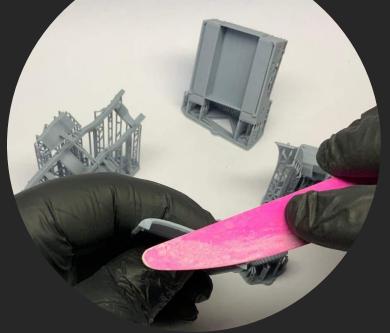

3D printing technology from photopolymer resins.

Below are some steps, tips and tricks on how to prepare our product for building.

Happy Modelling!

- 1 Cutting off printing supports ...
  - modelling knife
  - modelling cutter
  - modelling saw

- modelling grinding wool
- modelling sponge
- modelling file