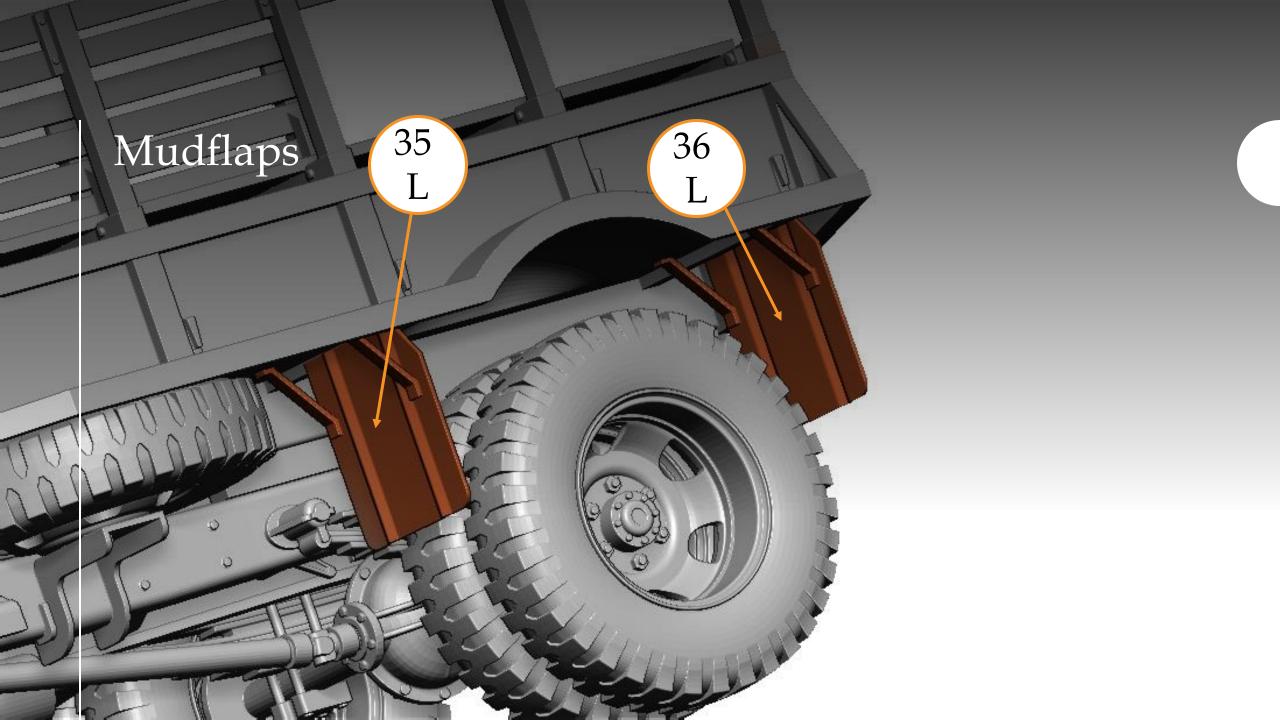

## G-622 FORD GTB (Burma Jeep) U.S. Military 1-1/2 Ton Truck 4x4

*scale 1/48* 

Full 3D printed

1/48 Military Miniature Series No.: 48A08

Overall Lenght 100 mm



Thank you for choosing our product.

Our models are made in

3D printing technology from photopolymer resins.

Below are some steps, tips and tricks on how to prepare our product for building.

Happy Modelling!







- 1 Cutting off printing supports ...
  - modelling knife
  - modelling cutter
  - modelling saw







- modelling grinding wool
- modelling sponge
- modelling file

























## G-622 FORD GTB (BURMA JEEP) 48A08

Chassis view













































## G-622 FORD GTB (BURMA JEEP) 48A08

General view









Thank you for choosing our product. With each subsequent one we make every effort to make our models better and better.

## Happy Modelling

Dogfight Workshop Team dogfightworkshop@gmail.com