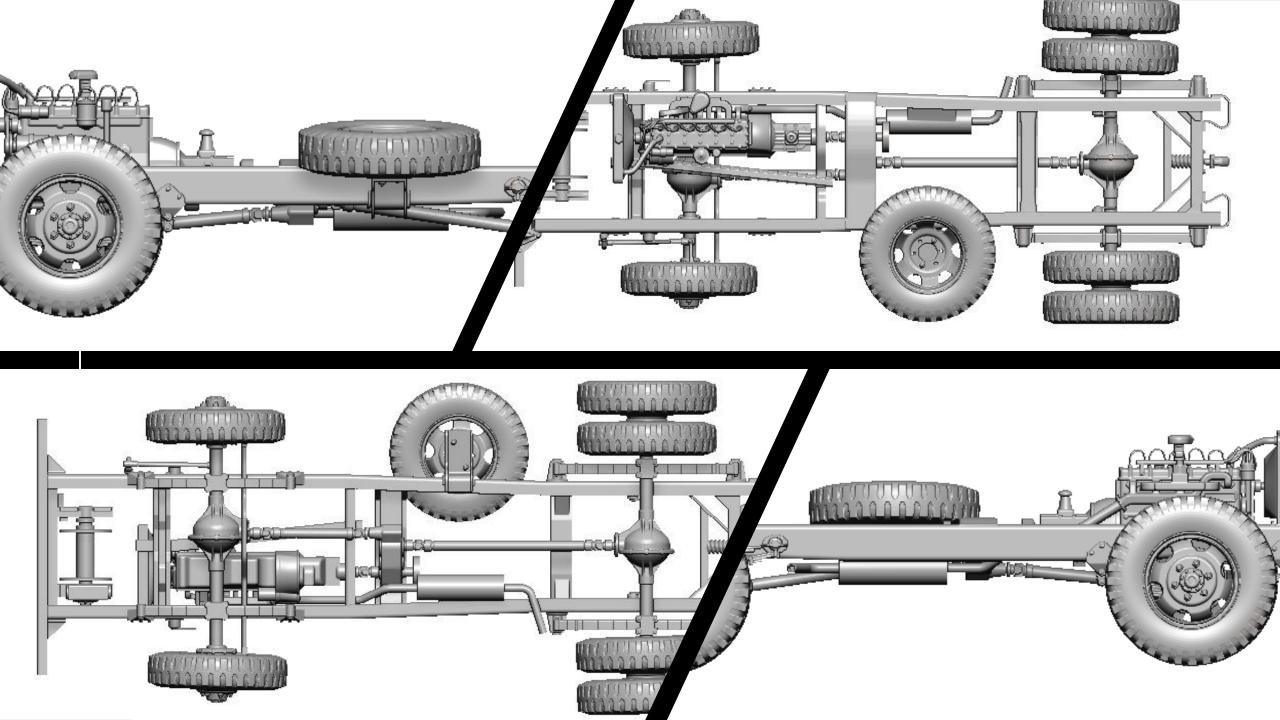

## G-622 FORD GTB (Burma Jeep) U.S. Military 1-1/2 Ton Truck 4x4

*scale 1/48* 

Full 3D printed

1/48 Military Miniature Series No.: 48A08

Overall Lenght 100 mm



Thank you for choosing our product.

Our models are made in

3D printing technology from photopolymer resins.

Below are some steps, tips and tricks on how to prepare our product for building.

Happy Modelling!







- 1 Cutting off printing supports ...
  - modelling knife
  - modelling cutter
  - modelling saw







- modelling grinding wool
- modelling sponge
- modelling file

























## G-622 FORD GTB (BURMA JEEP) 48A08

Chassis view













































## G-622 FORD GTB (BURMA JEEP) 48A08

General view









Thank you for choosing our product. With each subsequent one we make every effort to make our models better and better.

## Happy Modelling

Dogfight Workshop Team dogfightworkshop@gmail.com