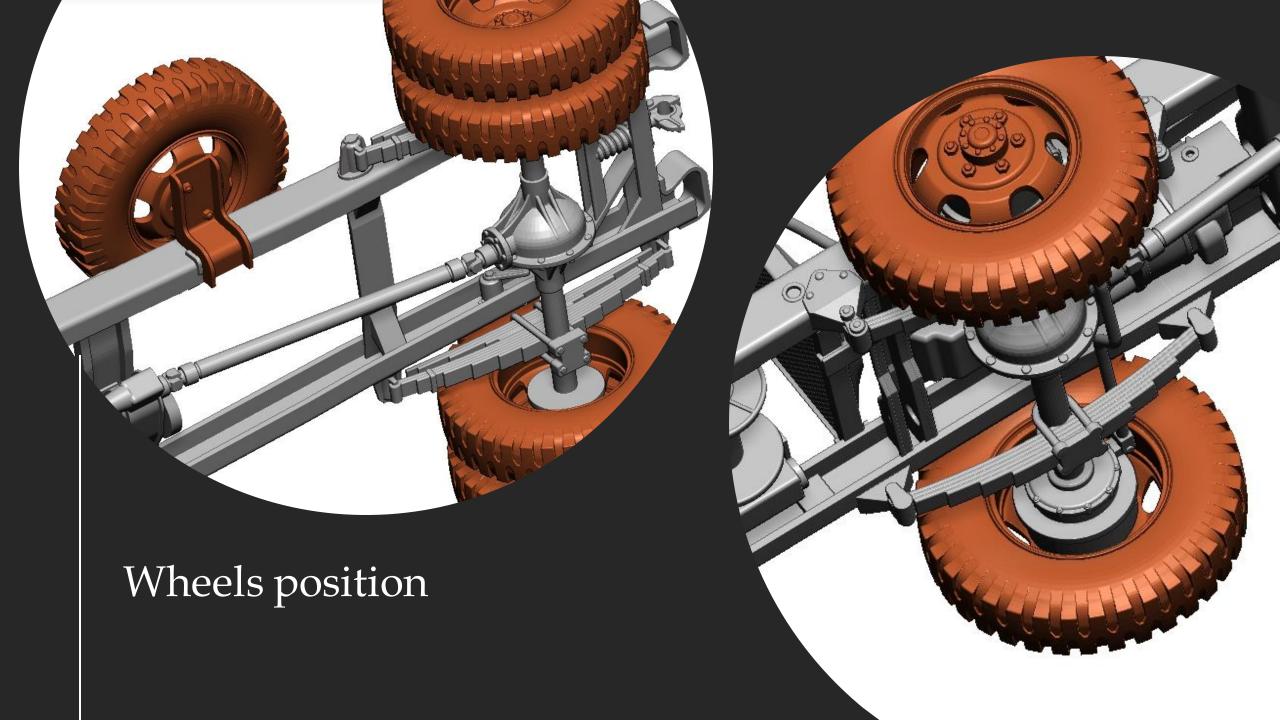

## G-622 FORD GTB (Burma Jeep) U.S. Military 1-1/2 Ton Truck 4x4

*scale 1/48* 

Full 3D printed

1/48 Military Miniature Series No.: 48A08

Overall Lenght 100 mm



Thank you for choosing our product.

Our models are made in

3D printing technology from photopolymer resins.

Below are some steps, tips and tricks on how to prepare our product for building.

Happy Modelling!







- 1 Cutting off printing supports ...
  - modelling knife
  - modelling cutter
  - modelling saw







- modelling grinding wool
- modelling sponge
- modelling file

























## G-622 FORD GTB (BURMA JEEP) 48A08

Chassis view













































## G-622 FORD GTB (BURMA JEEP) 48A08

General view









Thank you for choosing our product. With each subsequent one we make every effort to make our models better and better.

## Happy Modelling

Dogfight Workshop Team dogfightworkshop@gmail.com