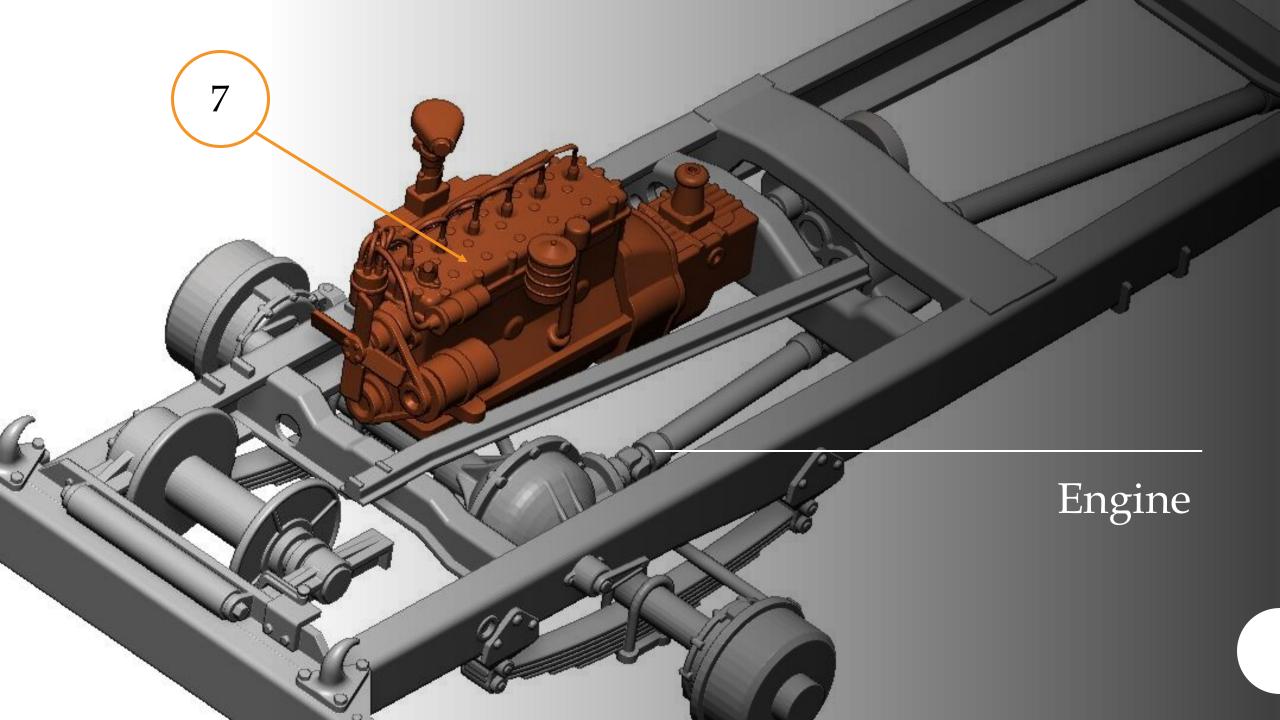

## G-622 FORD GTB (Burma Jeep) U.S. Military 1-1/2 Ton Truck 4x4

*scale 1/48* 

Full 3D printed

1/48 Military Miniature Series No.: 48A08

Overall Lenght 100 mm



Thank you for choosing our product.

Our models are made in

3D printing technology from photopolymer resins.

Below are some steps, tips and tricks on how to prepare our product for building.

Happy Modelling!







- 1 Cutting off printing supports ...
  - modelling knife
  - modelling cutter
  - modelling saw







- modelling grinding wool
- modelling sponge
- modelling file

























## G-622 FORD GTB (BURMA JEEP) 48A08

Chassis view













































## G-622 FORD GTB (BURMA JEEP) 48A08

General view









Thank you for choosing our product. With each subsequent one we make every effort to make our models better and better.

## Happy Modelling

Dogfight Workshop Team dogfightworkshop@gmail.com