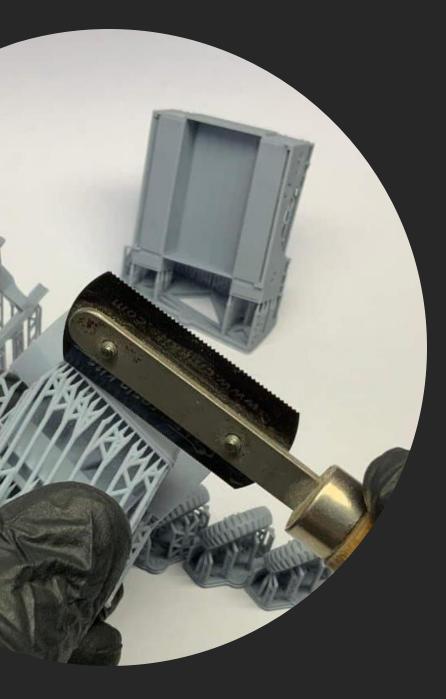

3D printing technology from photopolymer resins.

Below are some steps, tips and tricks on how to prepare our product for building.

Happy Modelling!

- 1 Cutting off printing supports ...
  - modelling knife
  - modelling cutter
  - modelling saw

- modelling grinding wool
- modelling sponge
- modelling file