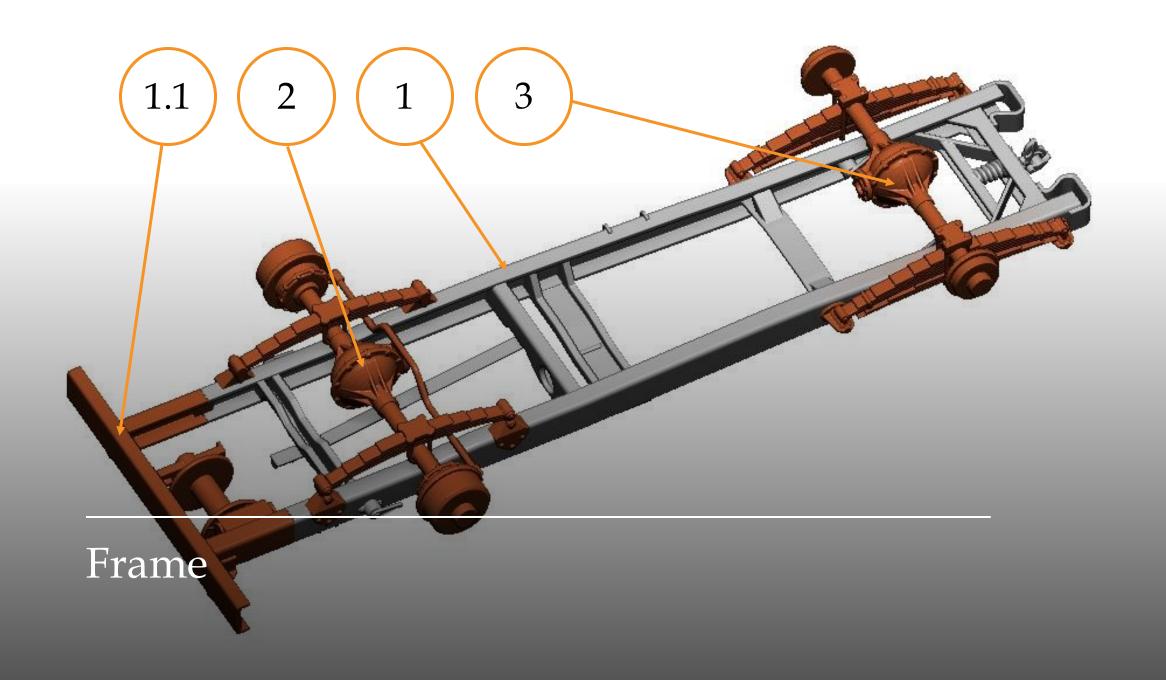

## G-622 FORD GTB (Burma Jeep) U.S. Military 1-1/2 Ton Truck 4x4

*scale 1/48* 

Full 3D printed

1/48 Military Miniature Series No.: 48A08

Overall Lenght 100 mm



Thank you for choosing our product.

Our models are made in

3D printing technology from photopolymer resins.

Below are some steps, tips and tricks on how to prepare our product for building.

Happy Modelling!







- 1 Cutting off printing supports ...
  - modelling knife
  - modelling cutter
  - modelling saw







- modelling grinding wool
- modelling sponge
- modelling file

























## G-622 FORD GTB (BURMA JEEP) 48A08

Chassis view













































## G-622 FORD GTB (BURMA JEEP) 48A08

General view









Thank you for choosing our product. With each subsequent one we make every effort to make our models better and better.

## Happy Modelling

Dogfight Workshop Team dogfightworkshop@gmail.com