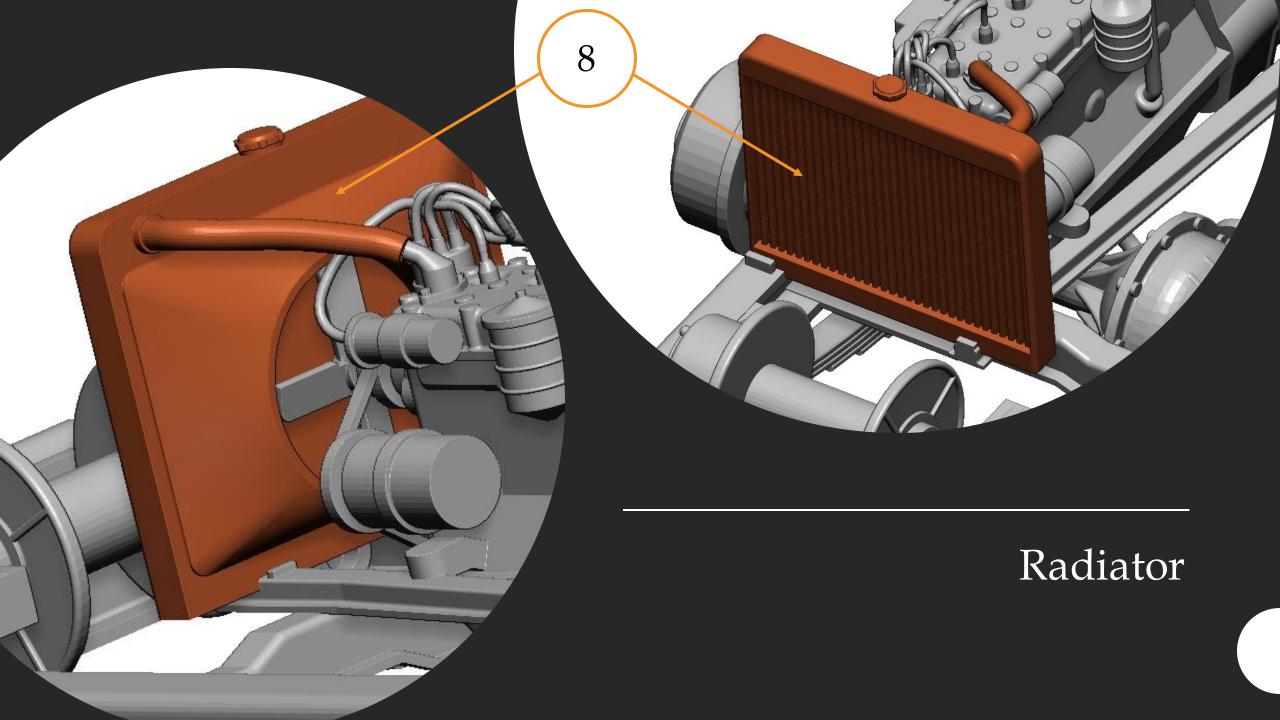

## G-622 FORD GTB (Burma Jeep) U.S. Military 1-1/2 Ton Truck 4x4

*scale 1/48* 

Full 3D printed

1/48 Military Miniature Series No.: 48A08

Overall Lenght 100 mm



Thank you for choosing our product.

Our models are made in

3D printing technology from photopolymer resins.

Below are some steps, tips and tricks on how to prepare our product for building.

Happy Modelling!







- 1 Cutting off printing supports ...
  - modelling knife
  - modelling cutter
  - modelling saw







- modelling grinding wool
- modelling sponge
- modelling file

























## G-622 FORD GTB (BURMA JEEP) 48A08

Chassis view













































## G-622 FORD GTB (BURMA JEEP) 48A08

General view









Thank you for choosing our product. With each subsequent one we make every effort to make our models better and better.

## Happy Modelling

Dogfight Workshop Team dogfightworkshop@gmail.com