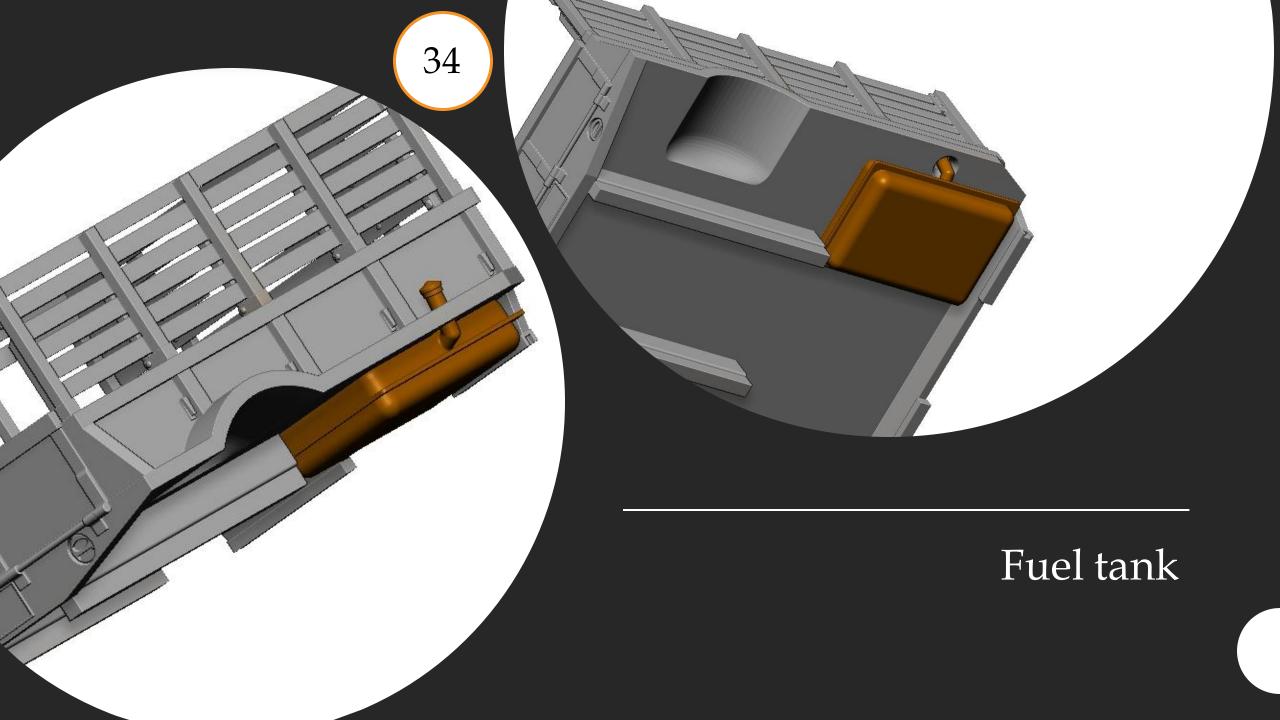

## G-622 FORD GTB (Burma Jeep) U.S. Military 1-1/2 Ton Truck 4x4

*scale 1/48* 

Full 3D printed

1/48 Military Miniature Series No.: 48A08

Overall Lenght 100 mm



Thank you for choosing our product.

Our models are made in

3D printing technology from photopolymer resins.

Below are some steps, tips and tricks on how to prepare our product for building.

Happy Modelling!







- 1 Cutting off printing supports ...
  - modelling knife
  - modelling cutter
  - modelling saw







- modelling grinding wool
- modelling sponge
- modelling file

























## G-622 FORD GTB (BURMA JEEP) 48A08

Chassis view













































## G-622 FORD GTB (BURMA JEEP) 48A08

General view









Thank you for choosing our product. With each subsequent one we make every effort to make our models better and better.

## Happy Modelling

Dogfight Workshop Team dogfightworkshop@gmail.com