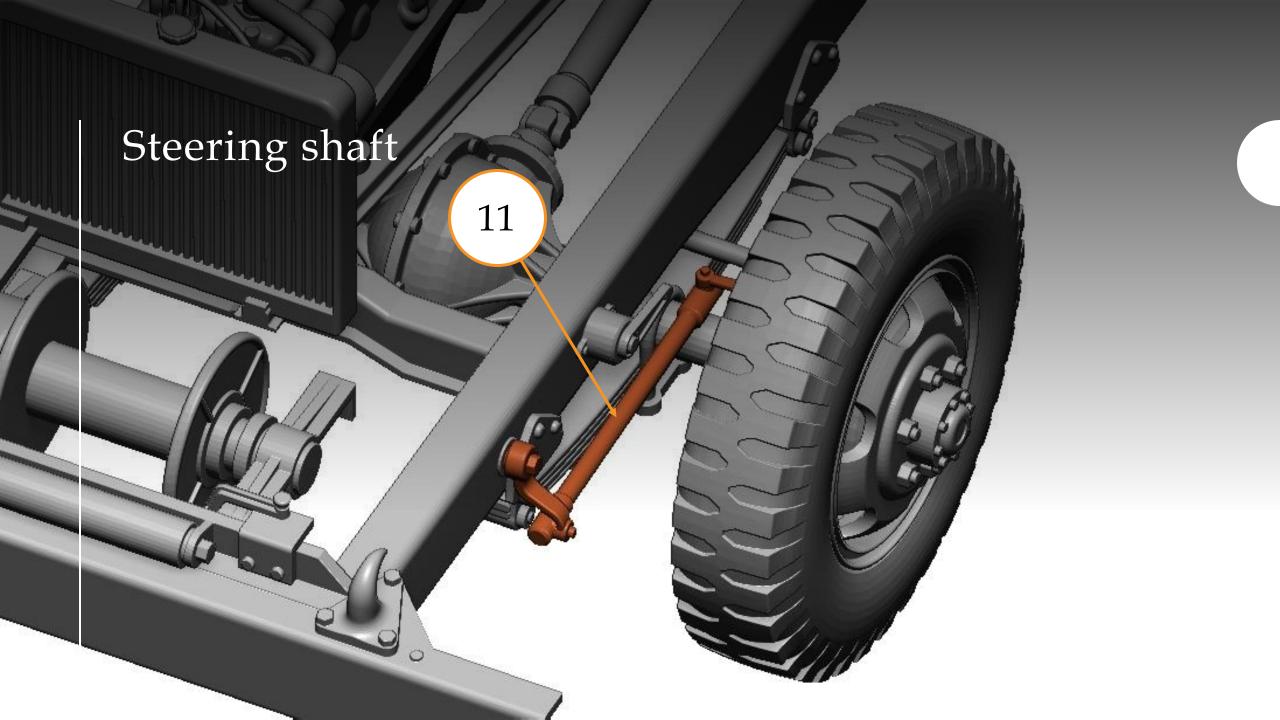

## G-622 FORD GTB (Burma Jeep) U.S. Military 1-1/2 Ton Truck 4x4

*scale 1/48* 

Full 3D printed

1/48 Military Miniature Series No.: 48A08

Overall Lenght 100 mm



Thank you for choosing our product.

Our models are made in

3D printing technology from photopolymer resins.

Below are some steps, tips and tricks on how to prepare our product for building.

Happy Modelling!







- 1 Cutting off printing supports ...
  - modelling knife
  - modelling cutter
  - modelling saw







- modelling grinding wool
- modelling sponge
- modelling file

























## G-622 FORD GTB (BURMA JEEP) 48A08

Chassis view













































## G-622 FORD GTB (BURMA JEEP) 48A08

General view









Thank you for choosing our product. With each subsequent one we make every effort to make our models better and better.

## Happy Modelling

Dogfight Workshop Team dogfightworkshop@gmail.com