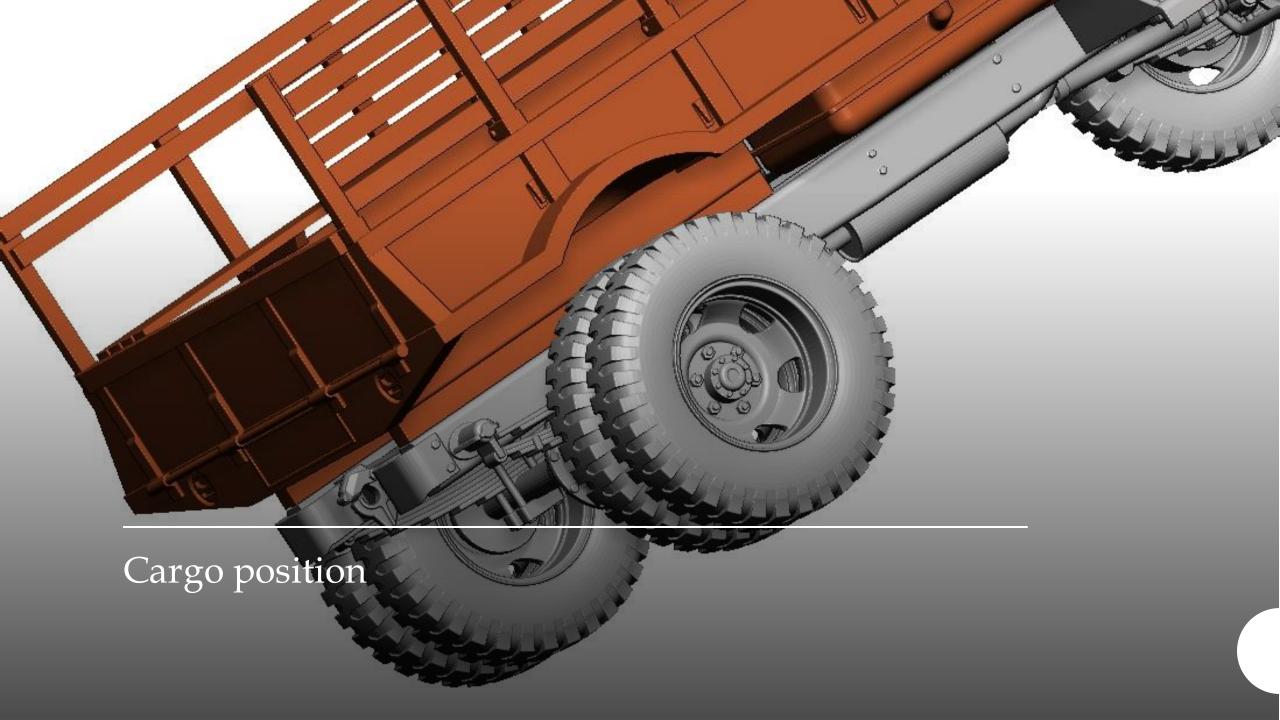

## G-622 FORD GTB (Burma Jeep) U.S. Military 1-1/2 Ton Truck 4x4

*scale 1/48* 

Full 3D printed

1/48 Military Miniature Series No.: 48A08

Overall Lenght 100 mm



Thank you for choosing our product.

Our models are made in

3D printing technology from photopolymer resins.

Below are some steps, tips and tricks on how to prepare our product for building.

Happy Modelling!







- 1 Cutting off printing supports ...
  - modelling knife
  - modelling cutter
  - modelling saw







- modelling grinding wool
- modelling sponge
- modelling file

























## G-622 FORD GTB (BURMA JEEP) 48A08

Chassis view













































## G-622 FORD GTB (BURMA JEEP) 48A08

General view









Thank you for choosing our product. With each subsequent one we make every effort to make our models better and better.

## Happy Modelling

Dogfight Workshop Team dogfightworkshop@gmail.com