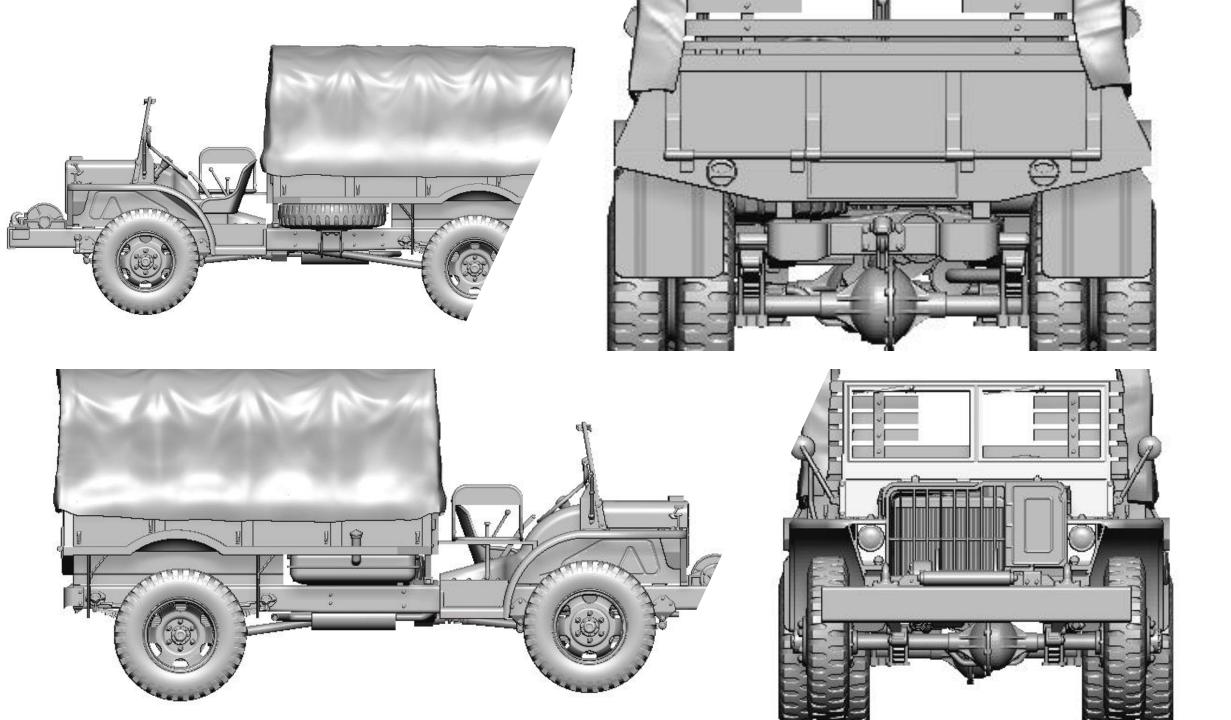

## G-622 FORD GTB (BURMA JEEP) 48A08

General view

Thank you for choosing our product. With each subsequent one we make every effort to make our models better and better.