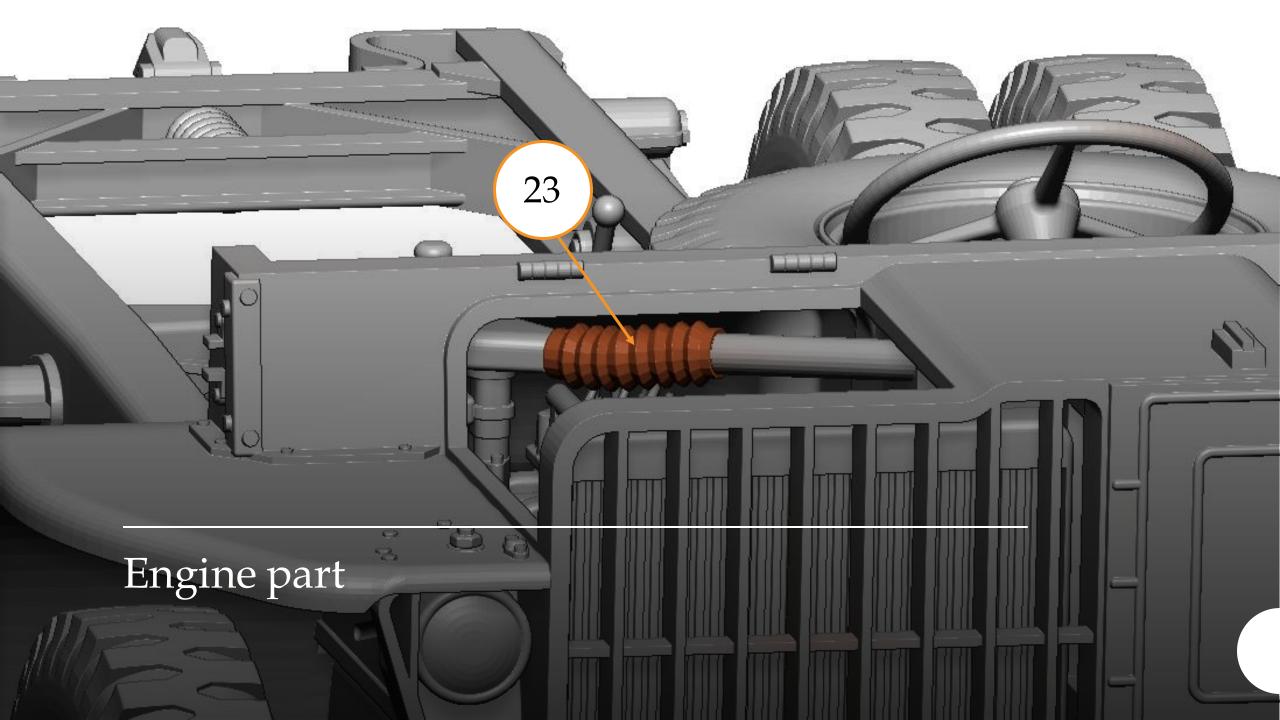

## G-622 FORD GTB (Burma Jeep) U.S. Military 1-1/2 Ton Truck 4x4

*scale 1/48* 

Full 3D printed

1/48 Military Miniature Series No.: 48A08

Overall Lenght 100 mm



Thank you for choosing our product.

Our models are made in

3D printing technology from photopolymer resins.

Below are some steps, tips and tricks on how to prepare our product for building.

Happy Modelling!







- 1 Cutting off printing supports ...
  - modelling knife
  - modelling cutter
  - modelling saw







- modelling grinding wool
- modelling sponge
- modelling file

























## G-622 FORD GTB (BURMA JEEP) 48A08

Chassis view













































## G-622 FORD GTB (BURMA JEEP) 48A08

General view









Thank you for choosing our product. With each subsequent one we make every effort to make our models better and better.

## Happy Modelling

Dogfight Workshop Team dogfightworkshop@gmail.com