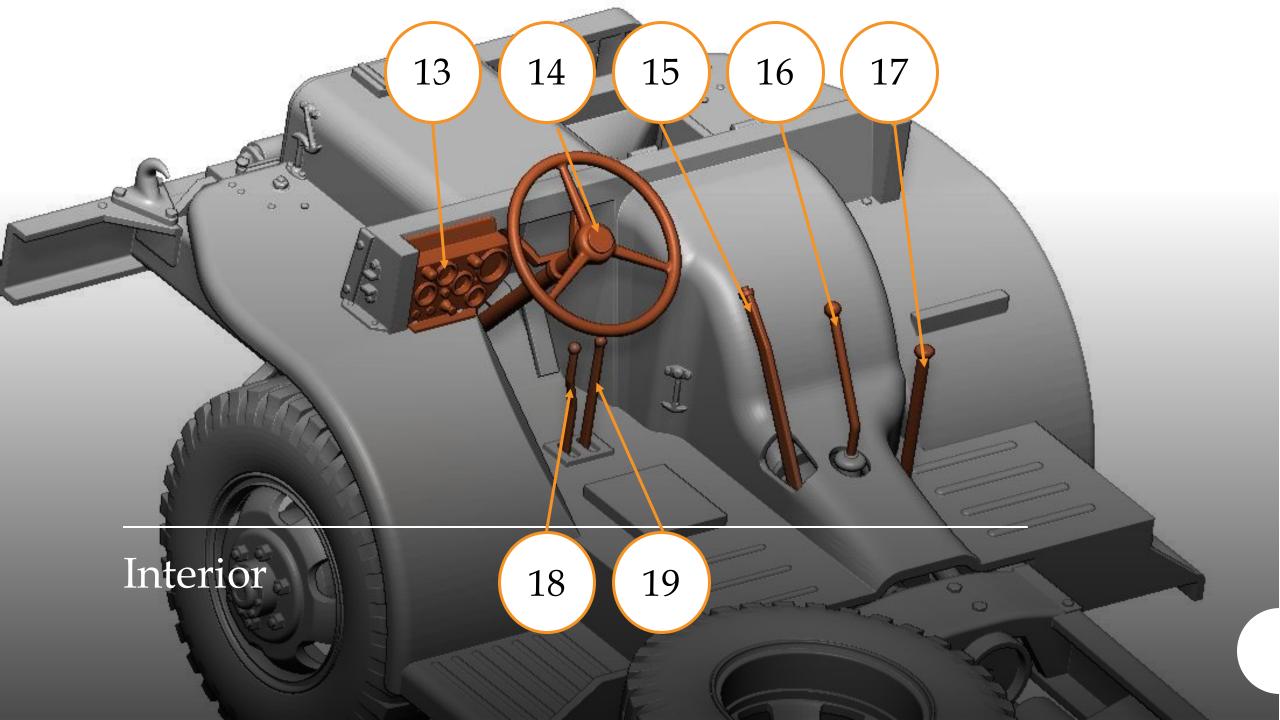

## G-622 FORD GTB (Burma Jeep) U.S. Military 1-1/2 Ton Truck 4x4

*scale 1/48* 

Full 3D printed

1/48 Military Miniature Series No.: 48A08

Overall Lenght 100 mm



Thank you for choosing our product.

Our models are made in

3D printing technology from photopolymer resins.

Below are some steps, tips and tricks on how to prepare our product for building.

Happy Modelling!







- 1 Cutting off printing supports ...
  - modelling knife
  - modelling cutter
  - modelling saw







- modelling grinding wool
- modelling sponge
- modelling file

























## G-622 FORD GTB (BURMA JEEP) 48A08

Chassis view













































## G-622 FORD GTB (BURMA JEEP) 48A08

General view









Thank you for choosing our product. With each subsequent one we make every effort to make our models better and better.

## Happy Modelling

Dogfight Workshop Team dogfightworkshop@gmail.com