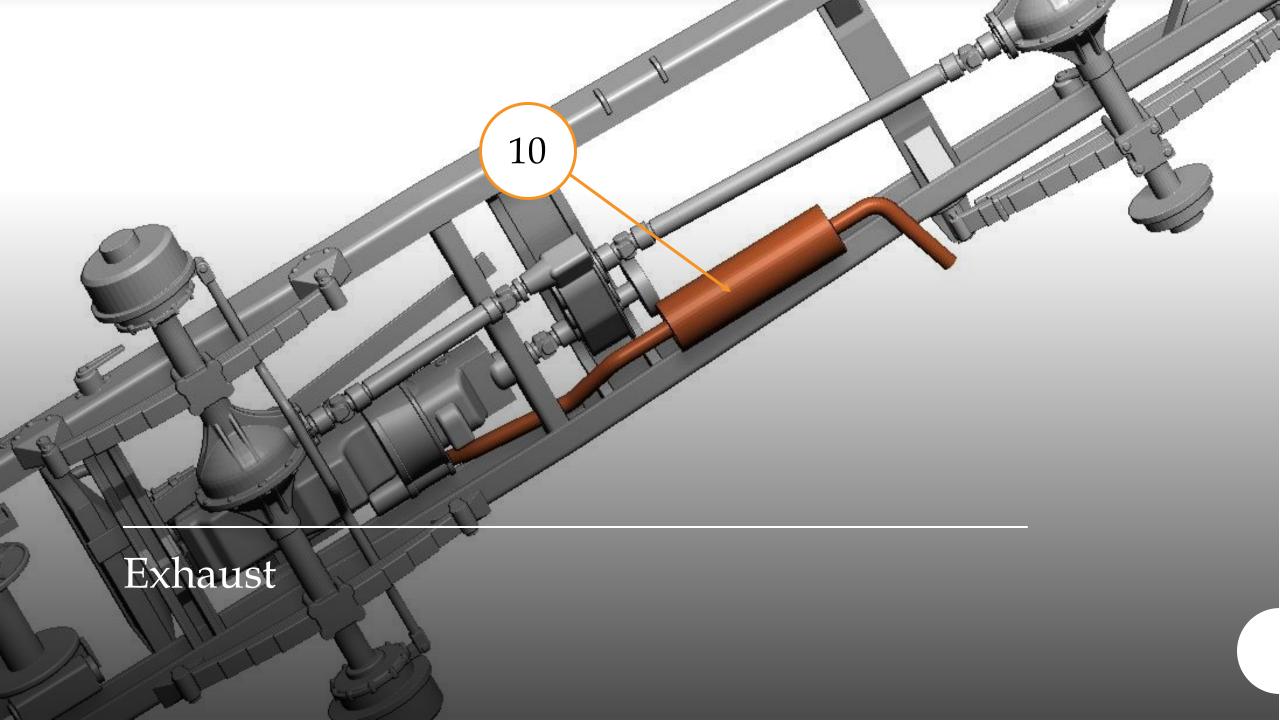

## G-622 FORD GTB (Burma Jeep) U.S. Military 1-1/2 Ton Truck 4x4

*scale 1/48* 

Full 3D printed

1/48 Military Miniature Series No.: 48A08

Overall Lenght 100 mm



Thank you for choosing our product.

Our models are made in

3D printing technology from photopolymer resins.

Below are some steps, tips and tricks on how to prepare our product for building.

Happy Modelling!







- 1 Cutting off printing supports ...
  - modelling knife
  - modelling cutter
  - modelling saw







- modelling grinding wool
- modelling sponge
- modelling file

























## G-622 FORD GTB (BURMA JEEP) 48A08

Chassis view













































## G-622 FORD GTB (BURMA JEEP) 48A08

General view









Thank you for choosing our product. With each subsequent one we make every effort to make our models better and better.

## Happy Modelling

Dogfight Workshop Team dogfightworkshop@gmail.com