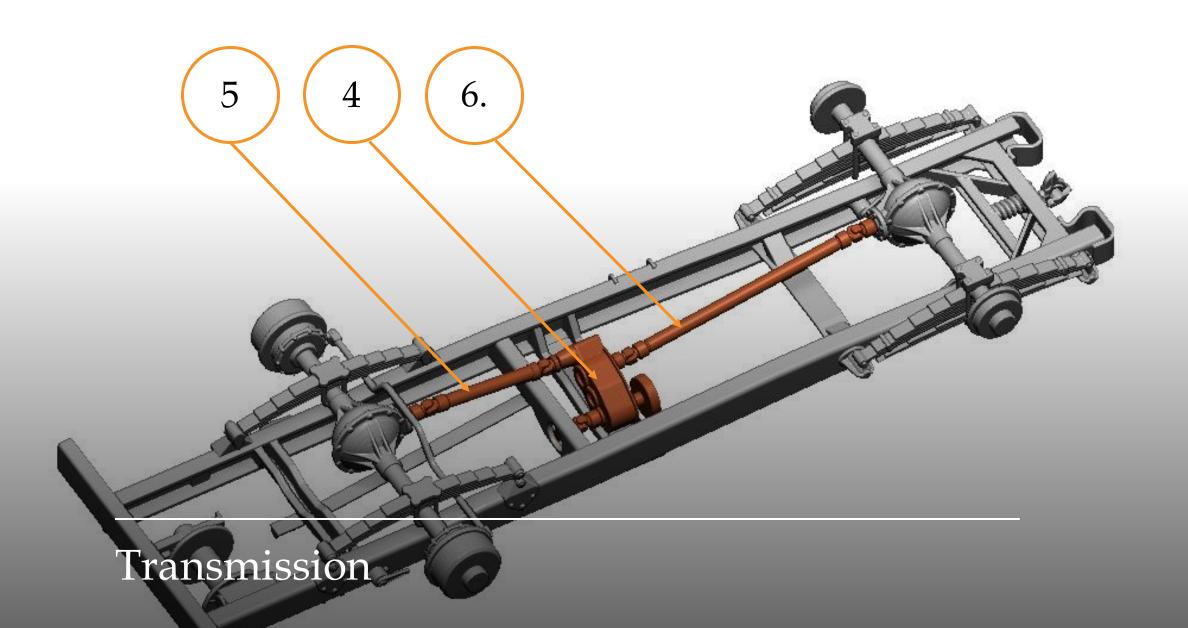

## G-622 FORD GTB (Burma Jeep) U.S. Military 1-1/2 Ton Truck 4x4

*scale 1/48* 

Full 3D printed

1/48 Military Miniature Series No.: 48A08

Overall Lenght 100 mm



Thank you for choosing our product.

Our models are made in

3D printing technology from photopolymer resins.

Below are some steps, tips and tricks on how to prepare our product for building.

Happy Modelling!







- 1 Cutting off printing supports ...
  - modelling knife
  - modelling cutter
  - modelling saw







- modelling grinding wool
- modelling sponge
- modelling file

























## G-622 FORD GTB (BURMA JEEP) 48A08

Chassis view













































## G-622 FORD GTB (BURMA JEEP) 48A08

General view









Thank you for choosing our product. With each subsequent one we make every effort to make our models better and better.

## Happy Modelling

Dogfight Workshop Team dogfightworkshop@gmail.com