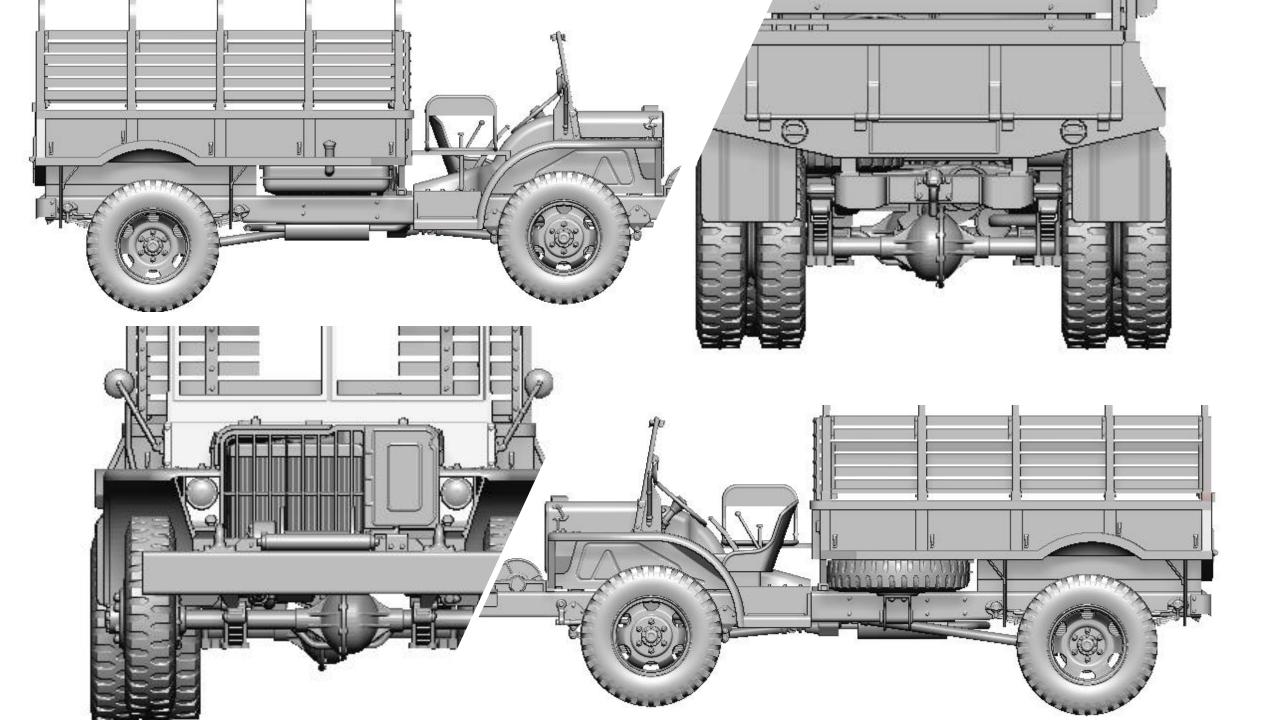

## G-622 FORD GTB (Burma Jeep) U.S. Military 1-1/2 Ton Truck 4x4

*scale 1/48* 

Full 3D printed

1/48 Military Miniature Series No.: 48A08

Overall Lenght 100 mm



Thank you for choosing our product.

Our models are made in

3D printing technology from photopolymer resins.

Below are some steps, tips and tricks on how to prepare our product for building.

Happy Modelling!







- 1 Cutting off printing supports ...
  - modelling knife
  - modelling cutter
  - modelling saw







- modelling grinding wool
- modelling sponge
- modelling file

























## G-622 FORD GTB (BURMA JEEP) 48A08

Chassis view













































## G-622 FORD GTB (BURMA JEEP) 48A08

General view









Thank you for choosing our product. With each subsequent one we make every effort to make our models better and better.

## Happy Modelling

Dogfight Workshop Team dogfightworkshop@gmail.com