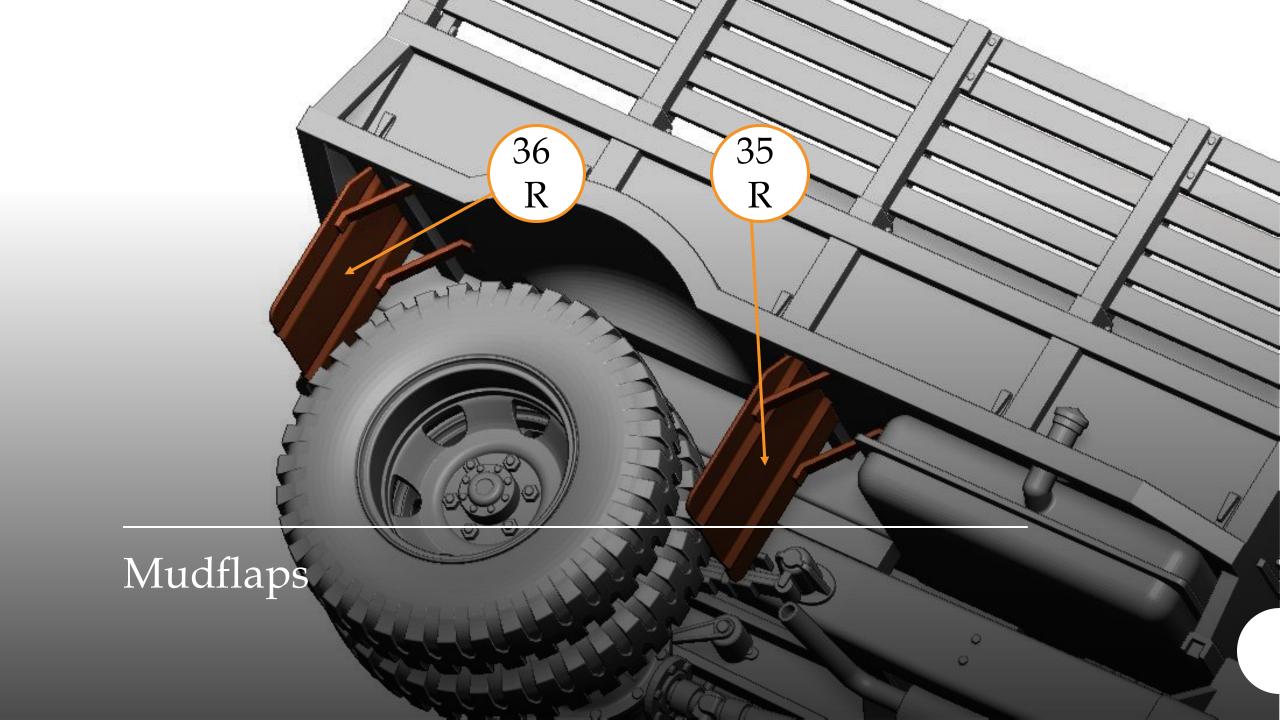

## G-622 FORD GTB (Burma Jeep) U.S. Military 1-1/2 Ton Truck 4x4

*scale 1/48* 

Full 3D printed

1/48 Military Miniature Series No.: 48A08

Overall Lenght 100 mm



Thank you for choosing our product.

Our models are made in

3D printing technology from photopolymer resins.

Below are some steps, tips and tricks on how to prepare our product for building.

Happy Modelling!







- 1 Cutting off printing supports ...
  - modelling knife
  - modelling cutter
  - modelling saw







- modelling grinding wool
- modelling sponge
- modelling file

























## G-622 FORD GTB (BURMA JEEP) 48A08

Chassis view













































## G-622 FORD GTB (BURMA JEEP) 48A08

General view









Thank you for choosing our product. With each subsequent one we make every effort to make our models better and better.

## Happy Modelling

Dogfight Workshop Team dogfightworkshop@gmail.com