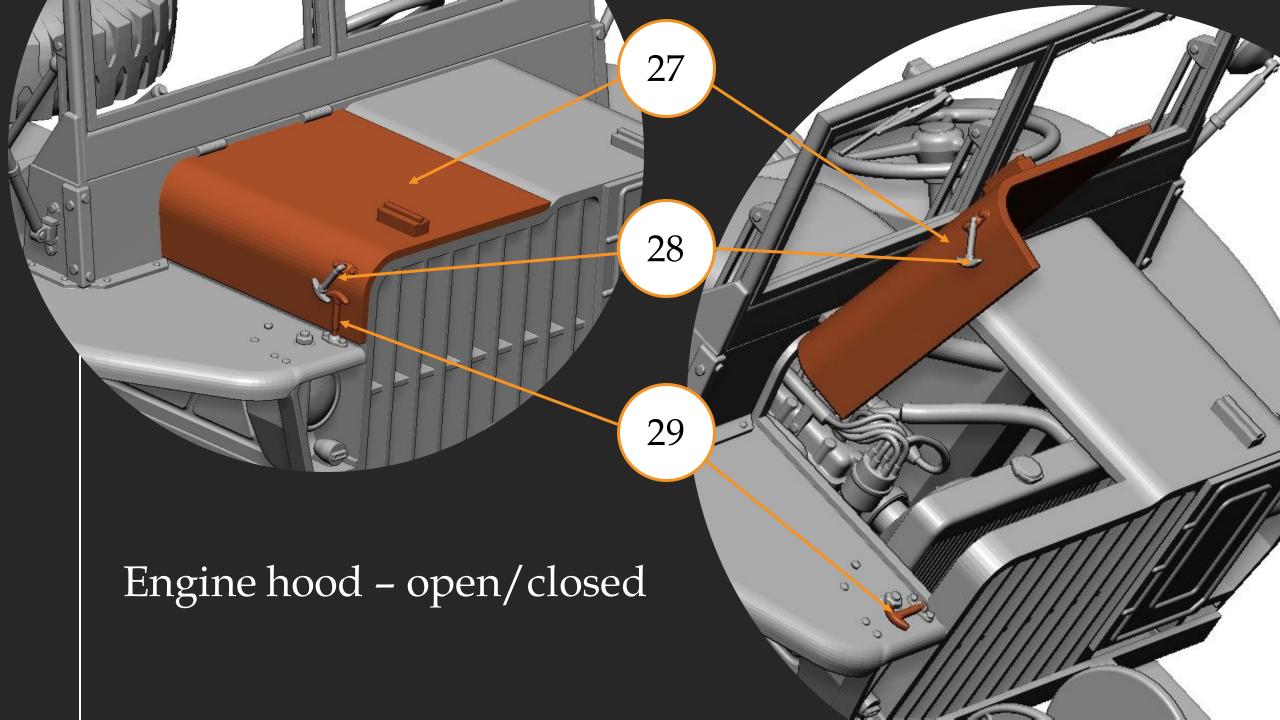

## G-622 FORD GTB (Burma Jeep) U.S. Military 1-1/2 Ton Truck 4x4

*scale 1/48* 

Full 3D printed

1/48 Military Miniature Series No.: 48A08

Overall Lenght 100 mm



Thank you for choosing our product.

Our models are made in

3D printing technology from photopolymer resins.

Below are some steps, tips and tricks on how to prepare our product for building.

Happy Modelling!







- 1 Cutting off printing supports ...
  - modelling knife
  - modelling cutter
  - modelling saw







- modelling grinding wool
- modelling sponge
- modelling file

























## G-622 FORD GTB (BURMA JEEP) 48A08

Chassis view













































## G-622 FORD GTB (BURMA JEEP) 48A08

General view









Thank you for choosing our product. With each subsequent one we make every effort to make our models better and better.

## Happy Modelling

Dogfight Workshop Team dogfightworkshop@gmail.com