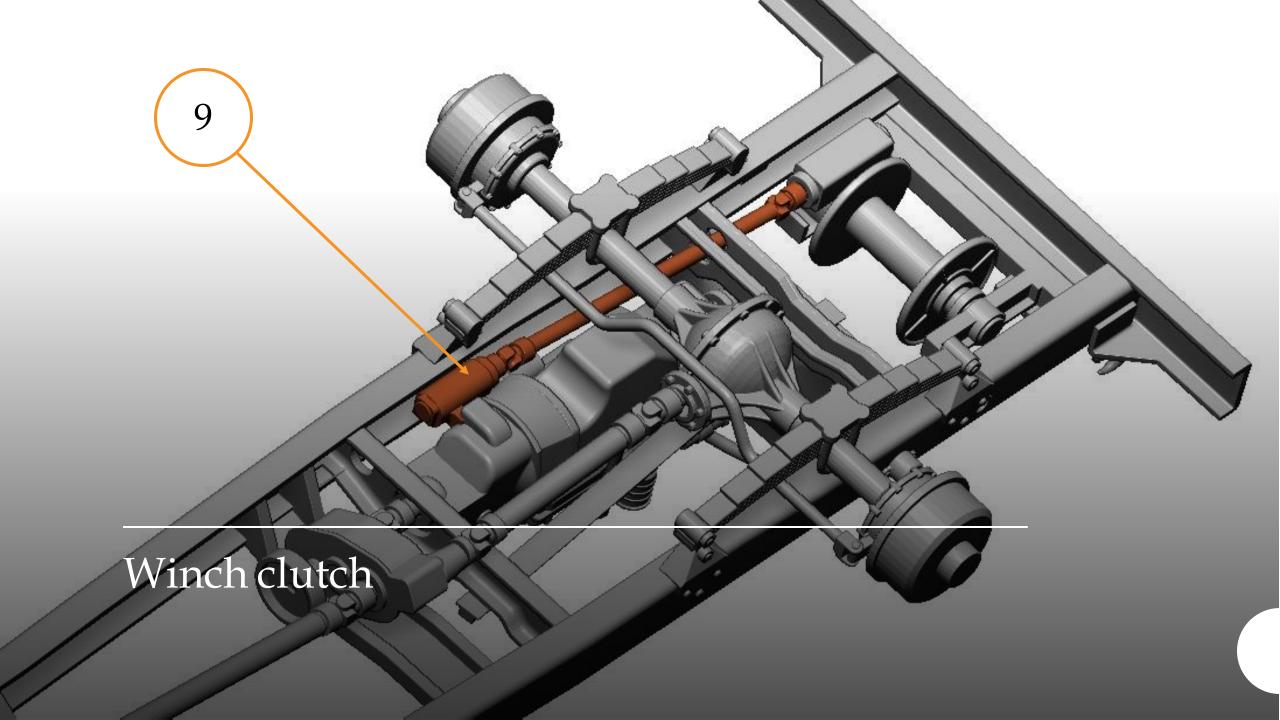

## G-622 FORD GTB (Burma Jeep) U.S. Military 1-1/2 Ton Truck 4x4

*scale 1/48* 

Full 3D printed

1/48 Military Miniature Series No.: 48A08

Overall Lenght 100 mm



Thank you for choosing our product.

Our models are made in

3D printing technology from photopolymer resins.

Below are some steps, tips and tricks on how to prepare our product for building.

Happy Modelling!







- 1 Cutting off printing supports ...
  - modelling knife
  - modelling cutter
  - modelling saw







- modelling grinding wool
- modelling sponge
- modelling file

























## G-622 FORD GTB (BURMA JEEP) 48A08

Chassis view













































## G-622 FORD GTB (BURMA JEEP) 48A08

General view









Thank you for choosing our product. With each subsequent one we make every effort to make our models better and better.

## Happy Modelling

Dogfight Workshop Team dogfightworkshop@gmail.com