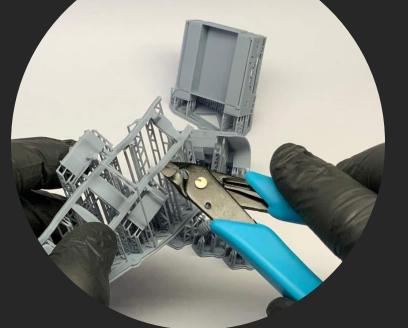

3D printing technology from photopolymer resins.

Below are some steps, tips and tricks on how to prepare our product for building.

Happy Modelling!

- 1 Cutting off printing supports ...
  - modelling knife
  - modelling cutter
  - modelling saw

- modelling grinding wool
- modelling sponge
- modelling file