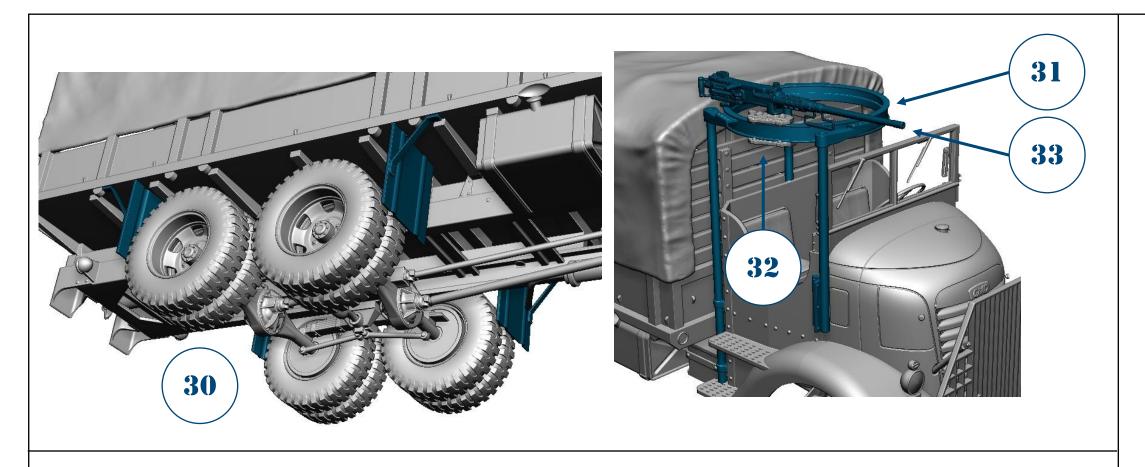

48A10 & 72A10

- 2 Grinding and sanding ...
  - modelling grinding wool
  - modelling sponge
  - modelling file

THE BUILD

48A10 72A10 **GMC AFKWX 353** 

6x6 U.S. Military Truck 17 ft body

6x6 U.S. Military Truck 17 ft body