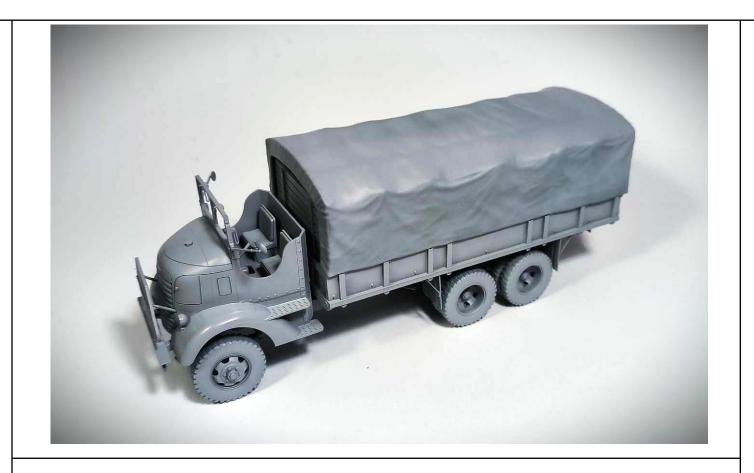

# GMC AFKWX 353

6x6 U.S. Military Truck 17 ft body

48A10

6x6 U.S. Military Truck 17 ft body

48A10

Thank you for choosing our product. With each subsequent one we make every effort to make our models better and better.