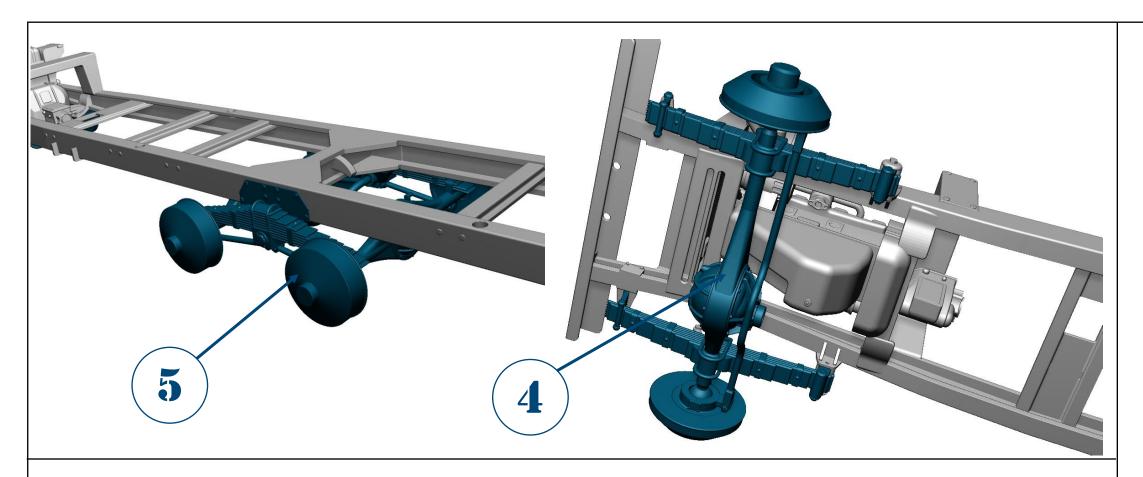

48A10 & 72A10

- 2 Grinding and sanding ...
  - modelling grinding wool
  - modelling sponge
  - modelling file

THE BUILD

48A10 72A10 **GMC AFKWX 353** 

6x6 U.S. Military Truck 17 ft body

6x6 U.S. Military Truck 17 ft body

# GMC AFKWX 353

6x6 U.S. Military Truck 17 ft body

48A10

6x6 U.S. Military Truck 17 ft body

48A10

Thank you for choosing our product. With each subsequent one we make every effort to make our models better and better.