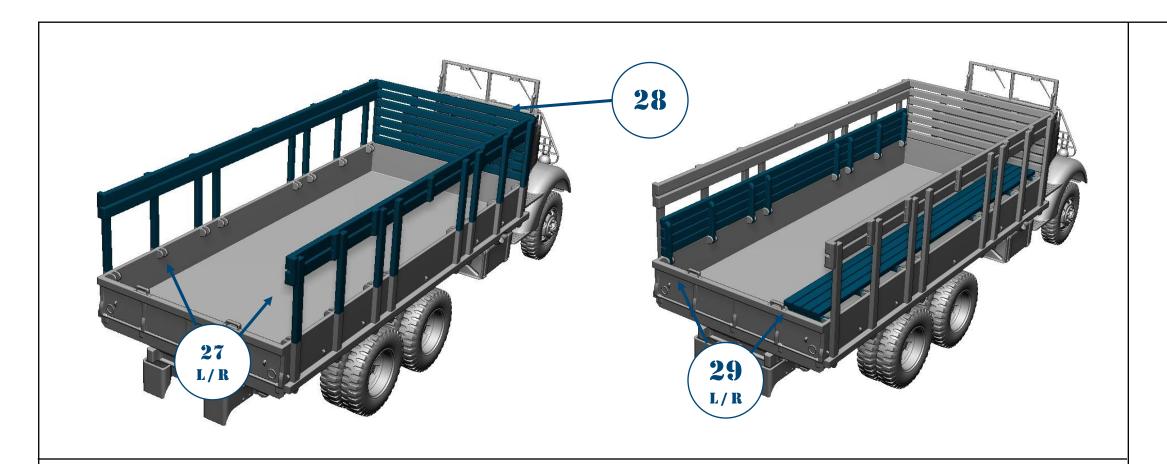

48A10 & 72A10









- 2 Grinding and sanding ...
  - modelling grinding wool
  - modelling sponge
  - modelling file







THE BUILD

48A10 72A10 **GMC AFKWX 353** 

6x6 U.S. Military Truck 17 ft body



6x6 U.S. Military Truck 17 ft body

48A10





6x6 U.S. Military Truck 17 ft body

48A10





6x6 U.S. Military Truck 17 ft body

**48A10** 





6x6 U.S. Military Truck 17 ft body

48A10





6x6 U.S. Military Truck 17 ft body

48A10





6x6 U.S. Military Truck 17 ft body

48A10





6x6 U.S. Military Truck 17 ft body

48A10





6x6 U.S. Military Truck 17 ft body

48A10





6x6 U.S. Military Truck 17 ft body

48A10





6x6 U.S. Military Truck 17 ft body

48A10





#### **CARGO CANVAS**

Do not use parts 27 L/R, 28

# GMC AFKWX 353

6x6 U.S. Military Truck 17 ft body

48A10







6x6 U.S. Military Truck 17 ft body

48A10





Thank you for choosing our product. With each subsequent one we make every effort to make our models better and better.

#### Happy Modelling

Dogfight Workshop Team www.dogfightworkshop.pl

office@dogfightworkshop.pl