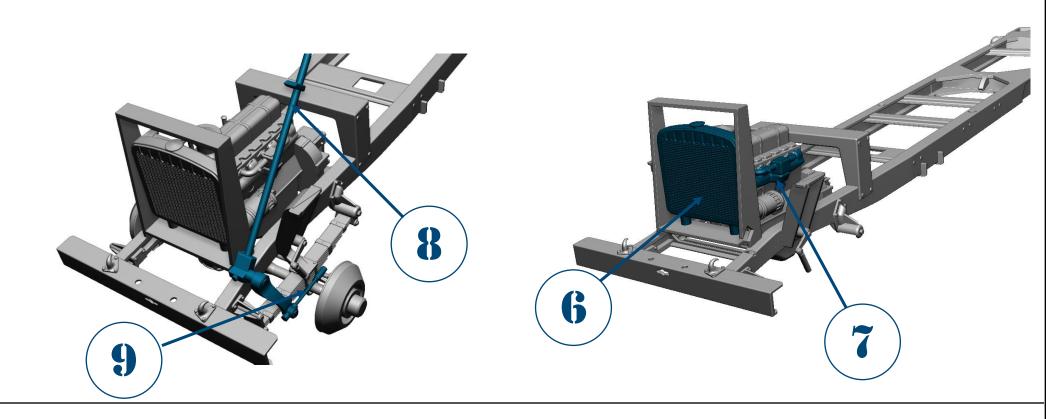

48A10 & 72A10

- 2 Grinding and sanding ...
  - modelling grinding wool
  - modelling sponge
  - modelling file

THE BUILD

48A10 72A10 **GMC AFKWX 353** 

6x6 U.S. Military Truck 17 ft body

6x6 U.S. Military Truck 17 ft body

# GMC AFKWX 353

6x6 U.S. Military Truck 17 ft body

48A10

6x6 U.S. Military Truck 17 ft body

48A10

Thank you for choosing our product. With each subsequent one we make every effort to make our models better and better.