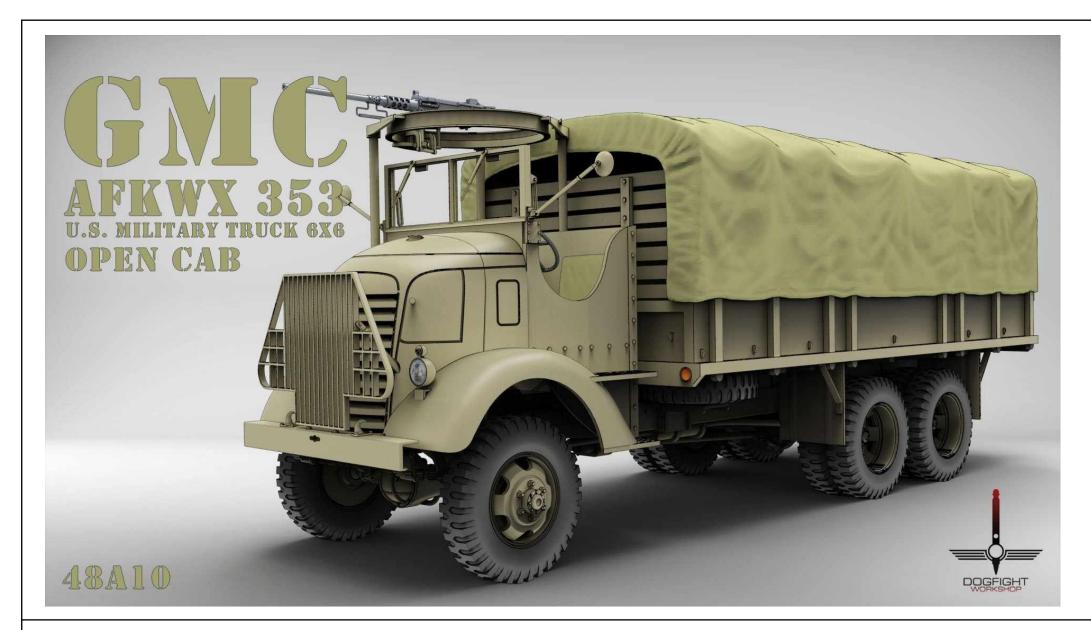

48A10 & 72A10

- 2 Grinding and sanding ...
  - modelling grinding wool
  - modelling sponge
  - modelling file

THE BUILD

48A10 72A10 **GMC AFKWX 353** 

6x6 U.S. Military Truck 17 ft body

6x6 U.S. Military Truck 17 ft body

# GMC AFKWX 353

6x6 U.S. Military Truck 17 ft body

48A10

6x6 U.S. Military Truck 17 ft body

48A10

Thank you for choosing our product. With each subsequent one we make every effort to make our models better and better.