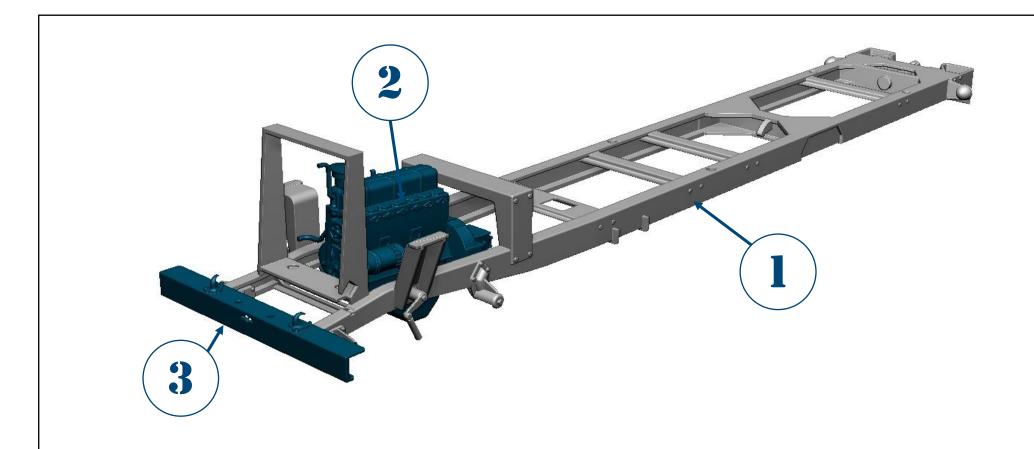

48A10

6x6 U.S. Military Truck 17 ft body

48A10

6x6 U.S. Military Truck 17 ft body

**48A10** 

6x6 U.S. Military Truck 17 ft body

48A10

6x6 U.S. Military Truck 17 ft body