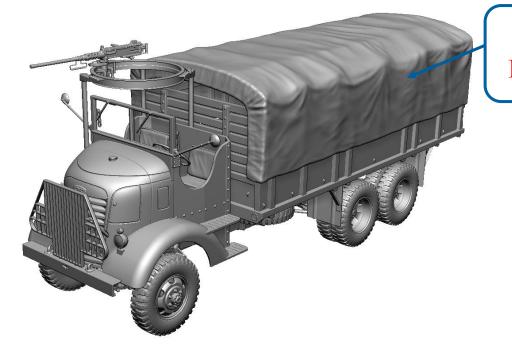

48A10 & 72A10









- 2 Grinding and sanding ...
  - modelling grinding wool
  - modelling sponge
  - modelling file







THE BUILD

48A10 72A10 **GMC AFKWX 353** 

6x6 U.S. Military Truck 17 ft body



6x6 U.S. Military Truck 17 ft body

48A10





6x6 U.S. Military Truck 17 ft body

48A10





6x6 U.S. Military Truck 17 ft body

**48A10** 





6x6 U.S. Military Truck 17 ft body

48A10





6x6 U.S. Military Truck 17 ft body

48A10





6x6 U.S. Military Truck 17 ft body

48A10





6x6 U.S. Military Truck 17 ft body

48A10





6x6 U.S. Military Truck 17 ft body

48A10





6x6 U.S. Military Truck 17 ft body

48A10





6x6 U.S. Military Truck 17 ft body

48A10





#### **CARGO CANVAS**

Do not use parts 27 L/R, 28

# GMC AFKWX 353

6x6 U.S. Military Truck 17 ft body

48A10







6x6 U.S. Military Truck 17 ft body

48A10





Thank you for choosing our product. With each subsequent one we make every effort to make our models better and better.

#### Happy Modelling

Dogfight Workshop Team www.dogfightworkshop.pl

office@dogfightworkshop.pl