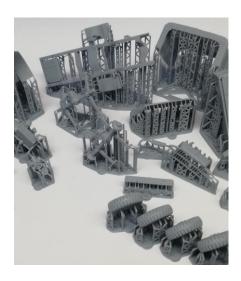

48A10 & 72A10

- 2 Grinding and sanding ...
  - modelling grinding wool
  - modelling sponge
  - modelling file

THE BUILD

48A10 72A10 **GMC AFKWX 353** 

6x6 U.S. Military Truck 17 ft body

6x6 U.S. Military Truck 17 ft body