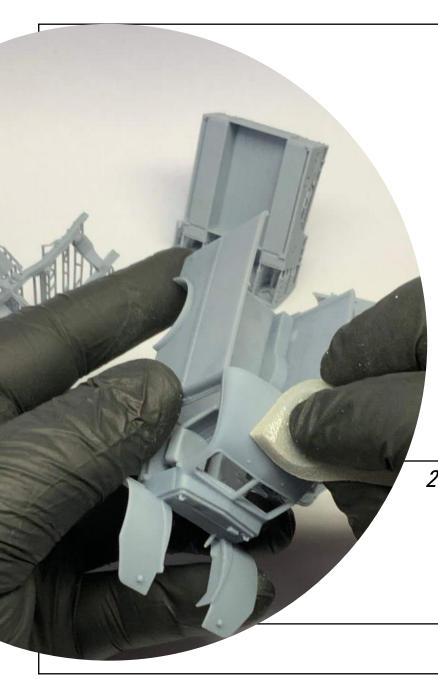

48A10 & 72A10

- 2 Grinding and sanding ...
  - modelling grinding wool
  - modelling sponge
  - modelling file

THE BUILD

48A10 72A10 **GMC AFKWX 353** 

6x6 U.S. Military Truck 17 ft body

6x6 U.S. Military Truck 17 ft body