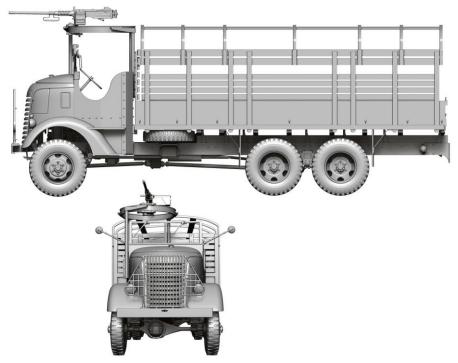

# GMC AFKWX 353

6x6 U.S. Military Truck 17 ft body

48A10

6x6 U.S. Military Truck 17 ft body

48A10

Thank you for choosing our product. With each subsequent one we make every effort to make our models better and better.