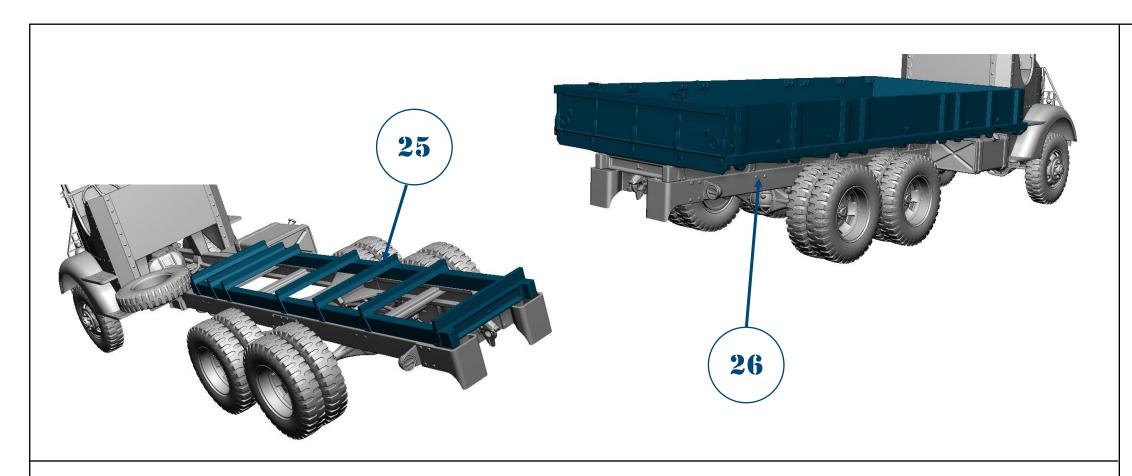

48A10 & 72A10

- 2 Grinding and sanding ...
  - modelling grinding wool
  - modelling sponge
  - modelling file

THE BUILD

48A10 72A10 **GMC AFKWX 353** 

6x6 U.S. Military Truck 17 ft body

6x6 U.S. Military Truck 17 ft body