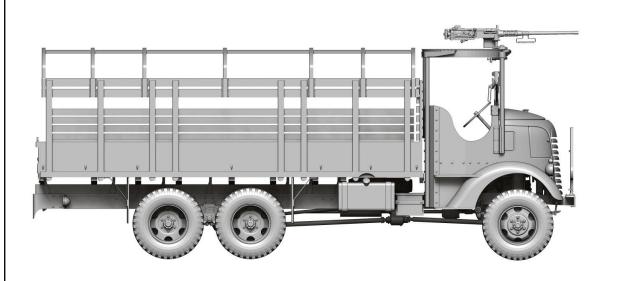

# GMC AFKWX 353

6x6 U.S. Military Truck 17 ft body

48A10

6x6 U.S. Military Truck 17 ft body

48A10

Thank you for choosing our product. With each subsequent one we make every effort to make our models better and better.