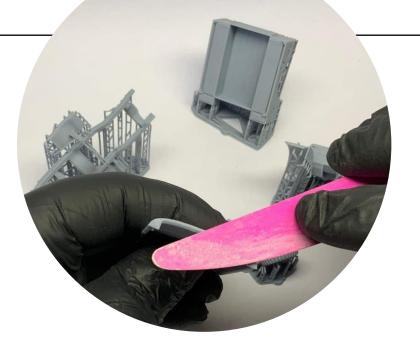

48A10 & 72A10

- 2 Grinding and sanding ...
  - modelling grinding wool
  - modelling sponge
  - modelling file

THE BUILD

48A10 72A10 **GMC AFKWX 353** 

6x6 U.S. Military Truck 17 ft body

6x6 U.S. Military Truck 17 ft body