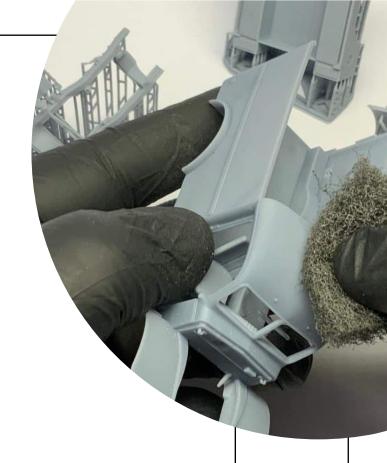

48A10 & 72A10

- 2 Grinding and sanding ...
  - modelling grinding wool
  - modelling sponge
  - modelling file

THE BUILD

48A10 72A10 **GMC AFKWX 353** 

6x6 U.S. Military Truck 17 ft body

6x6 U.S. Military Truck 17 ft body