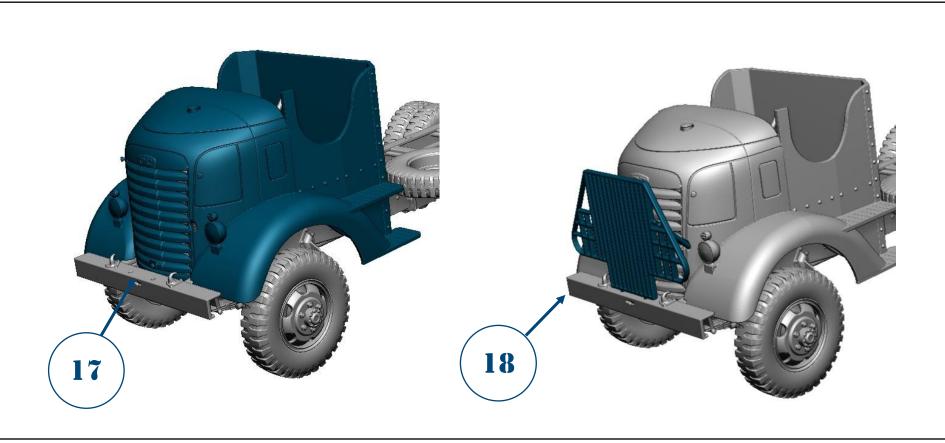

48A10 & 72A10

- 2 Grinding and sanding ...
  - modelling grinding wool
  - modelling sponge
  - modelling file

THE BUILD

48A10 72A10 **GMC AFKWX 353** 

6x6 U.S. Military Truck 17 ft body

6x6 U.S. Military Truck 17 ft body