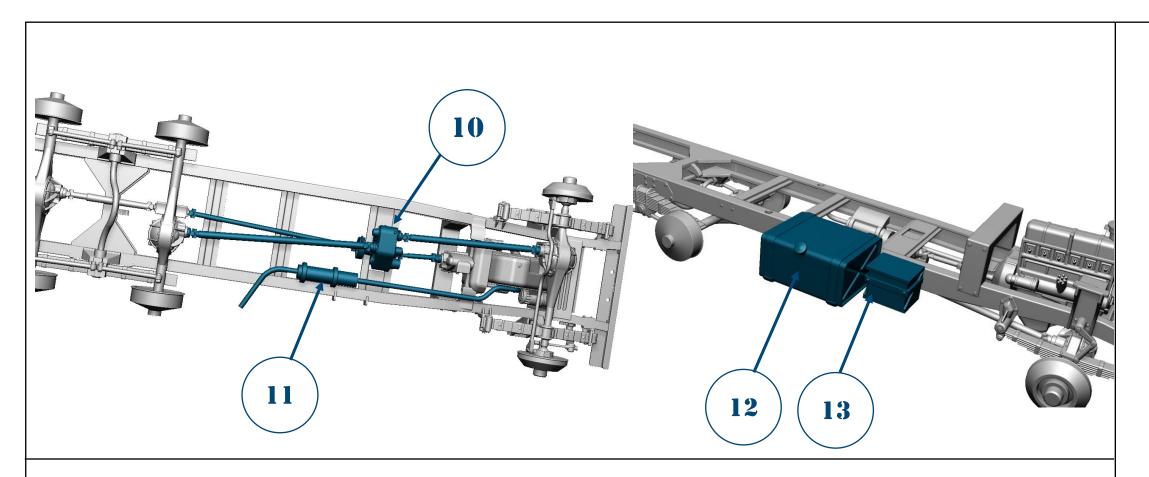

48A10 & 72A10

- 2 Grinding and sanding ...
  - modelling grinding wool
  - modelling sponge
  - modelling file

THE BUILD

48A10 72A10 **GMC AFKWX 353** 

6x6 U.S. Military Truck 17 ft body

6x6 U.S. Military Truck 17 ft body

# GMC AFKWX 353

6x6 U.S. Military Truck 17 ft body

48A10

6x6 U.S. Military Truck 17 ft body

48A10

Thank you for choosing our product. With each subsequent one we make every effort to make our models better and better.