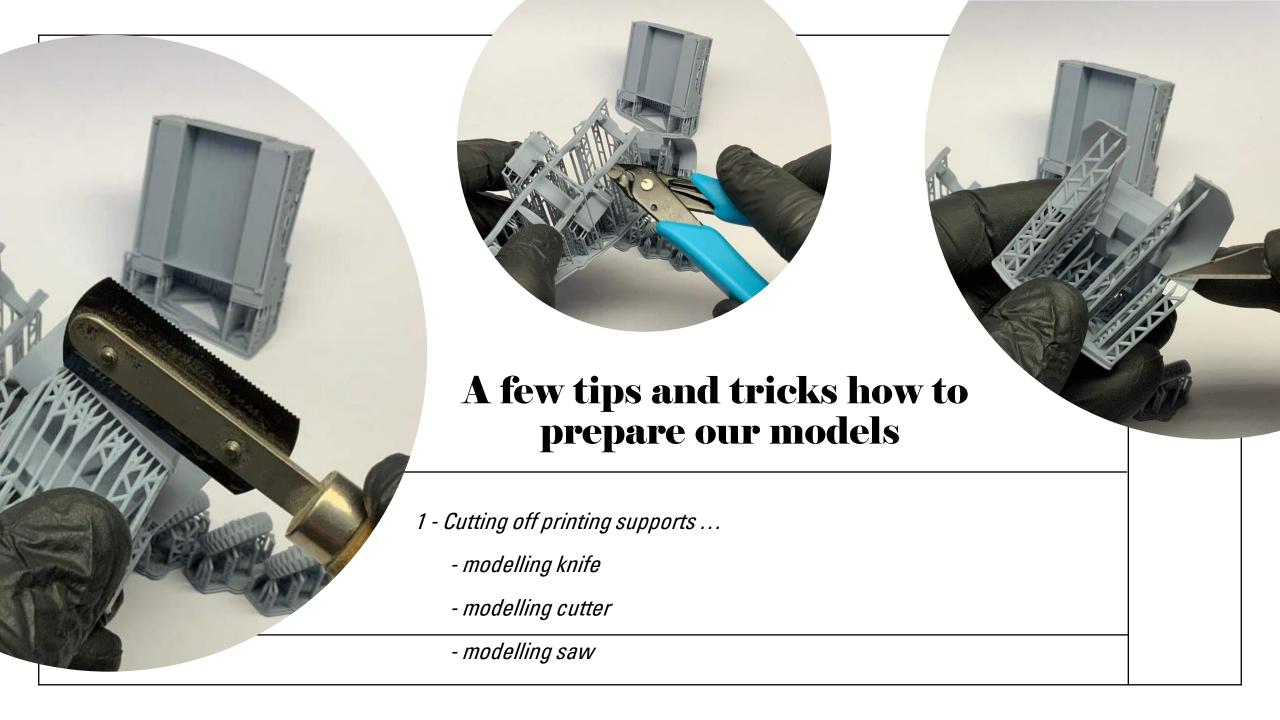

48A10 & 72A10

- 2 Grinding and sanding ...
  - modelling grinding wool
  - modelling sponge
  - modelling file

THE BUILD

48A10 72A10 **GMC AFKWX 353** 

6x6 U.S. Military Truck 17 ft body

6x6 U.S. Military Truck 17 ft body