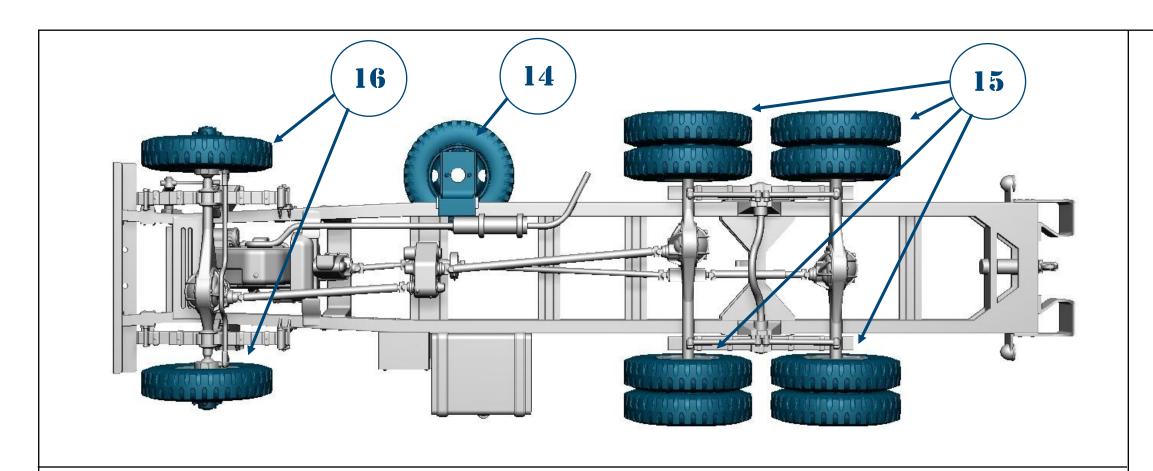

48A10 & 72A10

- 2 Grinding and sanding ...
  - modelling grinding wool
  - modelling sponge
  - modelling file

THE BUILD

48A10 72A10 **GMC AFKWX 353** 

6x6 U.S. Military Truck 17 ft body

6x6 U.S. Military Truck 17 ft body

# GMC AFKWX 353

6x6 U.S. Military Truck 17 ft body

48A10

6x6 U.S. Military Truck 17 ft body

48A10

Thank you for choosing our product. With each subsequent one we make every effort to make our models better and better.