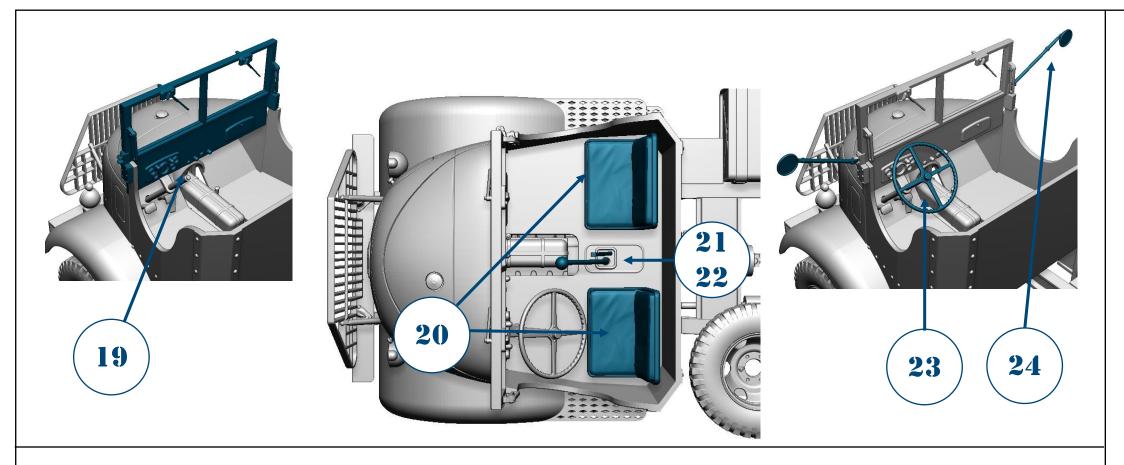

48A10 & 72A10

- 2 Grinding and sanding ...
  - modelling grinding wool
  - modelling sponge
  - modelling file

THE BUILD

48A10 72A10 **GMC AFKWX 353** 

6x6 U.S. Military Truck 17 ft body

6x6 U.S. Military Truck 17 ft body