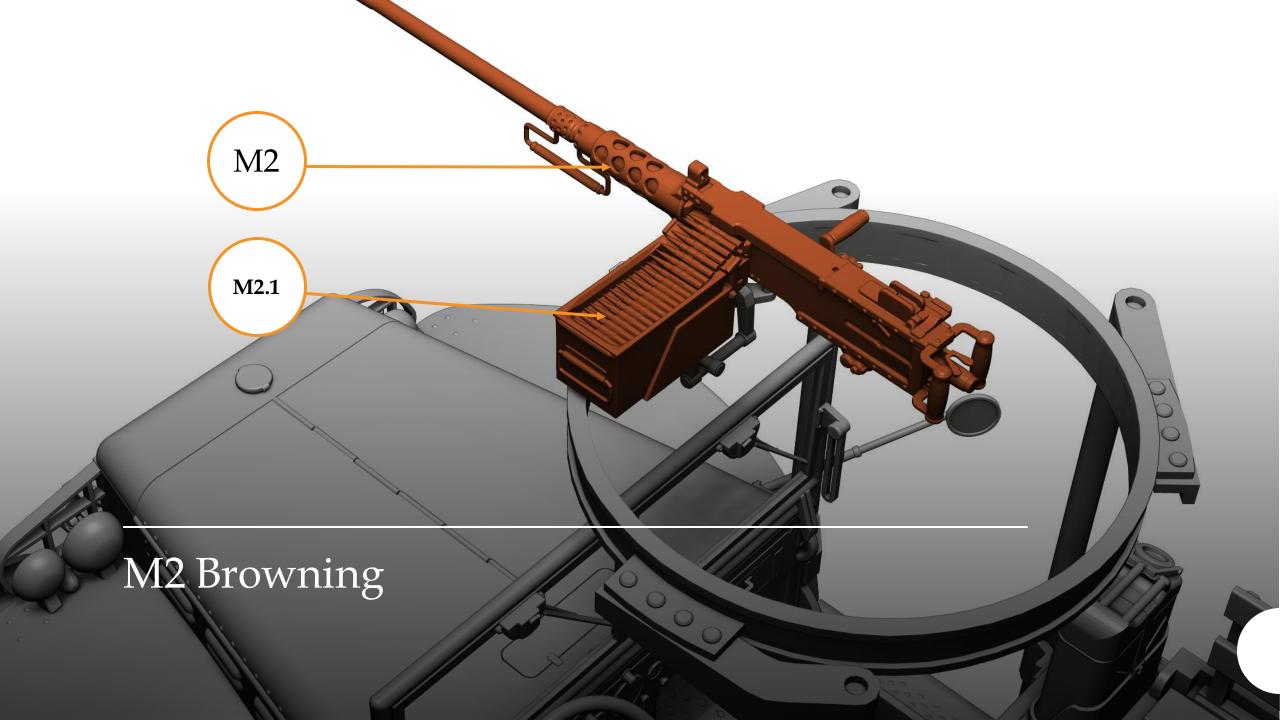

#### Cargo

33 – cargo body 6x6

34 – cargo railings

36 – tools frame

37/38 - canisters

#### DODGE WC63 U.S. Military 1-1/2 Gun Truck 48A06

Thank you for choosing our product. With each subsequent one we make every effort to make our models better and better.