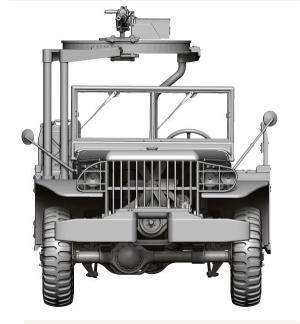

#### DODGE WC63 U.S. Military 1-1/2 Gun Truck 48A06

Thank you for choosing our product. With each subsequent one we make every effort to make our models better and better.