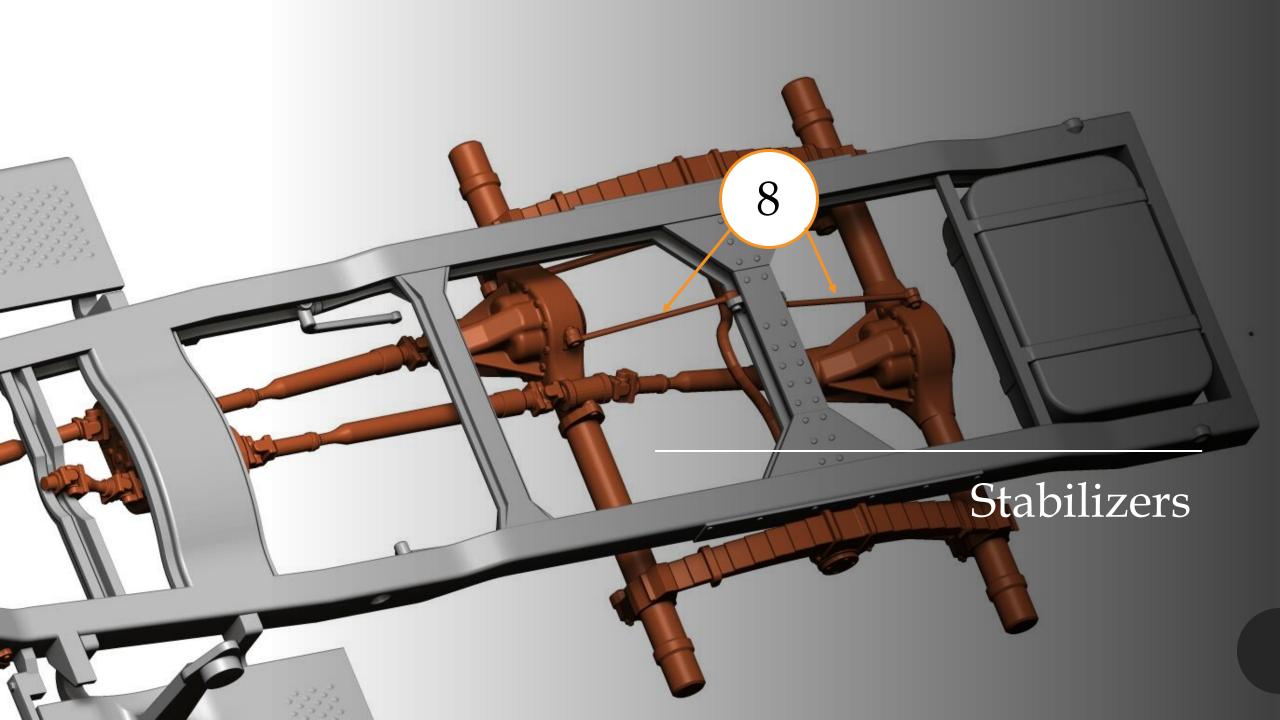

## DODGE WC 62/63\* U.S. Military 1-½ Ton Truck

#### scale 1/48

Full 3D printed

- \*1/48 Military Miniature Series No.:
- DODGE WC62 U.S. Military 1-½ Ton Truck: 48A02
- DODGE WC63 U.S. Military Gun Truck: 48A06

Overall Lenght 116mm



Thank you for choosing our product.

Our models are made in

3D printing technology from photopolymer resins.

Below are some steps, tips and tricks on how to prepare our product for building.

Happy Modelling!







- 1 Cutting off printing supports ...
  - modelling knife
  - modelling cutter
  - modelling saw







- modelling grinding wool
- modelling sponge
- modelling file









- quick CA glue
- epoxy adhesive
- white glue for clear parts

#### 4 - Priming ...

- Surfacer 1200, 1500 for airbrush
- Surface Primer L Fine Spray

















Front bumper DODGE WC62 1-½ Ton Truck 48A02, engine, radiator, battery











#### Cab interior

15 – body

16 – instrument panel

17 - steering wheel

18 – brake & clutch pedal

19 - accelerator pedal

20 – gearbox lever

21 – off-roads lever

24 – window frame



# 37 34 38 33

#### Cargo

33 – cargo body 6x6

34 – cargo railings

36 – tools frame

37/38 - canisters











#### DODGE WC62 - 48A02



Canvas



DODGE WC63 - 48A06



### DODGE WC62/63

U.S. Military 1-1/2 Ton Truck



General view









#### DODGE WC63 U.S. Military 1-1/2 Gun Truck 48A06







Thank you for choosing our product. With each subsequent one we make every effort to make our models better and better.

#### Happy Modelling

Dogfight Workshop Team dogfightworkshop@gmail.com