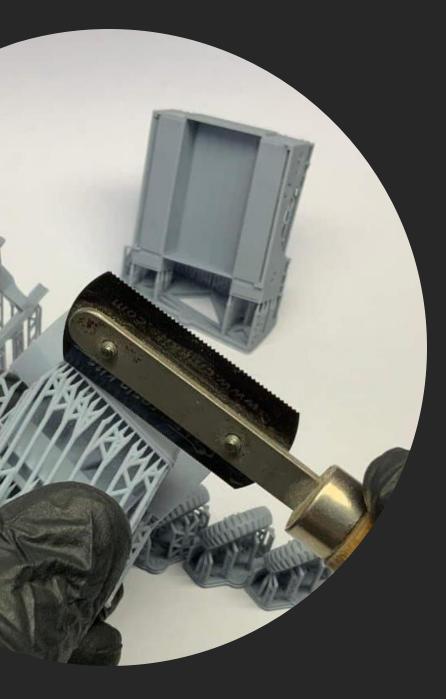

Our models are made in

3D printing technology from photopolymer resins.

Below are some steps, tips and tricks on how to prepare our product for building.

Happy Modelling!

- 1 Cutting off printing supports ...
  - modelling knife
  - modelling cutter
  - modelling saw