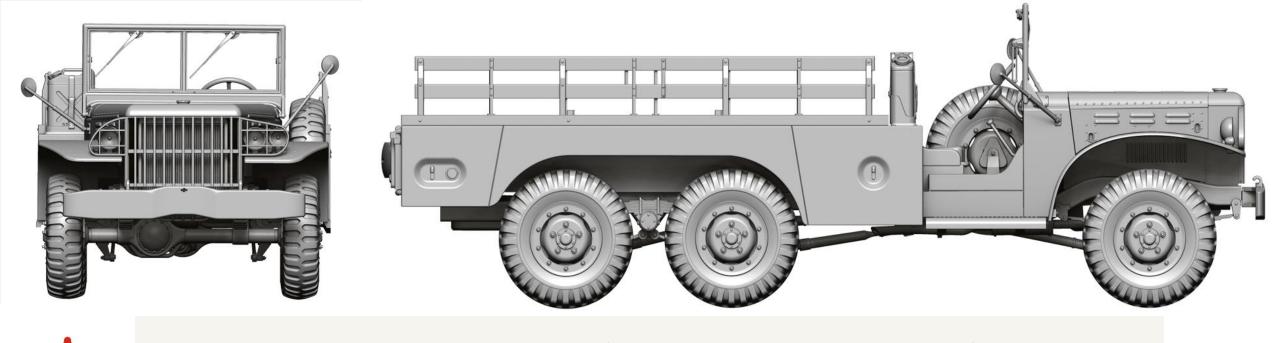

nife
  - modelling cutter
  - modelling saw







- modelling grinding wool
- modelling sponge
- modelling file









- quick CA glue
- epoxy adhesive
- white glue for clear parts

#### 4 - Priming ...

- Surfacer 1200, 1500 for airbrush
- Surface Primer L Fine Spray

















Front bumper DODGE WC62 1-½ Ton Truck 48A02, engine, radiator, battery











#### Cab interior

15 – body

16 – instrument panel

17 - steering wheel

18 – brake & clutch pedal

19 - accelerator pedal

20 – gearbox lever

21 – off-roads lever

24 – window frame



# 37 34 38 33

#### Cargo

33 – cargo body 6x6

34 – cargo railings

36 – tools frame

37/38 - canisters











#### DODGE WC62 - 48A02



Canvas



DODGE WC63 - 48A06



### DODGE WC62/63

U.S. Military 1-1/2 Ton Truck



General view









#### DODGE WC63 U.S. Military 1-1/2 Gun Truck 48A06







Thank you for choosing our product. With each subsequent one we make every effort to make our models better and better.

#### Happy Modelling

Dogfight Workshop Team dogfightworkshop@gmail.com