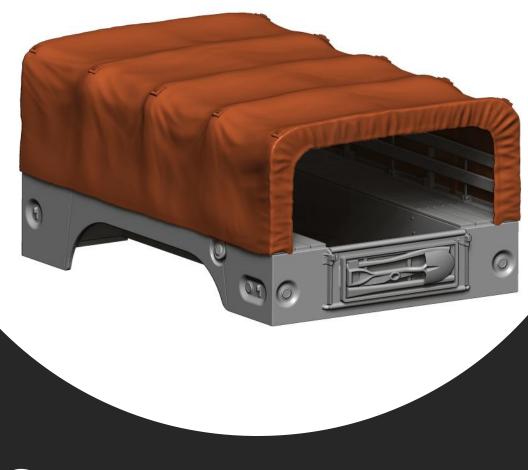

product for building.

Happy Modelling!







- 1 Cutting off printing supports ...
  - modelling knife
  - modelling cutter
  - modelling saw







- modelling grinding wool
- modelling sponge
- modelling file









- quick CA glue
- epoxy adhesive
- white glue for clear parts

#### 4 - Priming ...

- Surfacer 1200, 1500 for airbrush
- Surface Primer L Fine Spray

















Front bumper DODGE WC62 1-½ Ton Truck 48A02, engine, radiator, battery











#### Cab interior

15 – body

16 – instrument panel

17 - steering wheel

18 – brake & clutch pedal

19 - accelerator pedal

20 – gearbox lever

21 – off-roads lever

24 – window frame



# 37 34 38 33

#### Cargo

33 – cargo body 6x6

34 – cargo railings

36 – tools frame

37/38 - canisters











#### DODGE WC62 - 48A02



Canvas



DODGE WC63 - 48A06



### DODGE WC62/63

U.S. Military 1-1/2 Ton Truck



General view









#### DODGE WC63 U.S. Military 1-1/2 Gun Truck 48A06







Thank you for choosing our product. With each subsequent one we make every effort to make our models better and better.

#### Happy Modelling

Dogfight Workshop Team dogfightworkshop@gmail.com