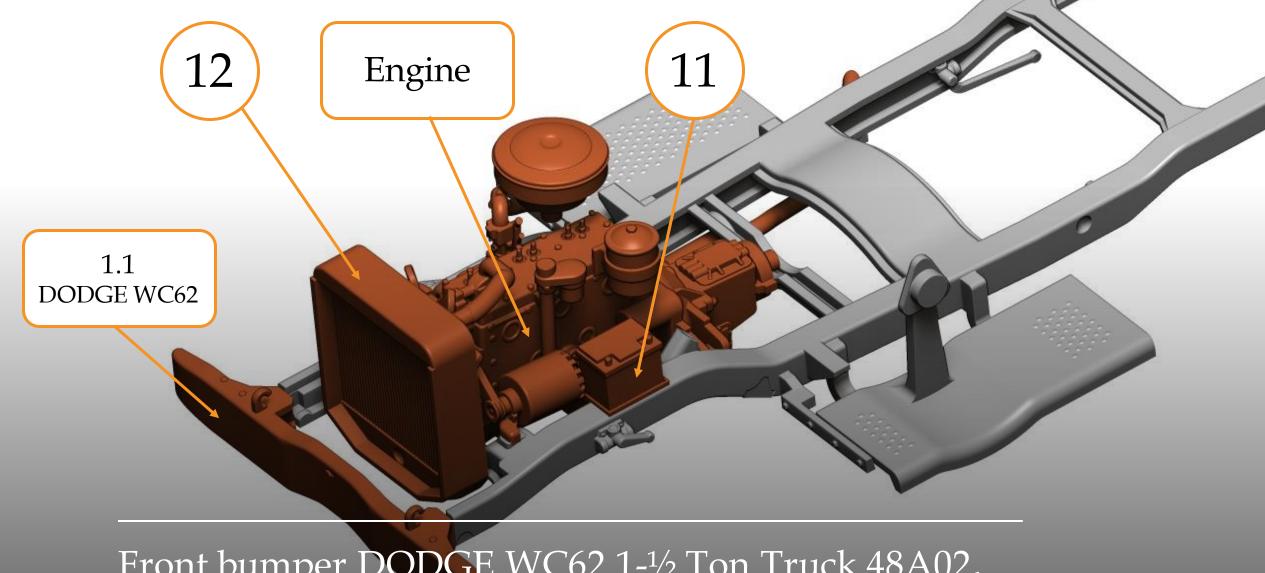

#### 4 - Priming ...

- Surfacer 1200, 1500 for airbrush
- Surface Primer L Fine Spray

Front bumper DODGE WC62 1-½ Ton Truck 48A02, engine, radiator, battery