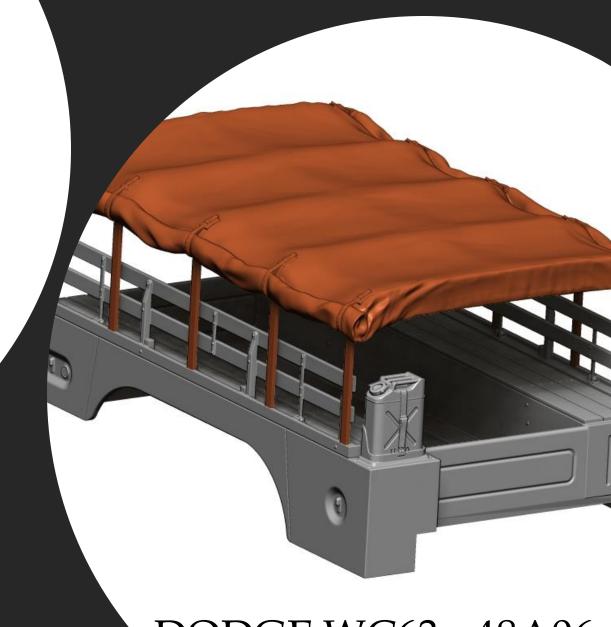

#### Cargo

33 – cargo body 6x6

34 – cargo railings

36 – tools frame

37/38 - canisters

#### DODGE WC62 - 48A02

Canvas

DODGE WC63 - 48A06