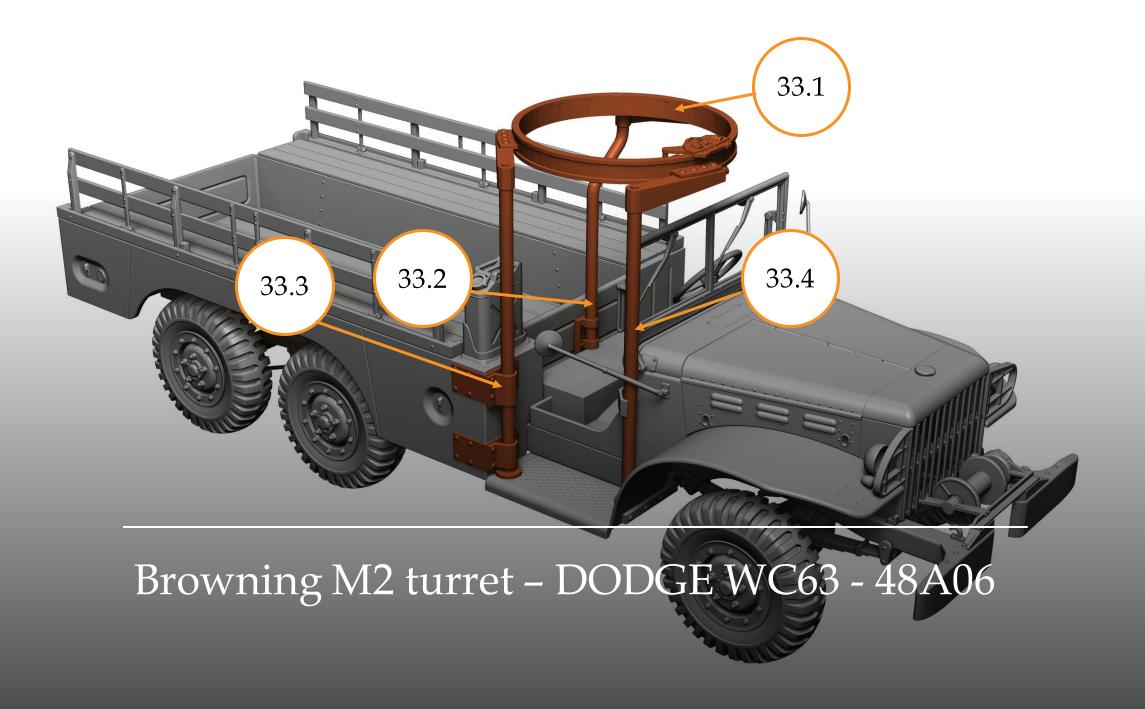

#### Cargo

33 – cargo body 6x6

34 – cargo railings

36 – tools frame

37/38 - canisters

#### DODGE WC63 U.S. Military 1-1/2 Gun Truck 48A06

Thank you for choosing our product. With each subsequent one we make every effort to make our models better and better.