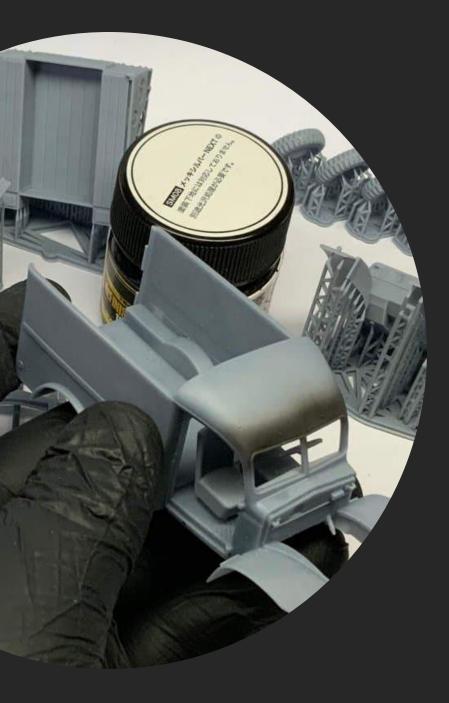

#### 4 - Priming ...

- Surfacer 1200, 1500 for airbrush
- Surface Primer L Fine Spray

Front bumper DODGE WC62 1-½ Ton Truck 48A02, engine, radiator, battery