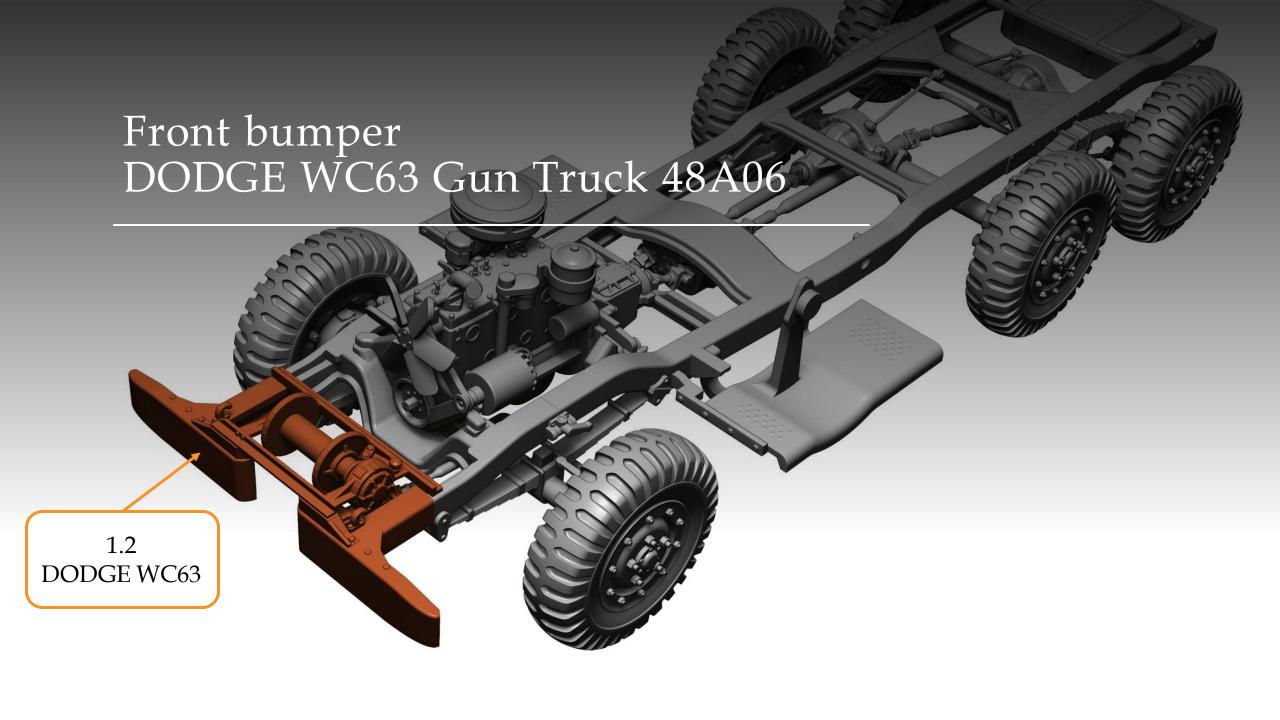

D printed

- \*1/48 Military Miniature Series No.:
- DODGE WC62 U.S. Military 1-½ Ton Truck: 48A02
- DODGE WC63 U.S. Military Gun Truck: 48A06

Overall Lenght 116mm



Thank you for choosing our product.

Our models are made in

3D printing technology from photopolymer resins.

Below are some steps, tips and tricks on how to prepare our product for building.

Happy Modelling!







- 1 Cutting off printing supports ...
  - modelling knife
  - modelling cutter
  - modelling saw







- modelling grinding wool
- modelling sponge
- modelling file









- quick CA glue
- epoxy adhesive
- white glue for clear parts

#### 4 - Priming ...

- Surfacer 1200, 1500 for airbrush
- Surface Primer L Fine Spray

















Front bumper DODGE WC62 1-½ Ton Truck 48A02, engine, radiator, battery











#### Cab interior

15 – body

16 – instrument panel

17 - steering wheel

18 – brake & clutch pedal

19 - accelerator pedal

20 – gearbox lever

21 – off-roads lever

24 – window frame



# 37 34 38 33

#### Cargo

33 – cargo body 6x6

34 – cargo railings

36 – tools frame

37/38 - canisters











#### DODGE WC62 - 48A02



Canvas



DODGE WC63 - 48A06



### DODGE WC62/63

U.S. Military 1-1/2 Ton Truck



General view









#### DODGE WC63 U.S. Military 1-1/2 Gun Truck 48A06







Thank you for choosing our product. With each subsequent one we make every effort to make our models better and better.

#### Happy Modelling

Dogfight Workshop Team dogfightworkshop@gmail.com