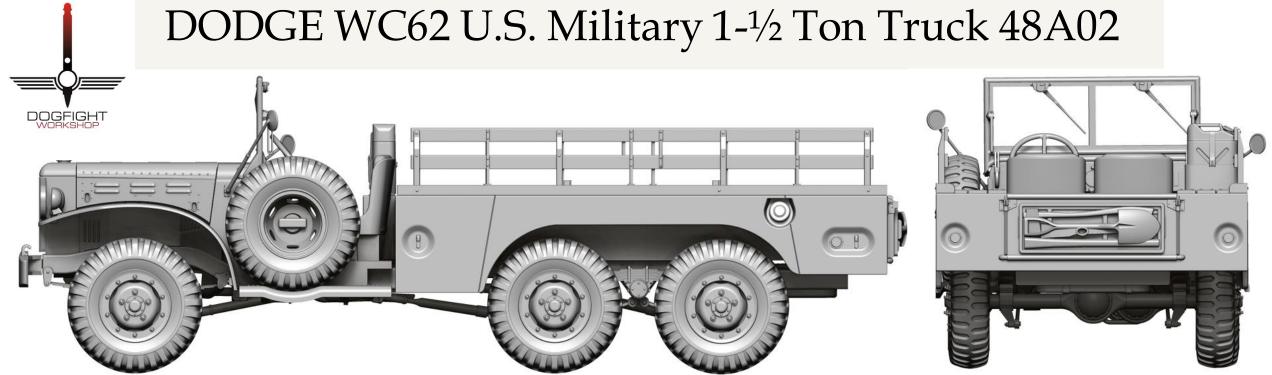

## DODGE WC 62/63\* U.S. Military 1-½ Ton Truck

#### scale 1/48

Full 3D printed

- \*1/48 Military Miniature Series No.:
- DODGE WC62 U.S. Military 1-½ Ton Truck: 48A02
- DODGE WC63 U.S. Military Gun Truck: 48A06

Overall Lenght 116mm

Thank you for choosing our product.

### DODGE WC62/63

U.S. Military 1-1/2 Ton Truck

General view