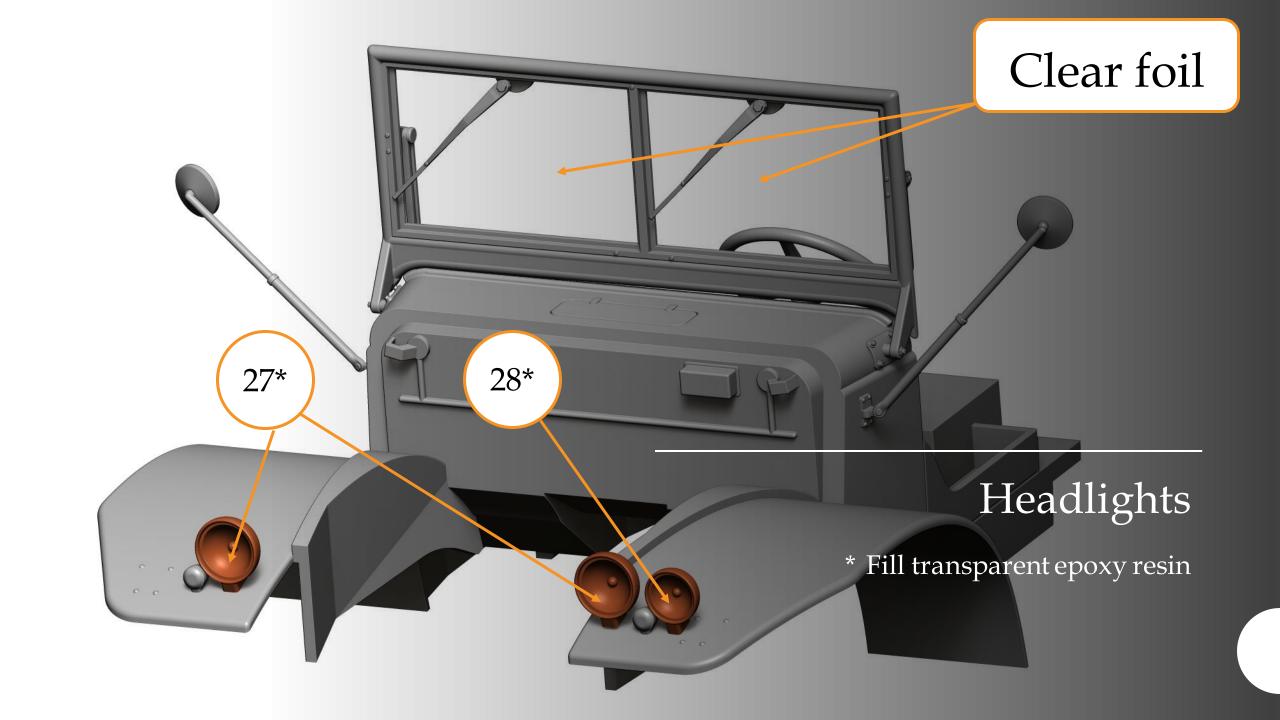

#### 4 - Priming ...

- Surfacer 1200, 1500 for airbrush
- Surface Primer L Fine Spray

Front bumper DODGE WC62 1-½ Ton Truck 48A02, engine, radiator, battery