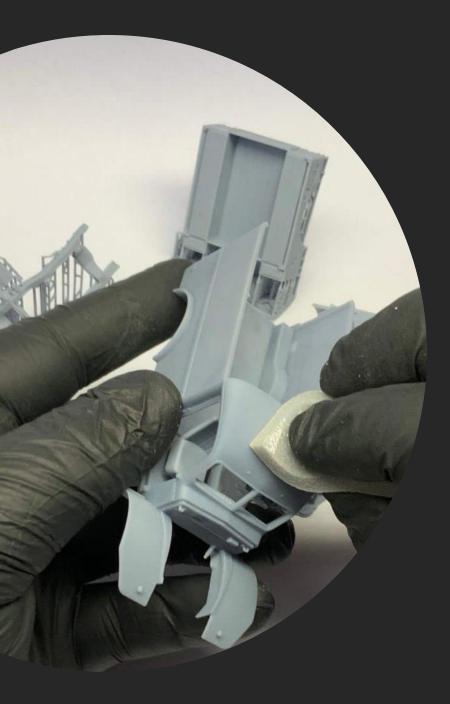

Our models are made in

3D printing technology from photopolymer resins.

Below are some steps, tips and tricks on how to prepare our product for building.

Happy Modelling!

- 1 Cutting off printing supports ...
  - modelling knife
  - modelling cutter
  - modelling saw

- modelling grinding wool
- modelling sponge
- modelling file

- quick CA glue
- epoxy adhesive
- white glue for clear parts