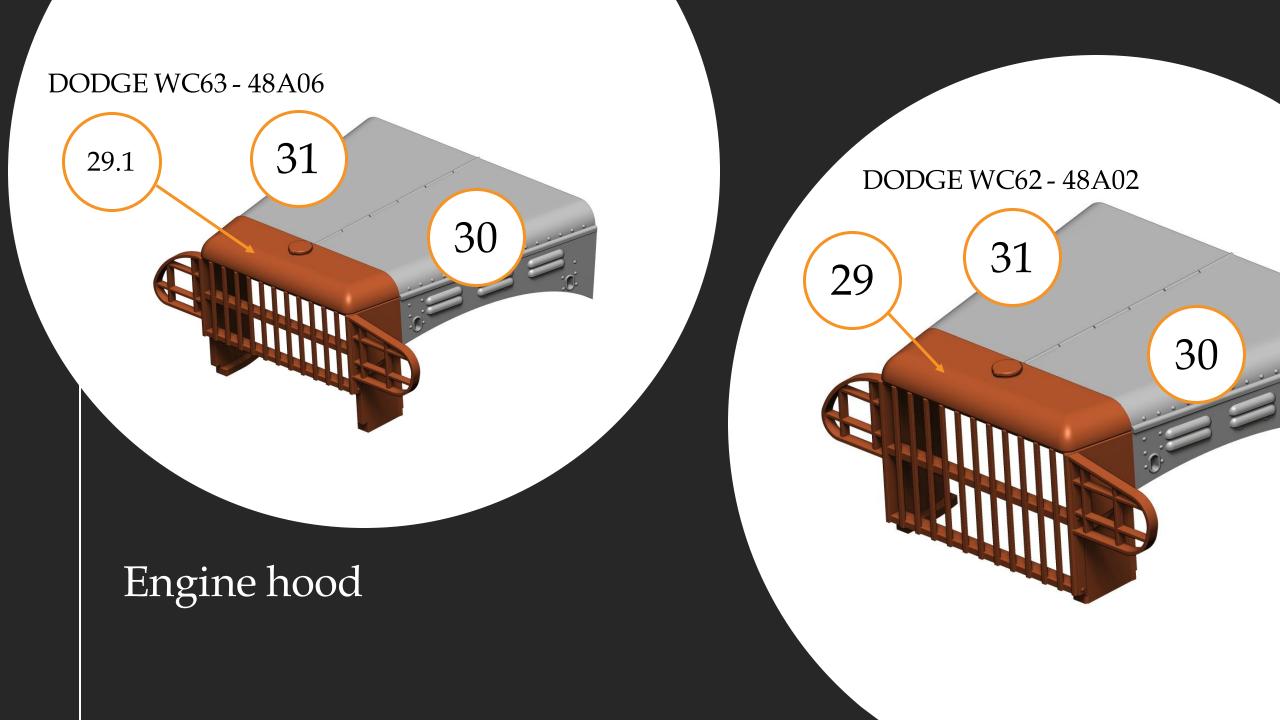

ted

- \*1/48 Military Miniature Series No.:
- DODGE WC62 U.S. Military 1-½ Ton Truck: 48A02
- DODGE WC63 U.S. Military Gun Truck: 48A06

Overall Lenght 116mm



Thank you for choosing our product.

Our models are made in

3D printing technology from photopolymer resins.

Below are some steps, tips and tricks on how to prepare our product for building.

Happy Modelling!







- 1 Cutting off printing supports ...
  - modelling knife
  - modelling cutter
  - modelling saw







- modelling grinding wool
- modelling sponge
- modelling file









- quick CA glue
- epoxy adhesive
- white glue for clear parts

#### 4 - Priming ...

- Surfacer 1200, 1500 for airbrush
- Surface Primer L Fine Spray

















Front bumper DODGE WC62 1-½ Ton Truck 48A02, engine, radiator, battery











#### Cab interior

15 – body

16 – instrument panel

17 - steering wheel

18 – brake & clutch pedal

19 - accelerator pedal

20 – gearbox lever

21 – off-roads lever

24 – window frame



# 37 34 38 33

#### Cargo

33 – cargo body 6x6

34 – cargo railings

36 – tools frame

37/38 - canisters











#### DODGE WC62 - 48A02



Canvas



DODGE WC63 - 48A06



### DODGE WC62/63

U.S. Military 1-1/2 Ton Truck



General view









#### DODGE WC63 U.S. Military 1-1/2 Gun Truck 48A06







Thank you for choosing our product. With each subsequent one we make every effort to make our models better and better.

#### Happy Modelling

Dogfight Workshop Team dogfightworkshop@gmail.com