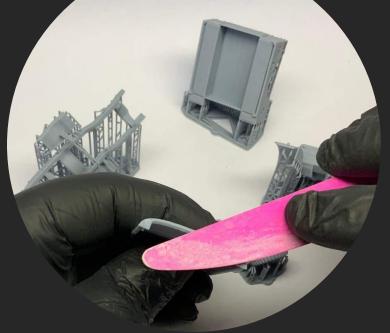

Our models are made in

3D printing technology from photopolymer resins.

Below are some steps, tips and tricks on how to prepare our product for building.

Happy Modelling!

- 1 Cutting off printing supports ...
  - modelling knife
  - modelling cutter
  - modelling saw

- modelling grinding wool
- modelling sponge
- modelling file

- quick CA glue
- epoxy adhesive
- white glue for clear parts