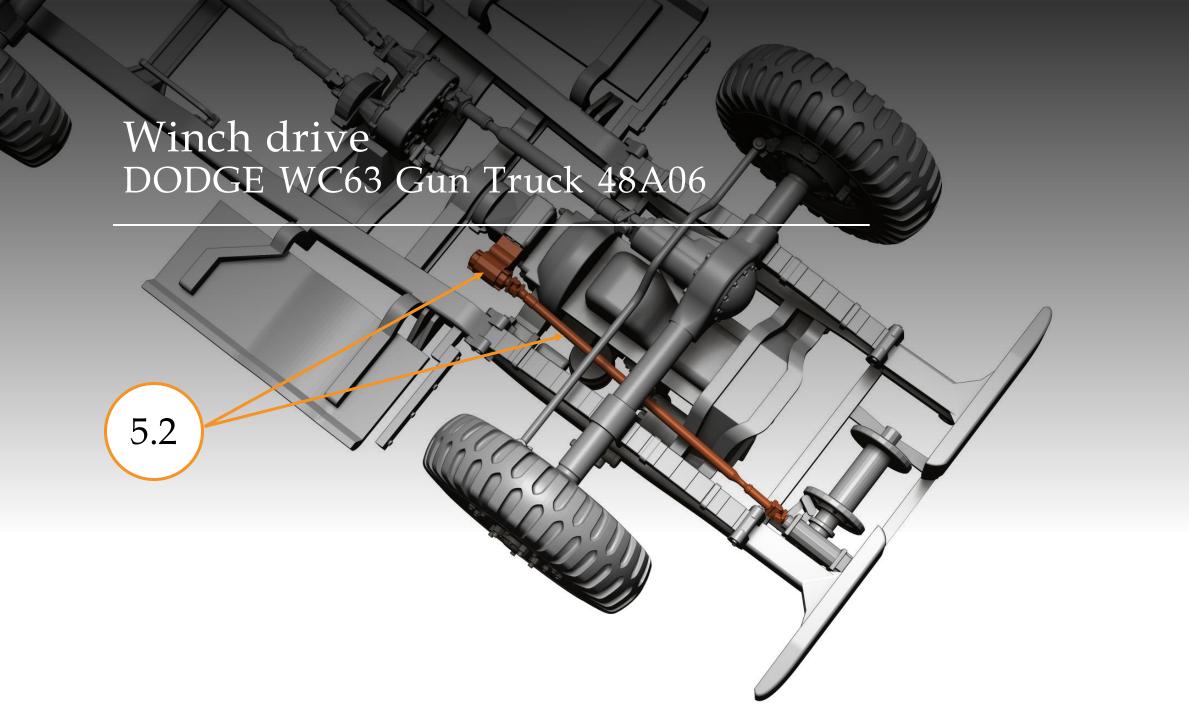

printed

- \*1/48 Military Miniature Series No.:
- DODGE WC62 U.S. Military 1-½ Ton Truck: 48A02
- DODGE WC63 U.S. Military Gun Truck: 48A06

Overall Lenght 116mm



Thank you for choosing our product.

Our models are made in

3D printing technology from photopolymer resins.

Below are some steps, tips and tricks on how to prepare our product for building.

Happy Modelling!







- 1 Cutting off printing supports ...
  - modelling knife
  - modelling cutter
  - modelling saw







- modelling grinding wool
- modelling sponge
- modelling file









- quick CA glue
- epoxy adhesive
- white glue for clear parts

#### 4 - Priming ...

- Surfacer 1200, 1500 for airbrush
- Surface Primer L Fine Spray

















Front bumper DODGE WC62 1-½ Ton Truck 48A02, engine, radiator, battery











#### Cab interior

15 – body

16 – instrument panel

17 - steering wheel

18 – brake & clutch pedal

19 - accelerator pedal

20 – gearbox lever

21 – off-roads lever

24 – window frame



# 37 34 38 33

#### Cargo

33 – cargo body 6x6

34 – cargo railings

36 – tools frame

37/38 - canisters











#### DODGE WC62 - 48A02



Canvas



DODGE WC63 - 48A06



### DODGE WC62/63

U.S. Military 1-1/2 Ton Truck



General view









#### DODGE WC63 U.S. Military 1-1/2 Gun Truck 48A06







Thank you for choosing our product. With each subsequent one we make every effort to make our models better and better.

#### Happy Modelling

Dogfight Workshop Team dogfightworkshop@gmail.com