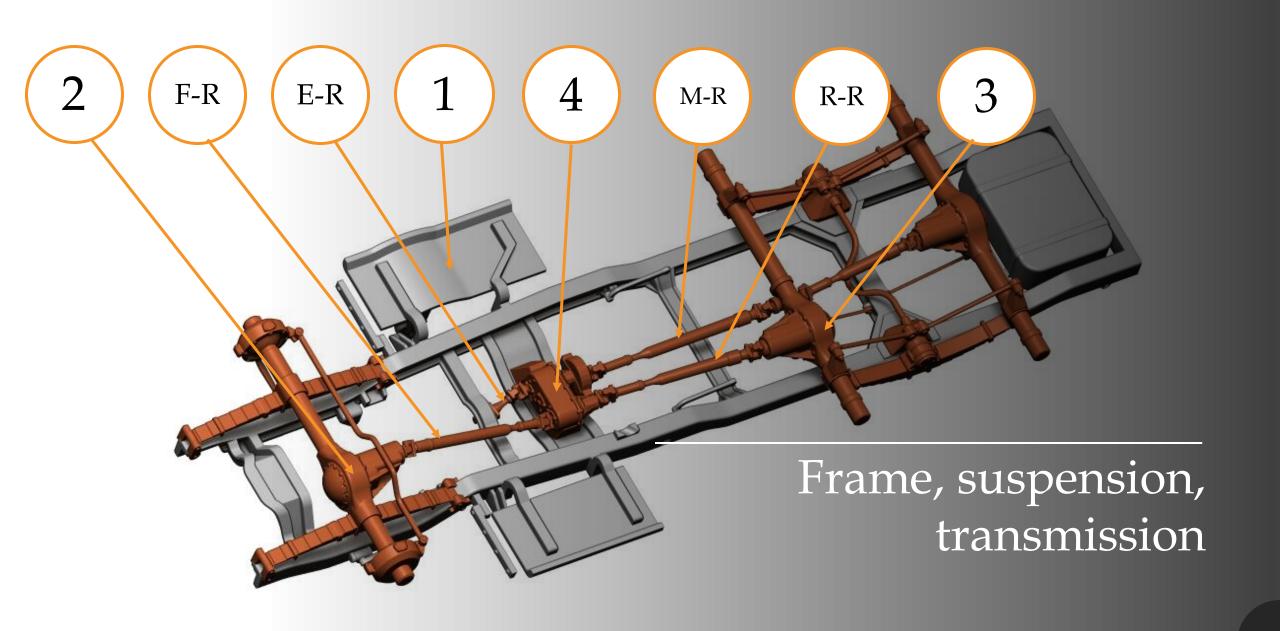

## DODGE WC 62/63\* U.S. Military 1-½ Ton Truck

#### scale 1/48

Full 3D printed

- \*1/48 Military Miniature Series No.:
- DODGE WC62 U.S. Military 1-½ Ton Truck: 48A02
- DODGE WC63 U.S. Military Gun Truck: 48A06

Overall Lenght 116mm



Thank you for choosing our product.

Our models are made in

3D printing technology from photopolymer resins.

Below are some steps, tips and tricks on how to prepare our product for building.

Happy Modelling!







- 1 Cutting off printing supports ...
  - modelling knife
  - modelling cutter
  - modelling saw







- modelling grinding wool
- modelling sponge
- modelling file









- quick CA glue
- epoxy adhesive
- white glue for clear parts

#### 4 - Priming ...

- Surfacer 1200, 1500 for airbrush
- Surface Primer L Fine Spray

















Front bumper DODGE WC62 1-½ Ton Truck 48A02, engine, radiator, battery











#### Cab interior

15 – body

16 – instrument panel

17 - steering wheel

18 – brake & clutch pedal

19 - accelerator pedal

20 – gearbox lever

21 – off-roads lever

24 – window frame



# 37 34 38 33

#### Cargo

33 – cargo body 6x6

34 – cargo railings

36 – tools frame

37/38 - canisters











#### DODGE WC62 - 48A02



Canvas



DODGE WC63 - 48A06



### DODGE WC62/63

U.S. Military 1-1/2 Ton Truck



General view









#### DODGE WC63 U.S. Military 1-1/2 Gun Truck 48A06







Thank you for choosing our product. With each subsequent one we make every effort to make our models better and better.

#### Happy Modelling

Dogfight Workshop Team dogfightworkshop@gmail.com