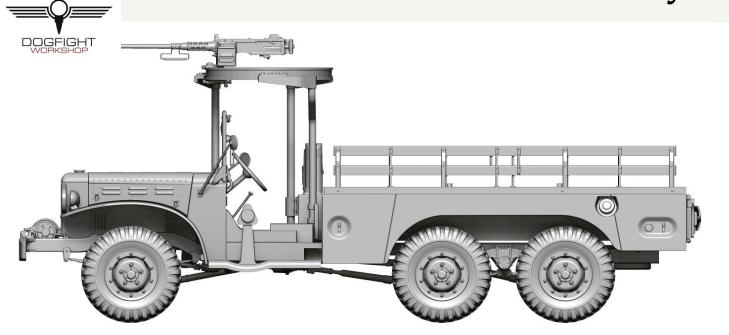

#### DODGE WC63 U.S. Military 1-1/2 Gun Truck 48A06

Thank you for choosing our product. With each subsequent one we make every effort to make our models better and better.