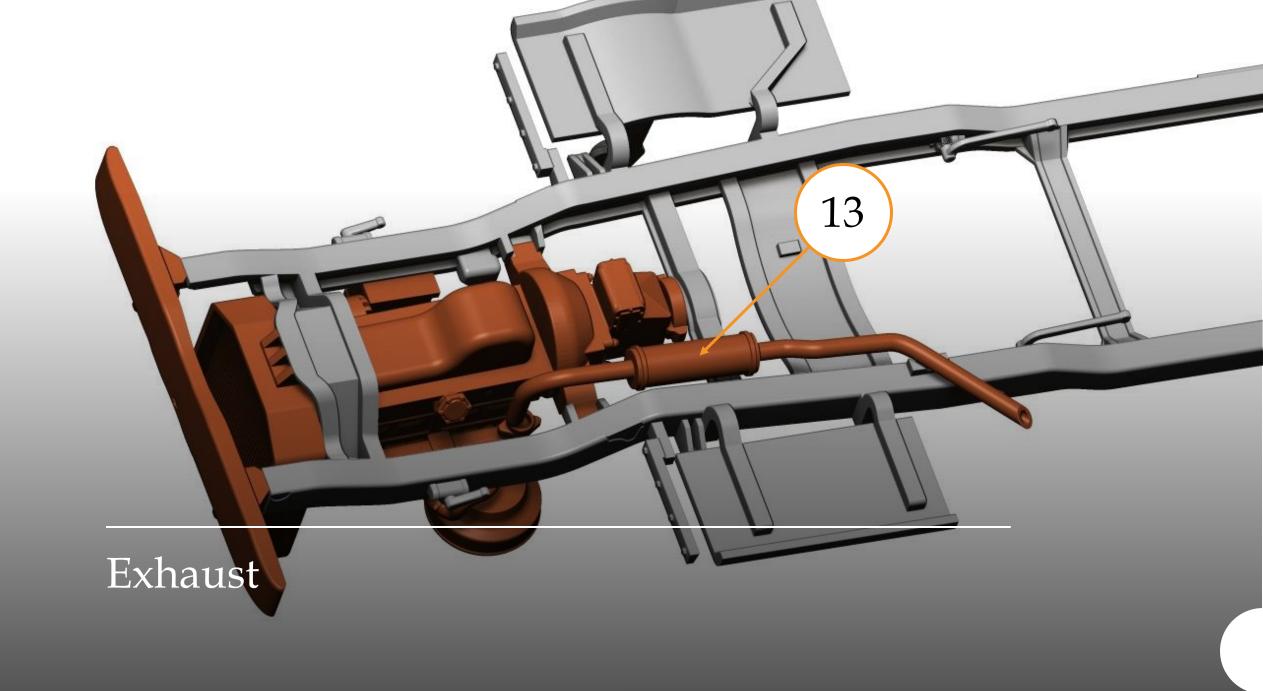

## DODGE WC 62/63\* U.S. Military 1-½ Ton Truck

#### scale 1/48

Full 3D printed

- \*1/48 Military Miniature Series No.:
- DODGE WC62 U.S. Military 1-½ Ton Truck: 48A02
- DODGE WC63 U.S. Military Gun Truck: 48A06

Overall Lenght 116mm



Thank you for choosing our product.

Our models are made in

3D printing technology from photopolymer resins.

Below are some steps, tips and tricks on how to prepare our product for building.

Happy Modelling!







- 1 Cutting off printing supports ...
  - modelling knife
  - modelling cutter
  - modelling saw







- modelling grinding wool
- modelling sponge
- modelling file









- quick CA glue
- epoxy adhesive
- white glue for clear parts

#### 4 - Priming ...

- Surfacer 1200, 1500 for airbrush
- Surface Primer L Fine Spray

















Front bumper DODGE WC62 1-½ Ton Truck 48A02, engine, radiator, battery











#### Cab interior

15 – body

16 – instrument panel

17 - steering wheel

18 – brake & clutch pedal

19 - accelerator pedal

20 – gearbox lever

21 – off-roads lever

24 – window frame



# 37 34 38 33

#### Cargo

33 – cargo body 6x6

34 – cargo railings

36 – tools frame

37/38 - canisters











#### DODGE WC62 - 48A02



Canvas



DODGE WC63 - 48A06



### DODGE WC62/63

U.S. Military 1-1/2 Ton Truck



General view









#### DODGE WC63 U.S. Military 1-1/2 Gun Truck 48A06







Thank you for choosing our product. With each subsequent one we make every effort to make our models better and better.

#### Happy Modelling

Dogfight Workshop Team dogfightworkshop@gmail.com