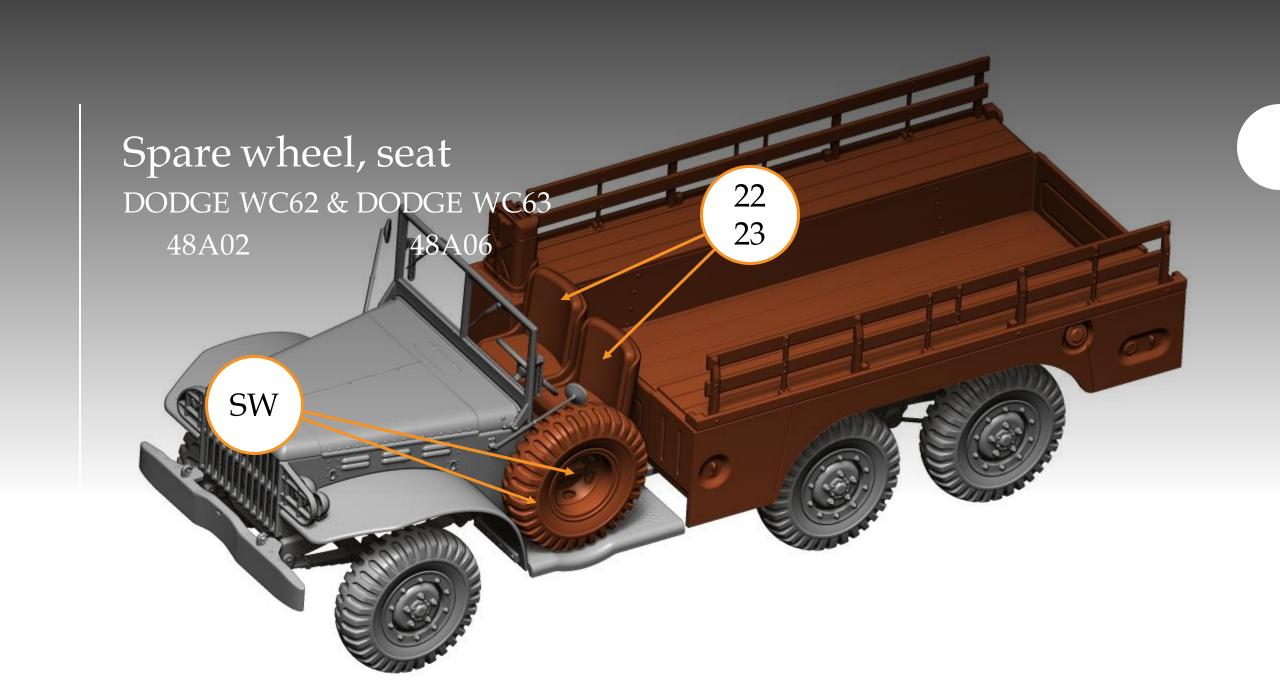

#### Cab interior

15 – body

16 – instrument panel

17 - steering wheel

18 – brake & clutch pedal

19 - accelerator pedal

20 – gearbox lever

21 – off-roads lever

#### DODGE WC62 - 48A02

Canvas

DODGE WC63 - 48A06