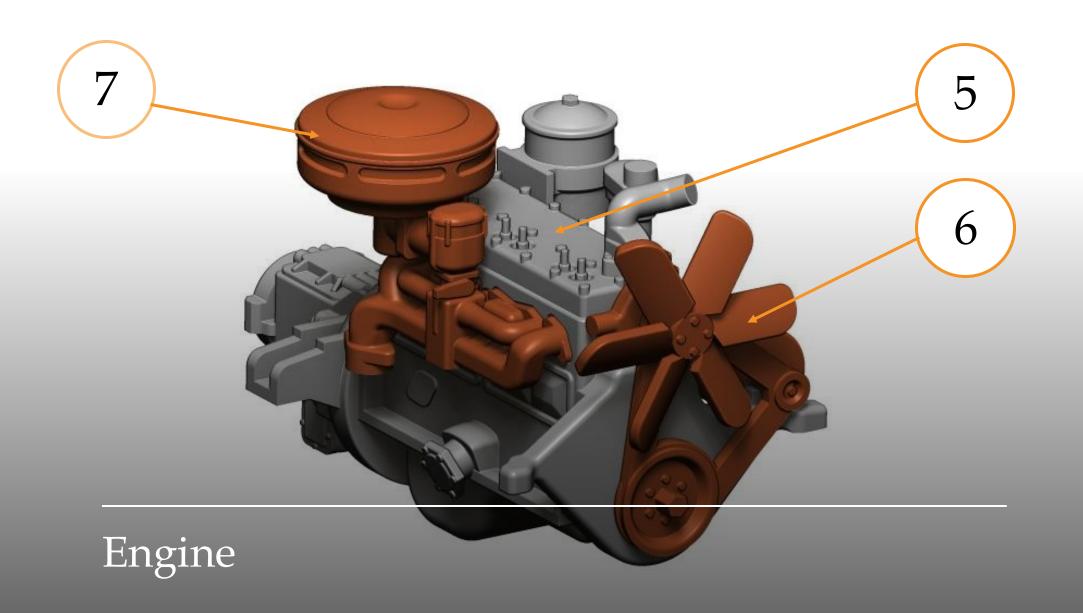

#### 4 - Priming ...

- Surfacer 1200, 1500 for airbrush
- Surface Primer L Fine Spray

Front bumper DODGE WC62 1-½ Ton Truck 48A02, engine, radiator, battery