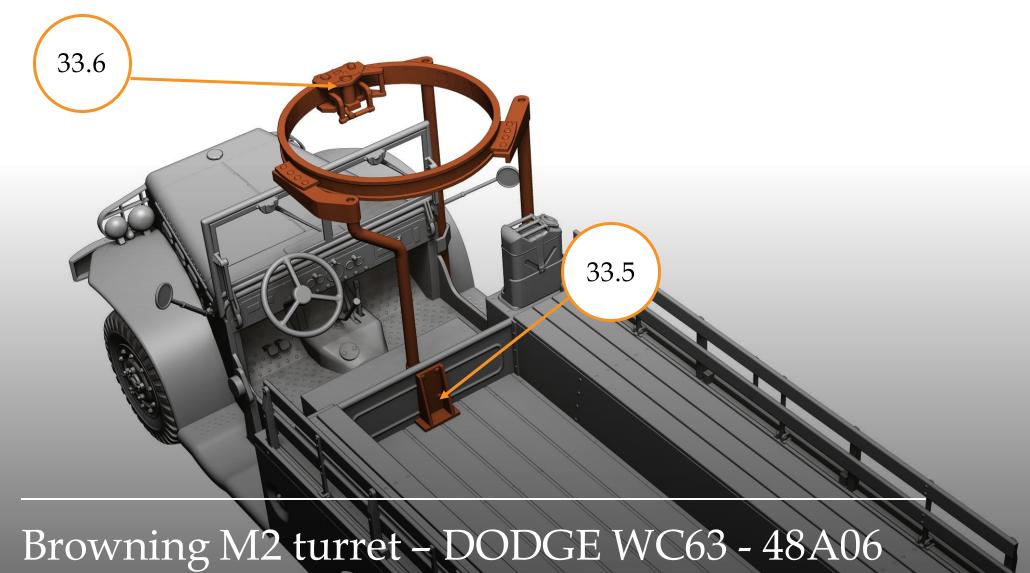

#### Cargo

33 – cargo body 6x6

34 – cargo railings

36 – tools frame

37/38 - canisters

#### DODGE WC63 U.S. Military 1-1/2 Gun Truck 48A06

Thank you for choosing our product. With each subsequent one we make every effort to make our models better and better.