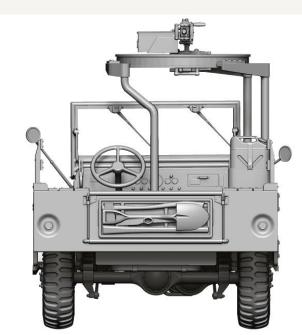

#### Cab interior

15 – body

16 – instrument panel

17 - steering wheel

18 – brake & clutch pedal

19 - accelerator pedal

20 – gearbox lever

21 – off-roads lever

### DODGE WC62/63

U.S. Military 1-1/2 Ton Truck

General view