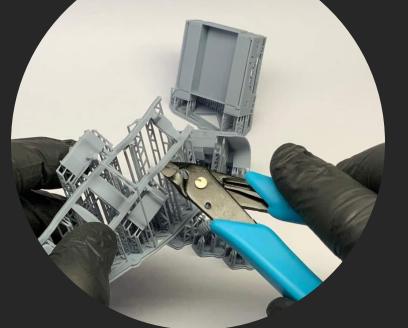

Our models are made in

3D printing technology from photopolymer resins.

Below are some steps, tips and tricks on how to prepare our product for building.

Happy Modelling!

- 1 Cutting off printing supports ...
  - modelling knife
  - modelling cutter
  - modelling saw