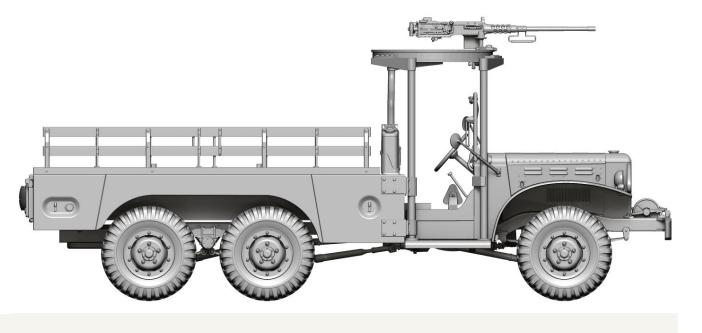

#### DODGE WC63 U.S. Military 1-1/2 Gun Truck 48A06

Thank you for choosing our product. With each subsequent one we make every effort to make our models better and better.