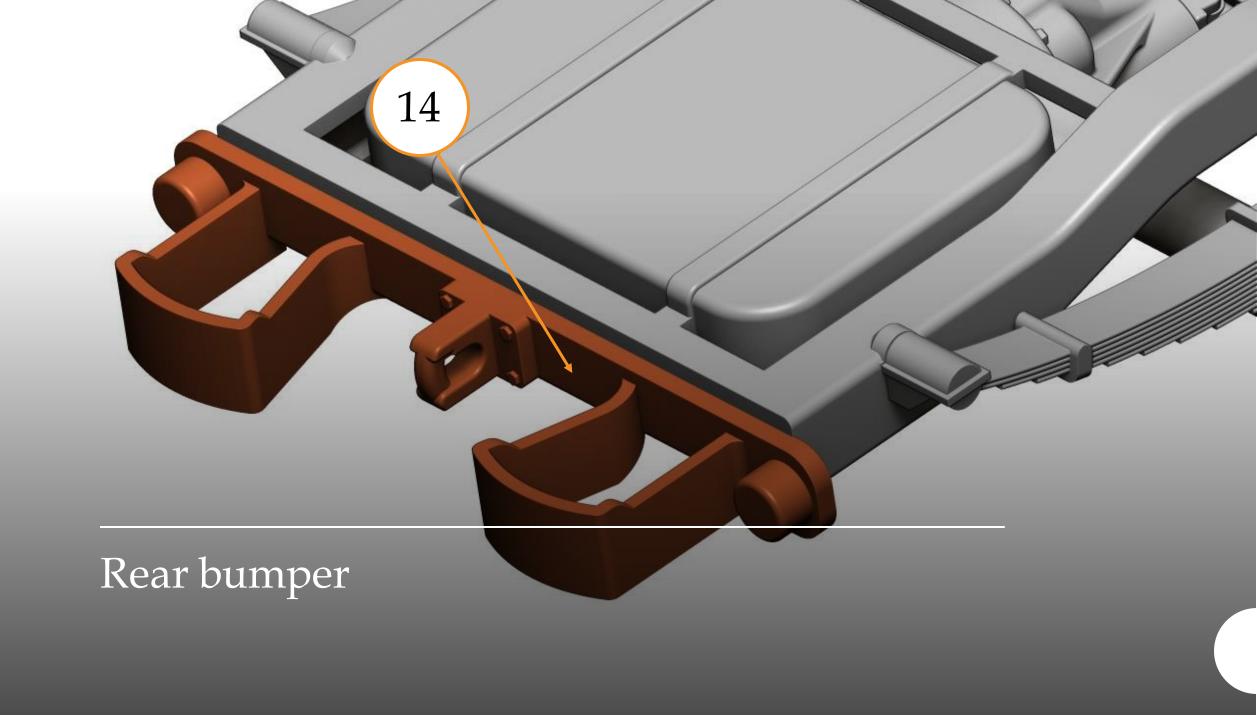

## DODGE WC 62/63\* U.S. Military 1-½ Ton Truck

#### scale 1/48

Full 3D printed

- \*1/48 Military Miniature Series No.:
- DODGE WC62 U.S. Military 1-½ Ton Truck: 48A02
- DODGE WC63 U.S. Military Gun Truck: 48A06

Overall Lenght 116mm



Thank you for choosing our product.

Our models are made in

3D printing technology from photopolymer resins.

Below are some steps, tips and tricks on how to prepare our product for building.

Happy Modelling!







- 1 Cutting off printing supports ...
  - modelling knife
  - modelling cutter
  - modelling saw







- modelling grinding wool
- modelling sponge
- modelling file









- quick CA glue
- epoxy adhesive
- white glue for clear parts

#### 4 - Priming ...

- Surfacer 1200, 1500 for airbrush
- Surface Primer L Fine Spray

















Front bumper DODGE WC62 1-½ Ton Truck 48A02, engine, radiator, battery











#### Cab interior

15 – body

16 – instrument panel

17 - steering wheel

18 – brake & clutch pedal

19 - accelerator pedal

20 – gearbox lever

21 – off-roads lever

24 – window frame



# 37 34 38 33

#### Cargo

33 – cargo body 6x6

34 – cargo railings

36 – tools frame

37/38 - canisters











#### DODGE WC62 - 48A02



Canvas



DODGE WC63 - 48A06



### DODGE WC62/63

U.S. Military 1-1/2 Ton Truck



General view









#### DODGE WC63 U.S. Military 1-1/2 Gun Truck 48A06







Thank you for choosing our product. With each subsequent one we make every effort to make our models better and better.

#### Happy Modelling

Dogfight Workshop Team dogfightworkshop@gmail.com