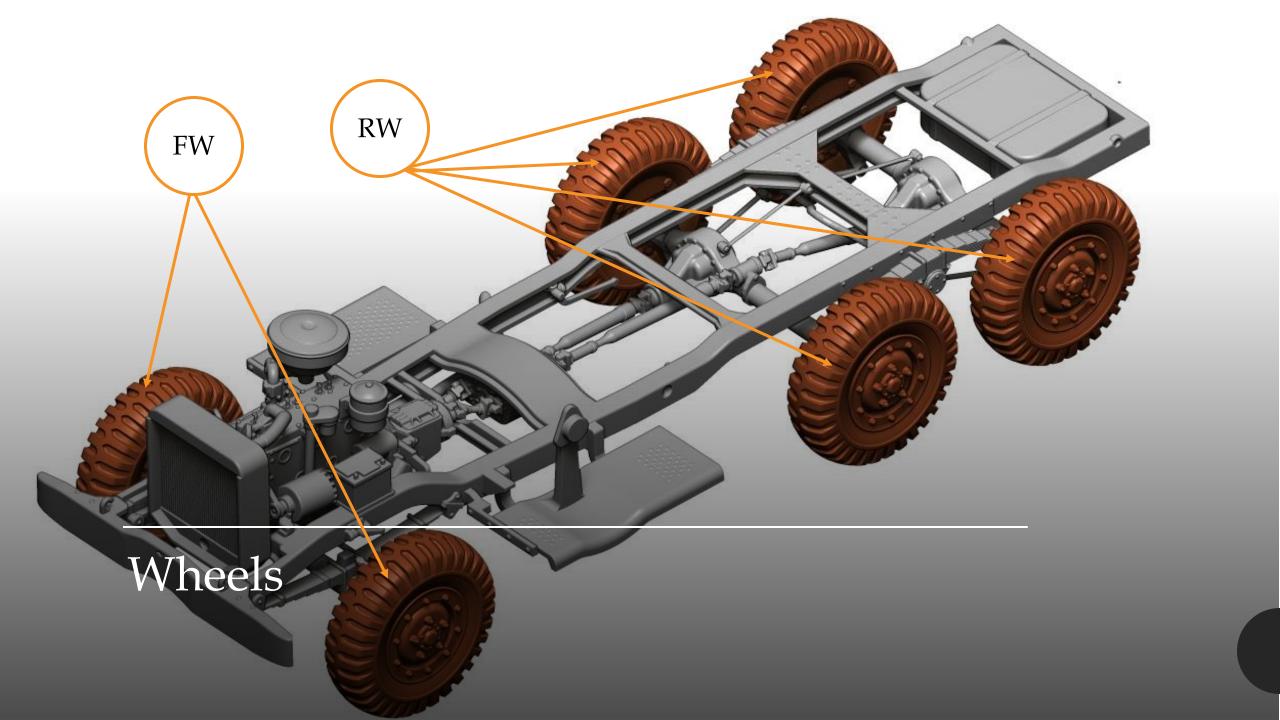

inted

- \*1/48 Military Miniature Series No.:
- DODGE WC62 U.S. Military 1-½ Ton Truck: 48A02
- DODGE WC63 U.S. Military Gun Truck: 48A06

Overall Lenght 116mm



Thank you for choosing our product.

Our models are made in

3D printing technology from photopolymer resins.

Below are some steps, tips and tricks on how to prepare our product for building.

Happy Modelling!







- 1 Cutting off printing supports ...
  - modelling knife
  - modelling cutter
  - modelling saw







- modelling grinding wool
- modelling sponge
- modelling file









- quick CA glue
- epoxy adhesive
- white glue for clear parts

#### 4 - Priming ...

- Surfacer 1200, 1500 for airbrush
- Surface Primer L Fine Spray

















Front bumper DODGE WC62 1-½ Ton Truck 48A02, engine, radiator, battery











#### Cab interior

15 – body

16 – instrument panel

17 - steering wheel

18 – brake & clutch pedal

19 - accelerator pedal

20 – gearbox lever

21 – off-roads lever

24 – window frame



# 37 34 38 33

#### Cargo

33 – cargo body 6x6

34 – cargo railings

36 – tools frame

37/38 - canisters











#### DODGE WC62 - 48A02



Canvas



DODGE WC63 - 48A06



### DODGE WC62/63

U.S. Military 1-1/2 Ton Truck



General view









#### DODGE WC63 U.S. Military 1-1/2 Gun Truck 48A06







Thank you for choosing our product. With each subsequent one we make every effort to make our models better and better.

#### Happy Modelling

Dogfight Workshop Team dogfightworkshop@gmail.com