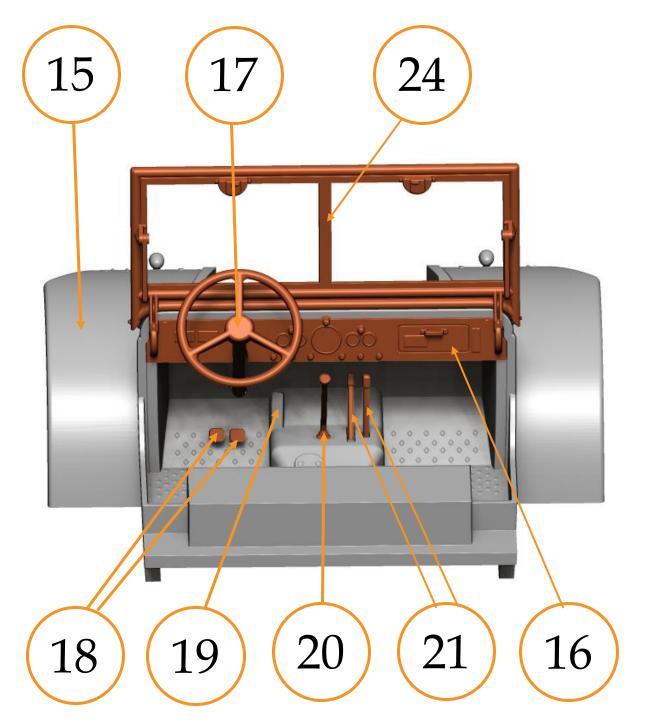

#### Cab interior

15 – body

16 – instrument panel

17 - steering wheel

18 – brake & clutch pedal

19 - accelerator pedal

20 – gearbox lever

21 – off-roads lever

24 – window frame