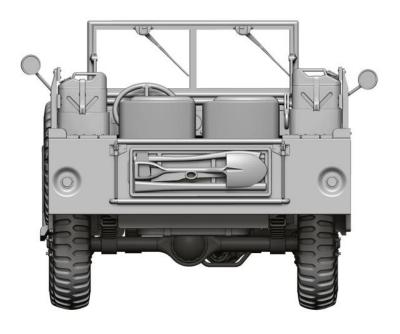

### Cargo

34 – cargo body 4x4

35 – cargo railings

36 – tools frame

37/38 - canisters