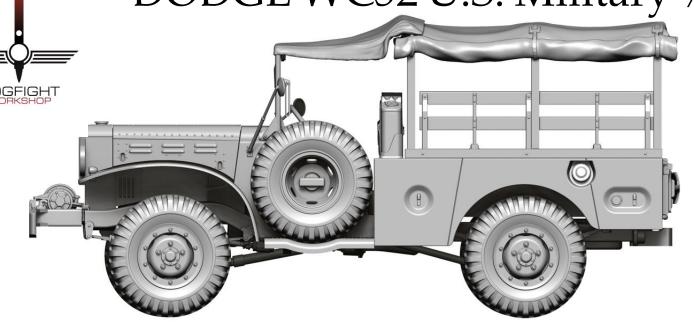

### DODGE WC51 - 48A03

Canvas

DODGE WC52 - 48A05

DODGE WC52 U.S. Military 3/4 Ton Truck 48A05

DODGE WC51 U.S. Military 3/4 Ton Truck 48A03

Thank you for choosing our product. With each subsequent one we make every effort to make our models better and better.