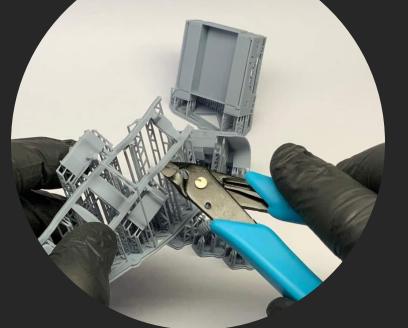

Our models are made in

3D printing technology from photopolymer resins.

Below are some steps, tips and tricks on how to prepare our product for building.

Happy Modelling!

- 1 Cutting off printing supports ...
  - modelling knife
  - modelling cutter
  - modelling saw

- modelling grinding wool
- modelling sponge
- modelling file

Front bumper DODGE WC51 3/4 Ton Truck 48A03, engine, radiator, battery