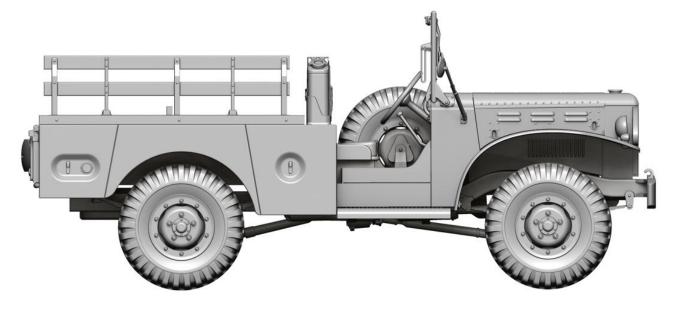

## DODGE WC 51/52\* U.S. Military 3/4 Ton Truck

### Cargo

34 – cargo body 4x4

35 – cargo railings

36 – tools frame

37/38 - canisters