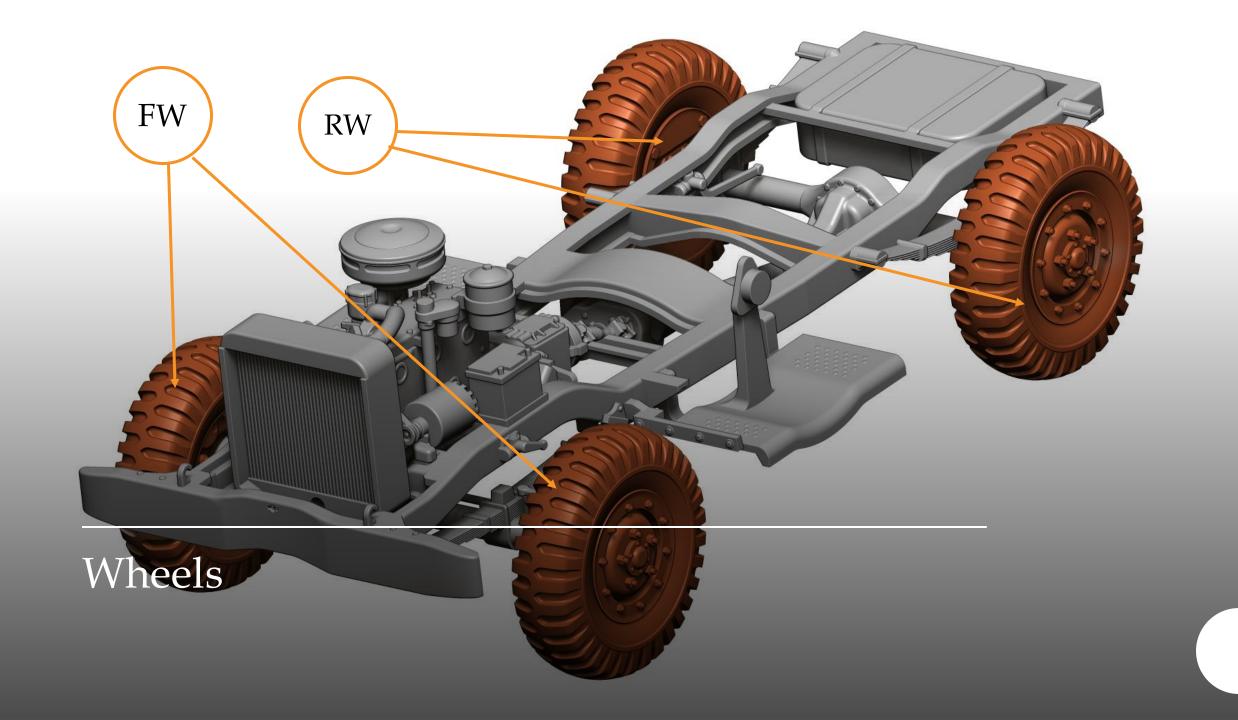

## DODGE WC 51/52\* U.S. Military 3/4 Ton Truck

#### scale 1/48

Full 3D printed

- \*1/48 Military Miniature Series No.:
- DODGE WC51 U.S. Military ¾ Ton Truck: 48A03
- DODGE WC52 U.S. Military 3/4 Ton Truck: 48A05

Overall Lenght 93mm



Thank you for choosing our product.

Our models are made in

3D printing technology from photopolymer resins.

Below are some steps, tips and tricks on how to prepare our product for building.

Happy Modelling!







- 1 Cutting off printing supports ...
  - modelling knife
  - modelling cutter
  - modelling saw







- modelling grinding wool
- modelling sponge
- modelling file



















Front bumper DODGE WC51 3/4 Ton Truck 48A03, engine, radiator, battery









### Cab interior

15 – body

16 – instrument panel

17 - steering wheel

18 – brake & clutch pedal

19 - accelerator pedal

20 – gearbox lever

21 – off-roads lever

24 – window frame





# 37 35 38 34 36

### Cargo

34 – cargo body 4x4

35 – cargo railings

36 – tools frame

37/38 - canisters



### DODGE WC51 - 48A03



Canvas



DODGE WC52 - 48A05







DODGE WC52 U.S. Military 3/4 Ton Truck 48A05









DODGE WC51 U.S. Military 3/4 Ton Truck 48A03







Thank you for choosing our product. With each subsequent one we make every effort to make our models better and better.

### Happy Modelling

Dogfight Workshop Team dogfightworkshop@gmail.com