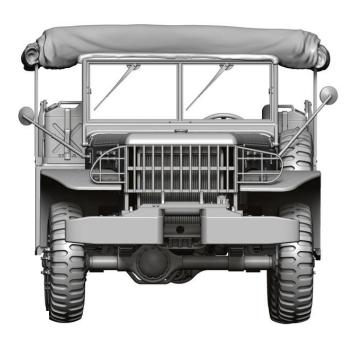

### Cab interior

15 – body

16 – instrument panel

17 - steering wheel

18 – brake & clutch pedal

19 - accelerator pedal

20 – gearbox lever

21 – off-roads lever