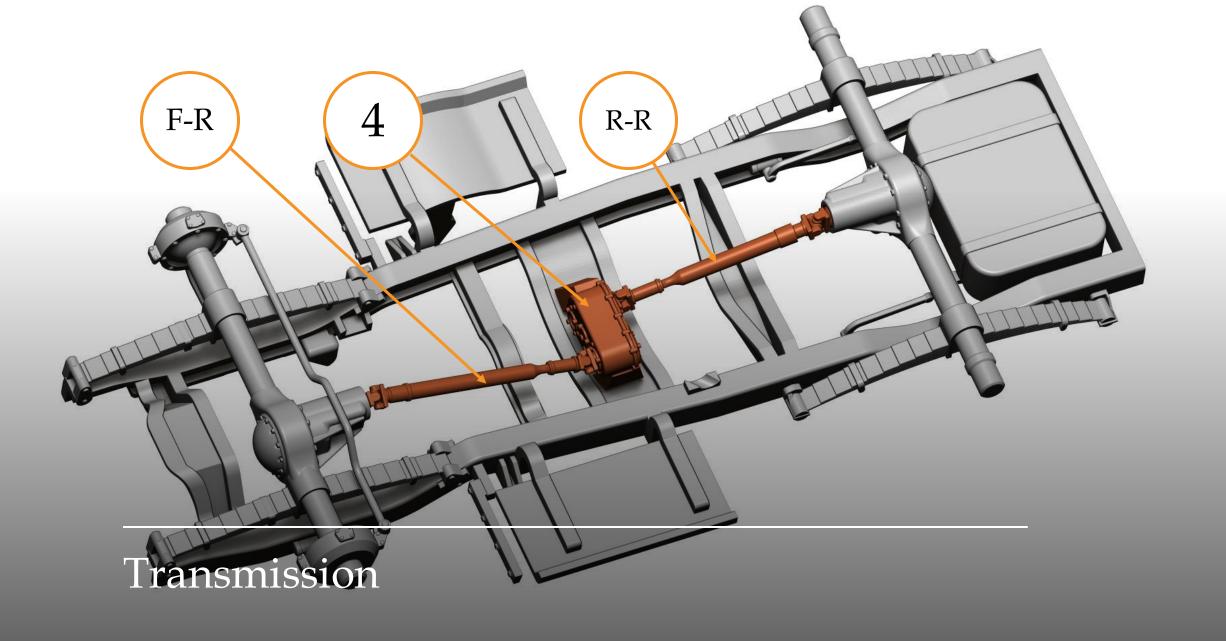

- modelling grinding wool
- modelling sponge
- modelling file

Front bumper DODGE WC51 3/4 Ton Truck 48A03, engine, radiator, battery