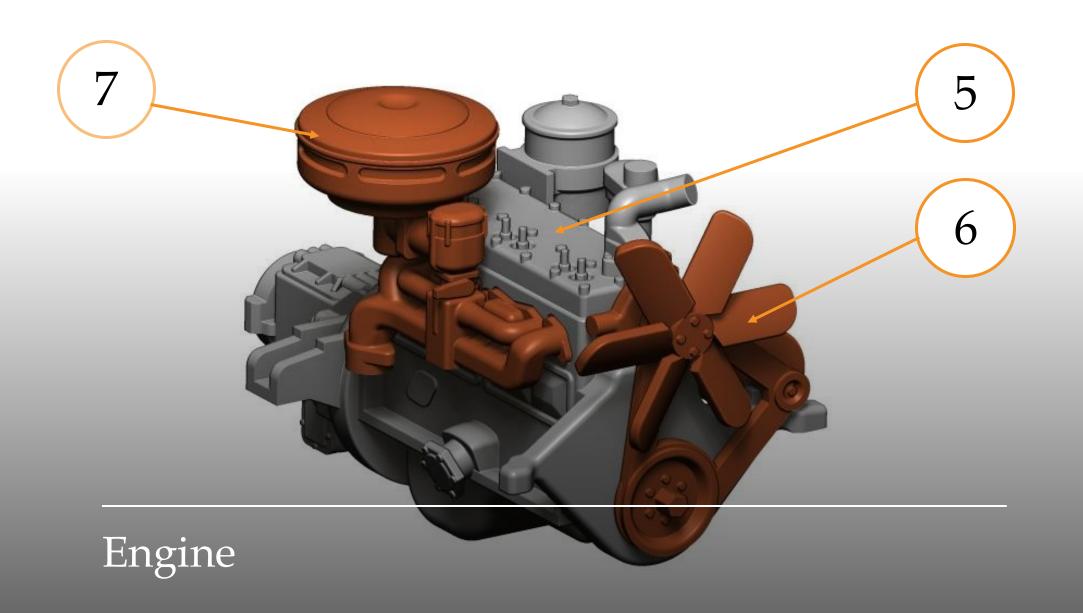

- modelling grinding wool
- modelling sponge
- modelling file

Front bumper DODGE WC51 3/4 Ton Truck 48A03, engine, radiator, battery