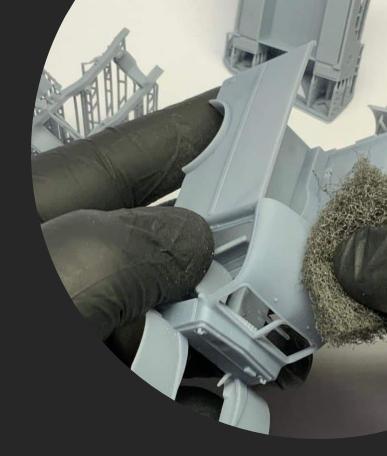

- modelling grinding wool
- modelling sponge
- modelling file

Front bumper DODGE WC51 3/4 Ton Truck 48A03, engine, radiator, battery