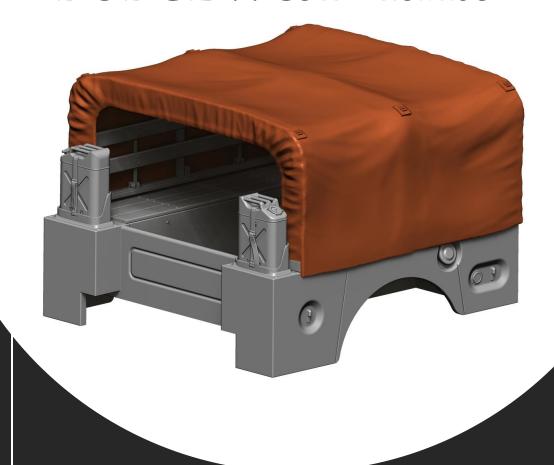

### Cargo

34 – cargo body 4x4

35 – cargo railings

36 – tools frame

37/38 - canisters

### DODGE WC51 - 48A03

Canvas

DODGE WC52 - 48A05

DODGE WC52 U.S. Military 3/4 Ton Truck 48A05

DODGE WC51 U.S. Military 3/4 Ton Truck 48A03

Thank you for choosing our product. With each subsequent one we make every effort to make our models better and better.