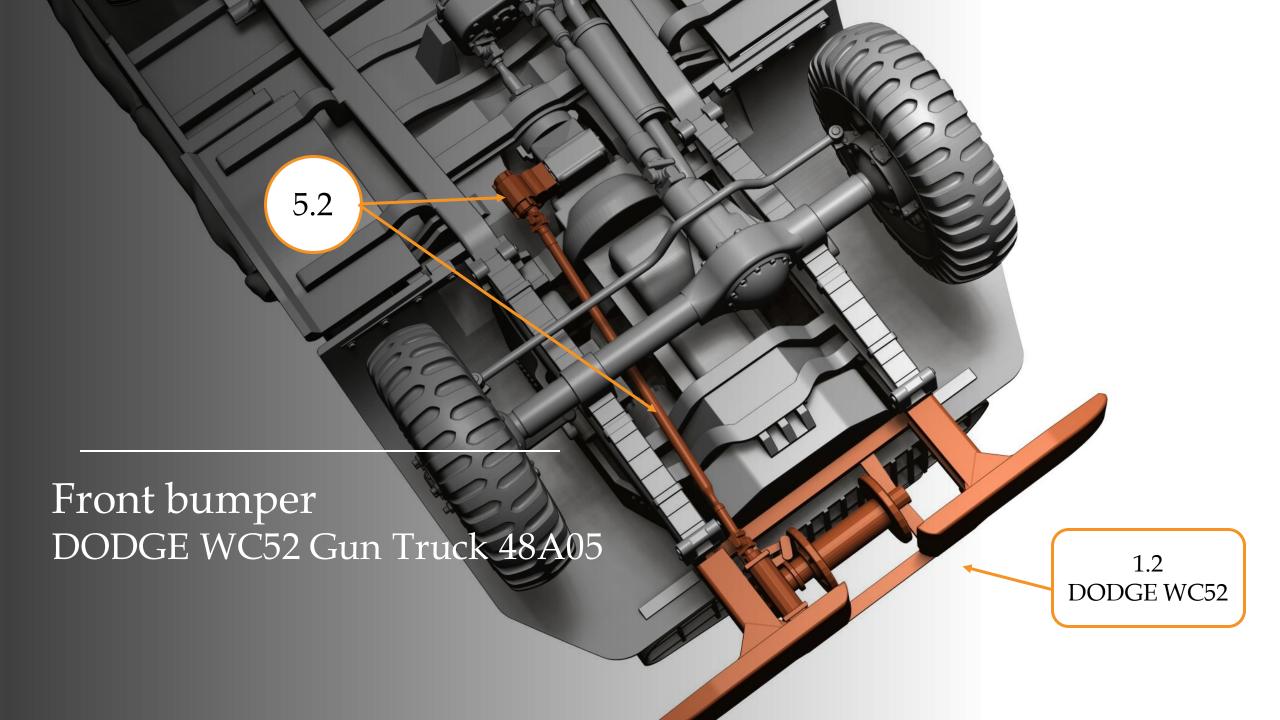

- modelling grinding wool
- modelling sponge
- modelling file

Front bumper DODGE WC51 3/4 Ton Truck 48A03, engine, radiator, battery