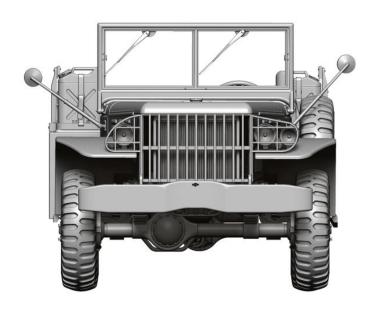

- modelling grinding wool
- modelling sponge
- modelling file

Front bumper DODGE WC51 3/4 Ton Truck 48A03, engine, radiator, battery