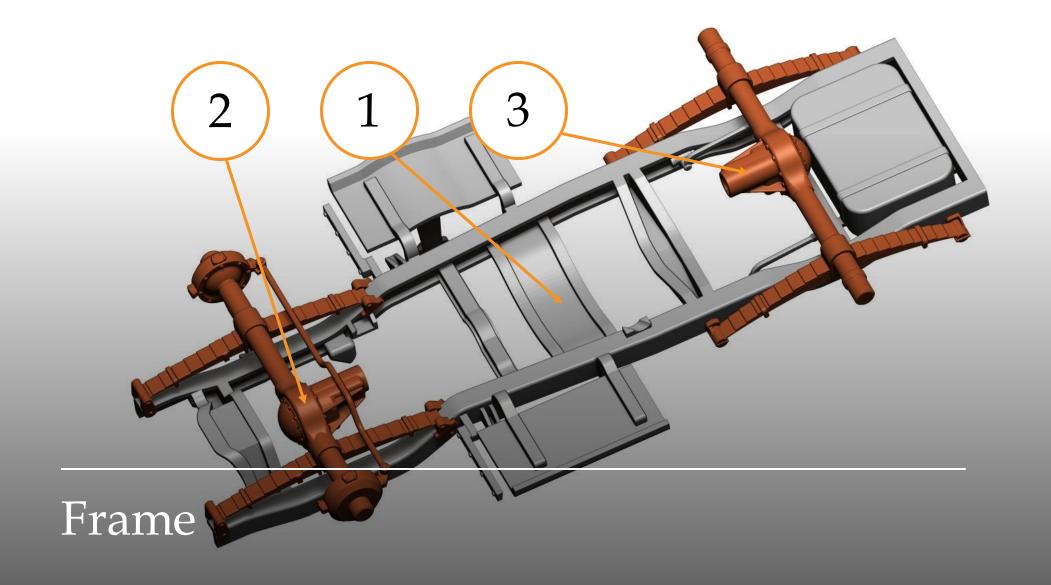

- modelling grinding wool
- modelling sponge
- modelling file

Front bumper DODGE WC51 3/4 Ton Truck 48A03, engine, radiator, battery