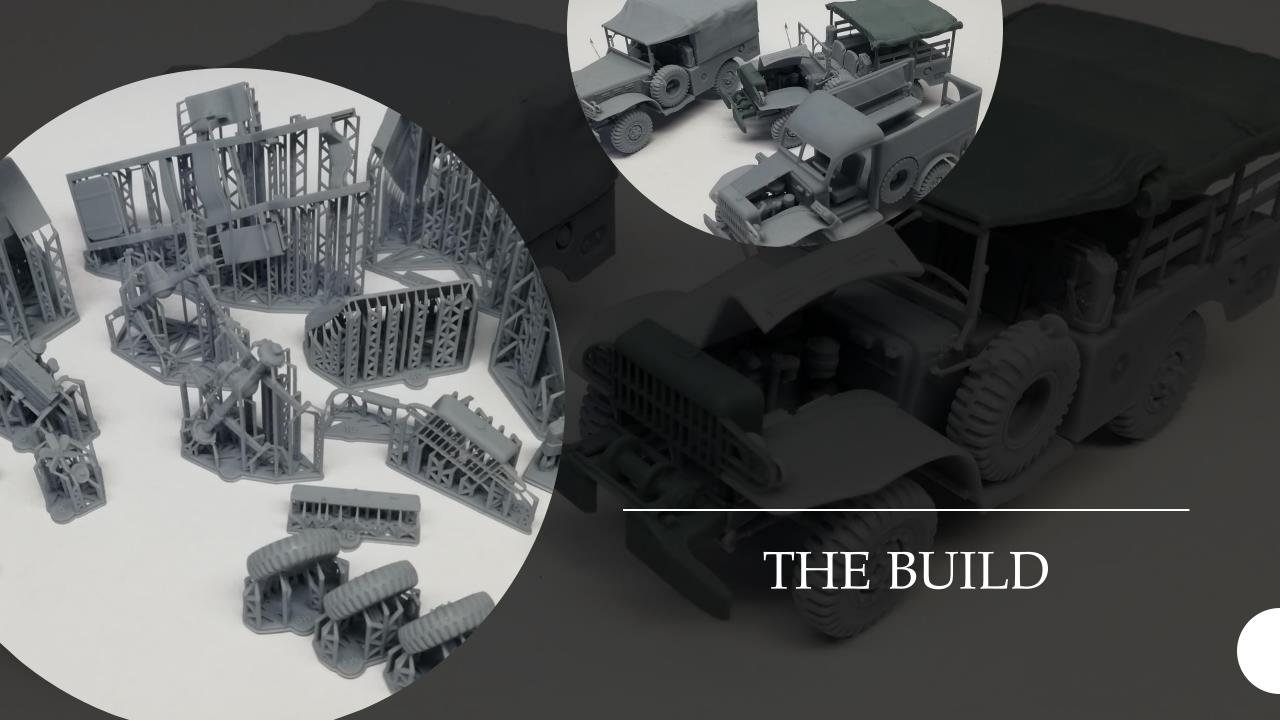

Our models are made in

3D printing technology from photopolymer resins.

Below are some steps, tips and tricks on how to prepare our product for building.

Happy Modelling!

- 1 Cutting off printing supports ...
  - modelling knife
  - modelling cutter
  - modelling saw