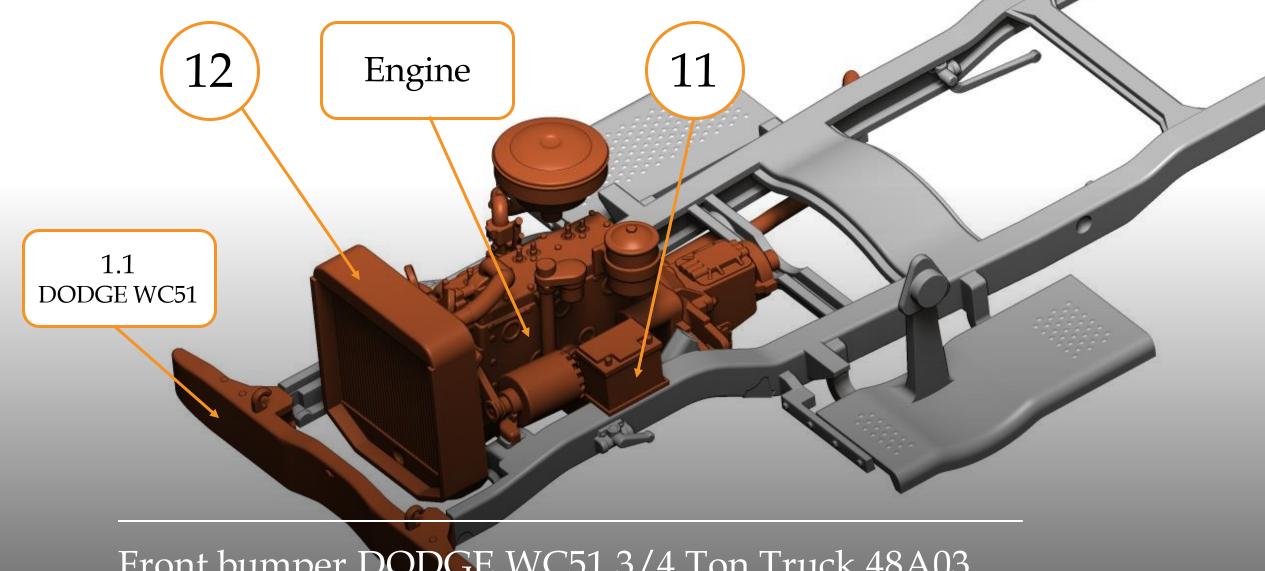

- modelling grinding wool
- modelling sponge
- modelling file

Front bumper DODGE WC51 3/4 Ton Truck 48A03, engine, radiator, battery