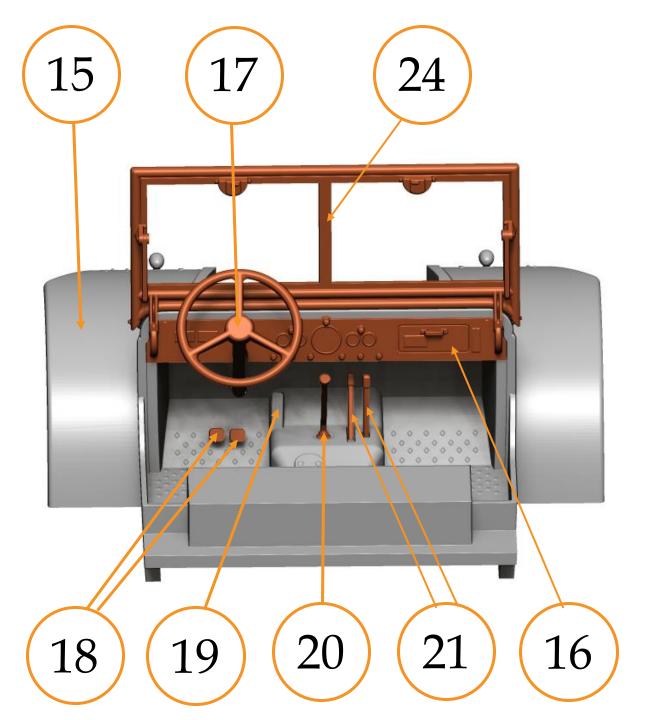

### Cab interior

15 – body

16 – instrument panel

17 - steering wheel

18 – brake & clutch pedal

19 - accelerator pedal

20 – gearbox lever

21 – off-roads lever

24 – window frame