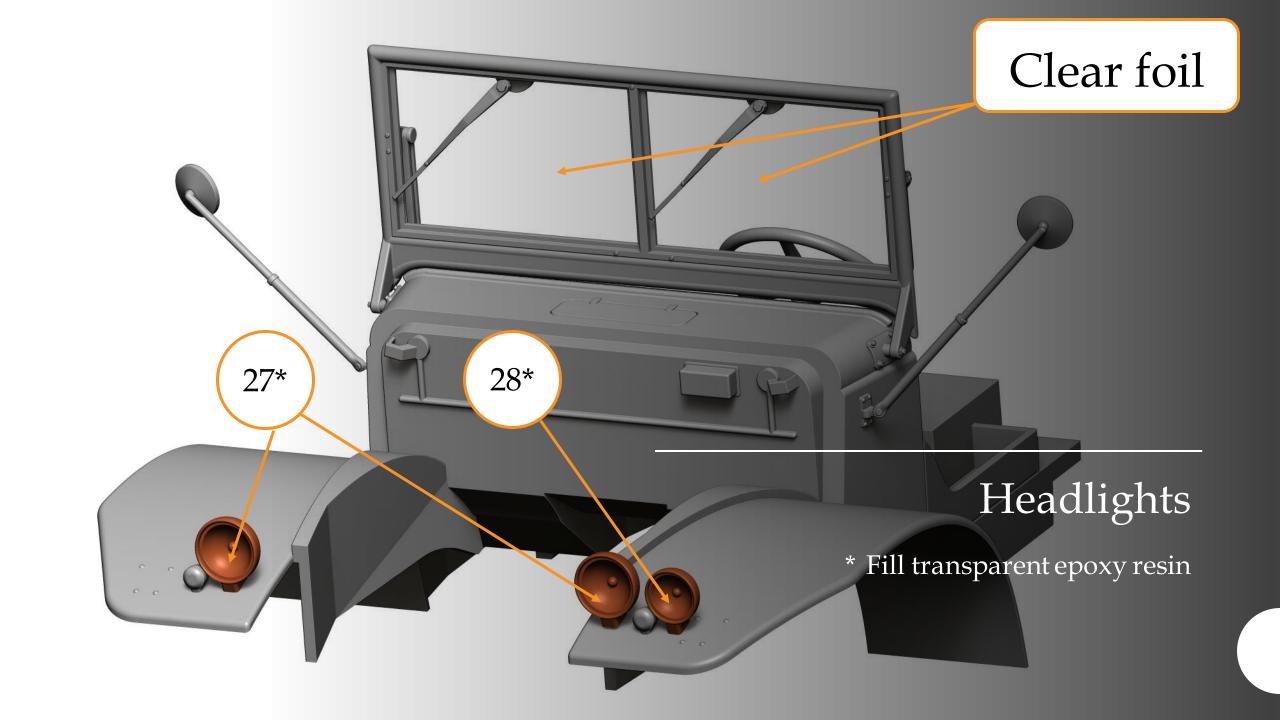

- modelling grinding wool
- modelling sponge
- modelling file

Front bumper DODGE WC51 3/4 Ton Truck 48A03, engine, radiator, battery