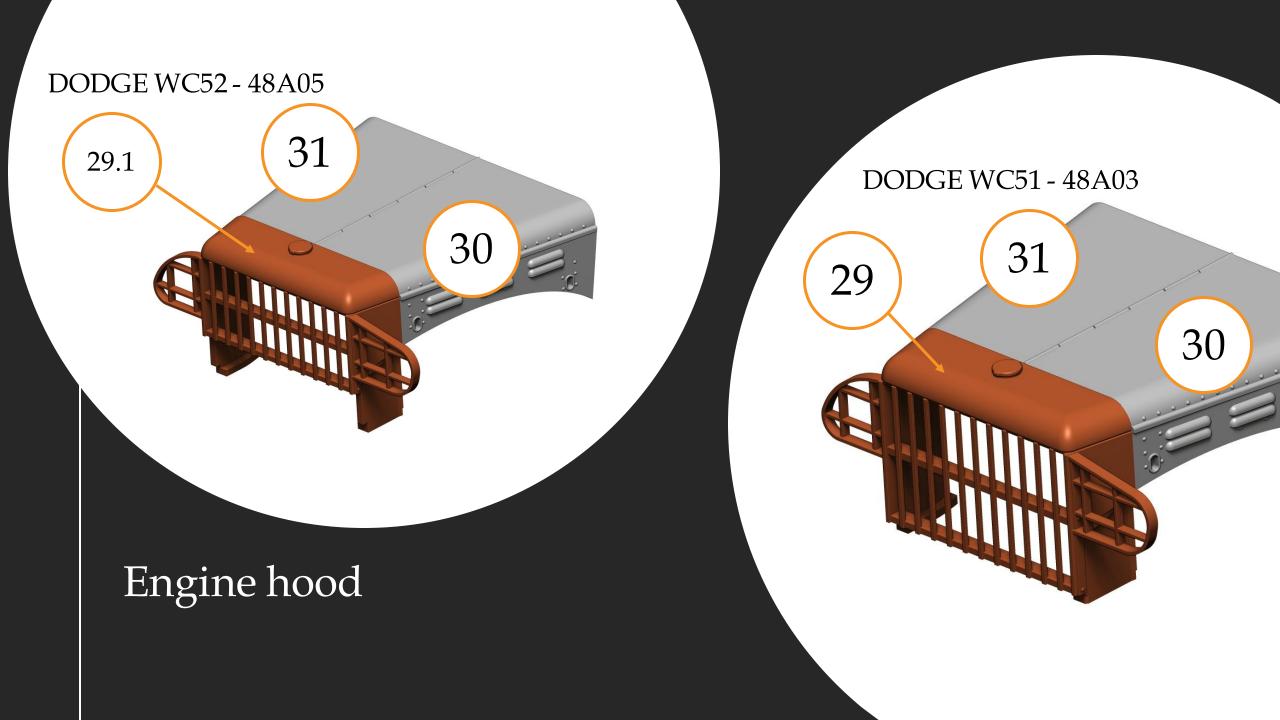

### DODGE WC51 - 48A03

Canvas

DODGE WC52 - 48A05

DODGE WC52 U.S. Military 3/4 Ton Truck 48A05

DODGE WC51 U.S. Military 3/4 Ton Truck 48A03

Thank you for choosing our product. With each subsequent one we make every effort to make our models better and better.