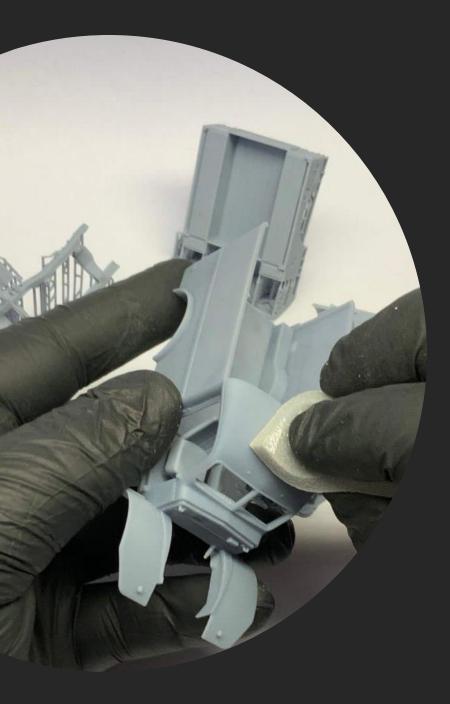

Our models are made in

3D printing technology from photopolymer resins.

Below are some steps, tips and tricks on how to prepare our product for building.

Happy Modelling!

- 1 Cutting off printing supports ...
  - modelling knife
  - modelling cutter
  - modelling saw

- modelling grinding wool
- modelling sponge
- modelling file

Front bumper DODGE WC51 3/4 Ton Truck 48A03, engine, radiator, battery