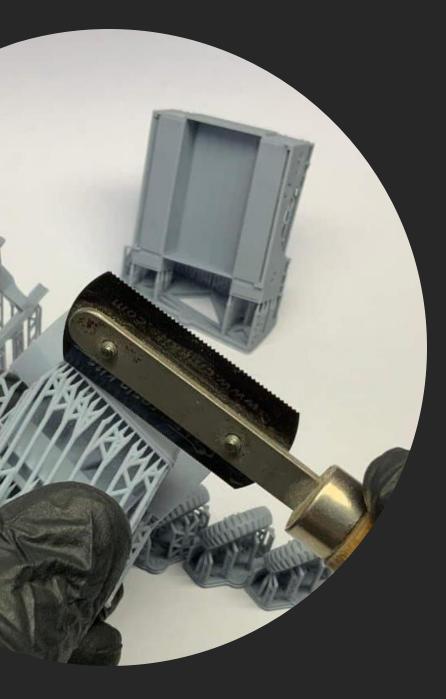

Our models are made in

3D printing technology from photopolymer resins.

Below are some steps, tips and tricks on how to prepare our product for building.

Happy Modelling!

- 1 Cutting off printing supports ...
  - modelling knife
  - modelling cutter
  - modelling saw

- modelling grinding wool
- modelling sponge
- modelling file

Front bumper DODGE WC51 3/4 Ton Truck 48A03, engine, radiator, battery