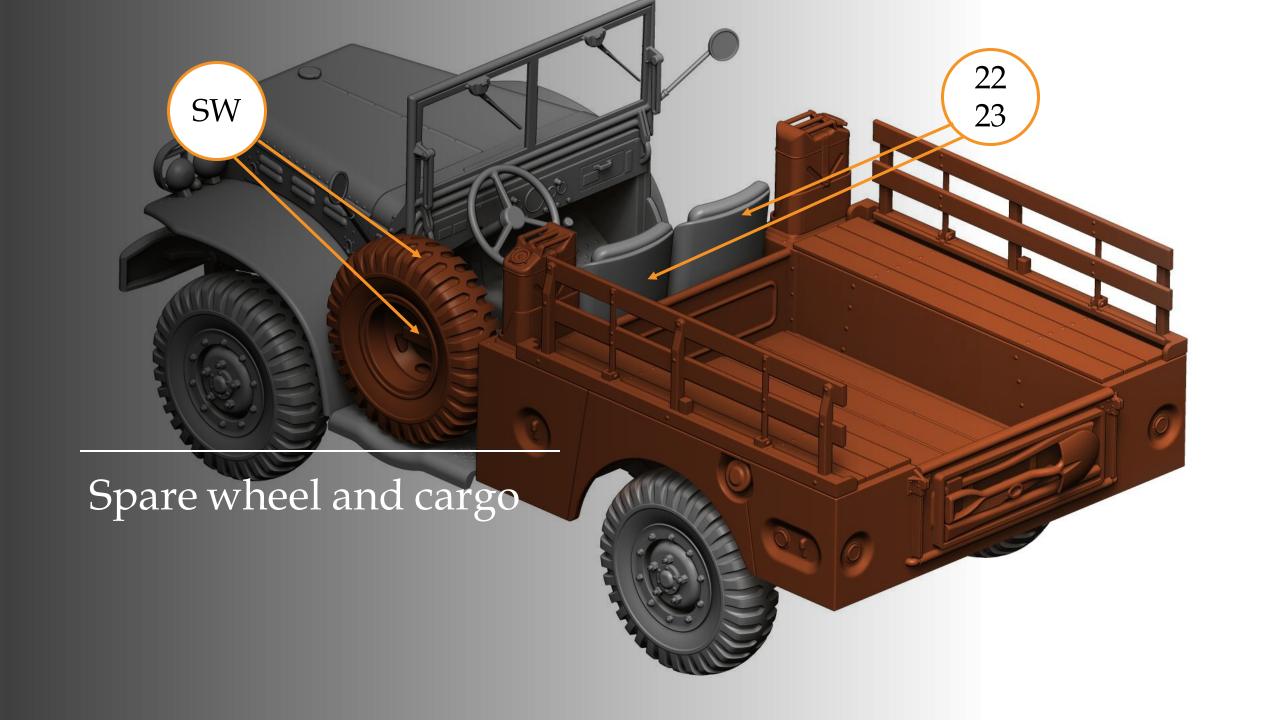

### Cargo

34 – cargo body 4x4

35 – cargo railings

36 – tools frame

37/38 - canisters