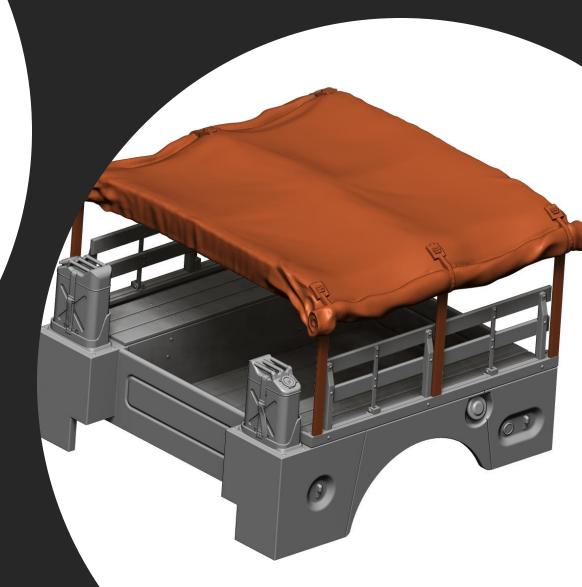

### Cargo

34 – cargo body 4x4

35 – cargo railings

36 – tools frame

37/38 - canisters

### DODGE WC51 - 48A03

Canvas

DODGE WC52 - 48A05

DODGE WC52 U.S. Military 3/4 Ton Truck 48A05

DODGE WC51 U.S. Military 3/4 Ton Truck 48A03

Thank you for choosing our product. With each subsequent one we make every effort to make our models better and better.