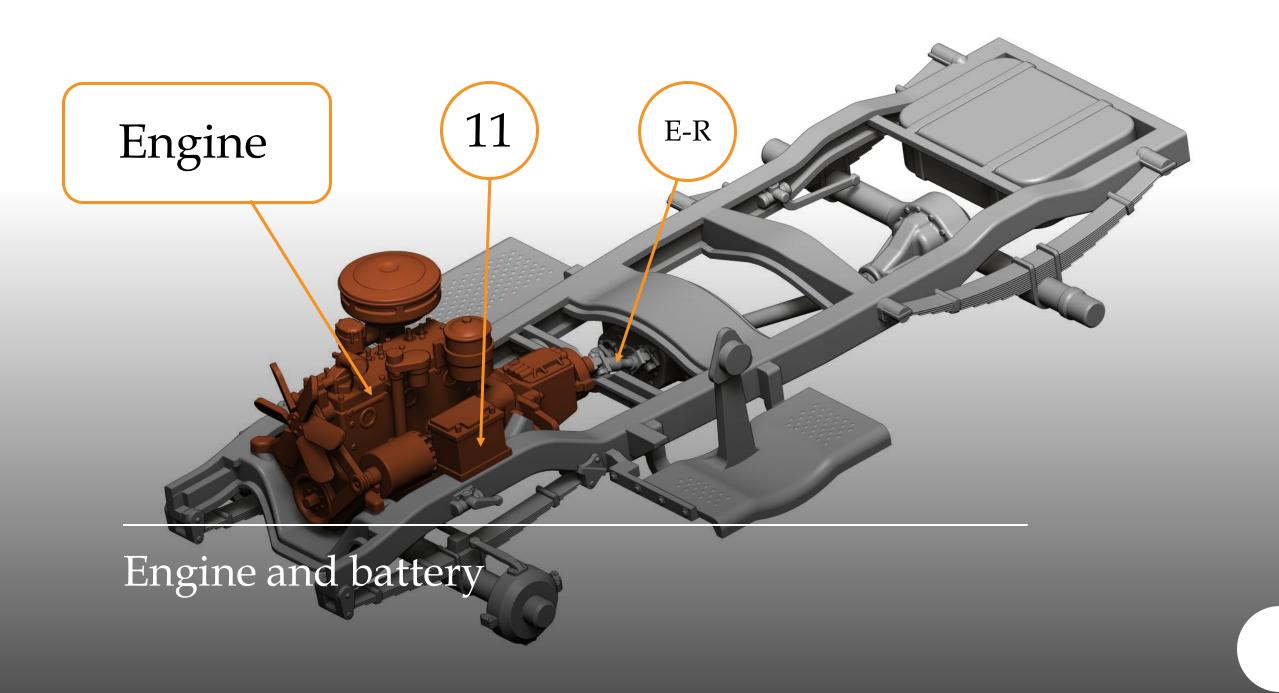

- modelling grinding wool
- modelling sponge
- modelling file

Front bumper DODGE WC51 3/4 Ton Truck 48A03, engine, radiator, battery