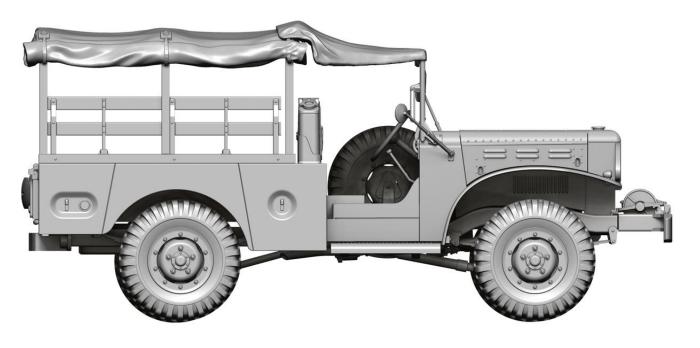

## DODGE WC 51/52\* U.S. Military 3/4 Ton Truck

#### scale 1/48

Full 3D printed

- \*1/48 Military Miniature Series No.:
- DODGE WC51 U.S. Military ¾ Ton Truck: 48A03
- DODGE WC52 U.S. Military 3/4 Ton Truck: 48A05

Overall Lenght 93mm

Thank you for choosing our product.