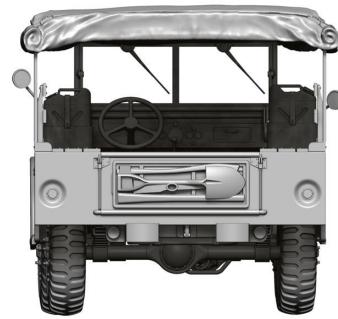

### Cargo

34 – cargo body 4x4

35 – cargo railings

36 – tools frame

37/38 - canisters