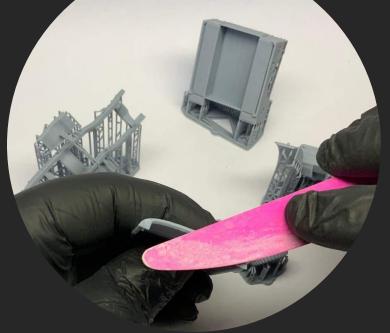

Our models are made in

3D printing technology from photopolymer resins.

Below are some steps, tips and tricks on how to prepare our product for building.

Happy Modelling!

- 1 Cutting off printing supports ...
  - modelling knife
  - modelling cutter
  - modelling saw

- modelling grinding wool
- modelling sponge
- modelling file

Front bumper DODGE WC51 3/4 Ton Truck 48A03, engine, radiator, battery