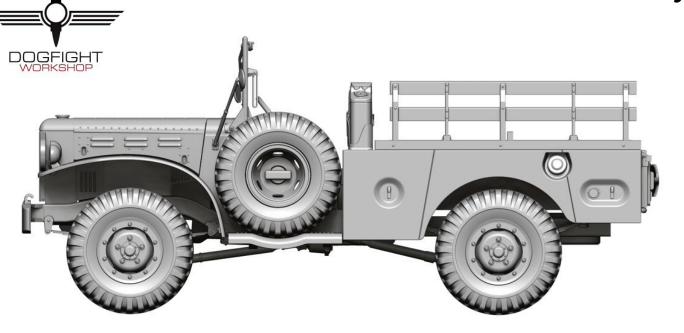

## DODGE WC 51/52\* U.S. Military 3/4 Ton Truck

### Cargo

34 – cargo body 4x4

35 – cargo railings

36 – tools frame

37/38 - canisters