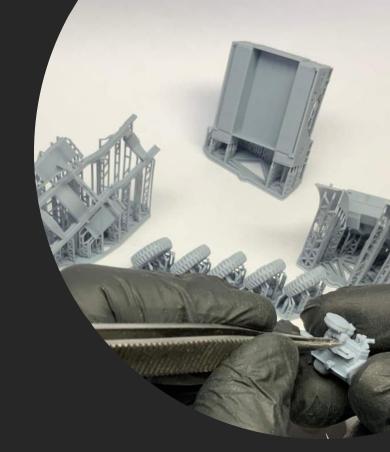

Below are some steps, tips and tricks on how to prepare our product for building.

Happy Modelling!

- 1 Cutting off printing supports ...
  - modelling knife
  - modelling cutter
  - modelling saw

- modelling grinding wool
- modelling sponge
- modelling file