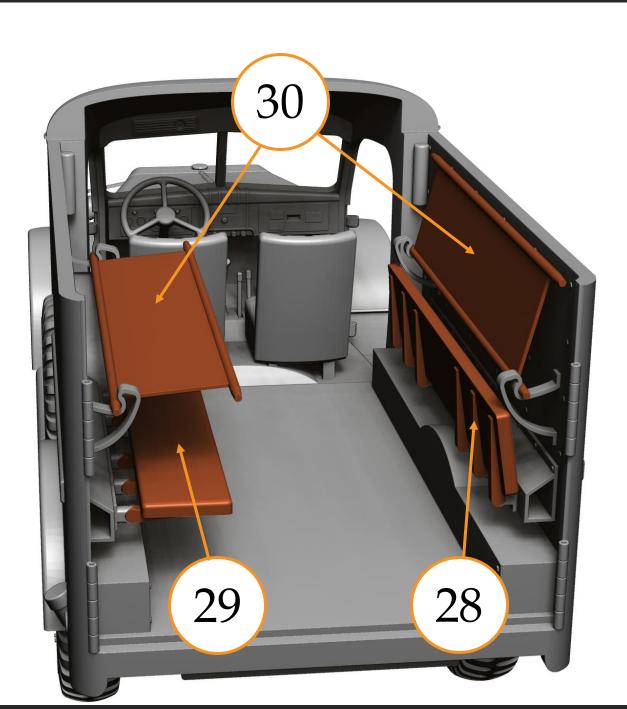

# Med interior

28 – bench (long)

29 – bench (short)

30 - stretchers

DODGE WC54 U.S. Military Ambulance

GENERAL VIEW AND DECALS