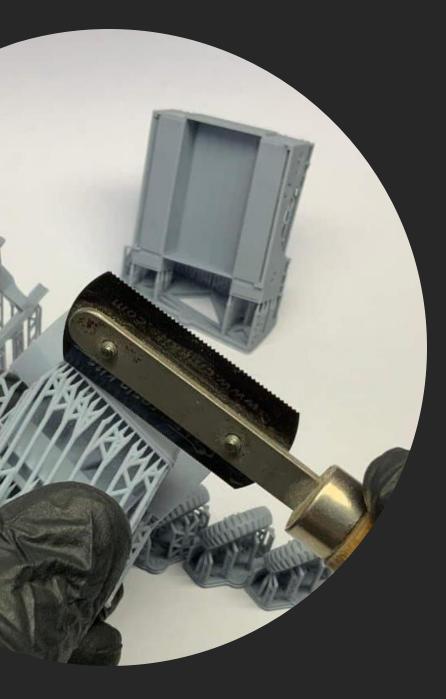

Below are some steps, tips and tricks on how to prepare our product for building.

Happy Modelling!

- 1 Cutting off printing supports ...
  - modelling knife
  - modelling cutter
  - modelling saw

- modelling grinding wool
- modelling sponge
- modelling file