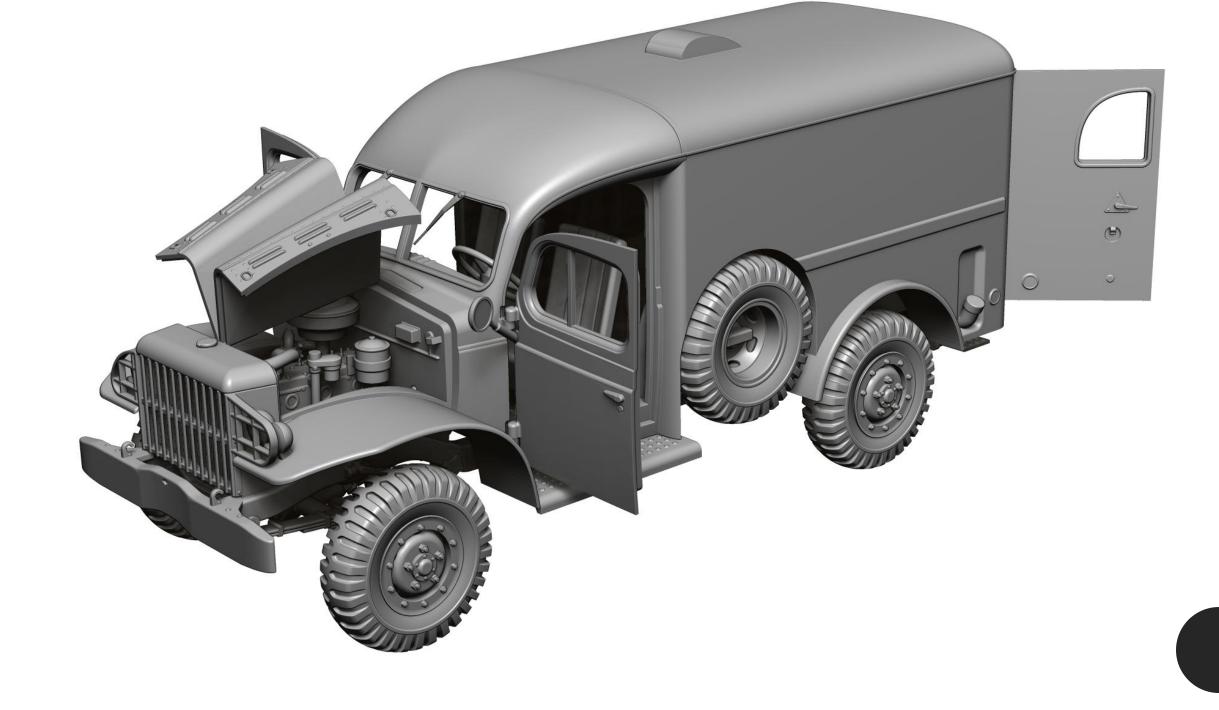

## Cab interior

- 14 instrument panel
- 15 cabine filter
- 16 steering wheel
- 17 accelerator pedal
- 18 brake & clutch pedal
- 19 off-roads lever
- 20 gearbox lever