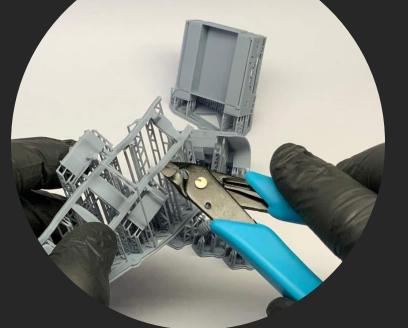

Below are some steps, tips and tricks on how to prepare our product for building.

Happy Modelling!

- 1 Cutting off printing supports ...
  - modelling knife
  - modelling cutter
  - modelling saw

- modelling grinding wool
- modelling sponge
- modelling file