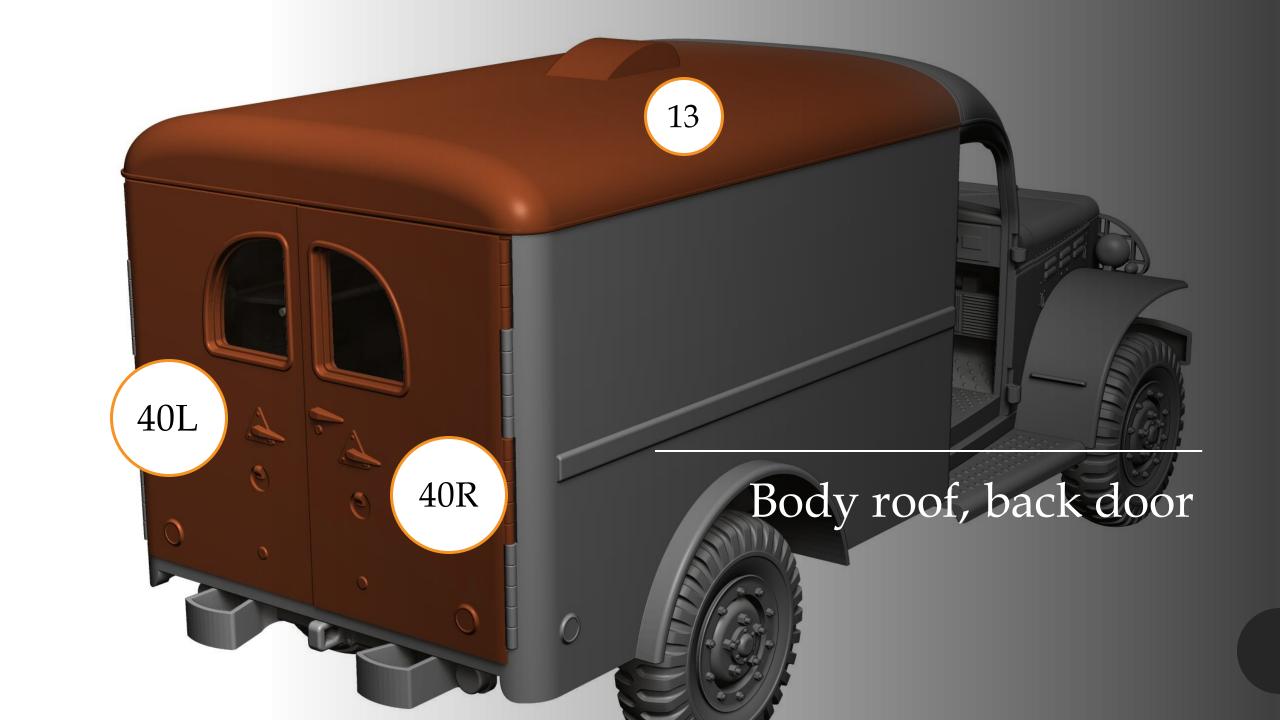

# Med interior

28 – bench (long)

29 – bench (short)

30 - stretchers

DODGE WC54 U.S. Military Ambulance

GENERAL VIEW AND DECALS