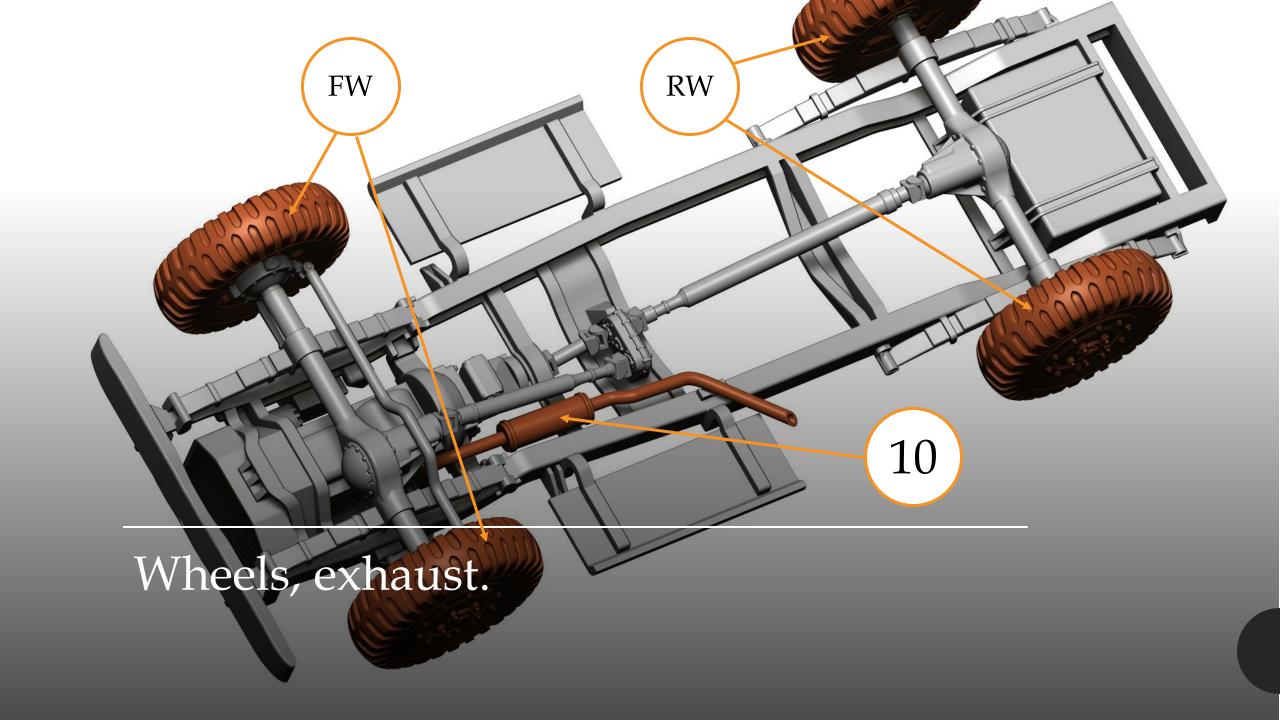

- quick CA glue
- epoxy adhesive
- white glue for clear parts
- 4 Priming ...
  - Surfacer 1200, 1500 for airbrush
  - Surface Primer L Fine Spray

Frame, suspensions, transmission

Engine, battery, radiator.