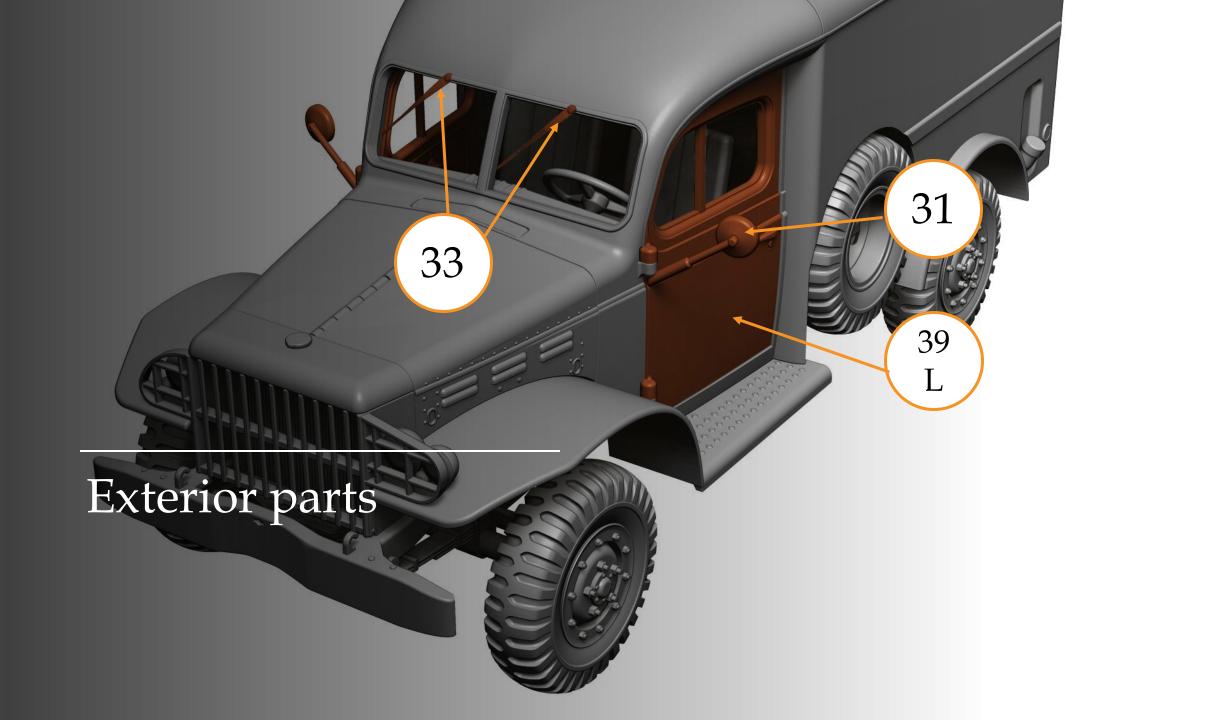

# Med interior

21 - driver seat

22 - passenger seat

23 - right panel (long)

24 - left panel (short)

25 - hanger 1pcs.

26 - hanger 3pcs.

27 - interior details 2pcs.