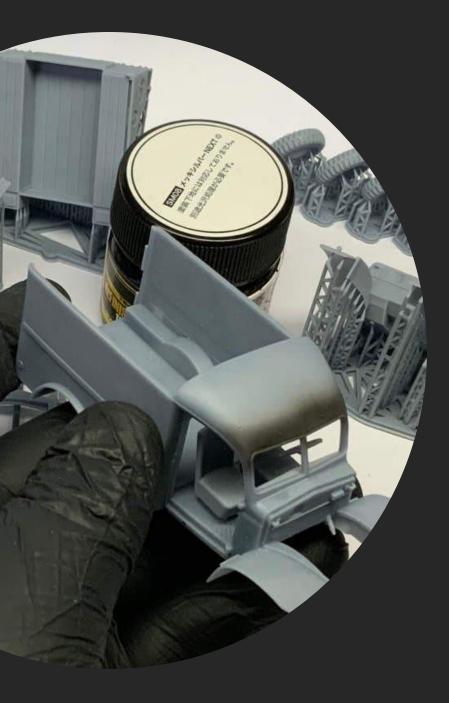

- quick CA glue
- epoxy adhesive
- white glue for clear parts
- 4 Priming ...
  - Surfacer 1200, 1500 for airbrush
  - Surface Primer L Fine Spray

Frame, suspensions, transmission

Engine, battery, radiator.