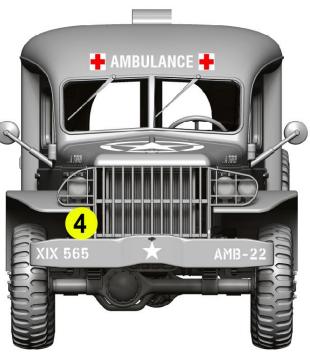

# Med interior

28 – bench (long)

29 – bench (short)

30 - stretchers

DODGE WC54 U.S. Military Ambulance

GENERAL VIEW AND DECALS