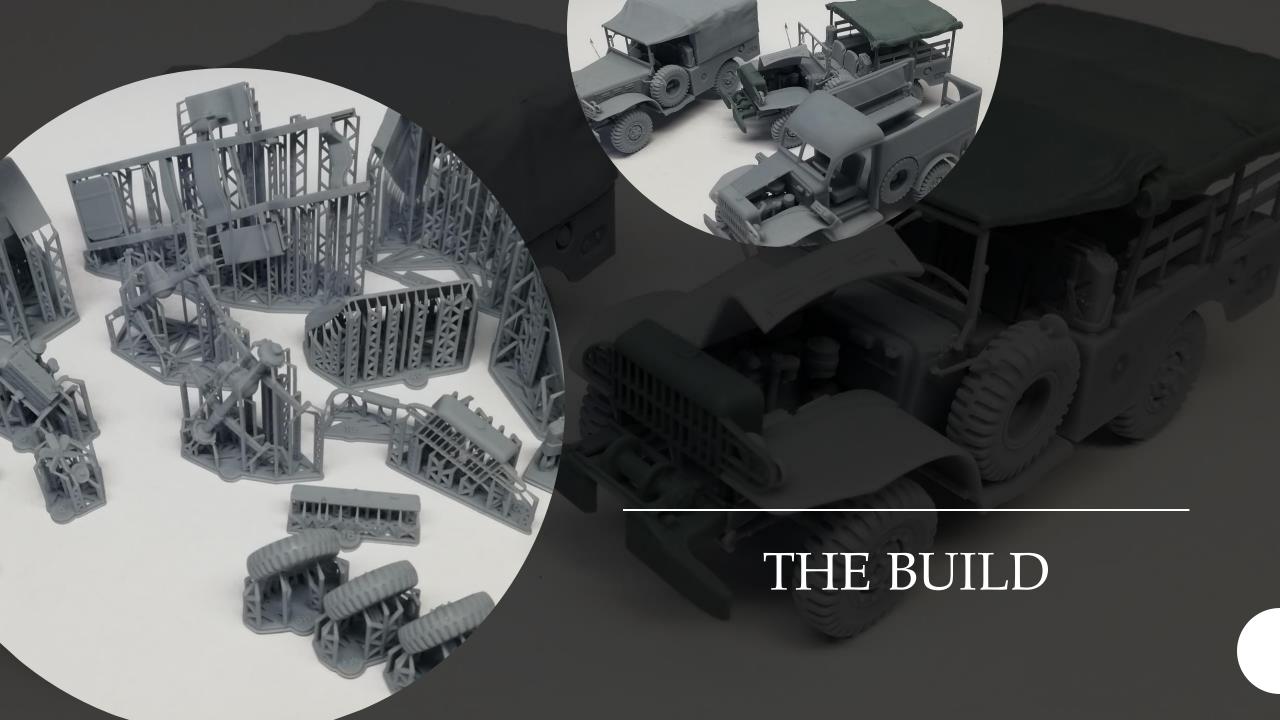

# DODGE WC54 U.S. Military Ambulance

scale 1/48

Full 3D printed

1/48 Military Miniature Series No.: 48A04

Overall Lenght 103mm

Thank you for choosing our product.
Our models are made in 3D
printing technology from
photopolymer resins.

Below are some steps, tips and tricks on how to prepare our product for building.

Happy Modelling!

- 1 Cutting off printing supports ...
  - modelling knife
  - modelling cutter
  - modelling saw

- modelling grinding wool
- modelling sponge
- modelling file