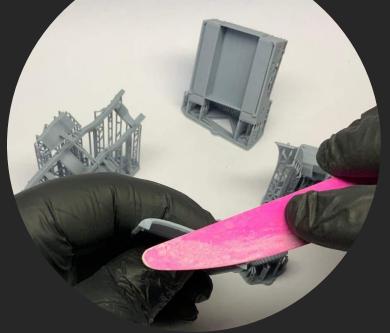

Below are some steps, tips and tricks on how to prepare our product for building.

Happy Modelling!

- 1 Cutting off printing supports ...
  - modelling knife
  - modelling cutter
  - modelling saw

- modelling grinding wool
- modelling sponge
- modelling file