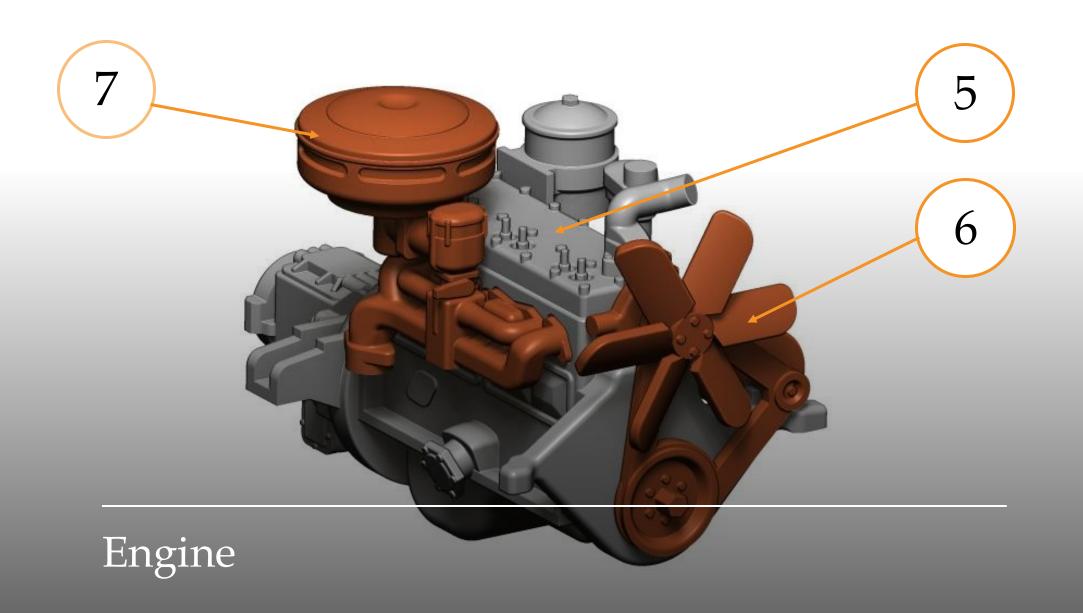

- quick CA glue
- epoxy adhesive
- white glue for clear parts
- 4 Priming ...
  - Surfacer 1200, 1500 for airbrush
  - Surface Primer L Fine Spray

Frame, suspensions, transmission

Engine, battery, radiator.