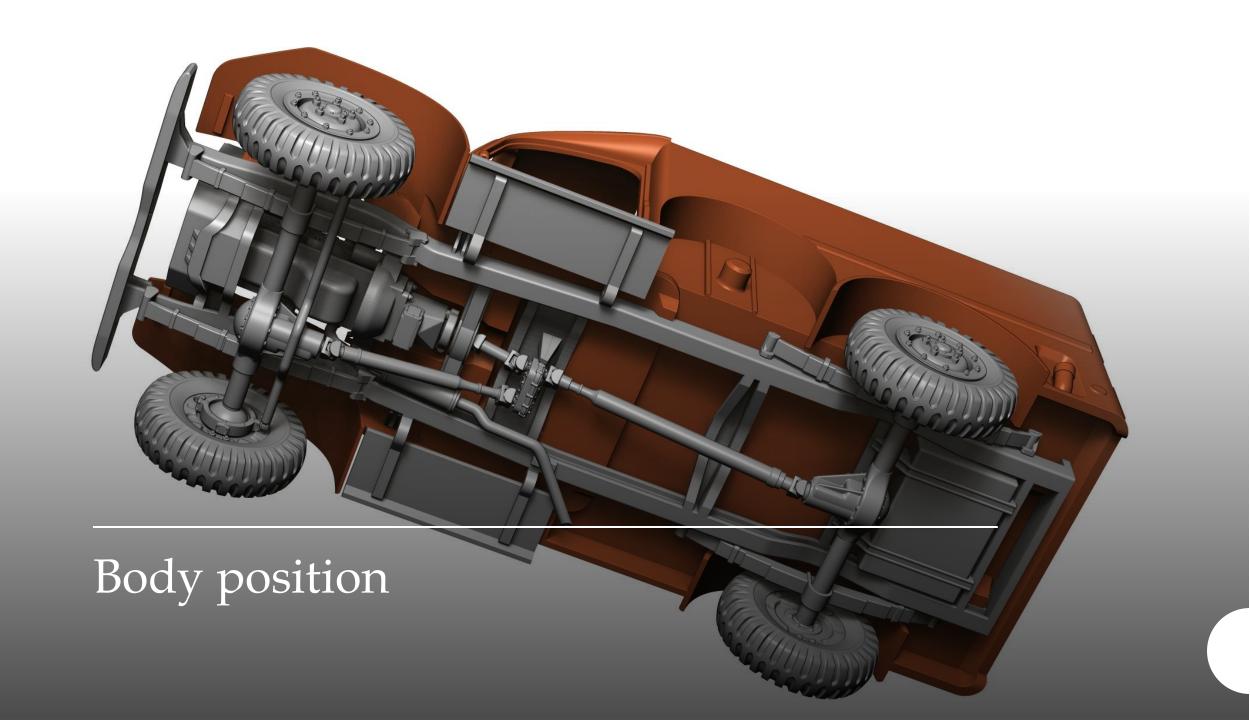

- quick CA glue
- epoxy adhesive
- white glue for clear parts
- 4 Priming ...
  - Surfacer 1200, 1500 for airbrush
  - Surface Primer L Fine Spray

Frame, suspensions, transmission

Engine, battery, radiator.