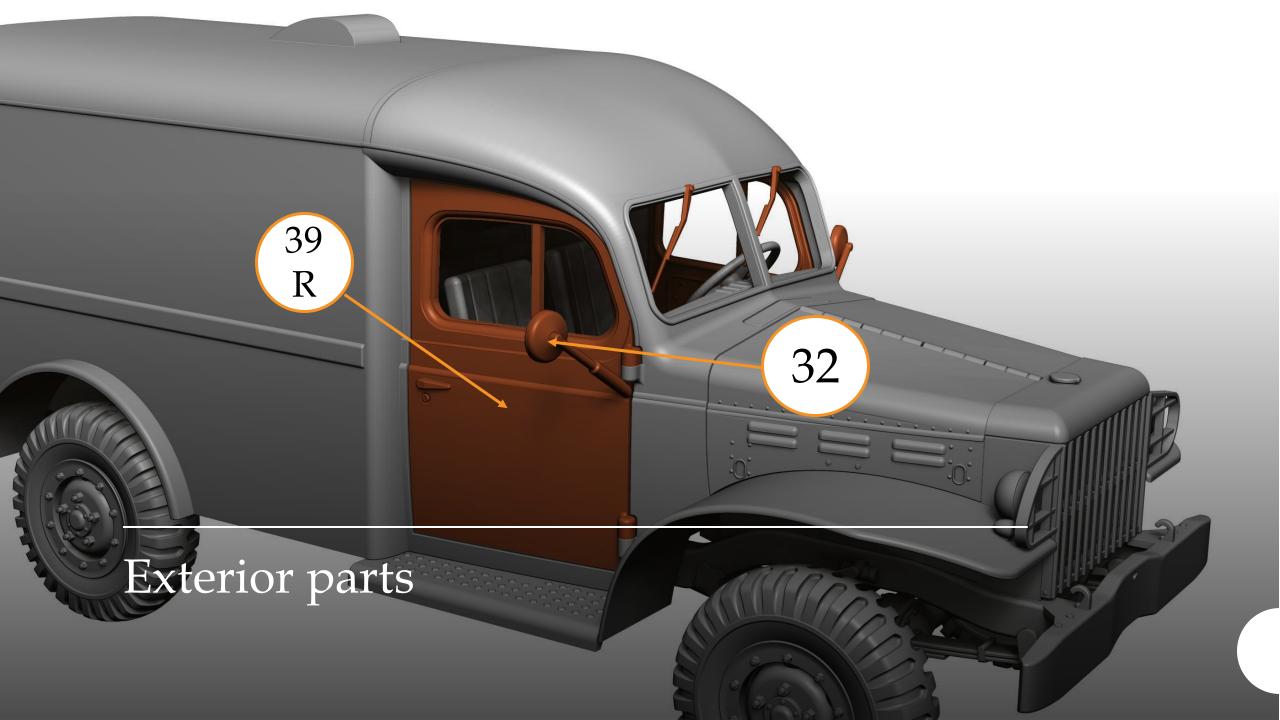

# Med interior

21 - driver seat

22 - passenger seat

23 - right panel (long)

24 - left panel (short)

25 - hanger 1pcs.

26 - hanger 3pcs.

27 - interior details 2pcs.