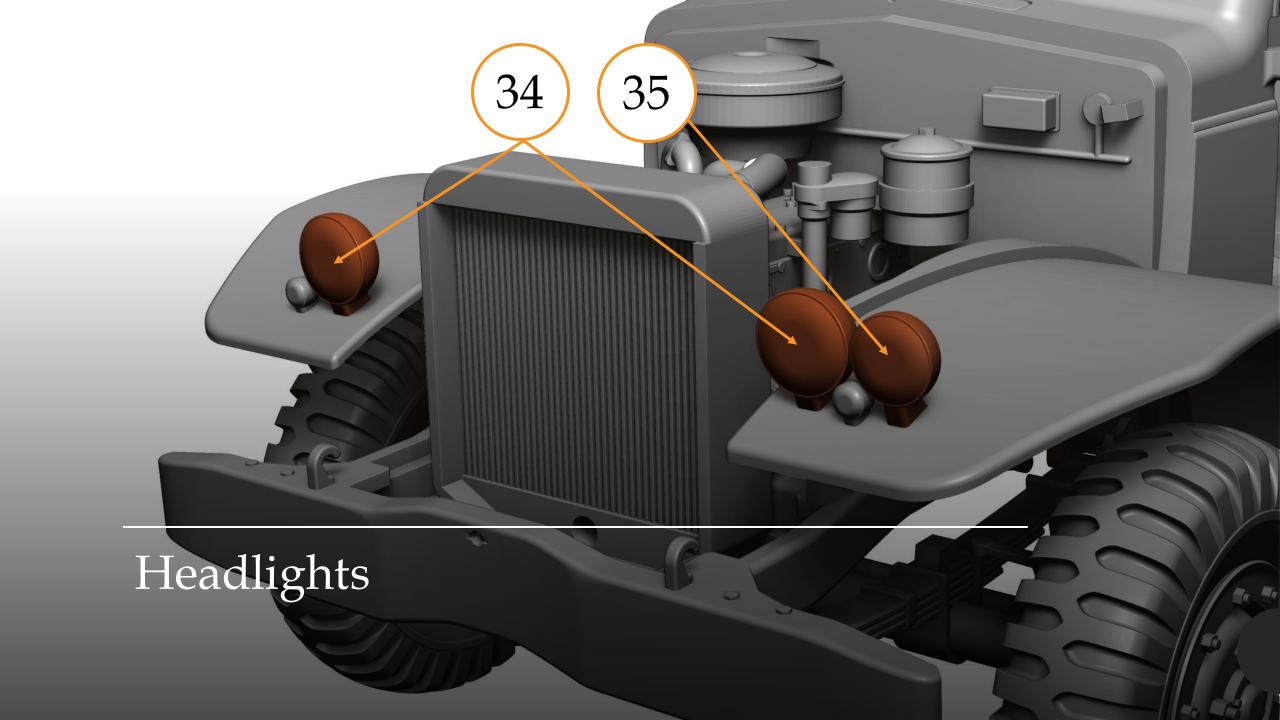

## Cab interior

- 14 instrument panel
- 15 cabine filter
- 16 steering wheel
- 17 accelerator pedal
- 18 brake & clutch pedal
- 19 off-roads lever
- 20 gearbox lever