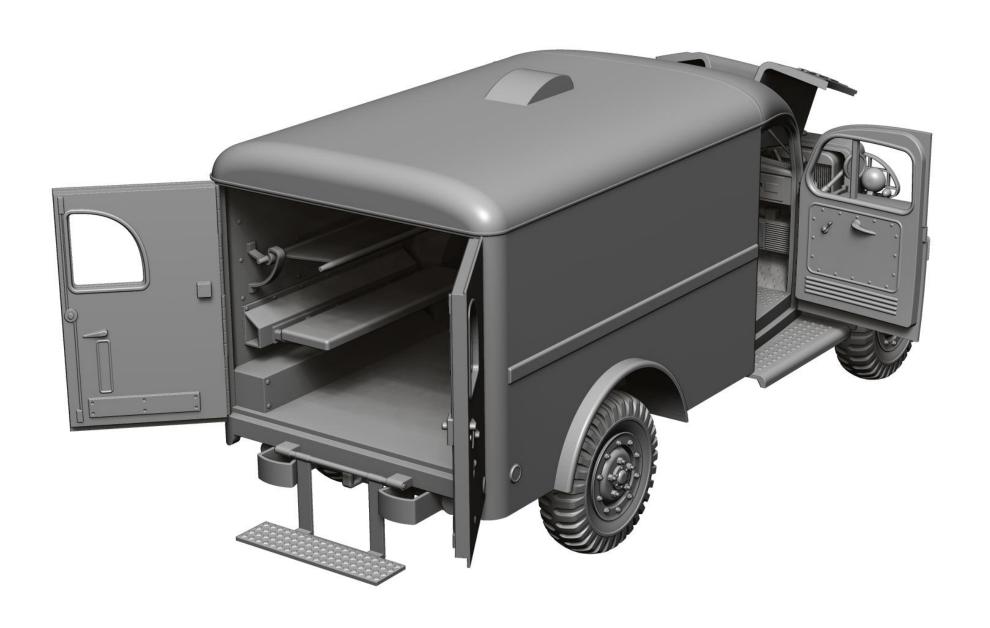

# Med interior

21 - driver seat

22 - passenger seat

23 - right panel (long)

24 - left panel (short)

25 - hanger 1pcs.

26 - hanger 3pcs.

27 - interior details 2pcs.

# Med interior

28 – bench (long)

29 – bench (short)

30 - stretchers

DODGE WC54 U.S. Military Ambulance

GENERAL VIEW AND DECALS