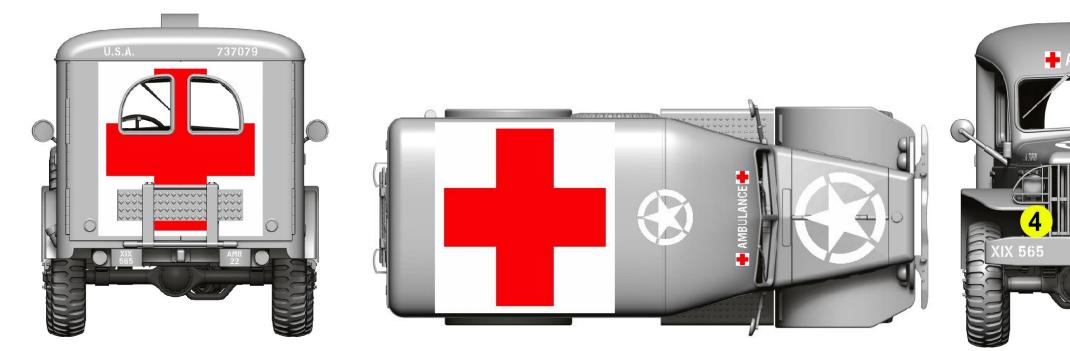

# Med interior

28 – bench (long)

29 – bench (short)

30 - stretchers

DODGE WC54 U.S. Military Ambulance

GENERAL VIEW AND DECALS