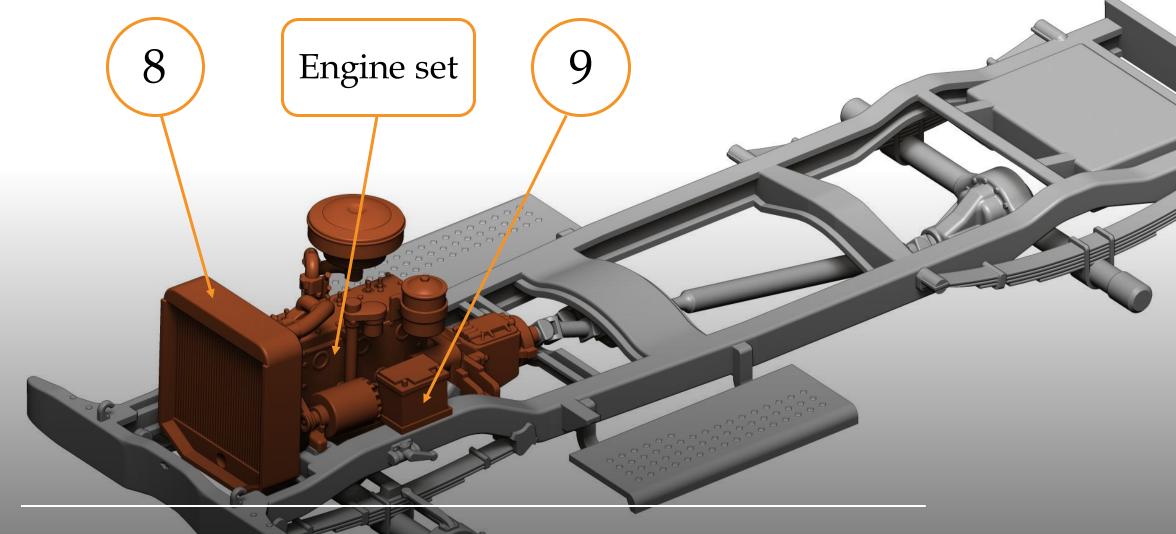

- quick CA glue
- epoxy adhesive
- white glue for clear parts
- 4 Priming ...
  - Surfacer 1200, 1500 for airbrush
  - Surface Primer L Fine Spray

Frame, suspensions, transmission

Engine, battery, radiator.