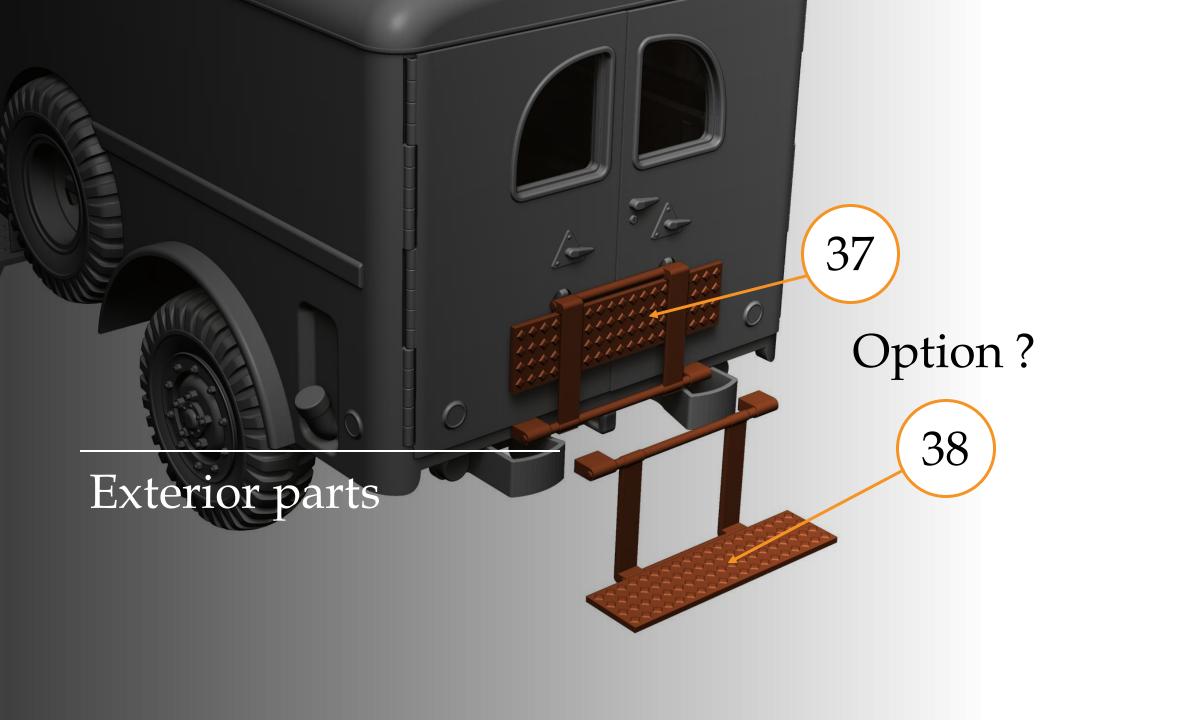

# Med interior

28 – bench (long)

29 – bench (short)

30 - stretchers

DODGE WC54 U.S. Military Ambulance

GENERAL VIEW AND DECALS