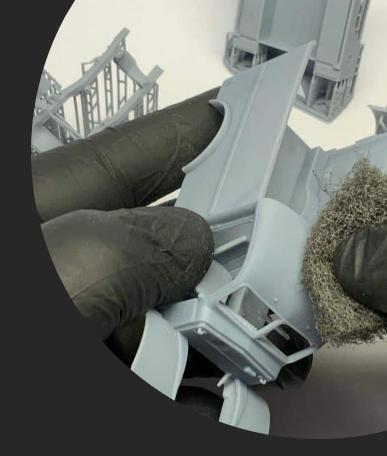

Below are some steps, tips and tricks on how to prepare our product for building.

Happy Modelling!

- 1 Cutting off printing supports ...
  - modelling knife
  - modelling cutter
  - modelling saw

- modelling grinding wool
- modelling sponge
- modelling file

- quick CA glue
- epoxy adhesive
- white glue for clear parts
- 4 Priming ...
  - Surfacer 1200, 1500 for airbrush
  - Surface Primer L Fine Spray

Frame, suspensions, transmission

Engine, battery, radiator.