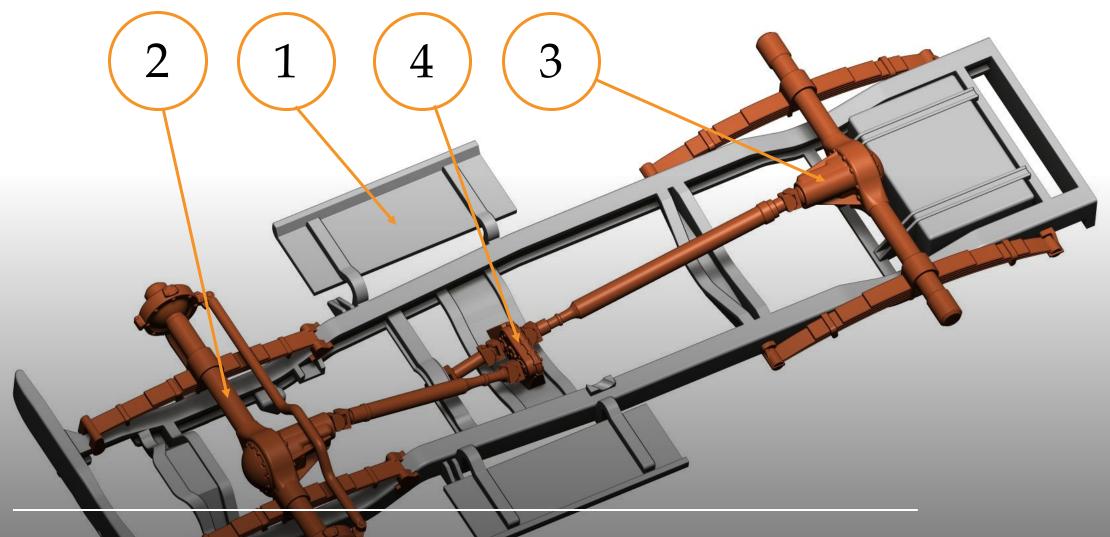

- quick CA glue
- epoxy adhesive
- white glue for clear parts
- 4 Priming ...
  - Surfacer 1200, 1500 for airbrush
  - Surface Primer L Fine Spray

Frame, suspensions, transmission

Engine, battery, radiator.