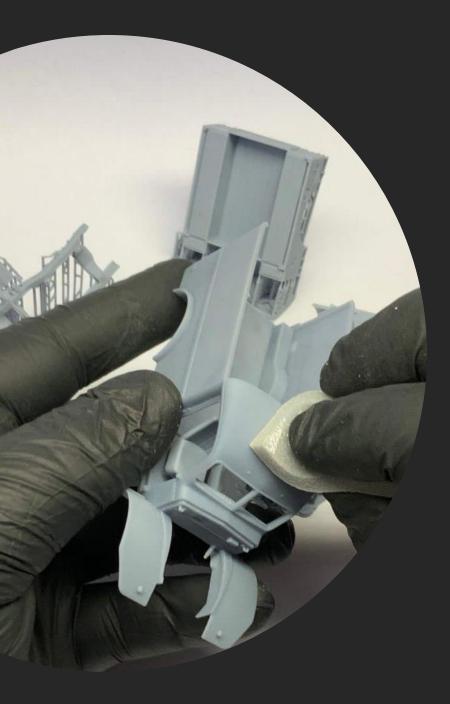

Below are some steps, tips and tricks on how to prepare our product for building.

Happy Modelling!

- 1 Cutting off printing supports ...
  - modelling knife
  - modelling cutter
  - modelling saw

- modelling grinding wool
- modelling sponge
- modelling file

- quick CA glue
- epoxy adhesive
- white glue for clear parts
- 4 Priming ...
  - Surfacer 1200, 1500 for airbrush
  - Surface Primer L Fine Spray

Frame, suspensions, transmission

Engine, battery, radiator.