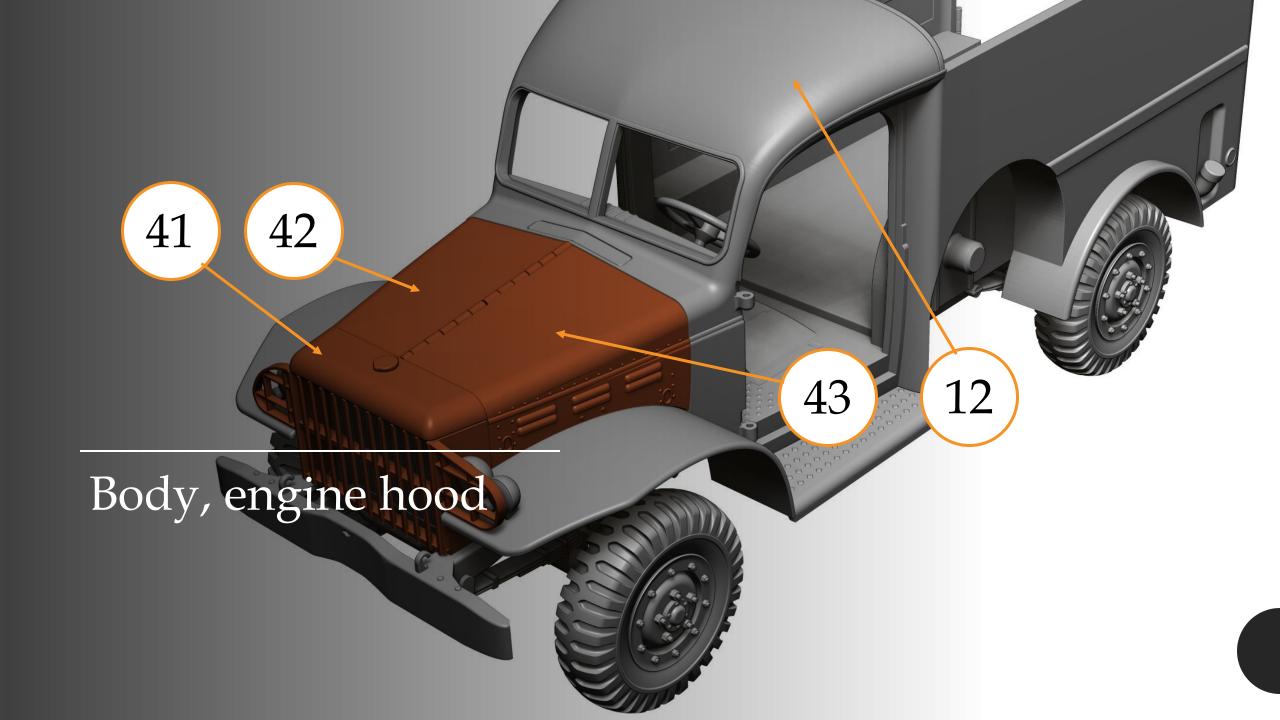

## Cab interior

- 14 instrument panel
- 15 cabine filter
- 16 steering wheel
- 17 accelerator pedal
- 18 brake & clutch pedal
- 19 off-roads lever
- 20 gearbox lever