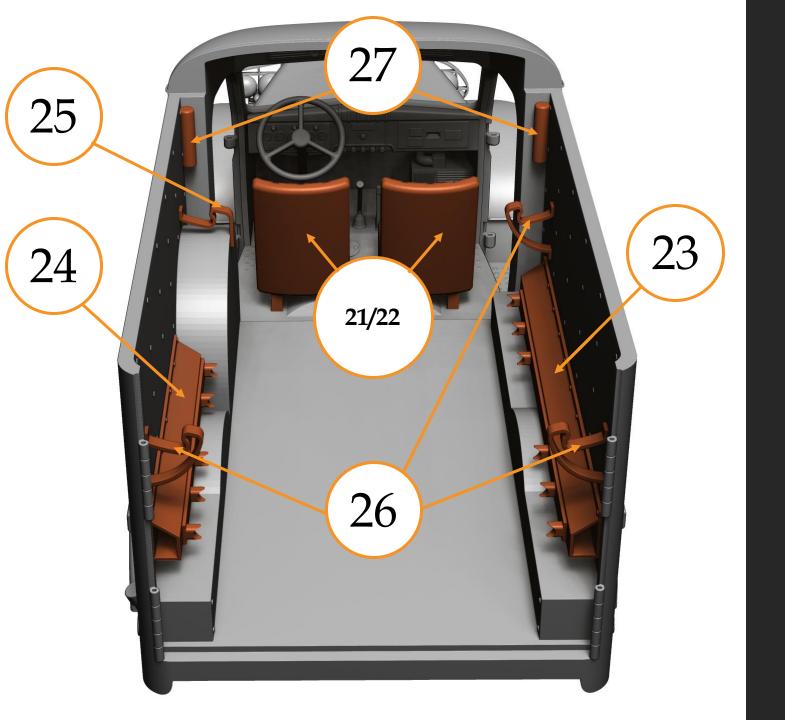

# Med interior

21 - driver seat

22 - passenger seat

23 - right panel (long)

24 - left panel (short)

25 - hanger 1pcs.

26 - hanger 3pcs.

27 - interior details 2pcs.