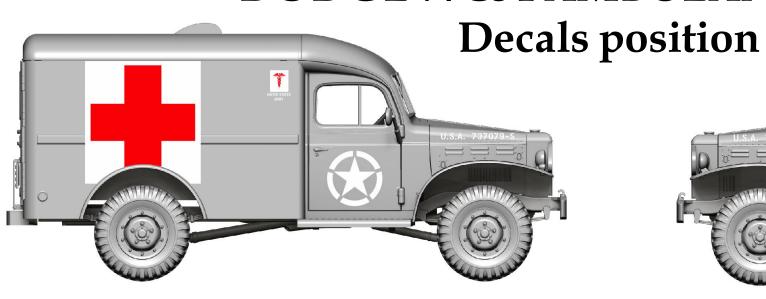

# Med interior

28 – bench (long)

29 – bench (short)

30 - stretchers

DODGE WC54 U.S. Military Ambulance

GENERAL VIEW AND DECALS