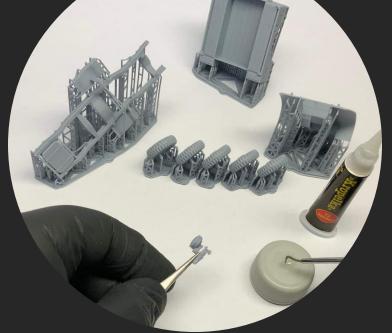

Below are some steps, tips and tricks on how to prepare our product for building.

Happy Modelling!

- 1 Cutting off printing supports ...
  - modelling knife
  - modelling cutter
  - modelling saw

- modelling grinding wool
- modelling sponge
- modelling file