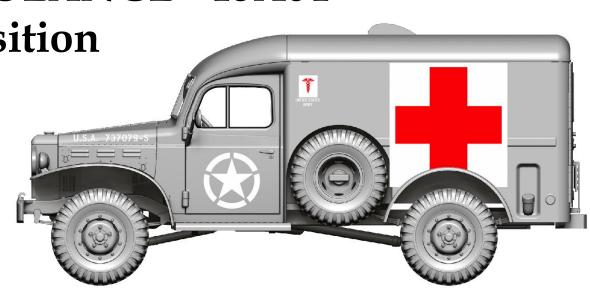

# Med interior

28 – bench (long)

29 – bench (short)

30 - stretchers

DODGE WC54 U.S. Military Ambulance

GENERAL VIEW AND DECALS