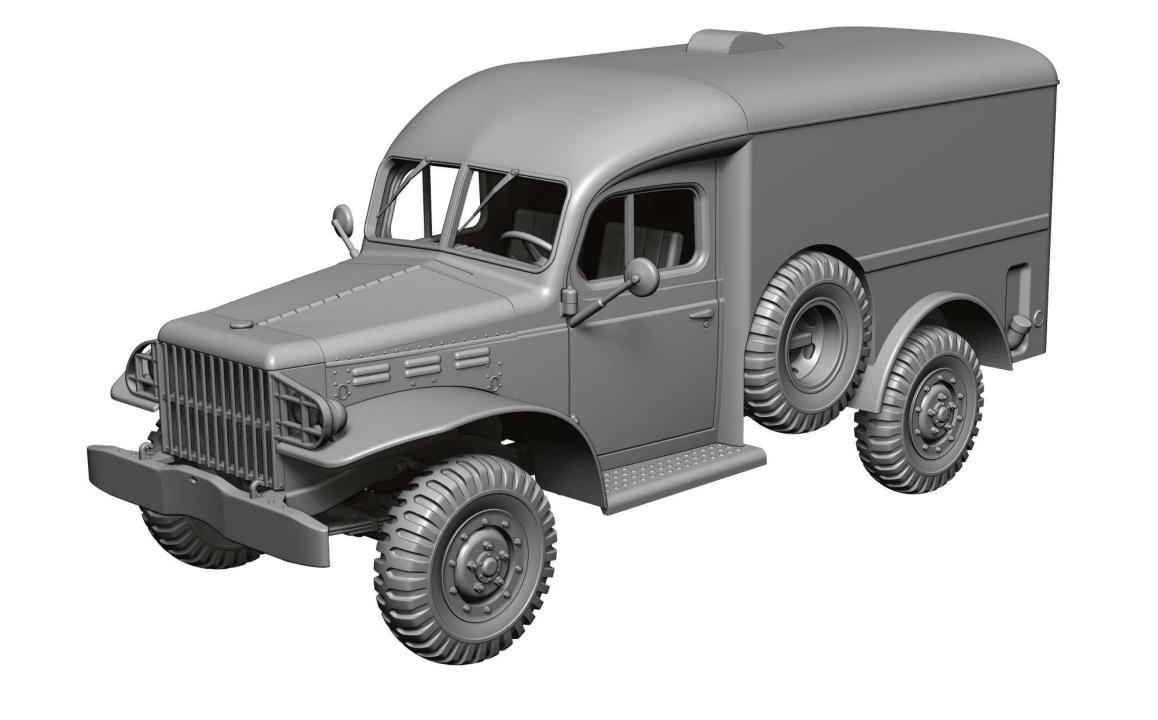

# DODGE WC54 U.S. Military Ambulance

scale 1/48

Full 3D printed

1/48 Military Miniature Series No.: 48A04

Overall Lenght 103mm

Thank you for choosing our product.
Our models are made in 3D
printing technology from
photopolymer resins.