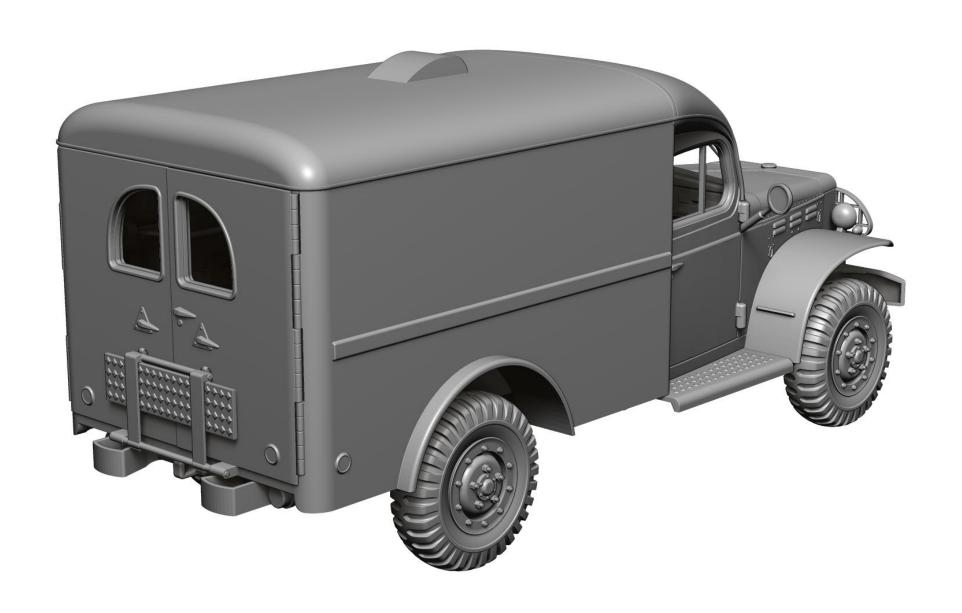

# DODGE WC54 U.S. Military Ambulance

scale 1/48

Full 3D printed

1/48 Military Miniature Series No.: 48A04

Overall Lenght 103mm

Thank you for choosing our product.
Our models are made in 3D
printing technology from
photopolymer resins.