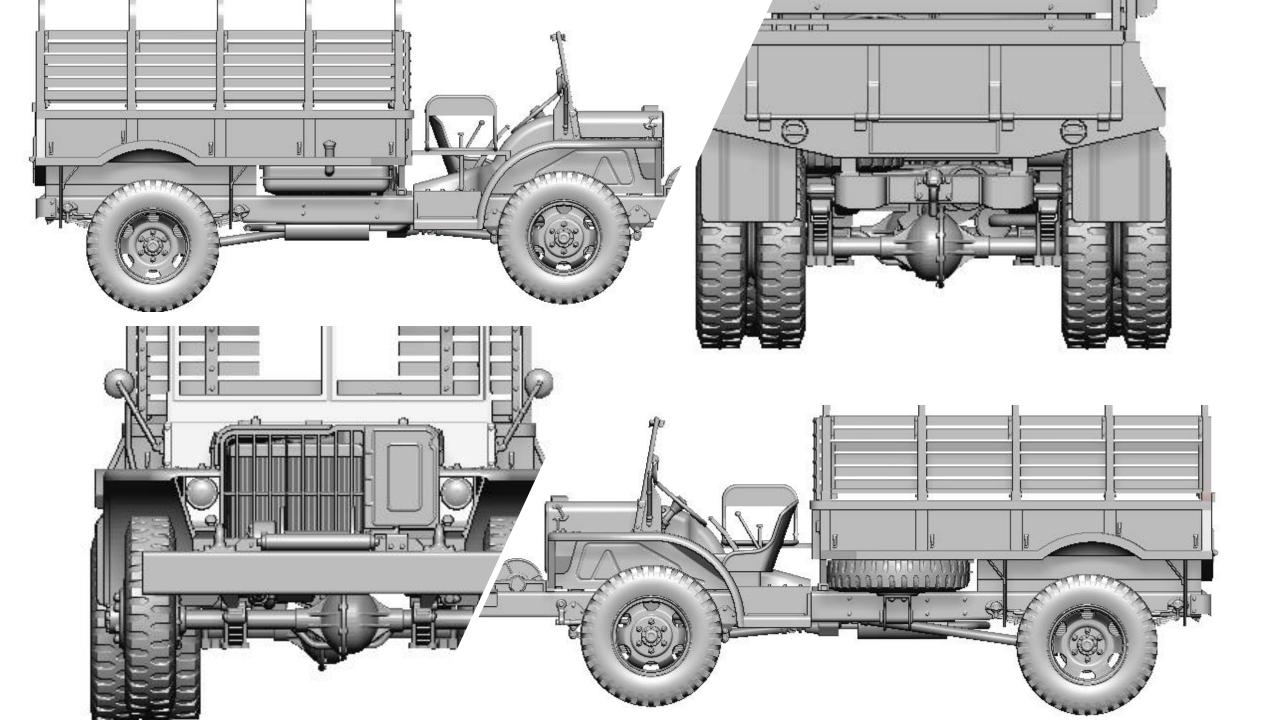

## G-622 FORD GTB (Burma Jeep) U.S. Military 1-1/2 Ton Truck 4x4

*scale 1/48* 

Full 3D printed

1/48 Military Miniature Series No.: 48A08

Overall Lenght 100 mm



Thank you for choosing our product.

Our models are made in

3D printing technology from photopolymer resins.

Below are some steps, tips and tricks on how to prepare our product for building.

Happy Modelling!







- 1 Cutting off printing supports ...
  - modelling knife
  - modelling cutter
  - modelling saw







- modelling grinding wool
- modelling sponge
- modelling file



























## G-622 FORD GTB (BURMA JEEP) 48A08

Chassis view











































## G-622 FORD GTB (BURMA JEEP) 48A08

General view and Decals











Thank you for choosing our product. With each subsequent one we make every effort to make our models better and better.

Happy Modelling
Dogfight Workshop Team
www.dogfightworkshop.pl
office@dogfightworkshop.pl