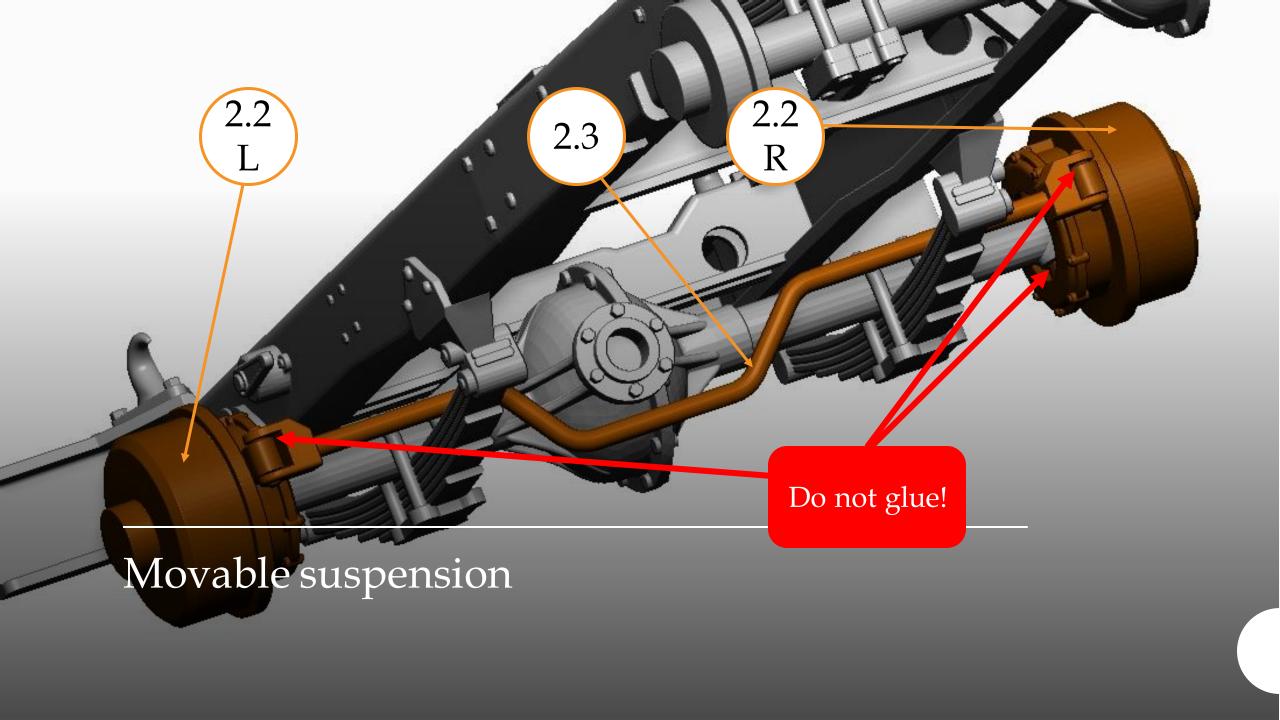

## G-622 FORD GTB (Burma Jeep) U.S. Military 1-1/2 Ton Truck 4x4

*scale 1/48* 

Full 3D printed

1/48 Military Miniature Series No.: 48A08

Overall Lenght 100 mm



Thank you for choosing our product.

Our models are made in

3D printing technology from photopolymer resins.

Below are some steps, tips and tricks on how to prepare our product for building.

Happy Modelling!







- 1 Cutting off printing supports ...
  - modelling knife
  - modelling cutter
  - modelling saw







- modelling grinding wool
- modelling sponge
- modelling file



























## G-622 FORD GTB (BURMA JEEP) 48A08

Chassis view











































## G-622 FORD GTB (BURMA JEEP) 48A08

General view and Decals











Thank you for choosing our product. With each subsequent one we make every effort to make our models better and better.

Happy Modelling
Dogfight Workshop Team
www.dogfightworkshop.pl
office@dogfightworkshop.pl