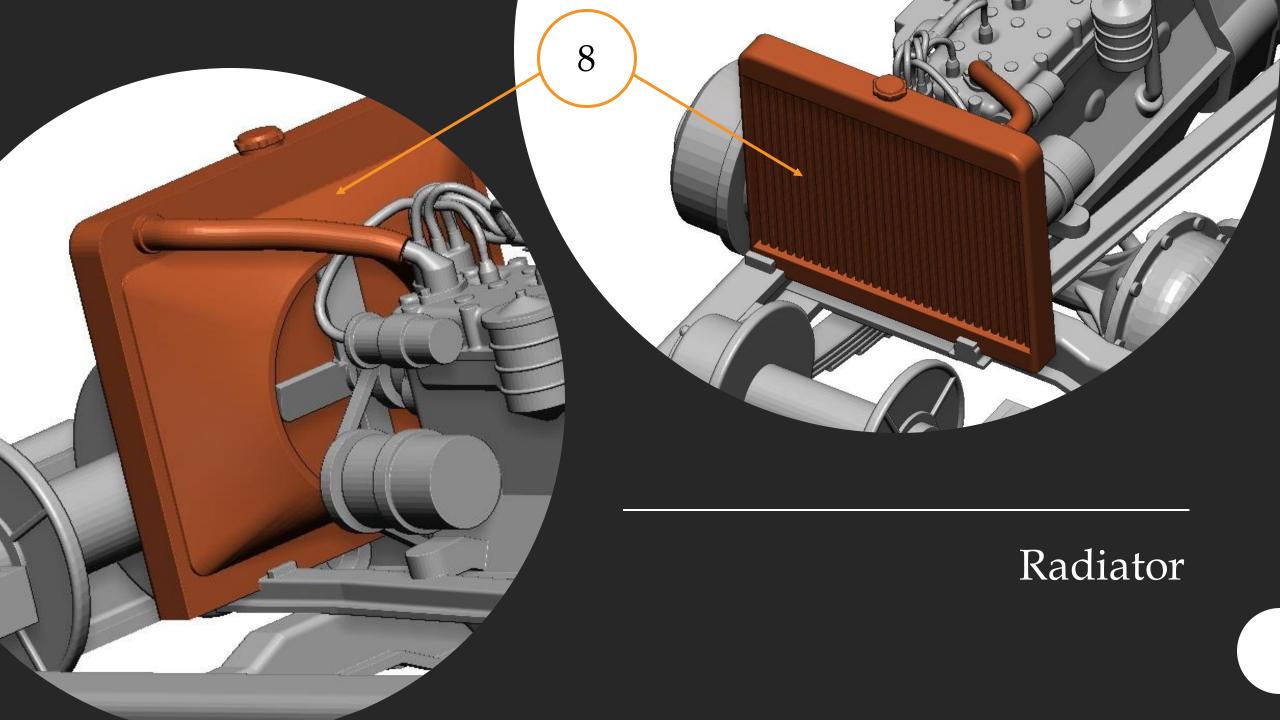

## G-622 FORD GTB (Burma Jeep) U.S. Military 1-1/2 Ton Truck 4x4

*scale 1/48* 

Full 3D printed

1/48 Military Miniature Series No.: 48A08

Overall Lenght 100 mm



Thank you for choosing our product.

Our models are made in

3D printing technology from photopolymer resins.

Below are some steps, tips and tricks on how to prepare our product for building.

Happy Modelling!







- 1 Cutting off printing supports ...
  - modelling knife
  - modelling cutter
  - modelling saw







- modelling grinding wool
- modelling sponge
- modelling file



























## G-622 FORD GTB (BURMA JEEP) 48A08

Chassis view











































## G-622 FORD GTB (BURMA JEEP) 48A08

General view and Decals











Thank you for choosing our product. With each subsequent one we make every effort to make our models better and better.

Happy Modelling
Dogfight Workshop Team
www.dogfightworkshop.pl
office@dogfightworkshop.pl