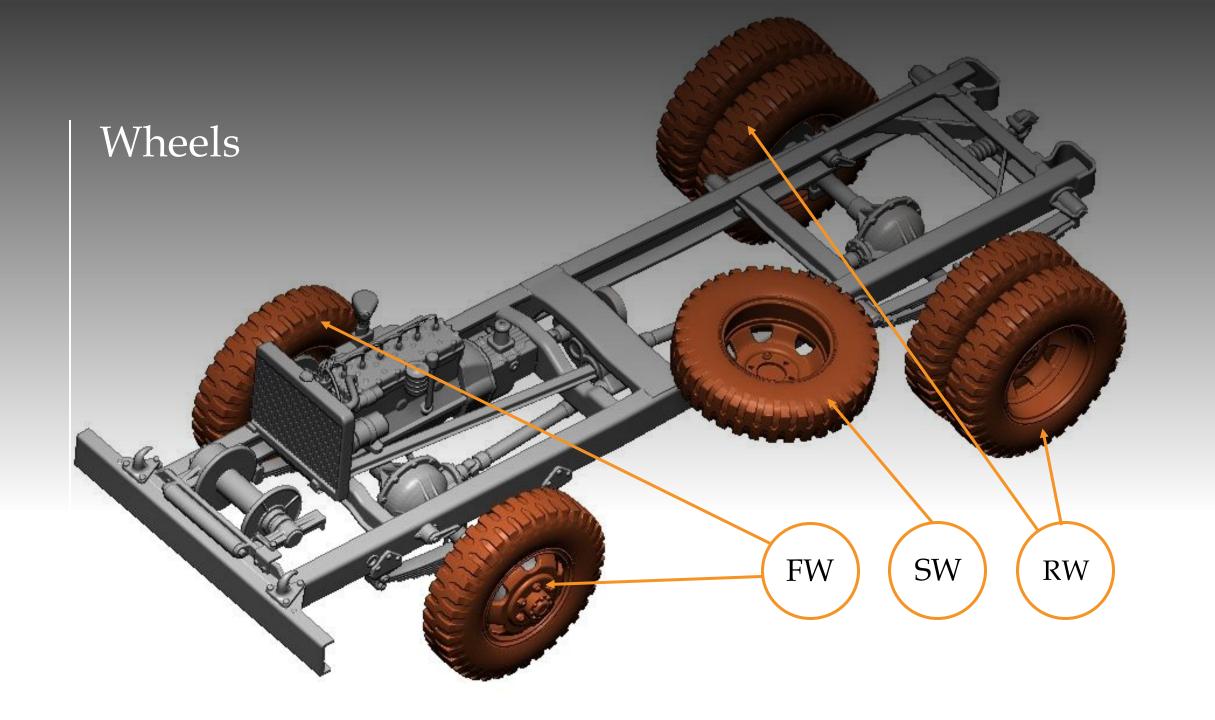

## G-622 FORD GTB (Burma Jeep) U.S. Military 1-1/2 Ton Truck 4x4

*scale 1/48* 

Full 3D printed

1/48 Military Miniature Series No.: 48A08

Overall Lenght 100 mm



Thank you for choosing our product.

Our models are made in

3D printing technology from photopolymer resins.

Below are some steps, tips and tricks on how to prepare our product for building.

Happy Modelling!







- 1 Cutting off printing supports ...
  - modelling knife
  - modelling cutter
  - modelling saw







- modelling grinding wool
- modelling sponge
- modelling file



























## G-622 FORD GTB (BURMA JEEP) 48A08

Chassis view











































## G-622 FORD GTB (BURMA JEEP) 48A08

General view and Decals











Thank you for choosing our product. With each subsequent one we make every effort to make our models better and better.

Happy Modelling
Dogfight Workshop Team
www.dogfightworkshop.pl
office@dogfightworkshop.pl