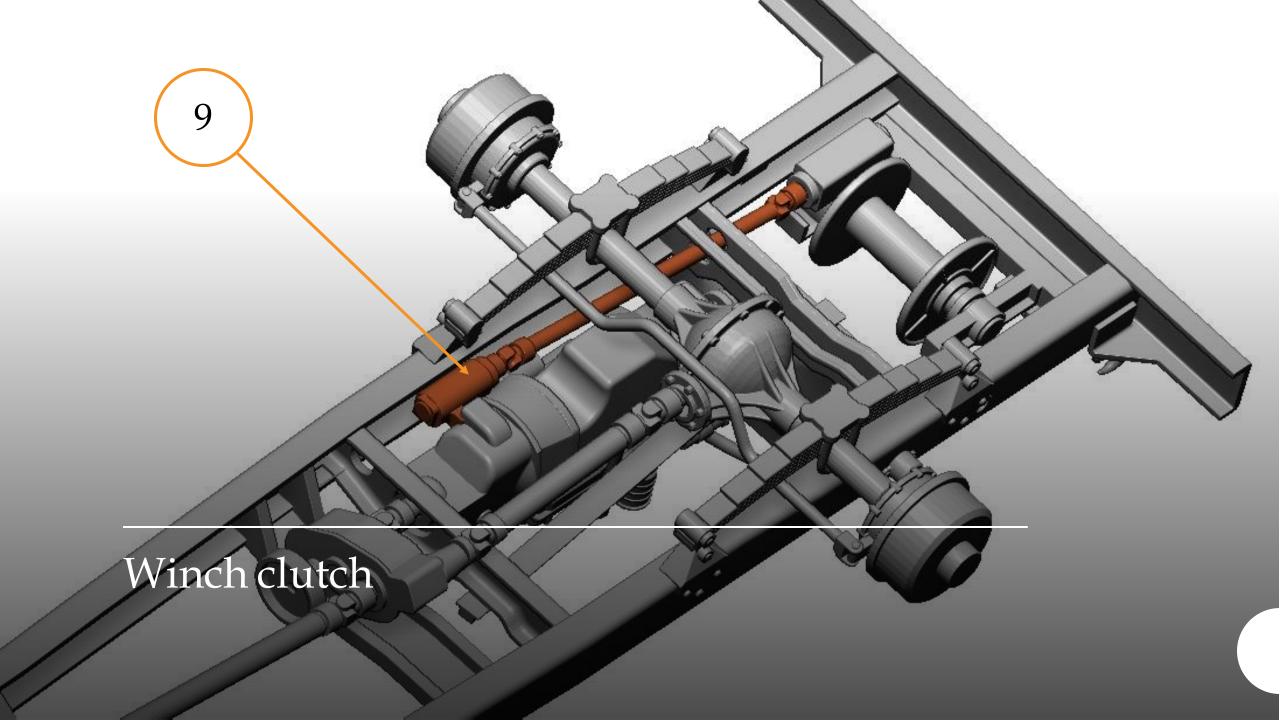

## G-622 FORD GTB (Burma Jeep) U.S. Military 1-1/2 Ton Truck 4x4

*scale 1/48* 

Full 3D printed

1/48 Military Miniature Series No.: 48A08

Overall Lenght 100 mm



Thank you for choosing our product.

Our models are made in

3D printing technology from photopolymer resins.

Below are some steps, tips and tricks on how to prepare our product for building.

Happy Modelling!







- 1 Cutting off printing supports ...
  - modelling knife
  - modelling cutter
  - modelling saw







- modelling grinding wool
- modelling sponge
- modelling file



























## G-622 FORD GTB (BURMA JEEP) 48A08

Chassis view











































## G-622 FORD GTB (BURMA JEEP) 48A08

General view and Decals











Thank you for choosing our product. With each subsequent one we make every effort to make our models better and better.

Happy Modelling
Dogfight Workshop Team
www.dogfightworkshop.pl
office@dogfightworkshop.pl