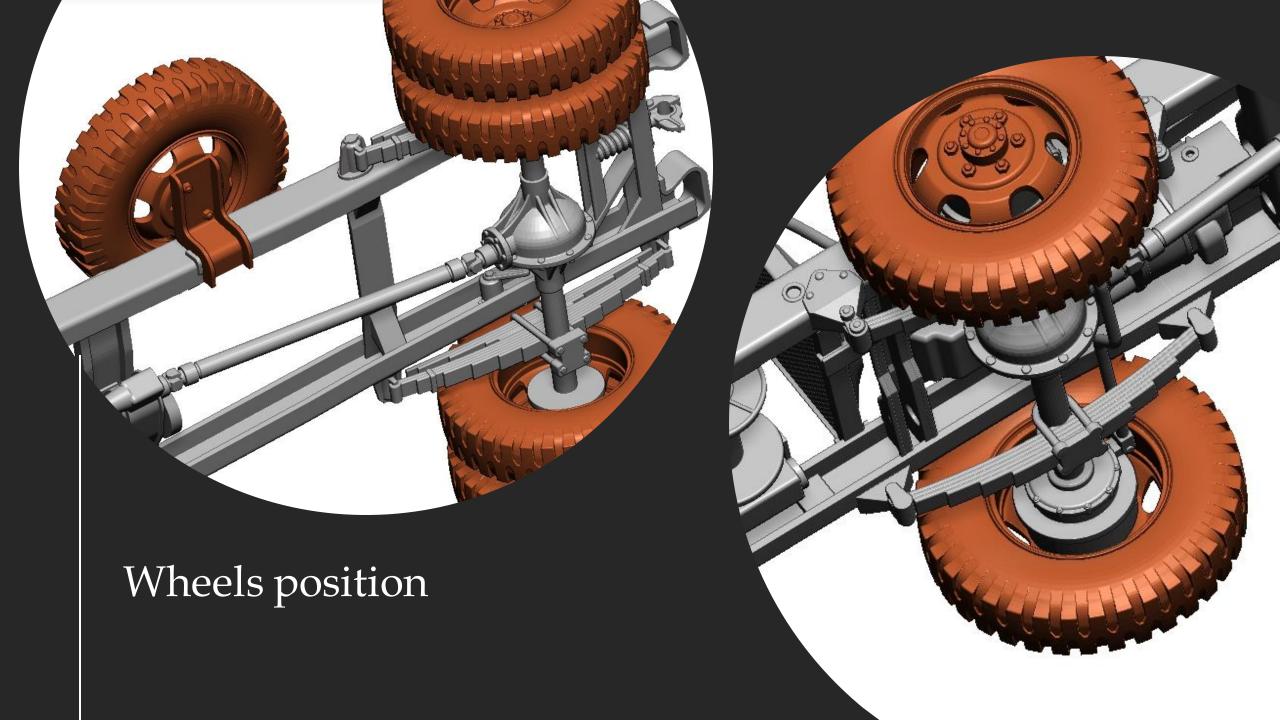

## G-622 FORD GTB (Burma Jeep) U.S. Military 1-1/2 Ton Truck 4x4

*scale 1/48* 

Full 3D printed

1/48 Military Miniature Series No.: 48A08

Overall Lenght 100 mm



Thank you for choosing our product.

Our models are made in

3D printing technology from photopolymer resins.

Below are some steps, tips and tricks on how to prepare our product for building.

Happy Modelling!







- 1 Cutting off printing supports ...
  - modelling knife
  - modelling cutter
  - modelling saw







- modelling grinding wool
- modelling sponge
- modelling file



























## G-622 FORD GTB (BURMA JEEP) 48A08

Chassis view











































## G-622 FORD GTB (BURMA JEEP) 48A08

General view and Decals











Thank you for choosing our product. With each subsequent one we make every effort to make our models better and better.

Happy Modelling
Dogfight Workshop Team
www.dogfightworkshop.pl
office@dogfightworkshop.pl