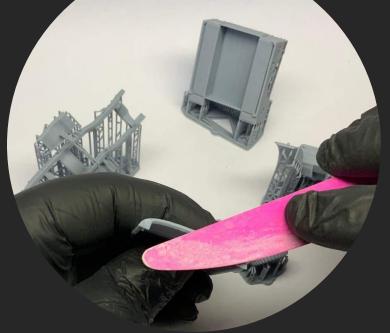

## G-622 FORD GTB (Burma Jeep) U.S. Military 1-1/2 Ton Truck 4x4

*scale 1/48* 

Full 3D printed

1/48 Military Miniature Series No.: 48A08

Overall Lenght 100 mm



Thank you for choosing our product.

Our models are made in

3D printing technology from photopolymer resins.

Below are some steps, tips and tricks on how to prepare our product for building.

Happy Modelling!







- 1 Cutting off printing supports ...
  - modelling knife
  - modelling cutter
  - modelling saw







- modelling grinding wool
- modelling sponge
- modelling file



























## G-622 FORD GTB (BURMA JEEP) 48A08

Chassis view











































## G-622 FORD GTB (BURMA JEEP) 48A08

General view and Decals











Thank you for choosing our product. With each subsequent one we make every effort to make our models better and better.

Happy Modelling
Dogfight Workshop Team
www.dogfightworkshop.pl
office@dogfightworkshop.pl