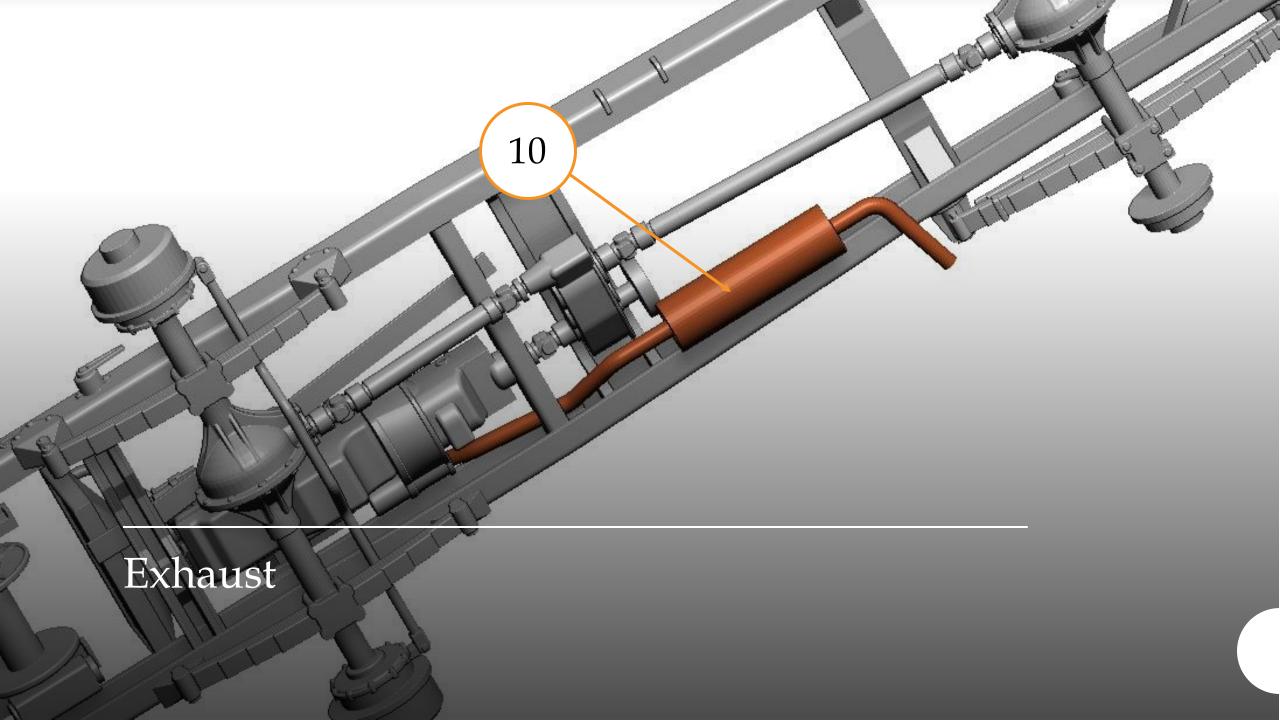

## G-622 FORD GTB (Burma Jeep) U.S. Military 1-1/2 Ton Truck 4x4

*scale 1/48* 

Full 3D printed

1/48 Military Miniature Series No.: 48A08

Overall Lenght 100 mm



Thank you for choosing our product.

Our models are made in

3D printing technology from photopolymer resins.

Below are some steps, tips and tricks on how to prepare our product for building.

Happy Modelling!







- 1 Cutting off printing supports ...
  - modelling knife
  - modelling cutter
  - modelling saw







- modelling grinding wool
- modelling sponge
- modelling file



























## G-622 FORD GTB (BURMA JEEP) 48A08

Chassis view











































## G-622 FORD GTB (BURMA JEEP) 48A08

General view and Decals











Thank you for choosing our product. With each subsequent one we make every effort to make our models better and better.

Happy Modelling
Dogfight Workshop Team
www.dogfightworkshop.pl
office@dogfightworkshop.pl