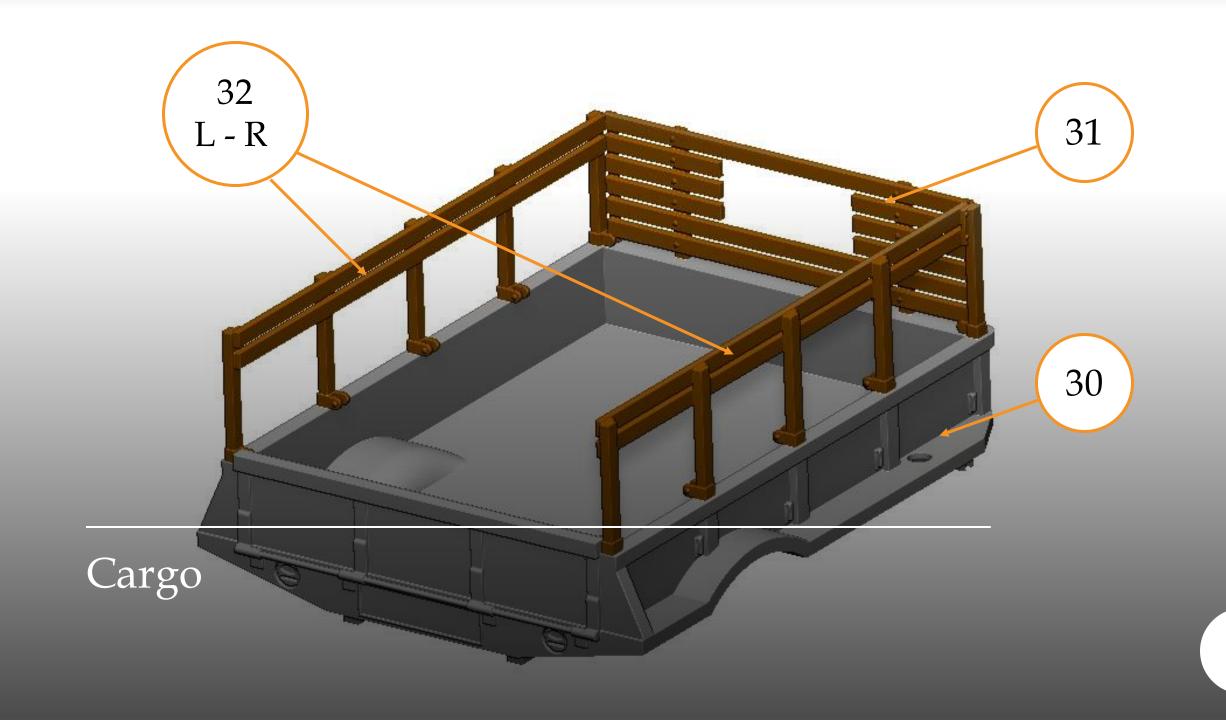

## G-622 FORD GTB (Burma Jeep) U.S. Military 1-1/2 Ton Truck 4x4

*scale 1/48* 

Full 3D printed

1/48 Military Miniature Series No.: 48A08

Overall Lenght 100 mm



Thank you for choosing our product.

Our models are made in

3D printing technology from photopolymer resins.

Below are some steps, tips and tricks on how to prepare our product for building.

Happy Modelling!







- 1 Cutting off printing supports ...
  - modelling knife
  - modelling cutter
  - modelling saw







- modelling grinding wool
- modelling sponge
- modelling file



























## G-622 FORD GTB (BURMA JEEP) 48A08

Chassis view











































## G-622 FORD GTB (BURMA JEEP) 48A08

General view and Decals











Thank you for choosing our product. With each subsequent one we make every effort to make our models better and better.

Happy Modelling
Dogfight Workshop Team
www.dogfightworkshop.pl
office@dogfightworkshop.pl