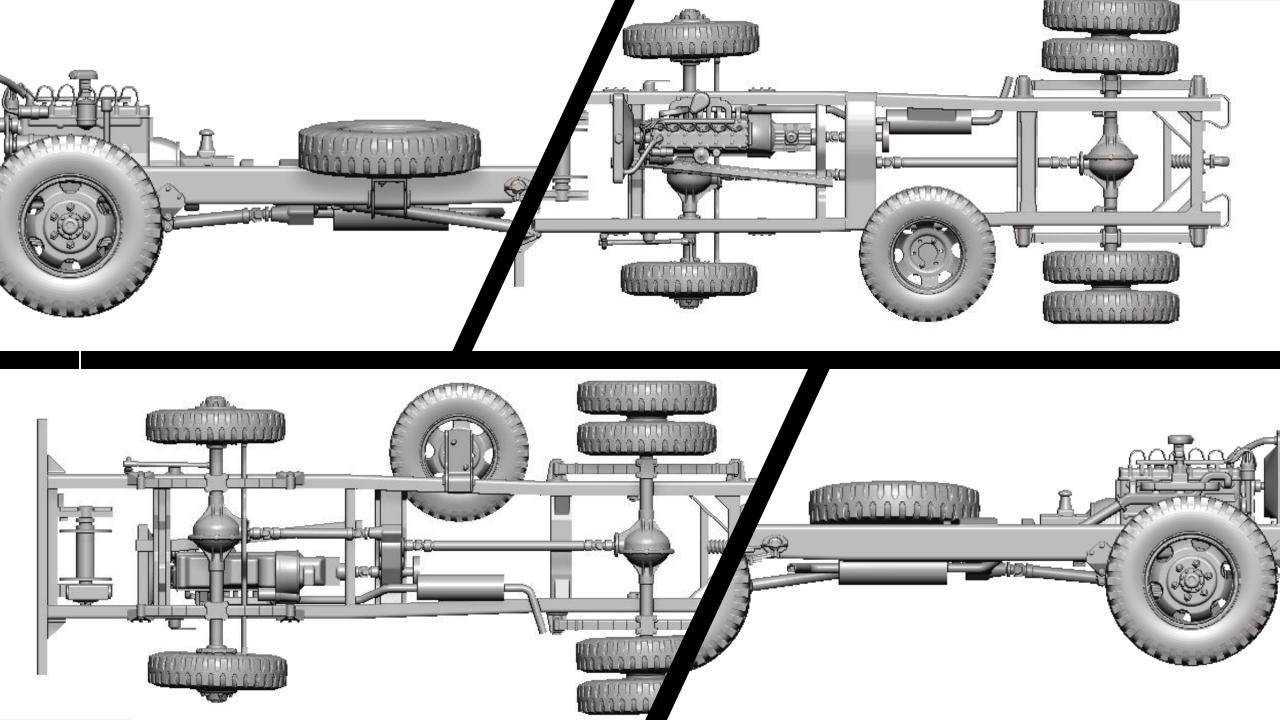

## G-622 FORD GTB (Burma Jeep) U.S. Military 1-1/2 Ton Truck 4x4

*scale 1/48* 

Full 3D printed

1/48 Military Miniature Series No.: 48A08

Overall Lenght 100 mm



Thank you for choosing our product.

Our models are made in

3D printing technology from photopolymer resins.

Below are some steps, tips and tricks on how to prepare our product for building.

Happy Modelling!







- 1 Cutting off printing supports ...
  - modelling knife
  - modelling cutter
  - modelling saw







- modelling grinding wool
- modelling sponge
- modelling file



























## G-622 FORD GTB (BURMA JEEP) 48A08

Chassis view











































## G-622 FORD GTB (BURMA JEEP) 48A08

General view and Decals











Thank you for choosing our product. With each subsequent one we make every effort to make our models better and better.

Happy Modelling
Dogfight Workshop Team
www.dogfightworkshop.pl
office@dogfightworkshop.pl