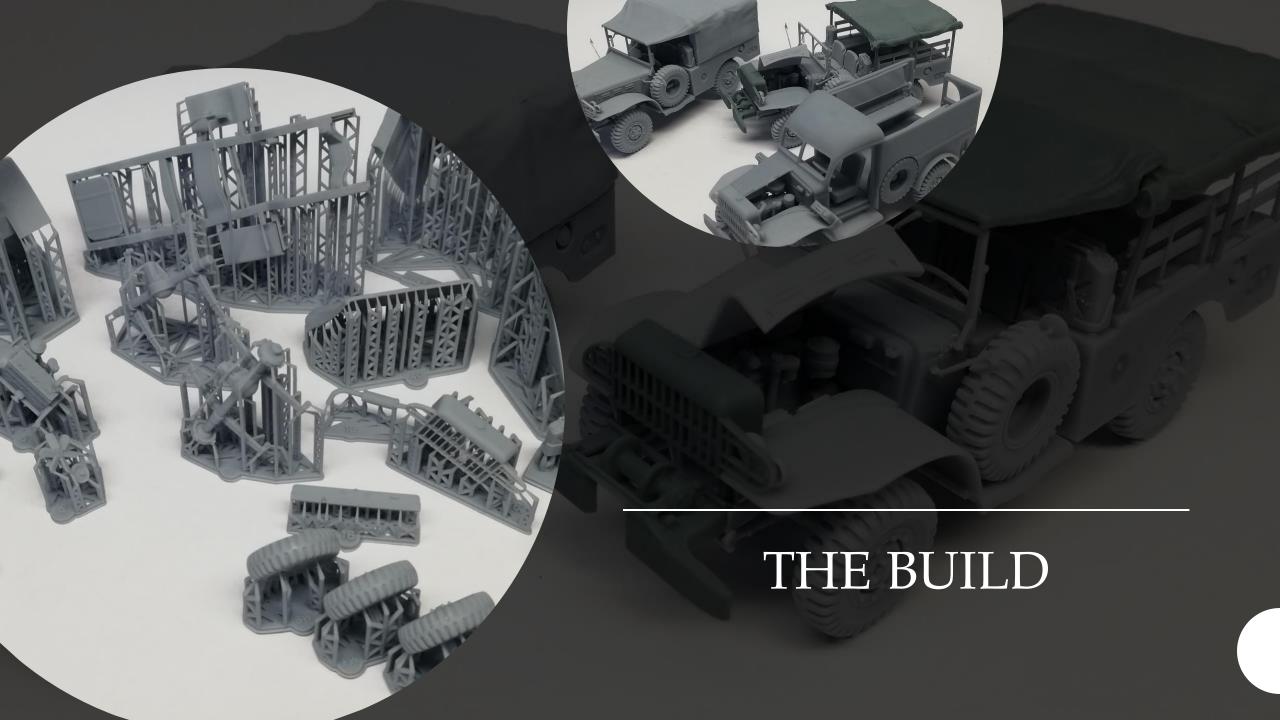

## G-622 FORD GTB (Burma Jeep) U.S. Military 1-1/2 Ton Truck 4x4

*scale 1/48* 

Full 3D printed

1/48 Military Miniature Series No.: 48A08

Overall Lenght 100 mm



Thank you for choosing our product.

Our models are made in

3D printing technology from photopolymer resins.

Below are some steps, tips and tricks on how to prepare our product for building.

Happy Modelling!







- 1 Cutting off printing supports ...
  - modelling knife
  - modelling cutter
  - modelling saw







- modelling grinding wool
- modelling sponge
- modelling file



























## G-622 FORD GTB (BURMA JEEP) 48A08

Chassis view











































## G-622 FORD GTB (BURMA JEEP) 48A08

General view and Decals











Thank you for choosing our product. With each subsequent one we make every effort to make our models better and better.

Happy Modelling
Dogfight Workshop Team
www.dogfightworkshop.pl
office@dogfightworkshop.pl