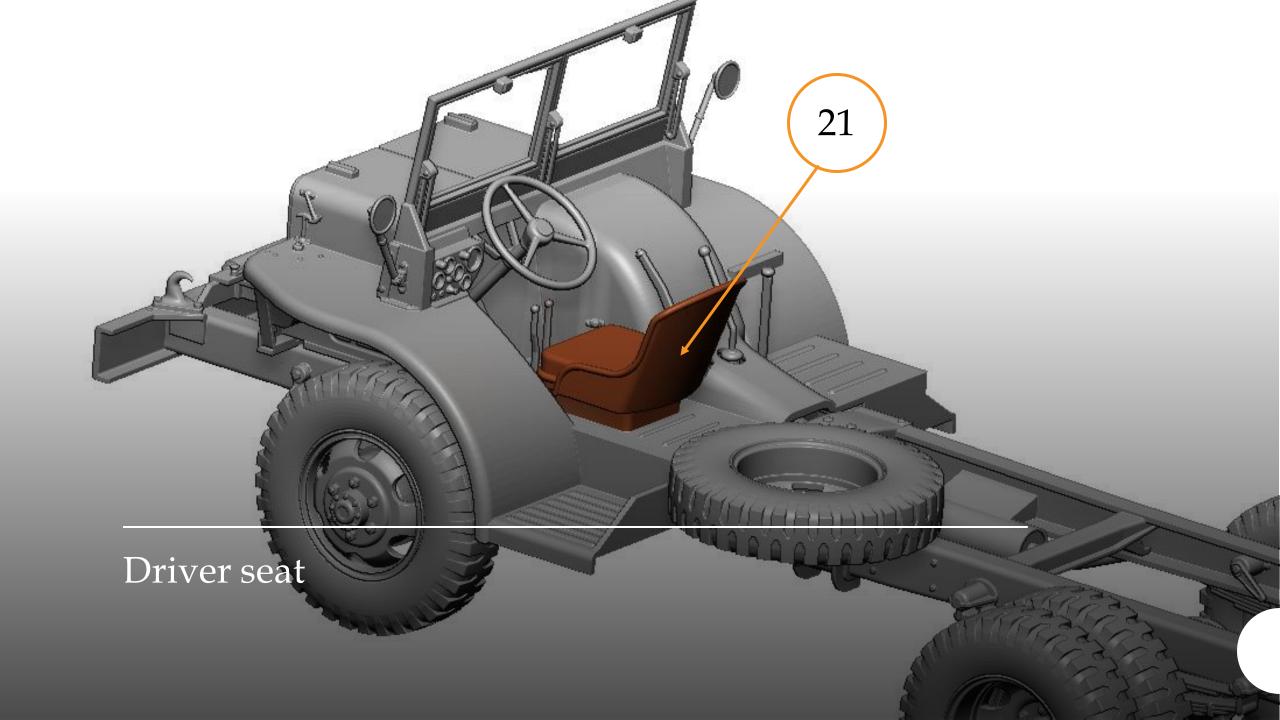

## G-622 FORD GTB (Burma Jeep) U.S. Military 1-1/2 Ton Truck 4x4

*scale 1/48* 

Full 3D printed

1/48 Military Miniature Series No.: 48A08

Overall Lenght 100 mm



Thank you for choosing our product.

Our models are made in

3D printing technology from photopolymer resins.

Below are some steps, tips and tricks on how to prepare our product for building.

Happy Modelling!







- 1 Cutting off printing supports ...
  - modelling knife
  - modelling cutter
  - modelling saw







- modelling grinding wool
- modelling sponge
- modelling file



























## G-622 FORD GTB (BURMA JEEP) 48A08

Chassis view











































## G-622 FORD GTB (BURMA JEEP) 48A08

General view and Decals











Thank you for choosing our product. With each subsequent one we make every effort to make our models better and better.

Happy Modelling
Dogfight Workshop Team
www.dogfightworkshop.pl
office@dogfightworkshop.pl