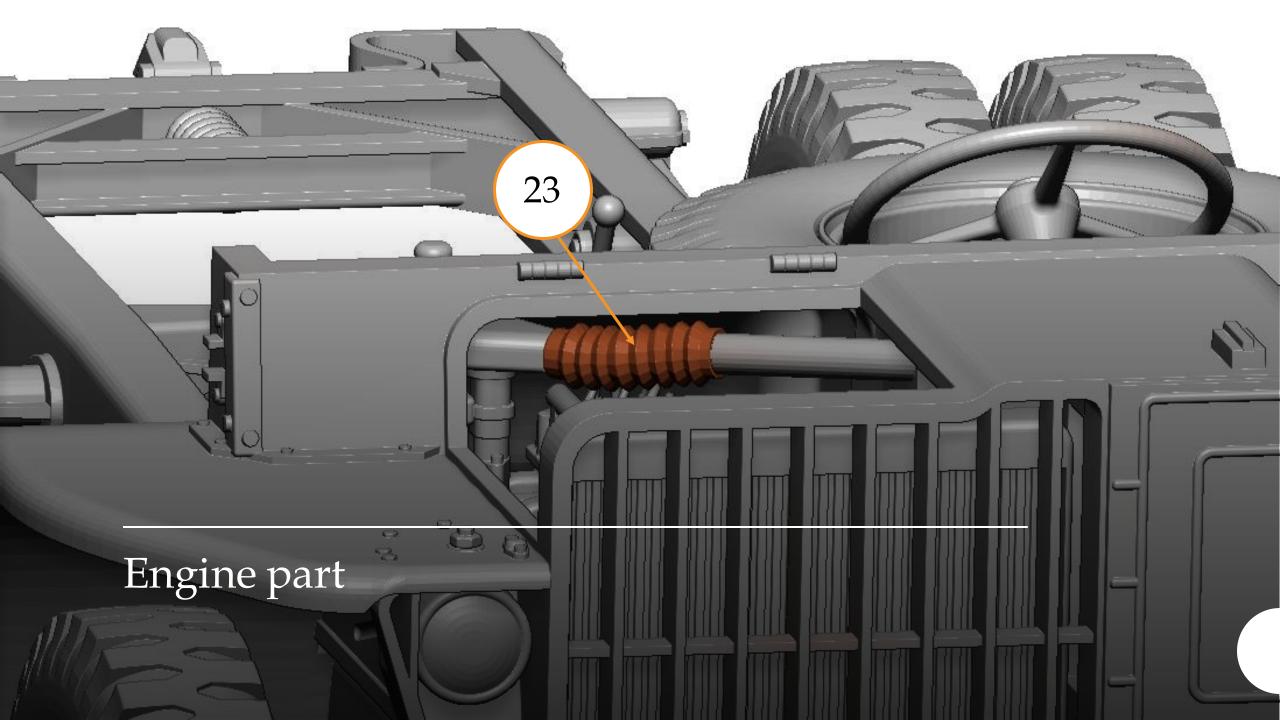

## G-622 FORD GTB (Burma Jeep) U.S. Military 1-1/2 Ton Truck 4x4

*scale 1/48* 

Full 3D printed

1/48 Military Miniature Series No.: 48A08

Overall Lenght 100 mm



Thank you for choosing our product.

Our models are made in

3D printing technology from photopolymer resins.

Below are some steps, tips and tricks on how to prepare our product for building.

Happy Modelling!







- 1 Cutting off printing supports ...
  - modelling knife
  - modelling cutter
  - modelling saw







- modelling grinding wool
- modelling sponge
- modelling file



























## G-622 FORD GTB (BURMA JEEP) 48A08

Chassis view











































## G-622 FORD GTB (BURMA JEEP) 48A08

General view and Decals











Thank you for choosing our product. With each subsequent one we make every effort to make our models better and better.

Happy Modelling
Dogfight Workshop Team
www.dogfightworkshop.pl
office@dogfightworkshop.pl