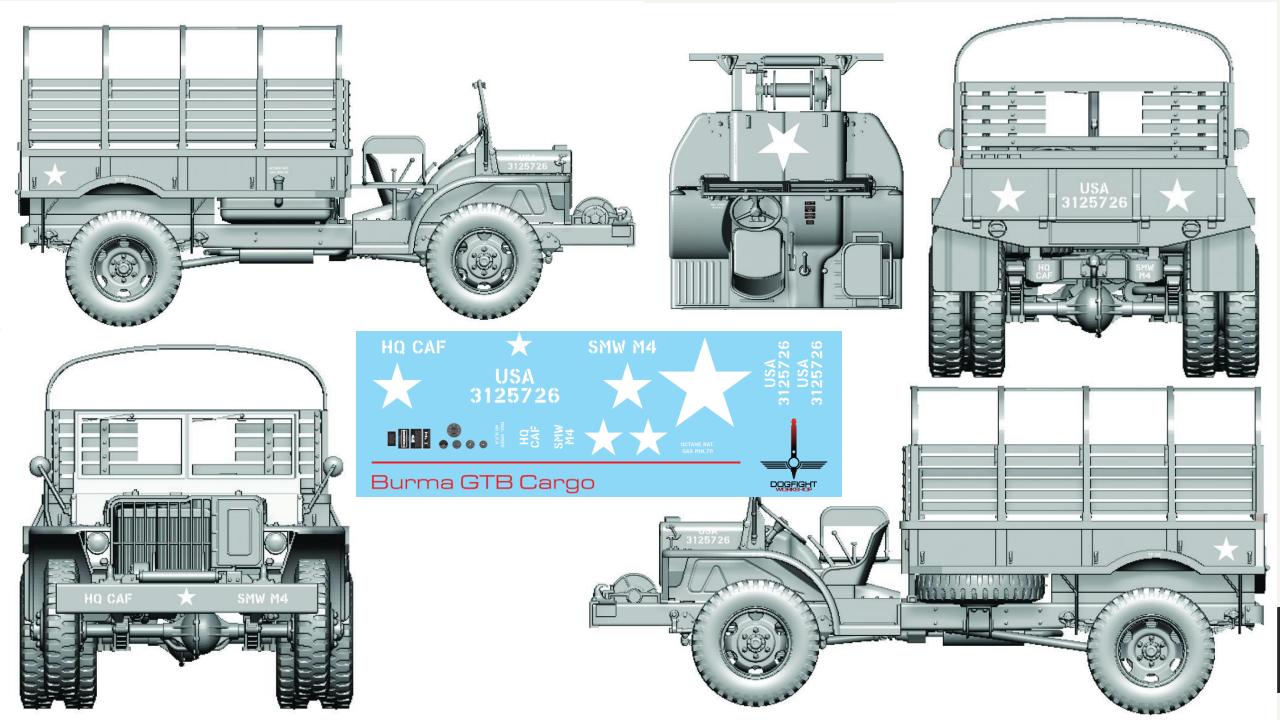

## G-622 FORD GTB (BURMA JEEP) 48A08

General view and Decals

Thank you for choosing our product. With each subsequent one we make every effort to make our models better and better.

Happy Modelling
Dogfight Workshop Team
www.dogfightworkshop.pl
office@dogfightworkshop.pl