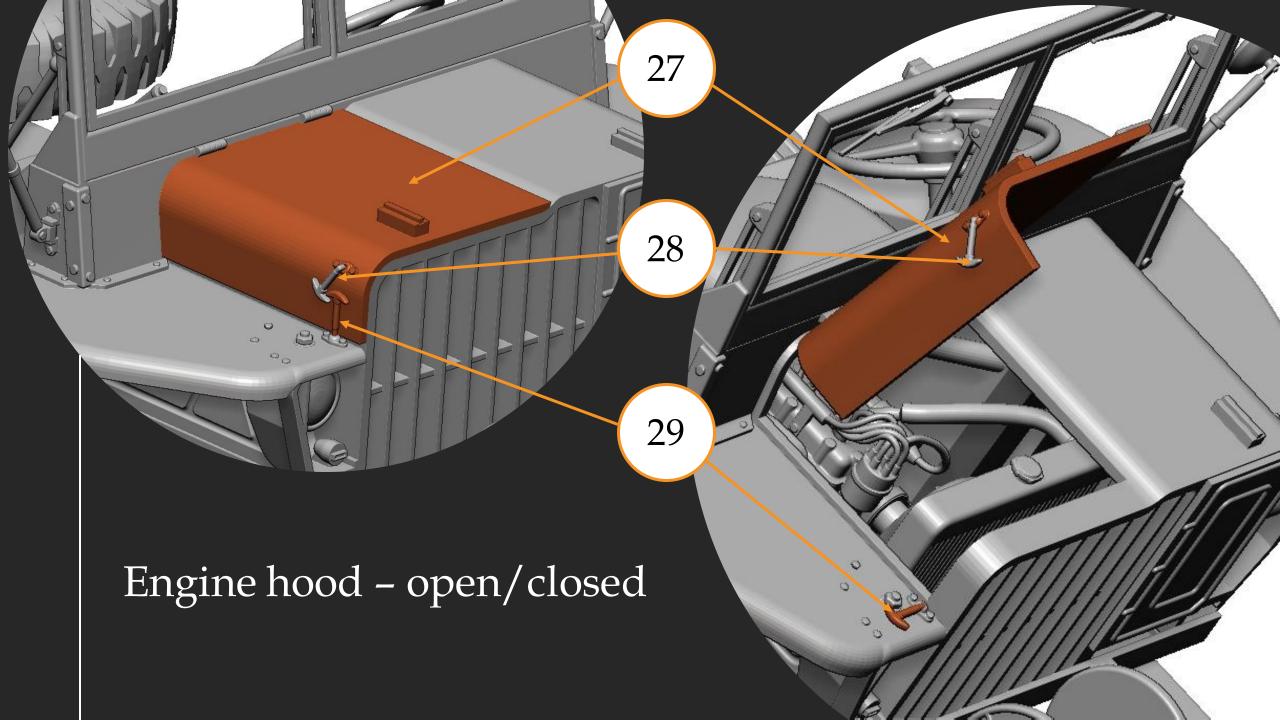

## G-622 FORD GTB (Burma Jeep) U.S. Military 1-1/2 Ton Truck 4x4

*scale 1/48* 

Full 3D printed

1/48 Military Miniature Series No.: 48A08

Overall Lenght 100 mm



Thank you for choosing our product.

Our models are made in

3D printing technology from photopolymer resins.

Below are some steps, tips and tricks on how to prepare our product for building.

Happy Modelling!







- 1 Cutting off printing supports ...
  - modelling knife
  - modelling cutter
  - modelling saw







- modelling grinding wool
- modelling sponge
- modelling file



























## G-622 FORD GTB (BURMA JEEP) 48A08

Chassis view











































## G-622 FORD GTB (BURMA JEEP) 48A08

General view and Decals











Thank you for choosing our product. With each subsequent one we make every effort to make our models better and better.

Happy Modelling
Dogfight Workshop Team
www.dogfightworkshop.pl
office@dogfightworkshop.pl