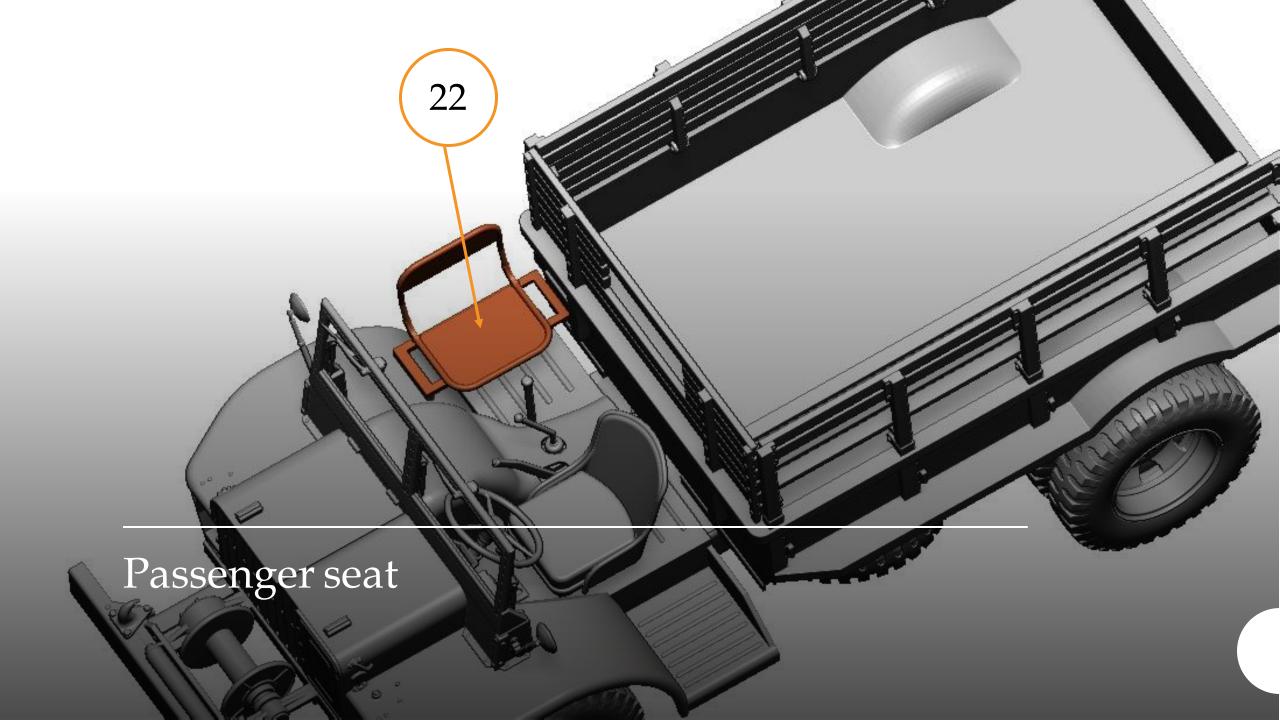

## G-622 FORD GTB (Burma Jeep) U.S. Military 1-1/2 Ton Truck 4x4

*scale 1/48* 

Full 3D printed

1/48 Military Miniature Series No.: 48A08

Overall Lenght 100 mm



Thank you for choosing our product.

Our models are made in

3D printing technology from photopolymer resins.

Below are some steps, tips and tricks on how to prepare our product for building.

Happy Modelling!







- 1 Cutting off printing supports ...
  - modelling knife
  - modelling cutter
  - modelling saw







- modelling grinding wool
- modelling sponge
- modelling file



























## G-622 FORD GTB (BURMA JEEP) 48A08

Chassis view











































## G-622 FORD GTB (BURMA JEEP) 48A08

General view and Decals











Thank you for choosing our product. With each subsequent one we make every effort to make our models better and better.

Happy Modelling
Dogfight Workshop Team
www.dogfightworkshop.pl
office@dogfightworkshop.pl