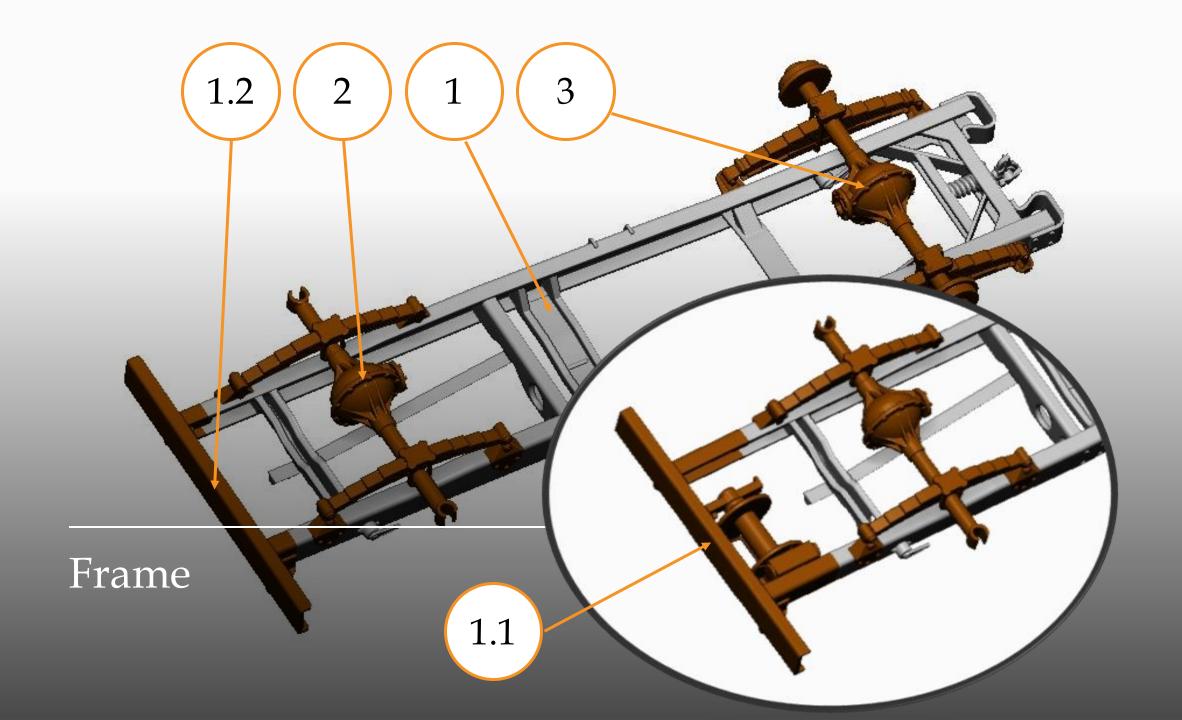

## G-622 FORD GTB (Burma Jeep) U.S. Military 1-1/2 Ton Truck 4x4

*scale 1/48* 

Full 3D printed

1/48 Military Miniature Series No.: 48A08

Overall Lenght 100 mm



Thank you for choosing our product.

Our models are made in

3D printing technology from photopolymer resins.

Below are some steps, tips and tricks on how to prepare our product for building.

Happy Modelling!







- 1 Cutting off printing supports ...
  - modelling knife
  - modelling cutter
  - modelling saw







- modelling grinding wool
- modelling sponge
- modelling file



























## G-622 FORD GTB (BURMA JEEP) 48A08

Chassis view











































## G-622 FORD GTB (BURMA JEEP) 48A08

General view and Decals











Thank you for choosing our product. With each subsequent one we make every effort to make our models better and better.

Happy Modelling
Dogfight Workshop Team
www.dogfightworkshop.pl
office@dogfightworkshop.pl