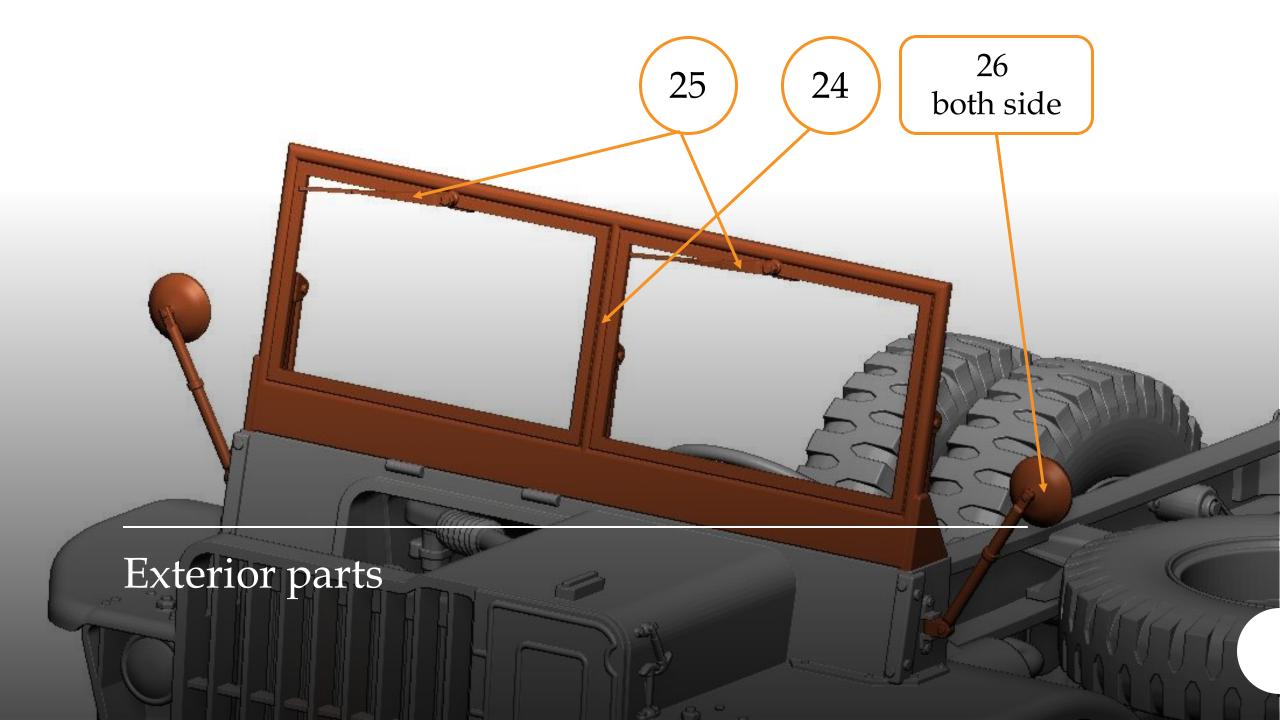

## G-622 FORD GTB (Burma Jeep) U.S. Military 1-1/2 Ton Truck 4x4

*scale 1/48* 

Full 3D printed

1/48 Military Miniature Series No.: 48A08

Overall Lenght 100 mm



Thank you for choosing our product.

Our models are made in

3D printing technology from photopolymer resins.

Below are some steps, tips and tricks on how to prepare our product for building.

Happy Modelling!







- 1 Cutting off printing supports ...
  - modelling knife
  - modelling cutter
  - modelling saw







- modelling grinding wool
- modelling sponge
- modelling file



























## G-622 FORD GTB (BURMA JEEP) 48A08

Chassis view











































## G-622 FORD GTB (BURMA JEEP) 48A08

General view and Decals











Thank you for choosing our product. With each subsequent one we make every effort to make our models better and better.

Happy Modelling
Dogfight Workshop Team
www.dogfightworkshop.pl
office@dogfightworkshop.pl