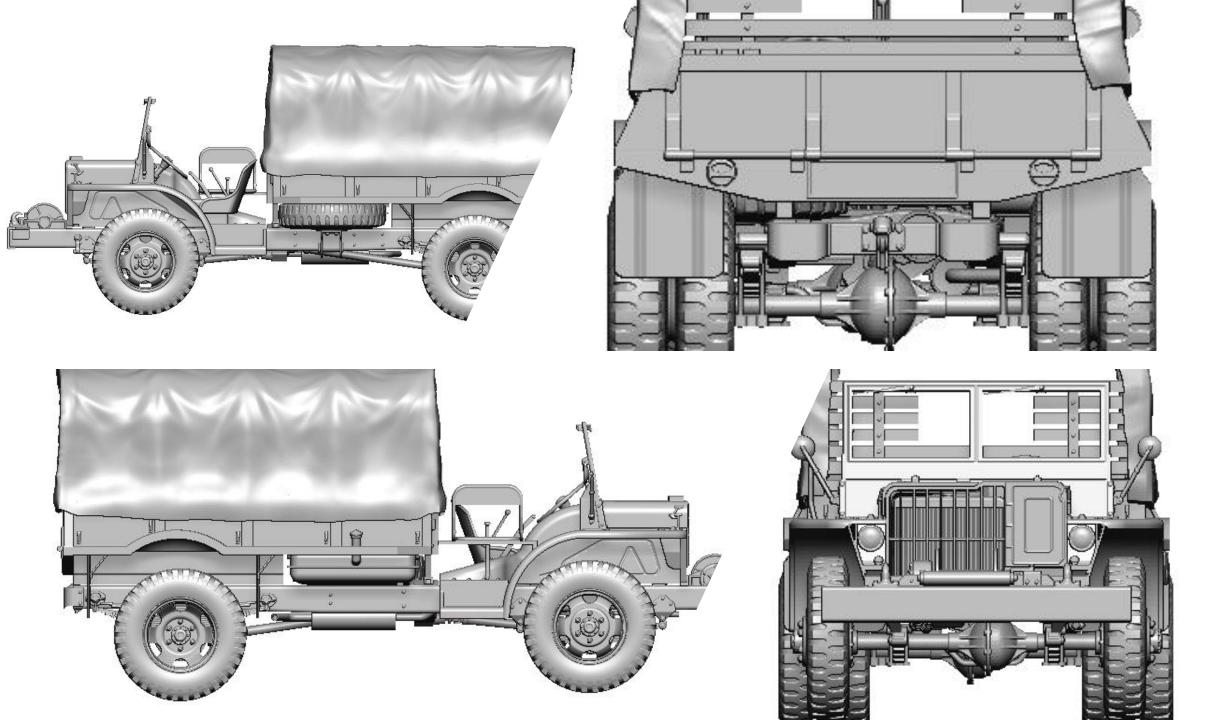

## G-622 FORD GTB (Burma Jeep) U.S. Military 1-1/2 Ton Truck 4x4

*scale 1/48* 

Full 3D printed

1/48 Military Miniature Series No.: 48A08

Overall Lenght 100 mm

Thank you for choosing our product.

Our models are made in