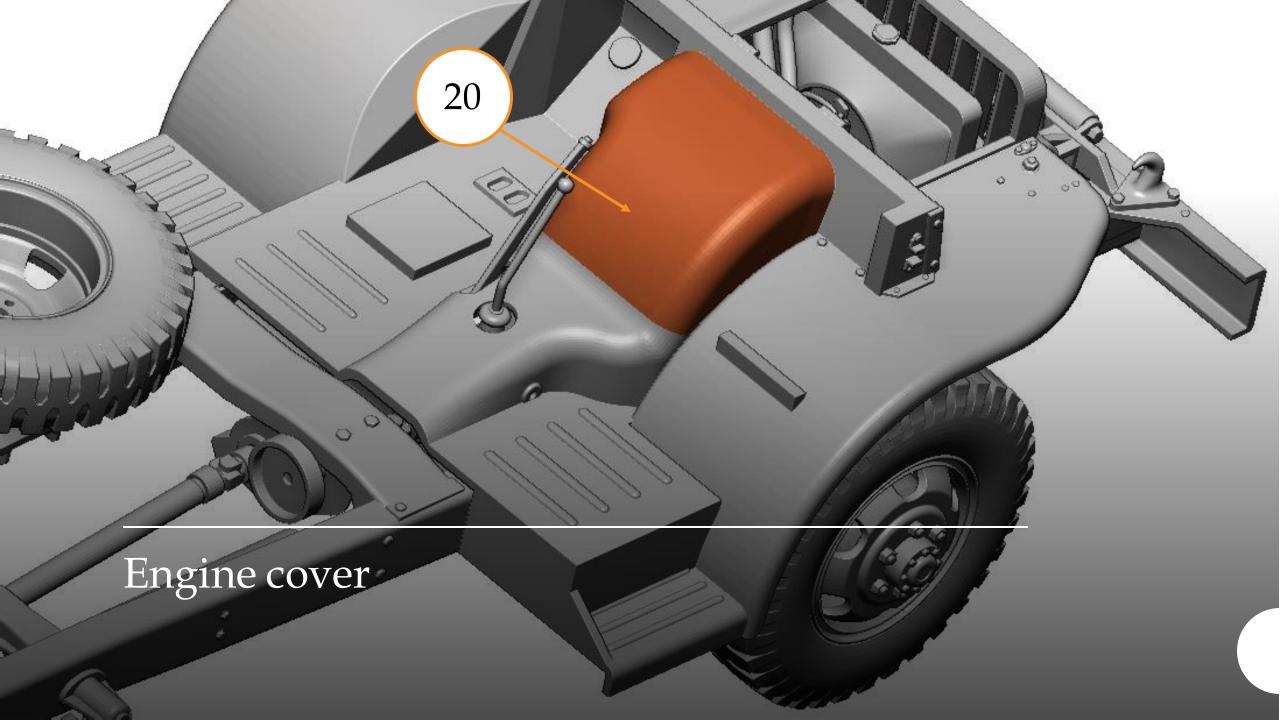

## G-622 FORD GTB (Burma Jeep) U.S. Military 1-1/2 Ton Truck 4x4

*scale 1/48* 

Full 3D printed

1/48 Military Miniature Series No.: 48A08

Overall Lenght 100 mm



Thank you for choosing our product.

Our models are made in

3D printing technology from photopolymer resins.

Below are some steps, tips and tricks on how to prepare our product for building.

Happy Modelling!







- 1 Cutting off printing supports ...
  - modelling knife
  - modelling cutter
  - modelling saw







- modelling grinding wool
- modelling sponge
- modelling file



























## G-622 FORD GTB (BURMA JEEP) 48A08

Chassis view











































## G-622 FORD GTB (BURMA JEEP) 48A08

General view and Decals











Thank you for choosing our product. With each subsequent one we make every effort to make our models better and better.

Happy Modelling
Dogfight Workshop Team
www.dogfightworkshop.pl
office@dogfightworkshop.pl