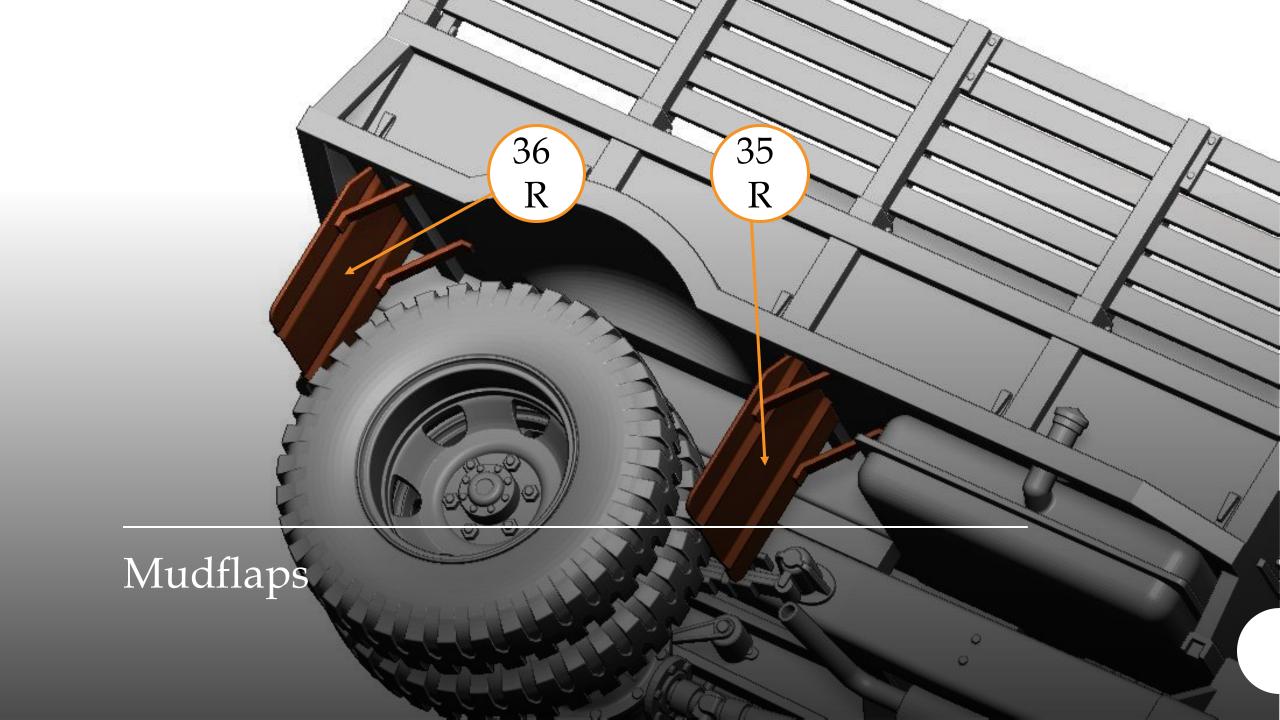

## G-622 FORD GTB (Burma Jeep) U.S. Military 1-1/2 Ton Truck 4x4

*scale 1/48* 

Full 3D printed

1/48 Military Miniature Series No.: 48A08

Overall Lenght 100 mm



Thank you for choosing our product.

Our models are made in

3D printing technology from photopolymer resins.

Below are some steps, tips and tricks on how to prepare our product for building.

Happy Modelling!







- 1 Cutting off printing supports ...
  - modelling knife
  - modelling cutter
  - modelling saw







- modelling grinding wool
- modelling sponge
- modelling file



























## G-622 FORD GTB (BURMA JEEP) 48A08

Chassis view











































## G-622 FORD GTB (BURMA JEEP) 48A08

General view and Decals











Thank you for choosing our product. With each subsequent one we make every effort to make our models better and better.

Happy Modelling
Dogfight Workshop Team
www.dogfightworkshop.pl
office@dogfightworkshop.pl