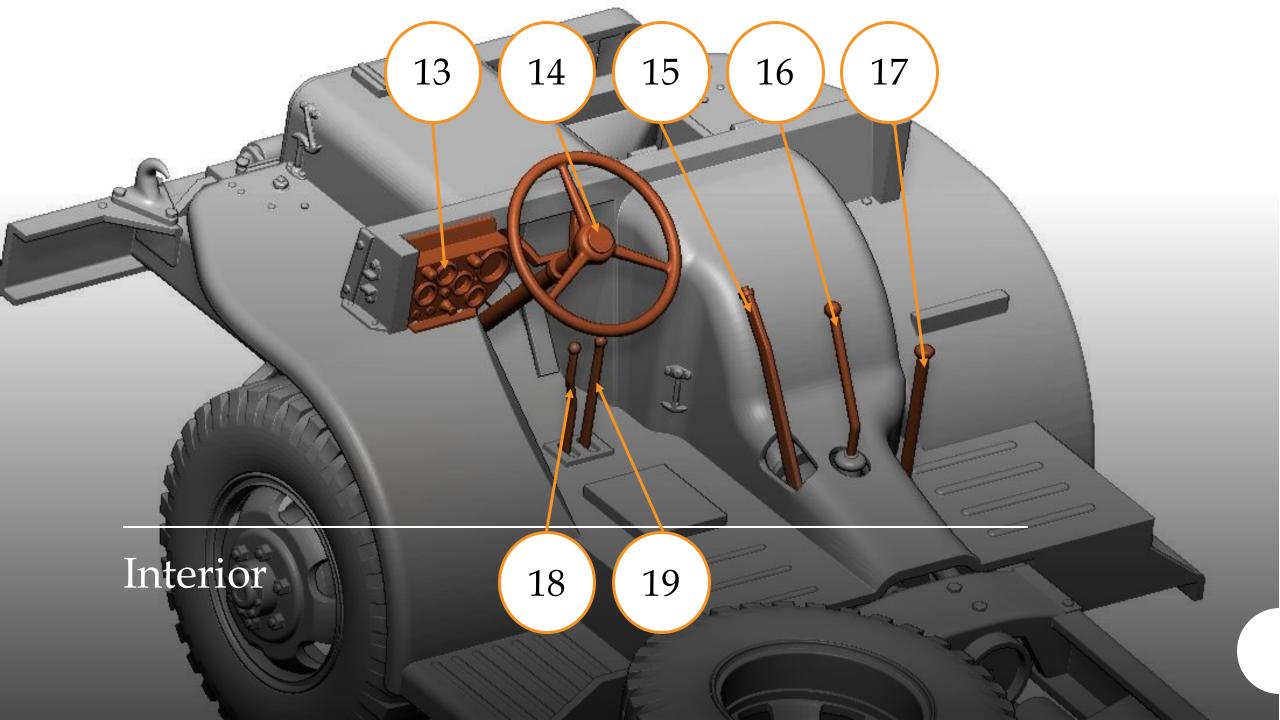

## G-622 FORD GTB (Burma Jeep) U.S. Military 1-1/2 Ton Truck 4x4

*scale 1/48* 

Full 3D printed

1/48 Military Miniature Series No.: 48A08

Overall Lenght 100 mm



Thank you for choosing our product.

Our models are made in

3D printing technology from photopolymer resins.

Below are some steps, tips and tricks on how to prepare our product for building.

Happy Modelling!







- 1 Cutting off printing supports ...
  - modelling knife
  - modelling cutter
  - modelling saw







- modelling grinding wool
- modelling sponge
- modelling file



























## G-622 FORD GTB (BURMA JEEP) 48A08

Chassis view











































## G-622 FORD GTB (BURMA JEEP) 48A08

General view and Decals











Thank you for choosing our product. With each subsequent one we make every effort to make our models better and better.

Happy Modelling
Dogfight Workshop Team
www.dogfightworkshop.pl
office@dogfightworkshop.pl