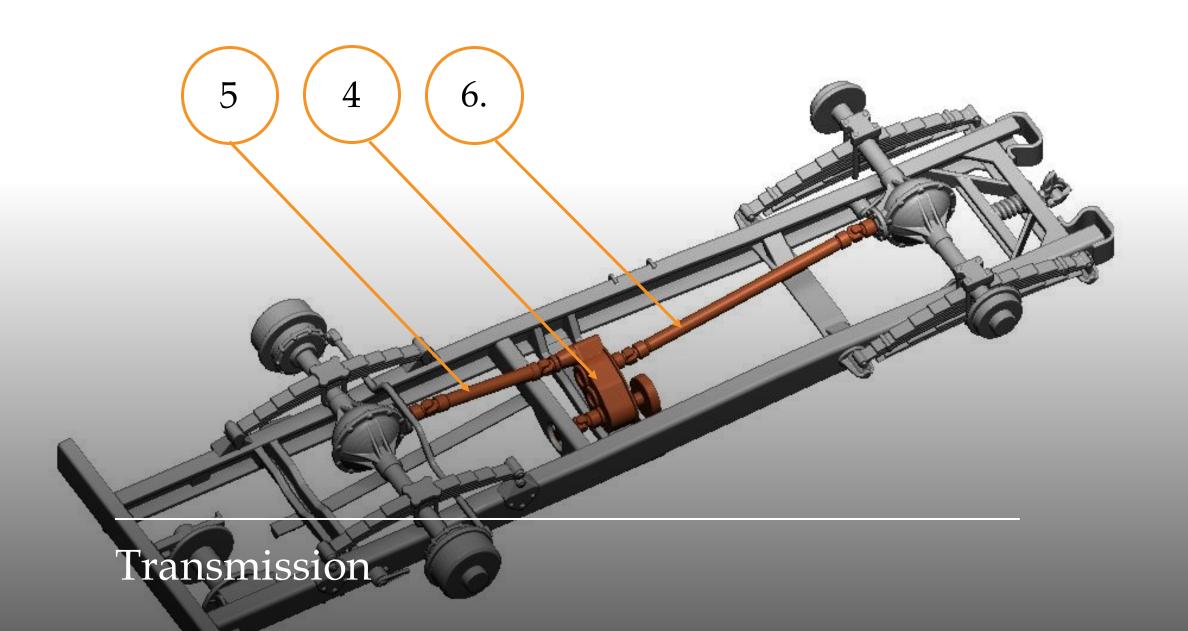

## G-622 FORD GTB (Burma Jeep) U.S. Military 1-1/2 Ton Truck 4x4

*scale 1/48* 

Full 3D printed

1/48 Military Miniature Series No.: 48A08

Overall Lenght 100 mm



Thank you for choosing our product.

Our models are made in

3D printing technology from photopolymer resins.

Below are some steps, tips and tricks on how to prepare our product for building.

Happy Modelling!







- 1 Cutting off printing supports ...
  - modelling knife
  - modelling cutter
  - modelling saw







- modelling grinding wool
- modelling sponge
- modelling file



























## G-622 FORD GTB (BURMA JEEP) 48A08

Chassis view











































## G-622 FORD GTB (BURMA JEEP) 48A08

General view and Decals











Thank you for choosing our product. With each subsequent one we make every effort to make our models better and better.

Happy Modelling
Dogfight Workshop Team
www.dogfightworkshop.pl
office@dogfightworkshop.pl