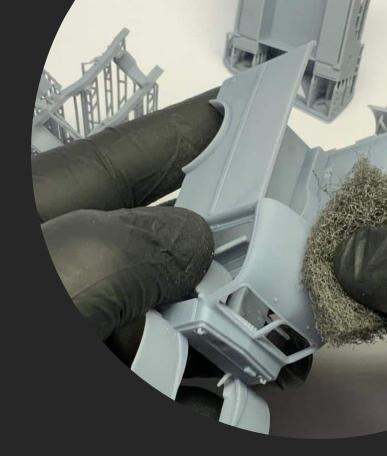

3D printing technology from photopolymer resins.

Below are some steps, tips and tricks on how to prepare our product for building.

Happy Modelling!

- 1 Cutting off printing supports ...
  - modelling knife
  - modelling cutter
  - modelling saw

- modelling grinding wool
- modelling sponge
- modelling file