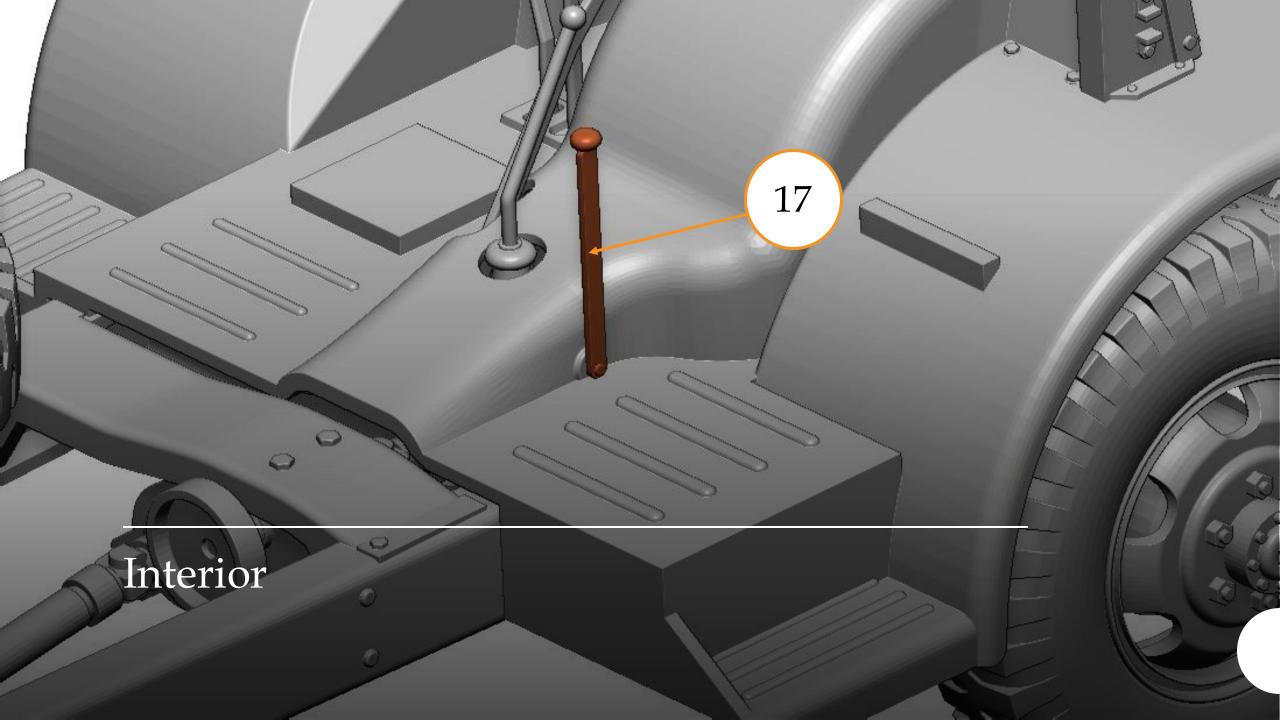

## G-622 FORD GTB (Burma Jeep) U.S. Military 1-1/2 Ton Truck 4x4

*scale 1/48* 

Full 3D printed

1/48 Military Miniature Series No.: 48A08

Overall Lenght 100 mm



Thank you for choosing our product.

Our models are made in

3D printing technology from photopolymer resins.

Below are some steps, tips and tricks on how to prepare our product for building.

Happy Modelling!







- 1 Cutting off printing supports ...
  - modelling knife
  - modelling cutter
  - modelling saw







- modelling grinding wool
- modelling sponge
- modelling file



























## G-622 FORD GTB (BURMA JEEP) 48A08

Chassis view











































## G-622 FORD GTB (BURMA JEEP) 48A08

General view and Decals











Thank you for choosing our product. With each subsequent one we make every effort to make our models better and better.

Happy Modelling
Dogfight Workshop Team
www.dogfightworkshop.pl
office@dogfightworkshop.pl