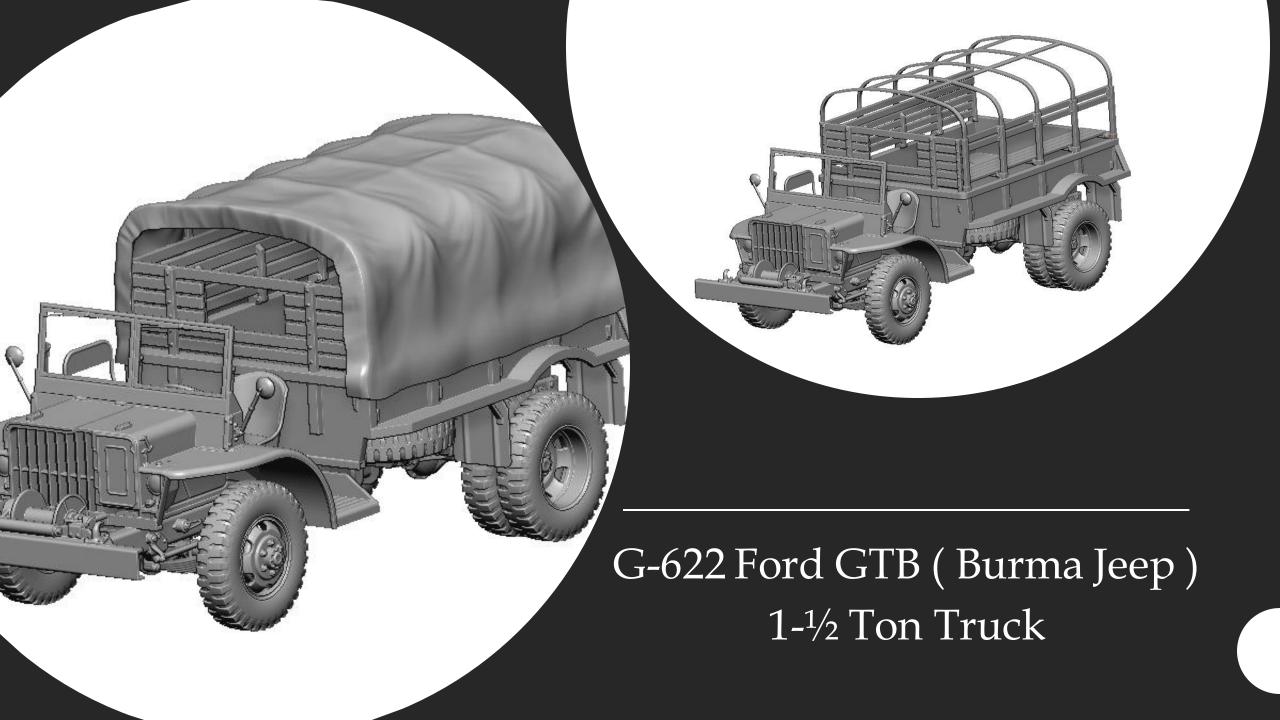

## G-622 FORD GTB (Burma Jeep) U.S. Military 1-1/2 Ton Truck 4x4

*scale 1/48* 

Full 3D printed

1/48 Military Miniature Series No.: 48A08

Overall Lenght 100 mm

Thank you for choosing our product.

Our models are made in