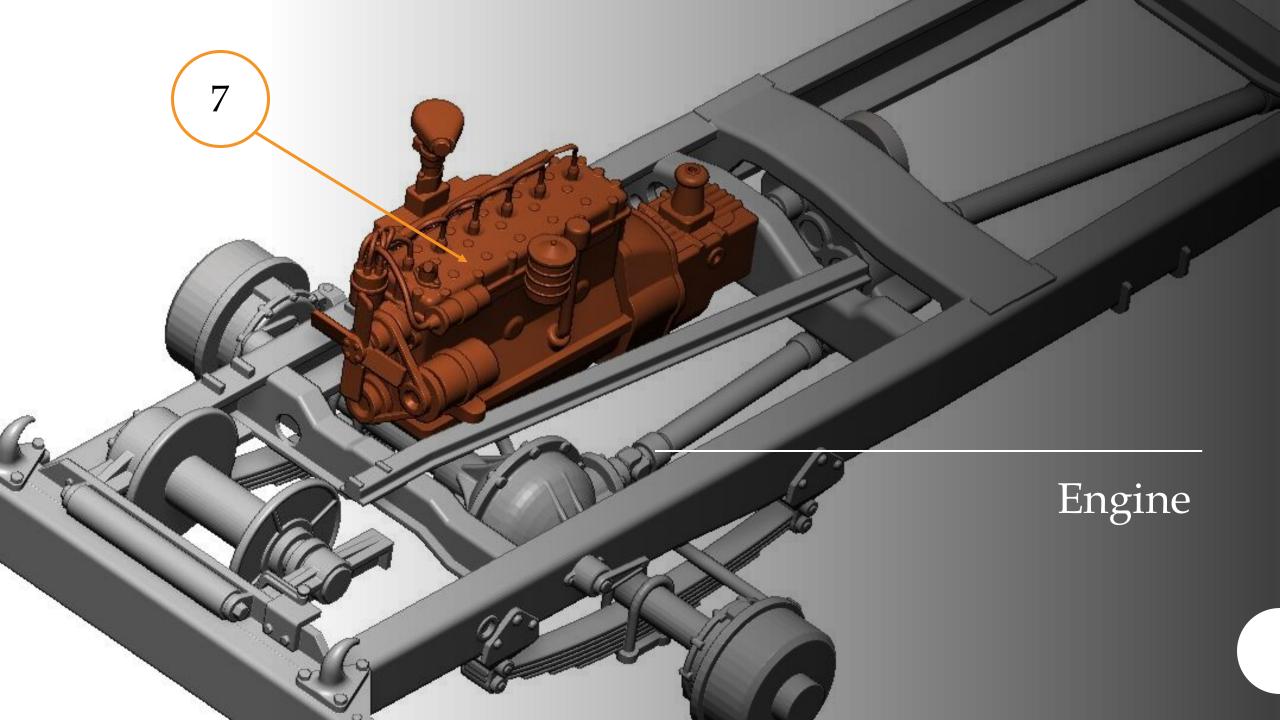

## G-622 FORD GTB (Burma Jeep) U.S. Military 1-1/2 Ton Truck 4x4

*scale 1/48* 

Full 3D printed

1/48 Military Miniature Series No.: 48A08

Overall Lenght 100 mm



Thank you for choosing our product.

Our models are made in

3D printing technology from photopolymer resins.

Below are some steps, tips and tricks on how to prepare our product for building.

Happy Modelling!







- 1 Cutting off printing supports ...
  - modelling knife
  - modelling cutter
  - modelling saw







- modelling grinding wool
- modelling sponge
- modelling file



























## G-622 FORD GTB (BURMA JEEP) 48A08

Chassis view











































## G-622 FORD GTB (BURMA JEEP) 48A08

General view and Decals











Thank you for choosing our product. With each subsequent one we make every effort to make our models better and better.

Happy Modelling
Dogfight Workshop Team
www.dogfightworkshop.pl
office@dogfightworkshop.pl