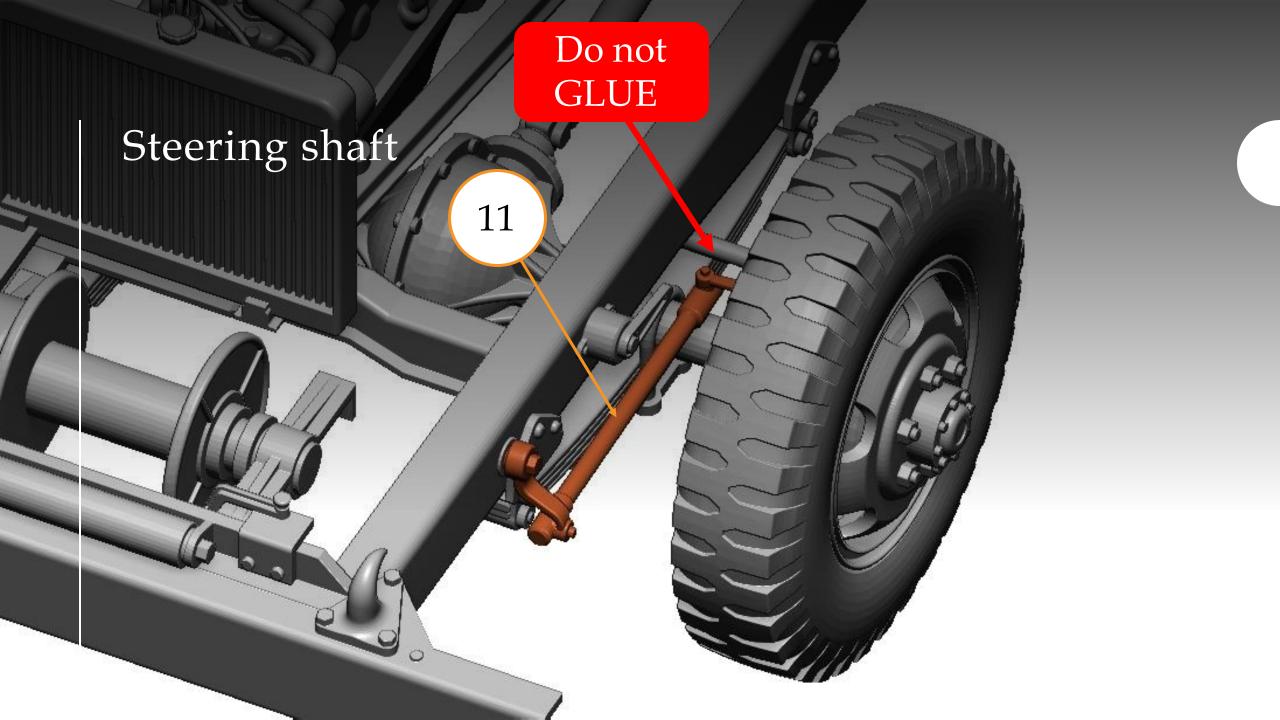

## G-622 FORD GTB (Burma Jeep) U.S. Military 1-1/2 Ton Truck 4x4

*scale 1/48* 

Full 3D printed

1/48 Military Miniature Series No.: 48A08

Overall Lenght 100 mm



Thank you for choosing our product.

Our models are made in

3D printing technology from photopolymer resins.

Below are some steps, tips and tricks on how to prepare our product for building.

Happy Modelling!







- 1 Cutting off printing supports ...
  - modelling knife
  - modelling cutter
  - modelling saw







- modelling grinding wool
- modelling sponge
- modelling file



























## G-622 FORD GTB (BURMA JEEP) 48A08

Chassis view











































## G-622 FORD GTB (BURMA JEEP) 48A08

General view and Decals











Thank you for choosing our product. With each subsequent one we make every effort to make our models better and better.

Happy Modelling
Dogfight Workshop Team
www.dogfightworkshop.pl
office@dogfightworkshop.pl