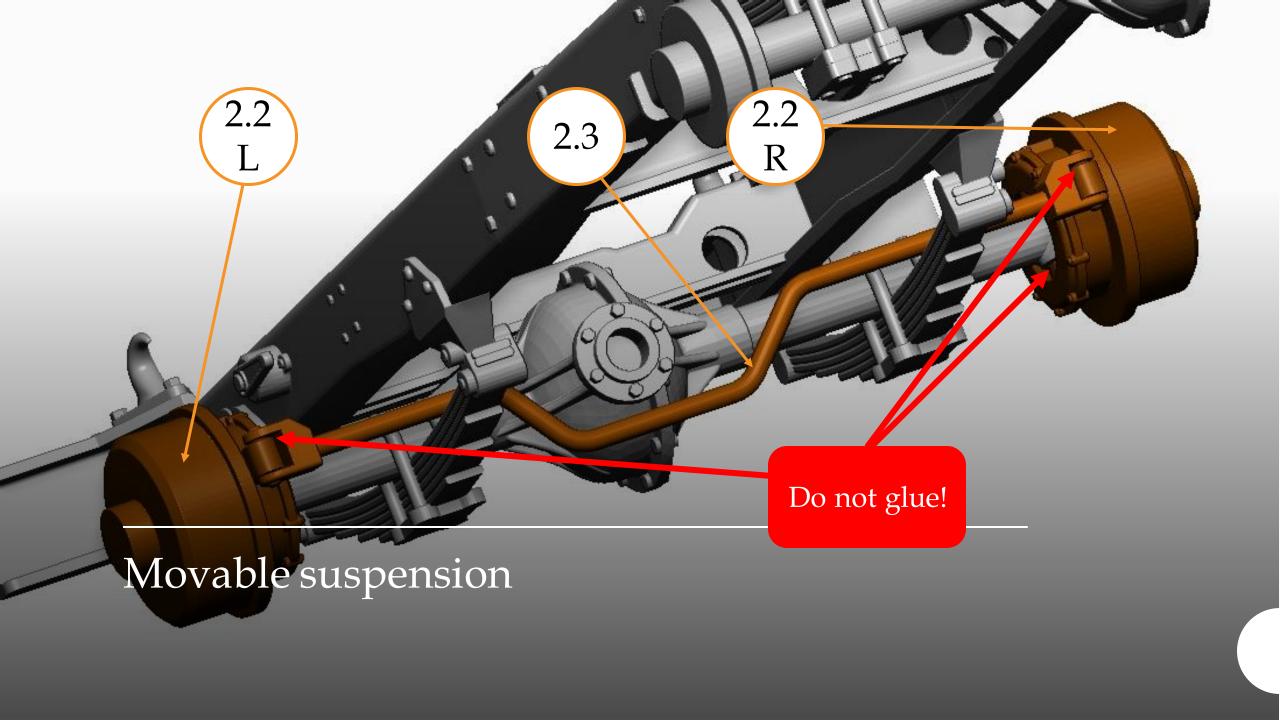

## G-622 FORD GTBS (BURMA JEEP)

Bomb Service Truck with Crane

48A09

Chassis view