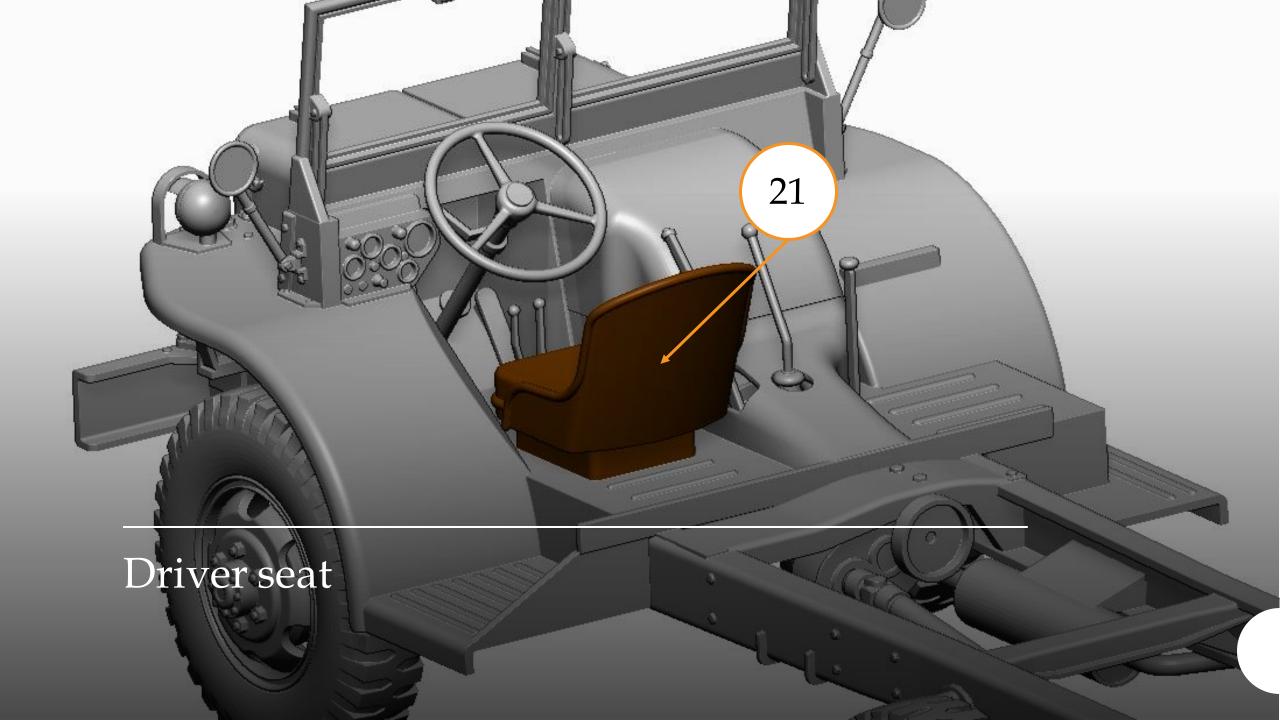

## G-622 FORD GTBS (Burma Jeep)

Bomb Truck Service with Crane

*scale 1/48* 

Full 3D printed

1/48 Military Miniature Series No.: 48A09

Overall Lenght 100 mm



Thank you for choosing our product.

Our models are made in

3D printing technology from photopolymer resins.

Below are some steps, tips and tricks on how to prepare our product for building.

Happy Modelling!







- 1 Cutting off printing supports ...
  - modelling knife
  - modelling cutter
  - modelling saw







- modelling grinding wool
- modelling sponge
- modelling file























## G-622 FORD GTBS (BURMA JEEP)

Bomb Service Truck with Crane

48A09

Chassis view





















































## G-622 FORD GTBS (BURMA JEEP)

Bomb Service Truck with Crane

48A09

General View and Decals











Thank you for choosing our product. With each subsequent one we make every effort to make our models better and better.

## Happy Modelling

Dogfight Workshop Team www.dogfightworkshop.pl office@dogfightworkshop.pl