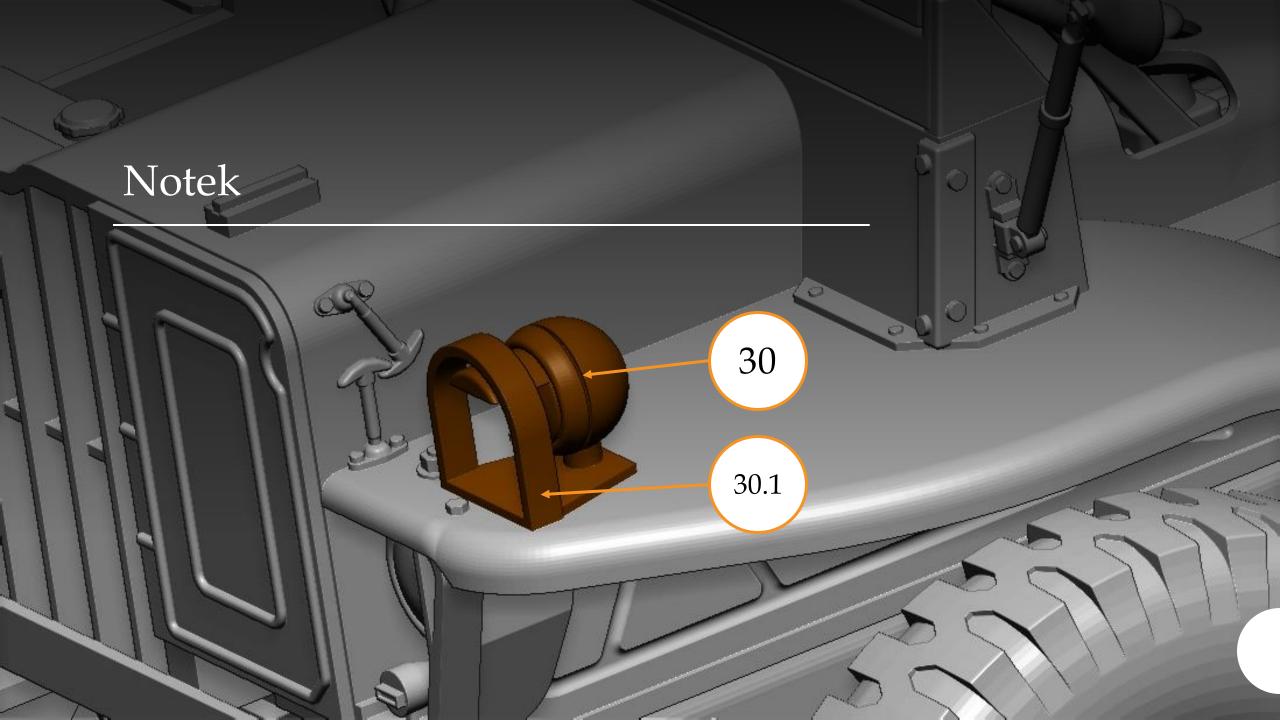

## G-622 FORD GTBS (Burma Jeep)

Bomb Truck Service with Crane

*scale 1/48* 

Full 3D printed

1/48 Military Miniature Series No.: 48A09

Overall Lenght 100 mm



Thank you for choosing our product.

Our models are made in

3D printing technology from photopolymer resins.

Below are some steps, tips and tricks on how to prepare our product for building.

Happy Modelling!







- 1 Cutting off printing supports ...
  - modelling knife
  - modelling cutter
  - modelling saw







- modelling grinding wool
- modelling sponge
- modelling file























## G-622 FORD GTBS (BURMA JEEP)

Bomb Service Truck with Crane

48A09

Chassis view





















































## G-622 FORD GTBS (BURMA JEEP)

Bomb Service Truck with Crane

48A09

General View and Decals











Thank you for choosing our product. With each subsequent one we make every effort to make our models better and better.

## Happy Modelling

Dogfight Workshop Team www.dogfightworkshop.pl office@dogfightworkshop.pl