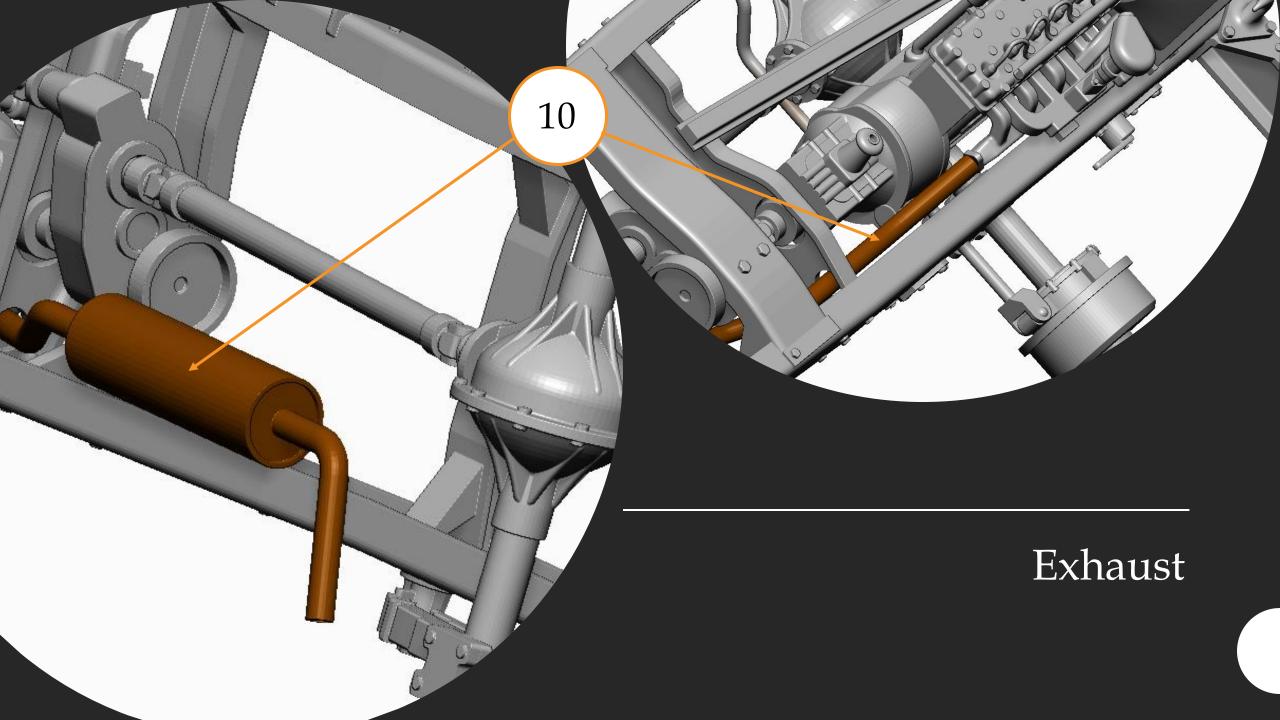

## G-622 FORD GTBS (BURMA JEEP)

Bomb Service Truck with Crane

48A09

Chassis view