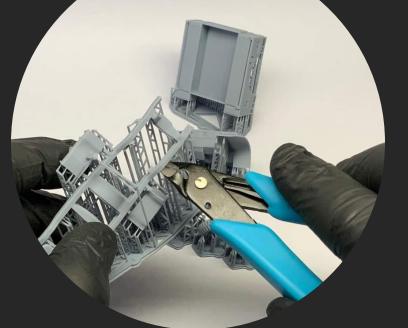

3D printing technology from photopolymer resins.

Below are some steps, tips and tricks on how to prepare our product for building.

Happy Modelling!

- 1 Cutting off printing supports ...
  - modelling knife
  - modelling cutter
  - modelling saw