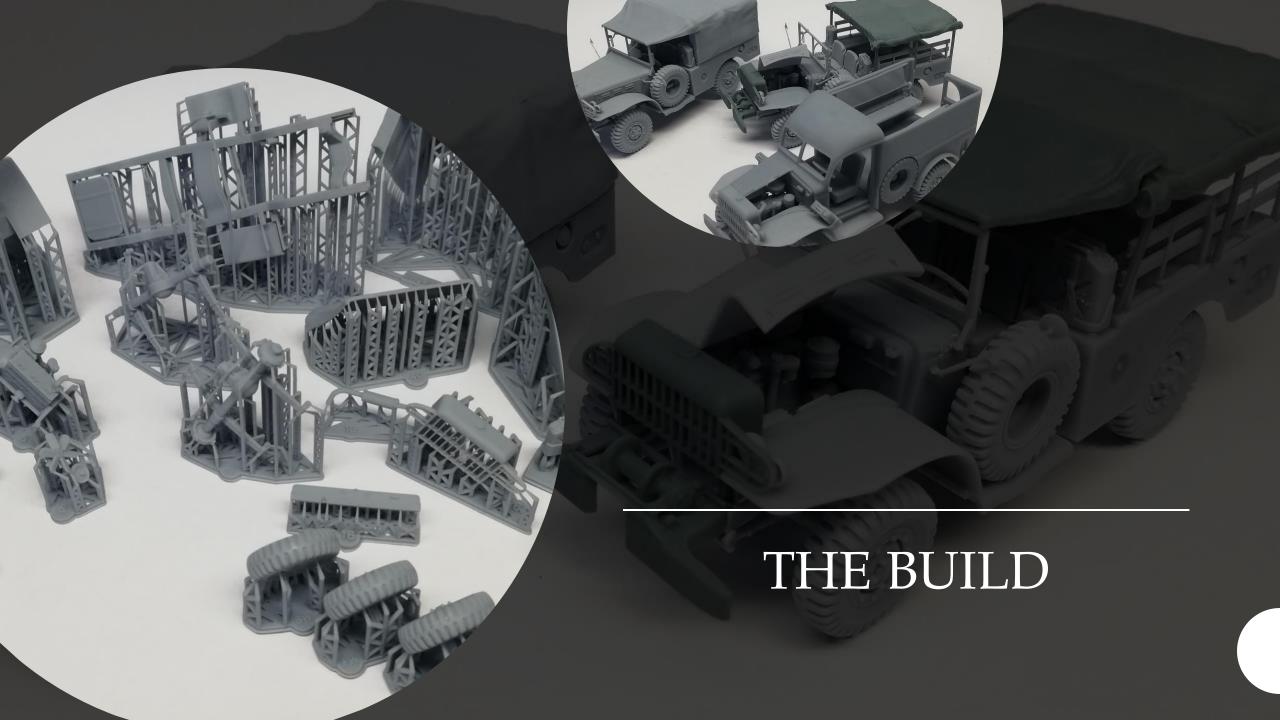

## G-622 FORD GTBS (BURMA JEEP)

Bomb Service Truck with Crane

48A09

Chassis view