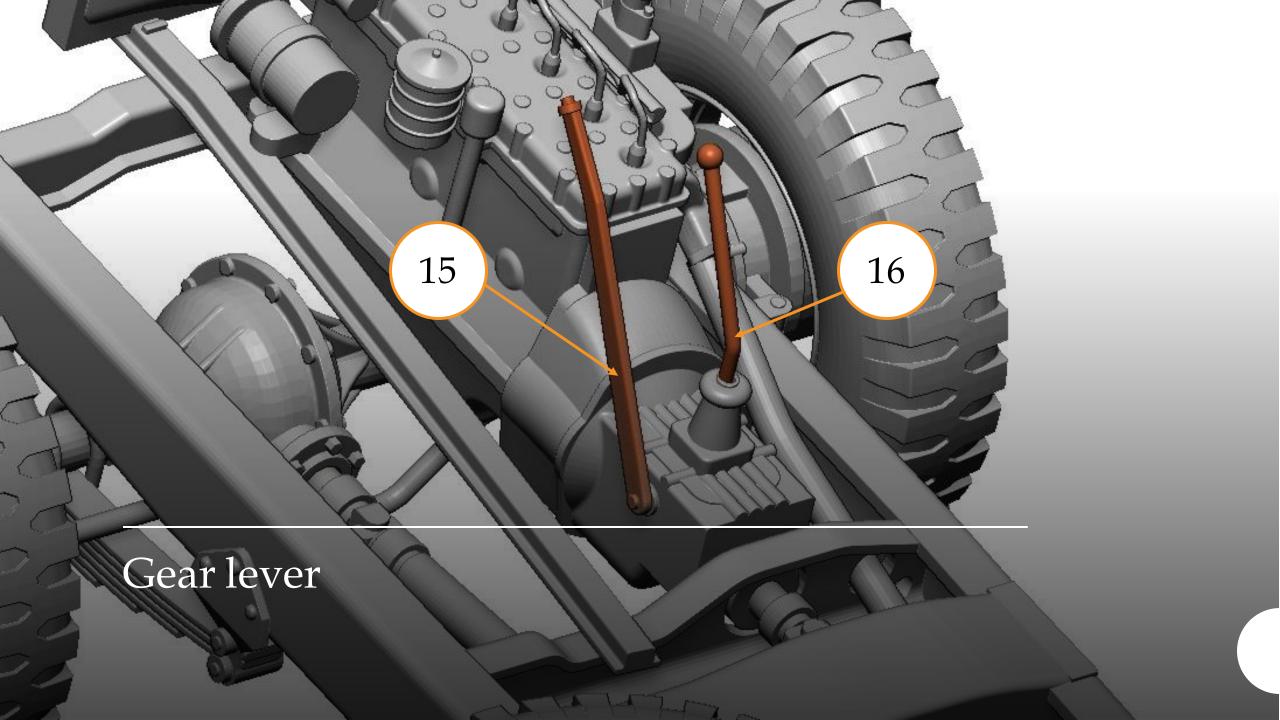

## G-622 FORD GTBS (Burma Jeep)

Bomb Truck Service with Crane

*scale 1/48* 

Full 3D printed

1/48 Military Miniature Series No.: 48A09

Overall Lenght 100 mm



Thank you for choosing our product.

Our models are made in

3D printing technology from photopolymer resins.

Below are some steps, tips and tricks on how to prepare our product for building.

Happy Modelling!







- 1 Cutting off printing supports ...
  - modelling knife
  - modelling cutter
  - modelling saw







- modelling grinding wool
- modelling sponge
- modelling file























## G-622 FORD GTBS (BURMA JEEP)

Bomb Service Truck with Crane

48A09

Chassis view





















































## G-622 FORD GTBS (BURMA JEEP)

Bomb Service Truck with Crane

48A09

General View and Decals











Thank you for choosing our product. With each subsequent one we make every effort to make our models better and better.

## Happy Modelling

Dogfight Workshop Team www.dogfightworkshop.pl office@dogfightworkshop.pl