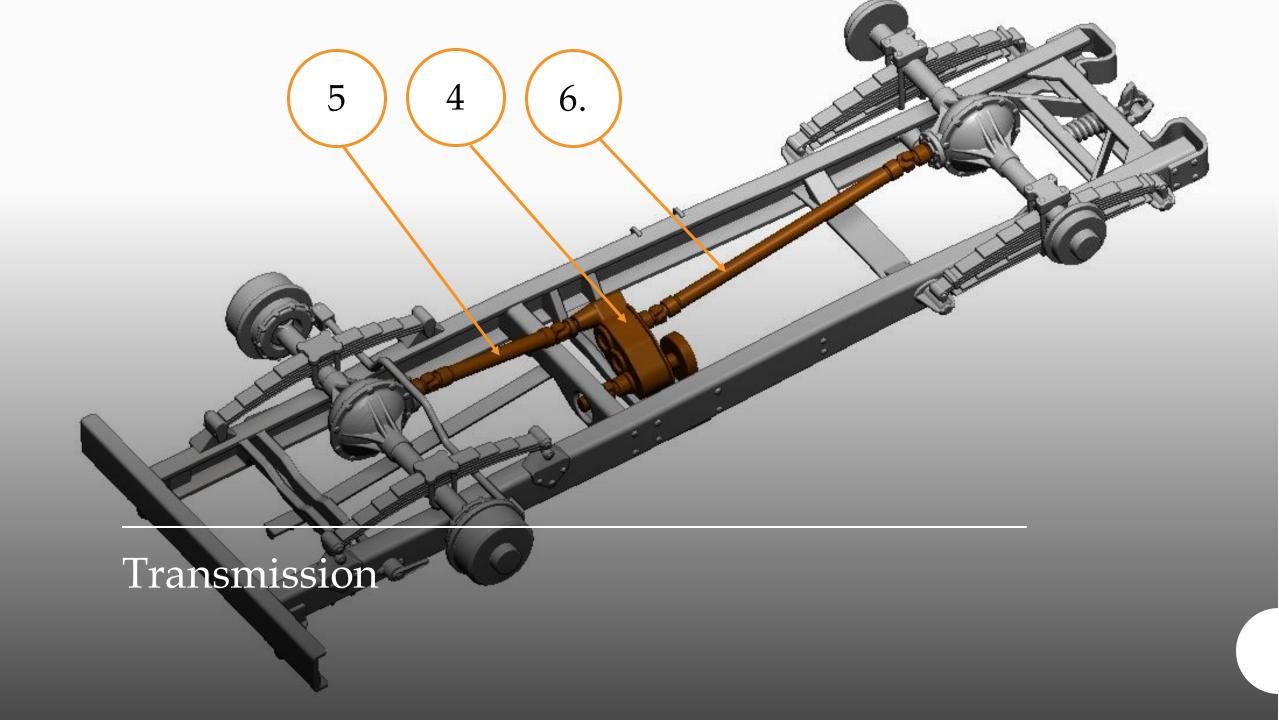

## G-622 FORD GTBS (BURMA JEEP)

Bomb Service Truck with Crane

48A09

Chassis view