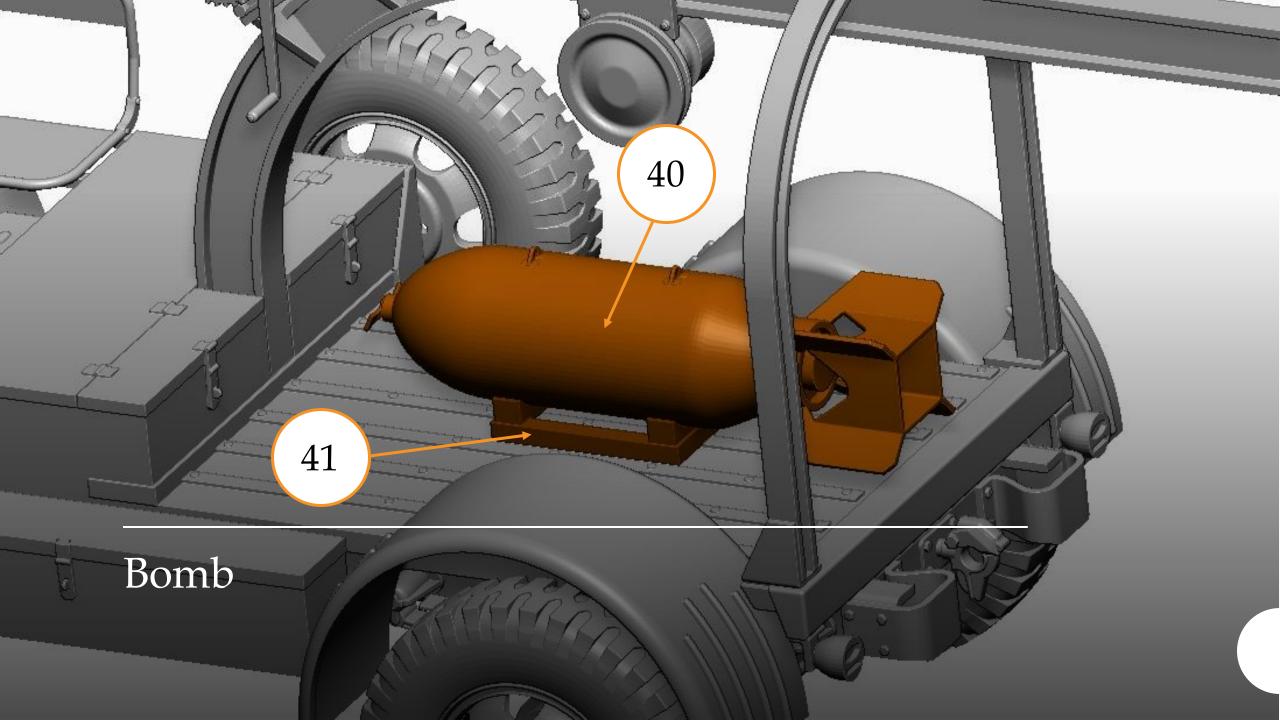

## G-622 FORD GTBS (BURMA JEEP)

Bomb Service Truck with Crane

48A09

Chassis view