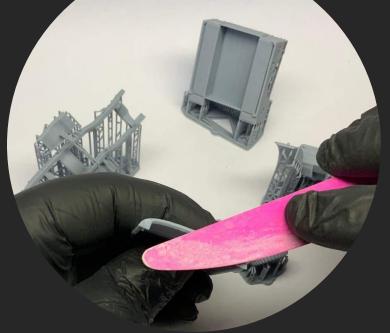

## G-622 FORD GTBS (Burma Jeep)

Bomb Truck Service with Crane

*scale 1/48* 

Full 3D printed

1/48 Military Miniature Series No.: 48A09

Overall Lenght 100 mm



Thank you for choosing our product.

Our models are made in

3D printing technology from photopolymer resins.

Below are some steps, tips and tricks on how to prepare our product for building.

Happy Modelling!







- 1 Cutting off printing supports ...
  - modelling knife
  - modelling cutter
  - modelling saw







- modelling grinding wool
- modelling sponge
- modelling file























## G-622 FORD GTBS (BURMA JEEP)

Bomb Service Truck with Crane

48A09

Chassis view





















































## G-622 FORD GTBS (BURMA JEEP)

Bomb Service Truck with Crane

48A09

General View and Decals











Thank you for choosing our product. With each subsequent one we make every effort to make our models better and better.

## Happy Modelling

Dogfight Workshop Team www.dogfightworkshop.pl office@dogfightworkshop.pl