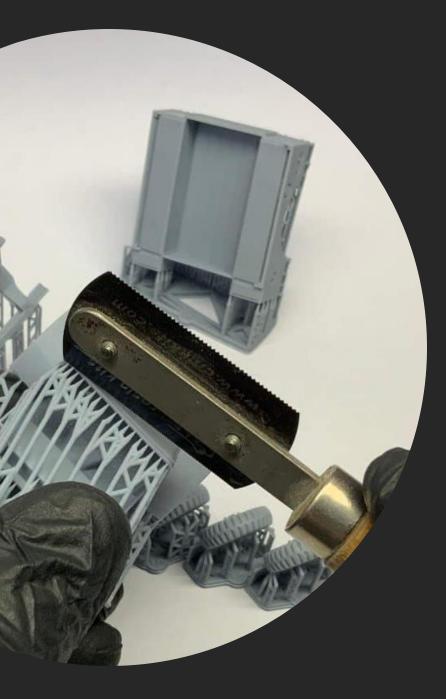

3D printing technology from photopolymer resins.

Below are some steps, tips and tricks on how to prepare our product for building.

Happy Modelling!

- 1 Cutting off printing supports ...
  - modelling knife
  - modelling cutter
  - modelling saw