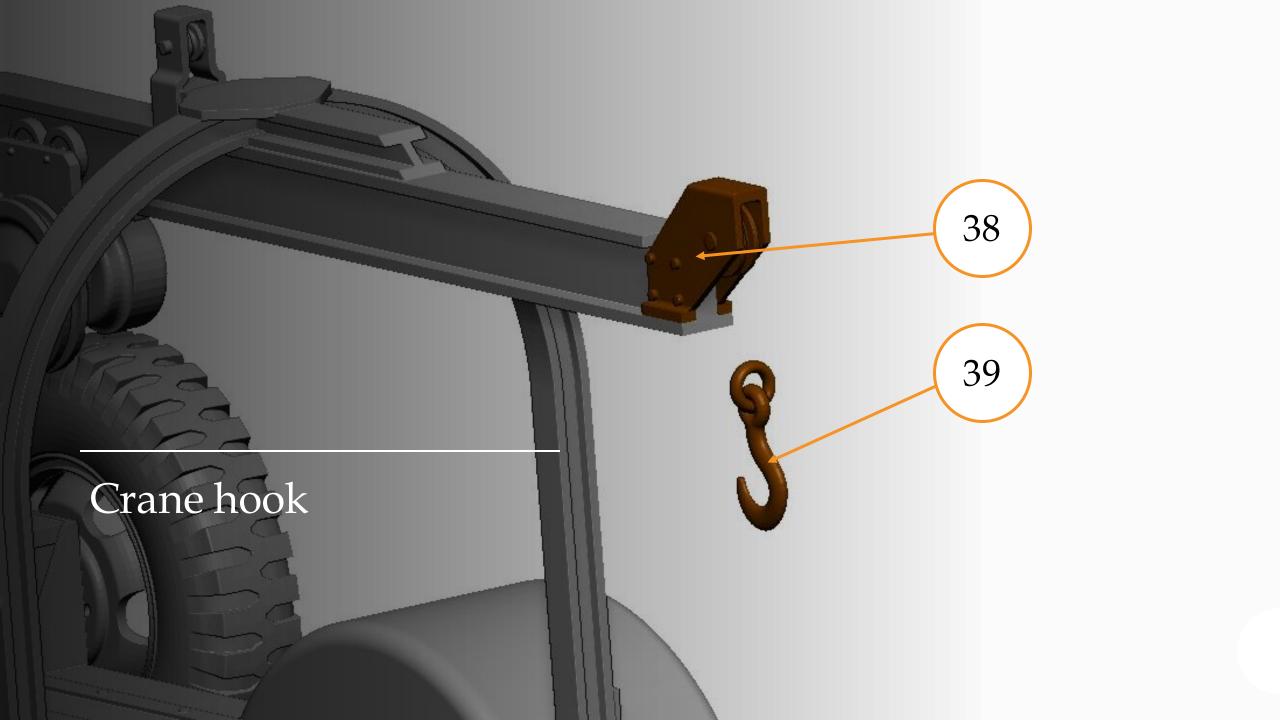

## G-622 FORD GTBS (BURMA JEEP)

Bomb Service Truck with Crane

48A09

Chassis view