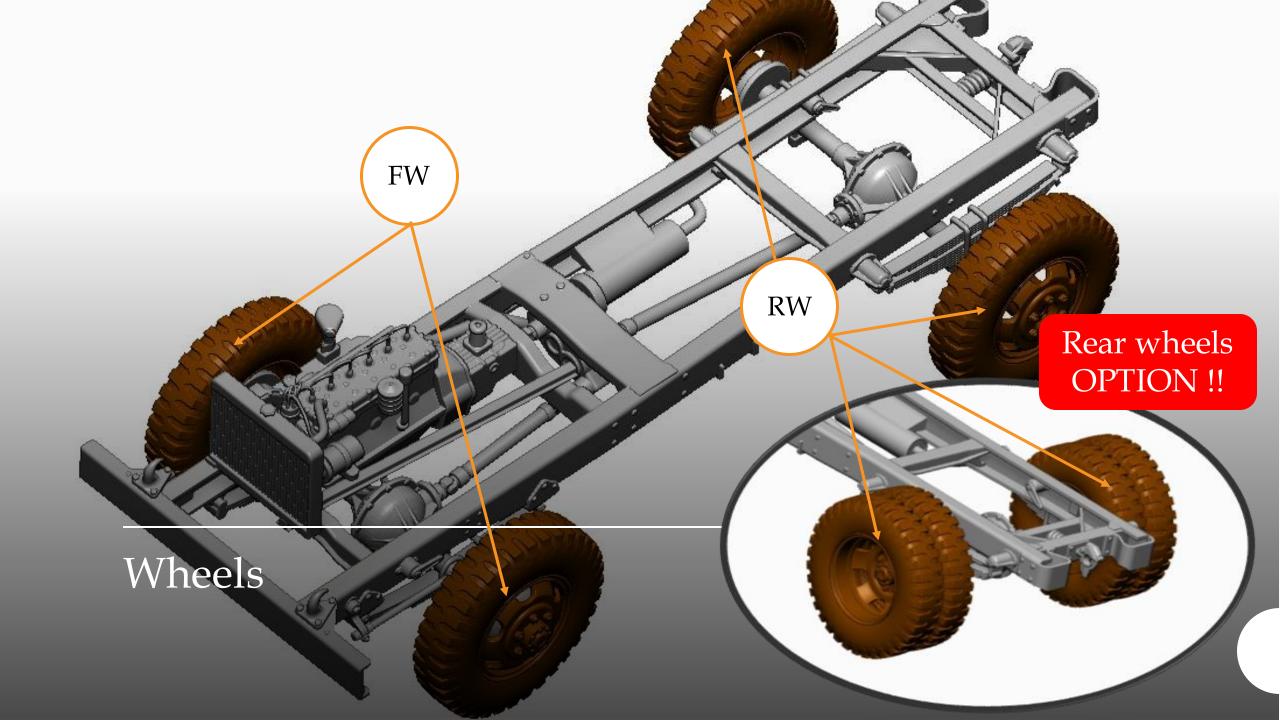

## G-622 FORD GTBS (Burma Jeep)

Bomb Truck Service with Crane

*scale 1/48* 

Full 3D printed

1/48 Military Miniature Series No.: 48A09

Overall Lenght 100 mm



Thank you for choosing our product.

Our models are made in

3D printing technology from photopolymer resins.

Below are some steps, tips and tricks on how to prepare our product for building.

Happy Modelling!







- 1 Cutting off printing supports ...
  - modelling knife
  - modelling cutter
  - modelling saw







- modelling grinding wool
- modelling sponge
- modelling file























## G-622 FORD GTBS (BURMA JEEP)

Bomb Service Truck with Crane

48A09

Chassis view





















































## G-622 FORD GTBS (BURMA JEEP)

Bomb Service Truck with Crane

48A09

General View and Decals











Thank you for choosing our product. With each subsequent one we make every effort to make our models better and better.

## Happy Modelling

Dogfight Workshop Team www.dogfightworkshop.pl office@dogfightworkshop.pl