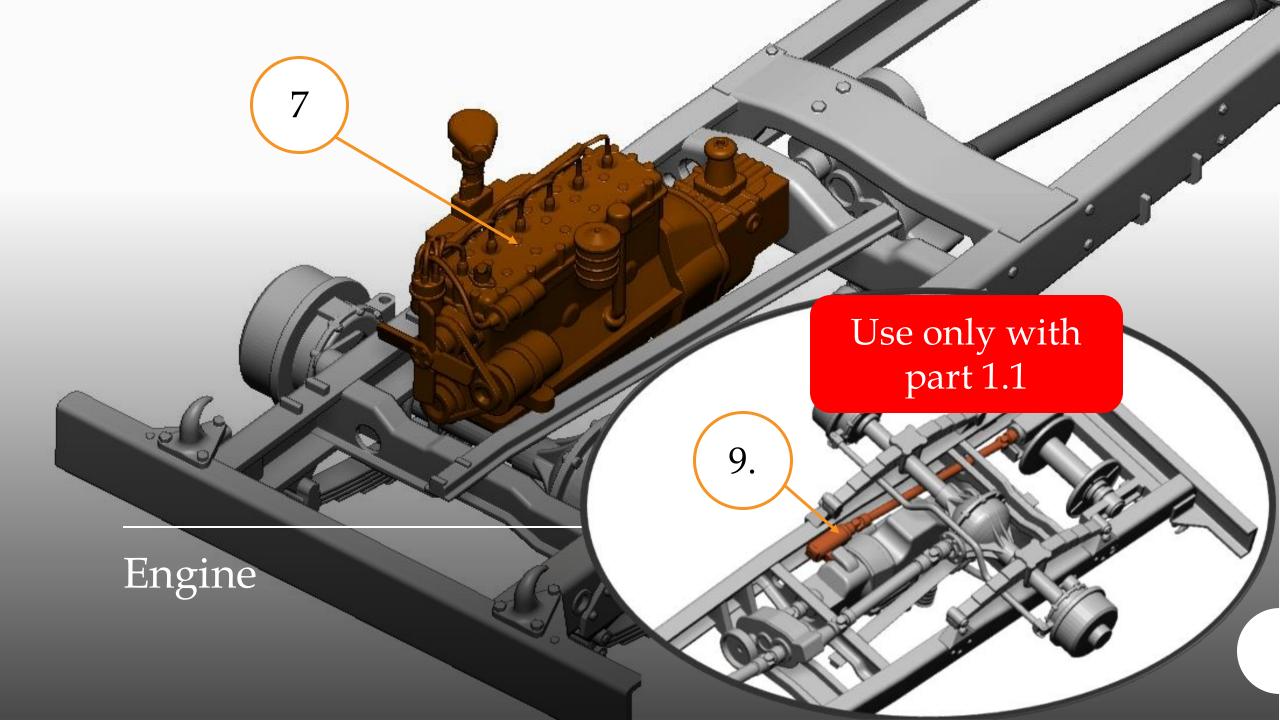

## G-622 FORD GTBS (BURMA JEEP)

Bomb Service Truck with Crane

48A09

Chassis view