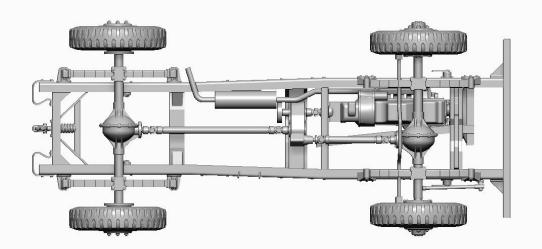

## G-622 FORD GTBS (BURMA JEEP)

Bomb Service Truck with Crane

48A09

Chassis view