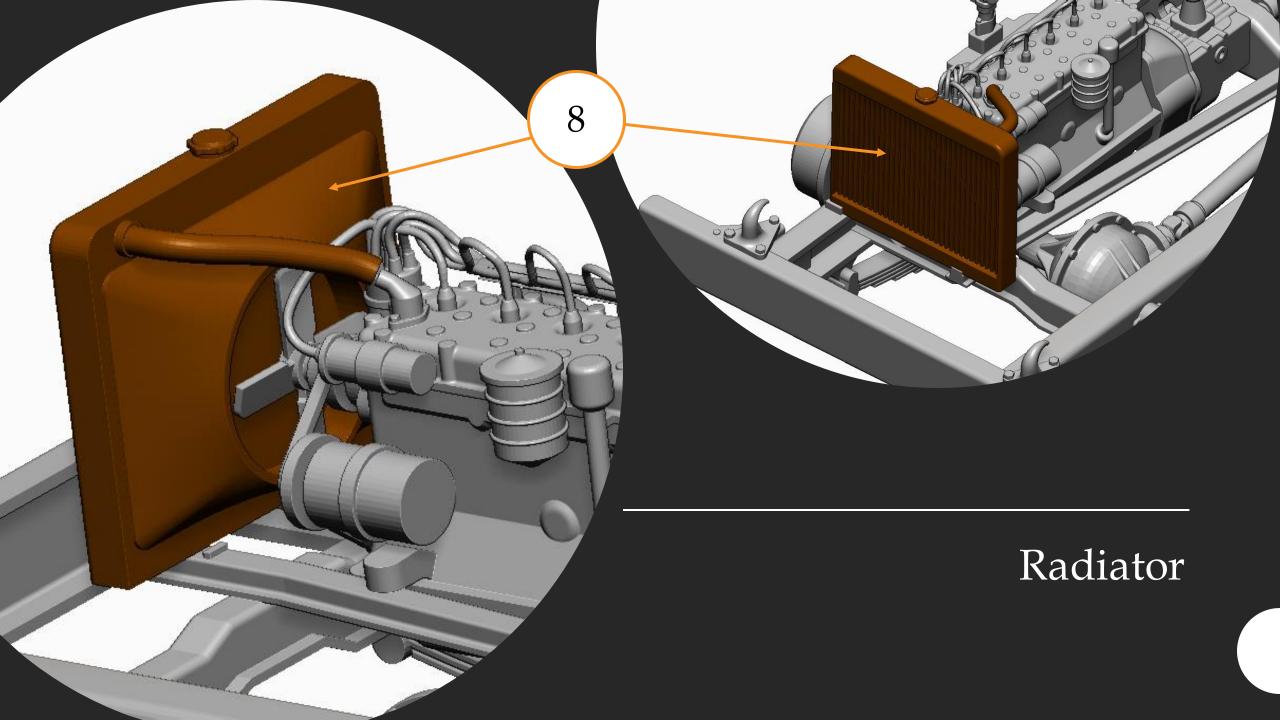

## G-622 FORD GTBS (BURMA JEEP)

Bomb Service Truck with Crane

48A09

Chassis view