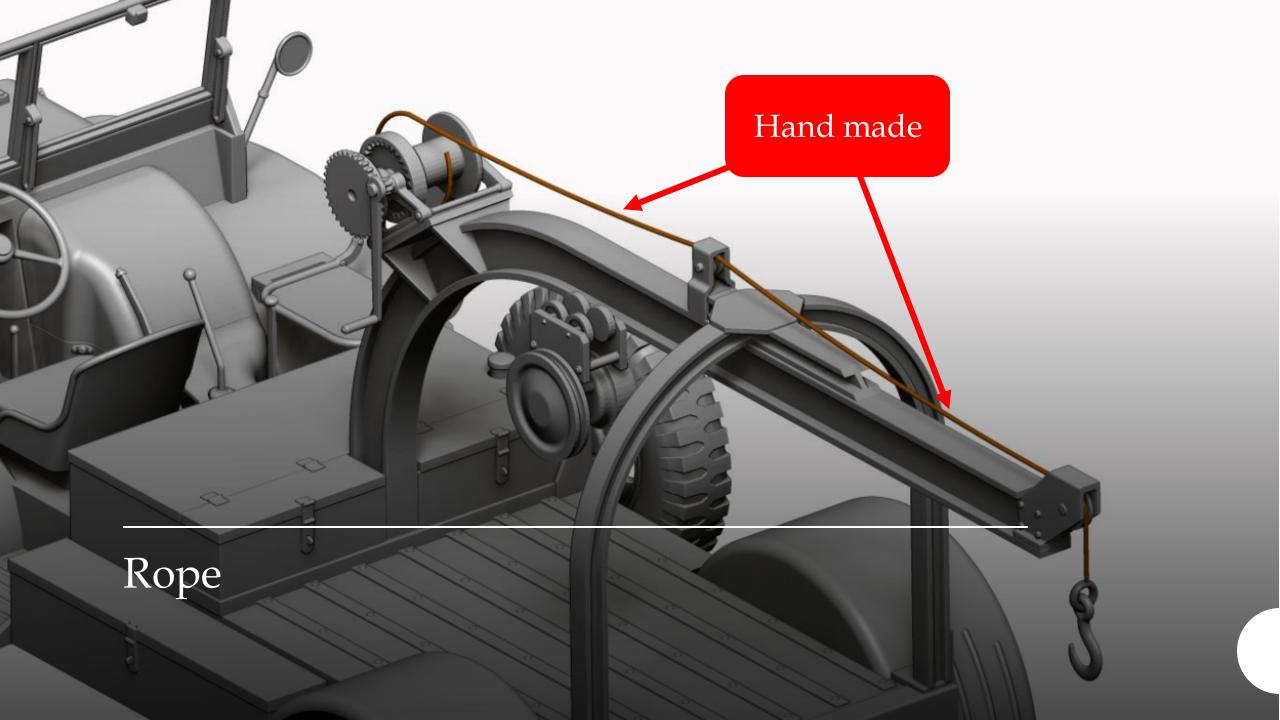

## G-622 FORD GTBS (BURMA JEEP)

Bomb Service Truck with Crane

48A09

Chassis view