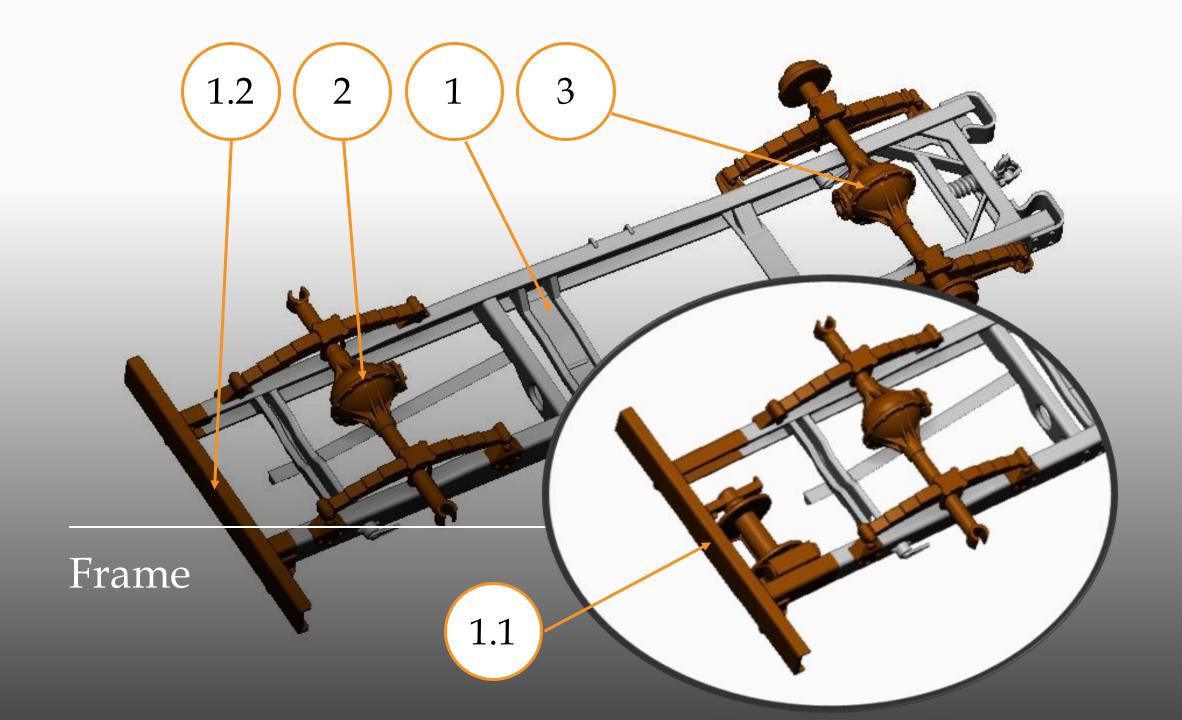

## G-622 FORD GTBS (BURMA JEEP)

Bomb Service Truck with Crane

48A09

Chassis view