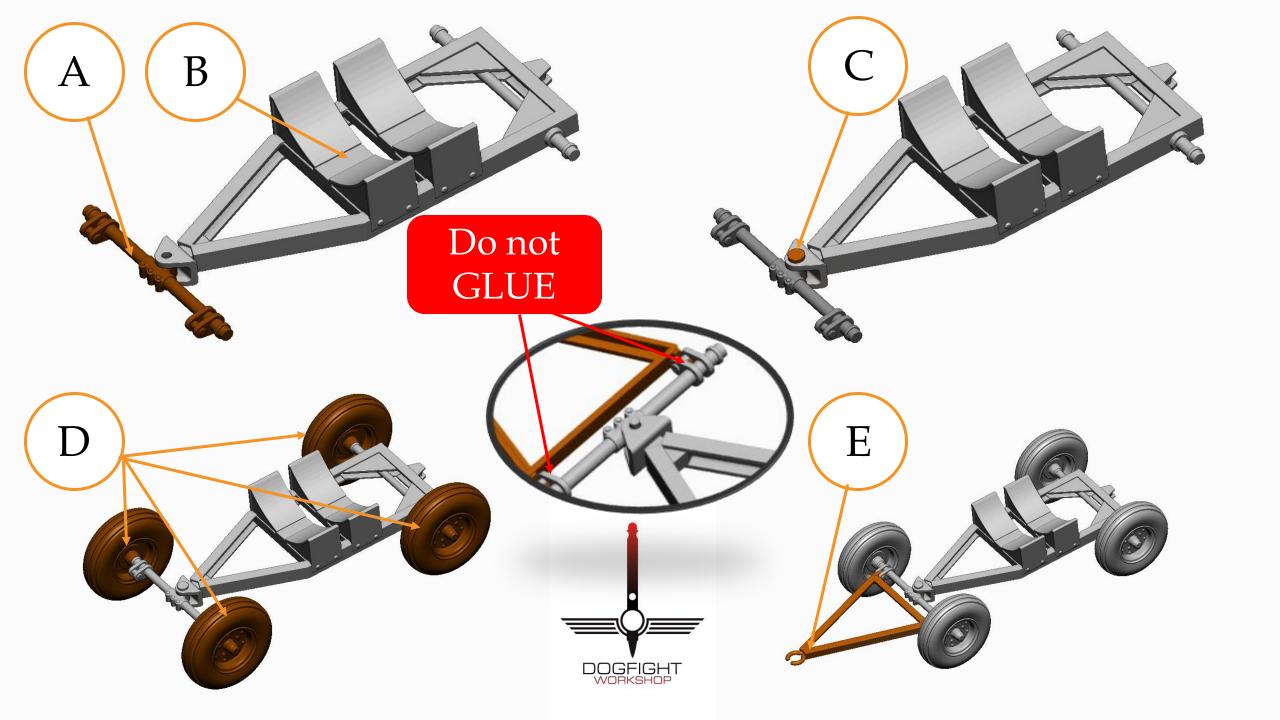

## G-622 FORD GTBS (BURMA JEEP)

Bomb Service Truck with Crane

48A09

Chassis view