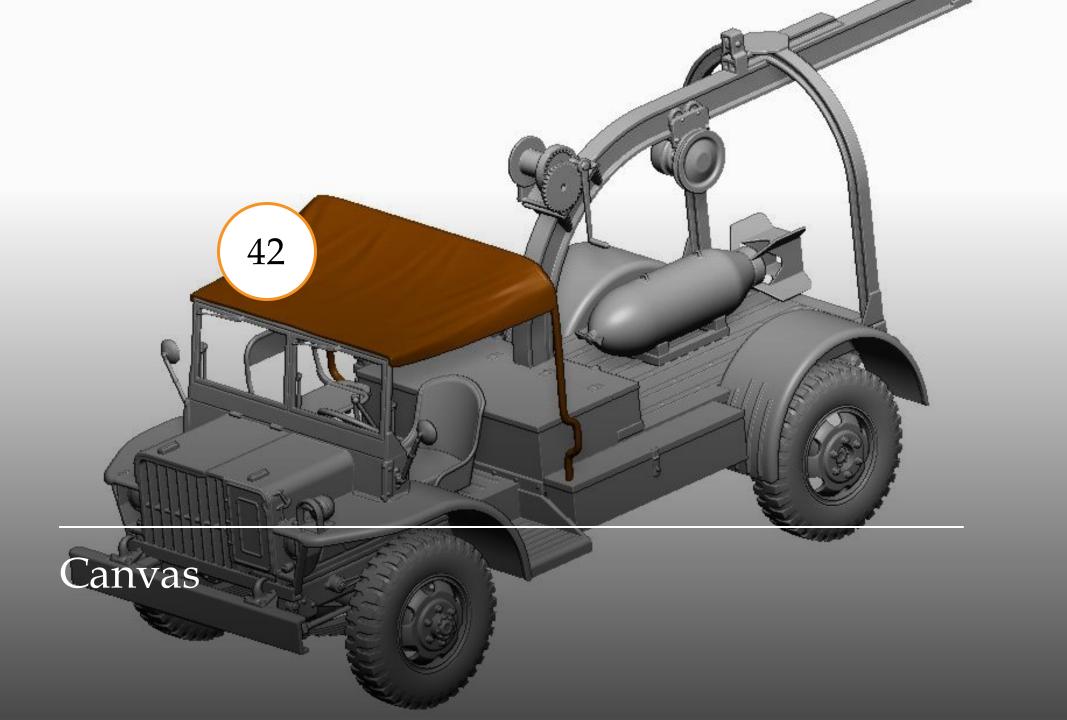

## G-622 FORD GTBS (BURMA JEEP)

Bomb Service Truck with Crane

48A09

Chassis view