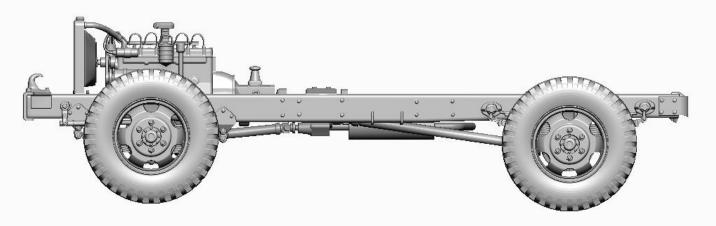

## G-622 FORD GTBS (BURMA JEEP)

Bomb Service Truck with Crane

48A09

Chassis view