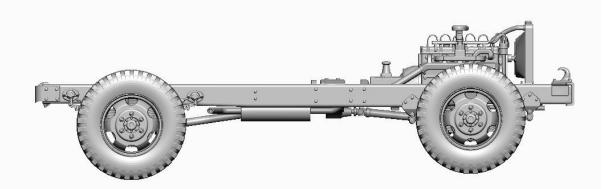

## G-622 FORD GTBS (BURMA JEEP)

Bomb Service Truck with Crane

48A09

Chassis view