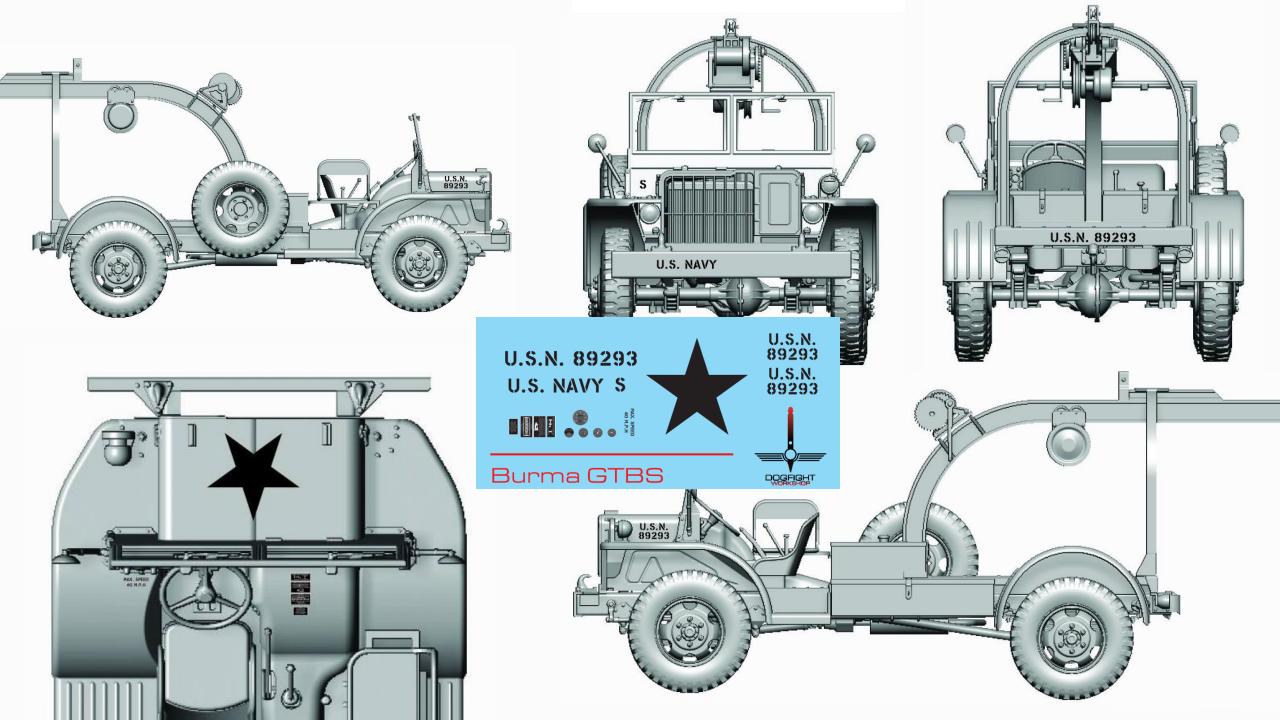

## G-622 FORD GTBS (BURMA JEEP)

Bomb Service Truck with Crane

48A09

General View and Decals

Thank you for choosing our product. With each subsequent one we make every effort to make our models better and better.