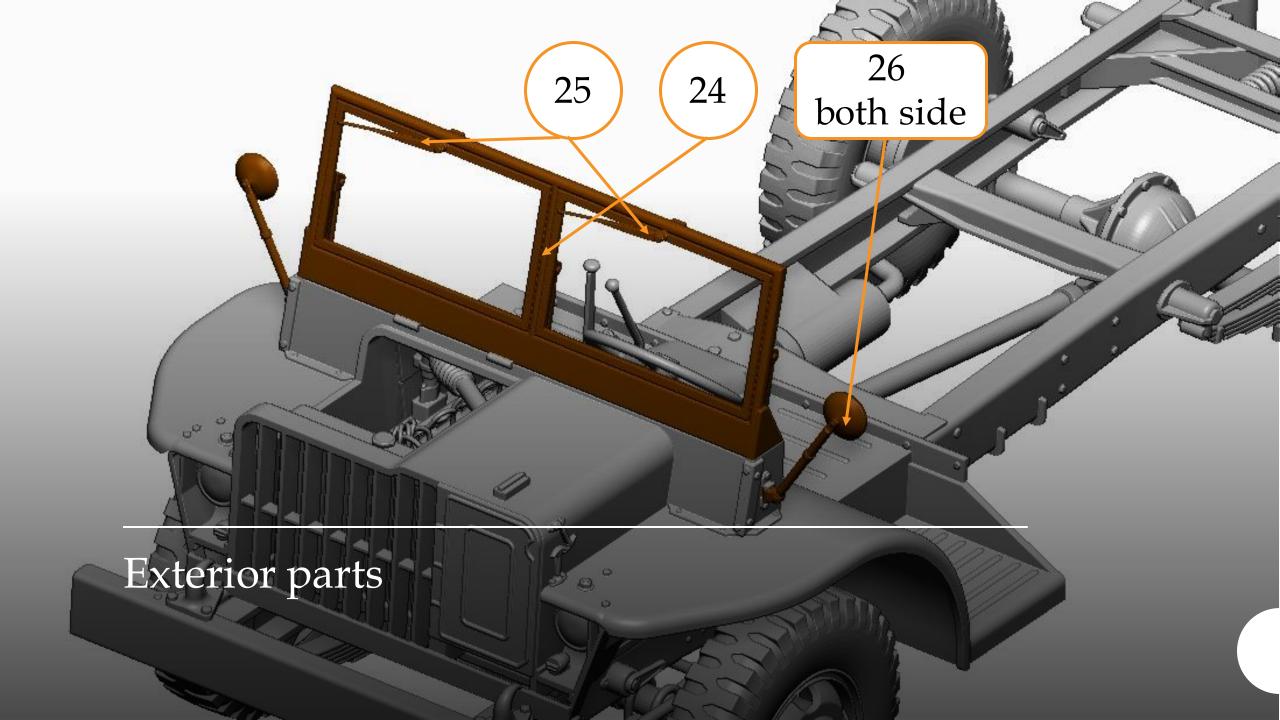

## G-622 FORD GTBS (Burma Jeep)

Bomb Truck Service with Crane

*scale 1/48* 

Full 3D printed

1/48 Military Miniature Series No.: 48A09

Overall Lenght 100 mm



Thank you for choosing our product.

Our models are made in

3D printing technology from photopolymer resins.

Below are some steps, tips and tricks on how to prepare our product for building.

Happy Modelling!







- 1 Cutting off printing supports ...
  - modelling knife
  - modelling cutter
  - modelling saw







- modelling grinding wool
- modelling sponge
- modelling file























## G-622 FORD GTBS (BURMA JEEP)

Bomb Service Truck with Crane

48A09

Chassis view





















































## G-622 FORD GTBS (BURMA JEEP)

Bomb Service Truck with Crane

48A09

General View and Decals











Thank you for choosing our product. With each subsequent one we make every effort to make our models better and better.

## Happy Modelling

Dogfight Workshop Team www.dogfightworkshop.pl office@dogfightworkshop.pl