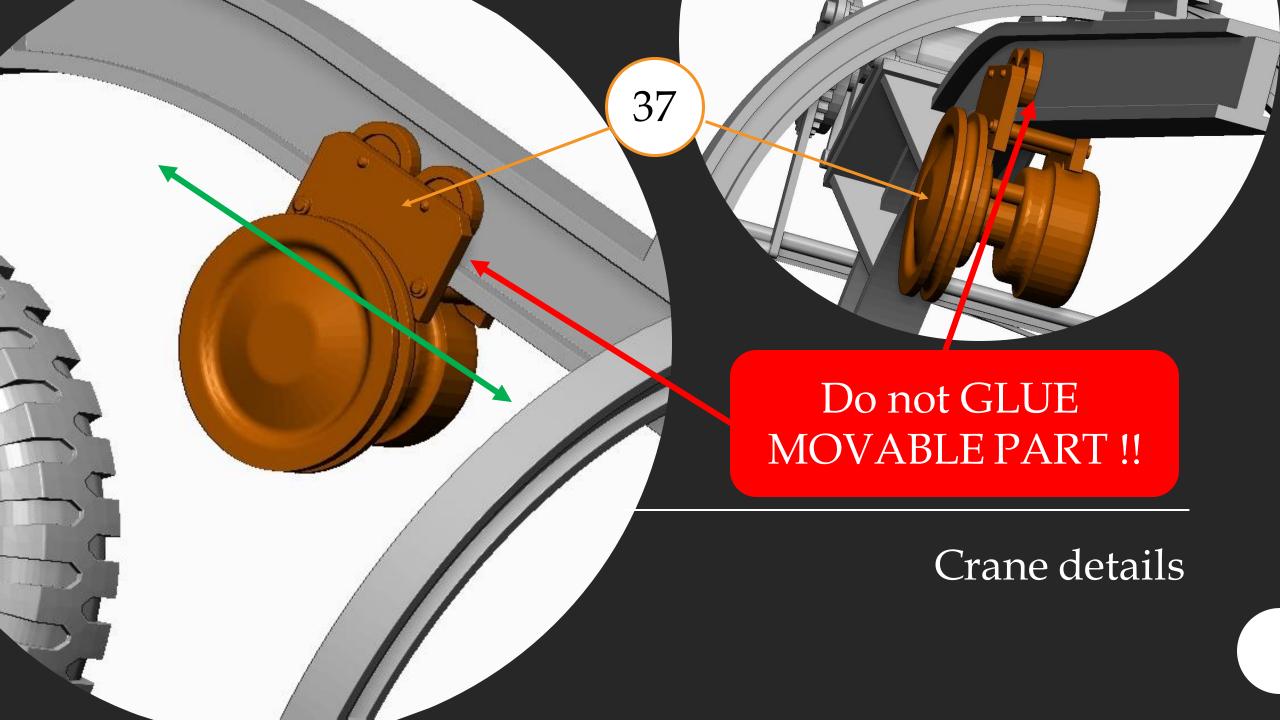

## G-622 FORD GTBS (BURMA JEEP)

Bomb Service Truck with Crane

48A09

Chassis view