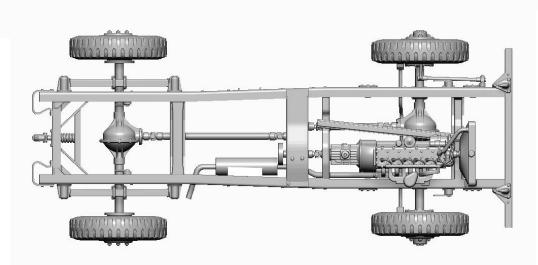

## G-622 FORD GTBS (BURMA JEEP)

Bomb Service Truck with Crane

48A09

Chassis view