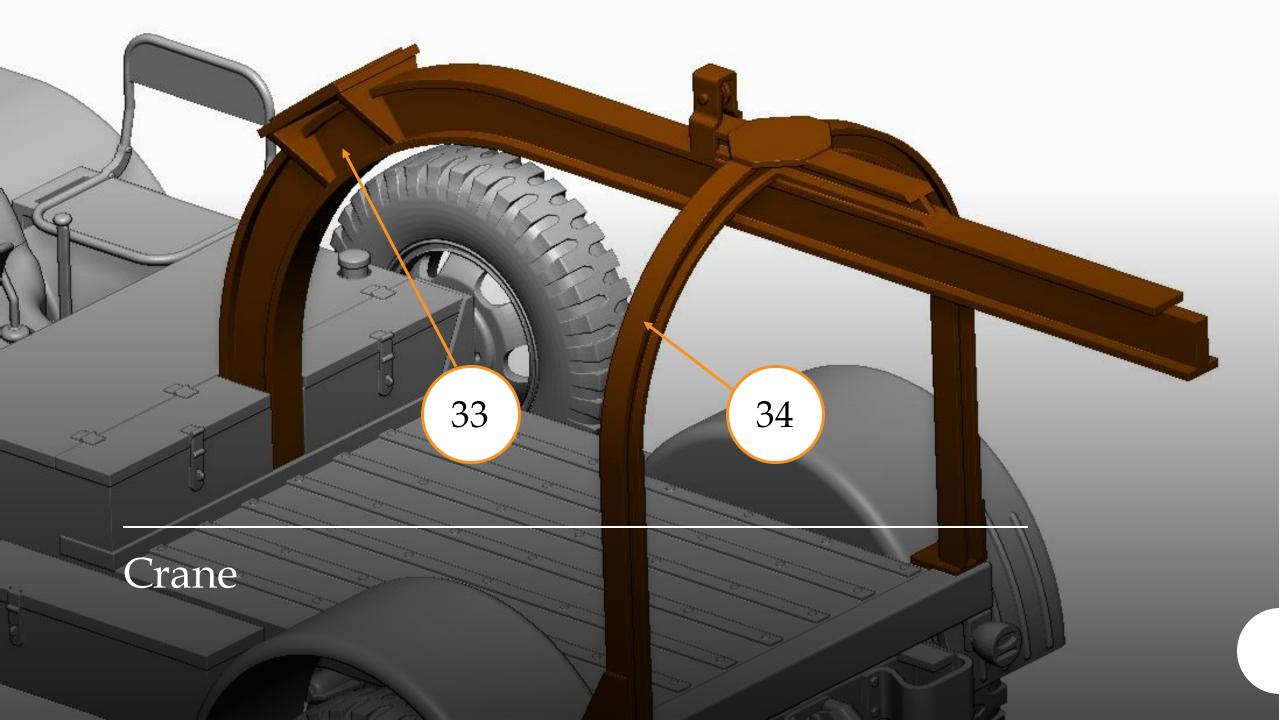

## G-622 FORD GTBS (BURMA JEEP)

Bomb Service Truck with Crane

48A09

Chassis view