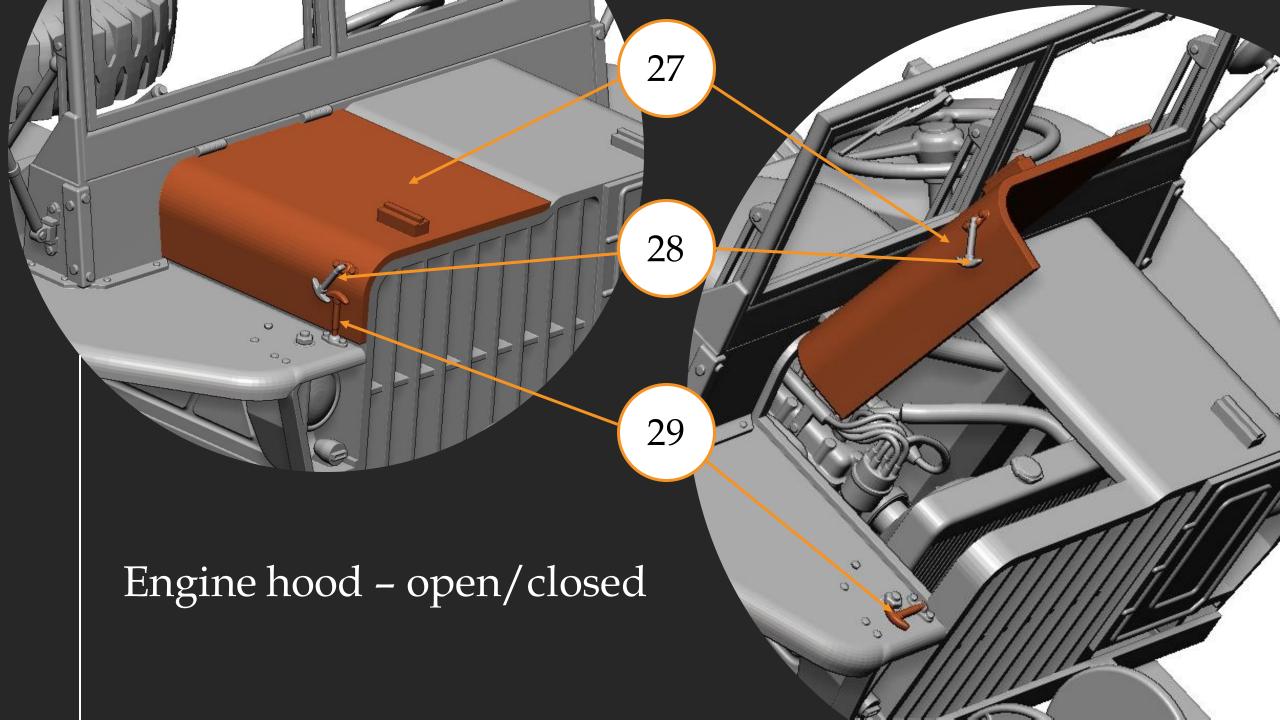

## G-622 FORD GTBS (Burma Jeep)

Bomb Truck Service with Crane

*scale 1/48* 

Full 3D printed

1/48 Military Miniature Series No.: 48A09

Overall Lenght 100 mm



Thank you for choosing our product.

Our models are made in

3D printing technology from photopolymer resins.

Below are some steps, tips and tricks on how to prepare our product for building.

Happy Modelling!







- 1 Cutting off printing supports ...
  - modelling knife
  - modelling cutter
  - modelling saw







- modelling grinding wool
- modelling sponge
- modelling file























## G-622 FORD GTBS (BURMA JEEP)

Bomb Service Truck with Crane

48A09

Chassis view





















































## G-622 FORD GTBS (BURMA JEEP)

Bomb Service Truck with Crane

48A09

General View and Decals











Thank you for choosing our product. With each subsequent one we make every effort to make our models better and better.

## Happy Modelling

Dogfight Workshop Team www.dogfightworkshop.pl office@dogfightworkshop.pl