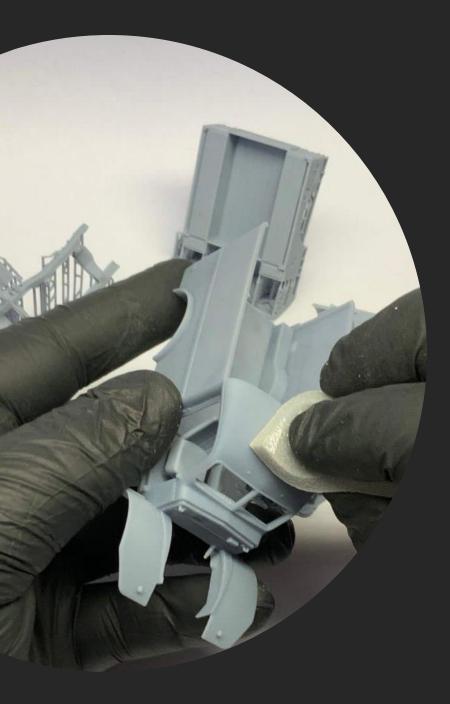

3D printing technology from photopolymer resins.

Below are some steps, tips and tricks on how to prepare our product for building.

Happy Modelling!

- 1 Cutting off printing supports ...
  - modelling knife
  - modelling cutter
  - modelling saw

- modelling grinding wool
- modelling sponge
- modelling file