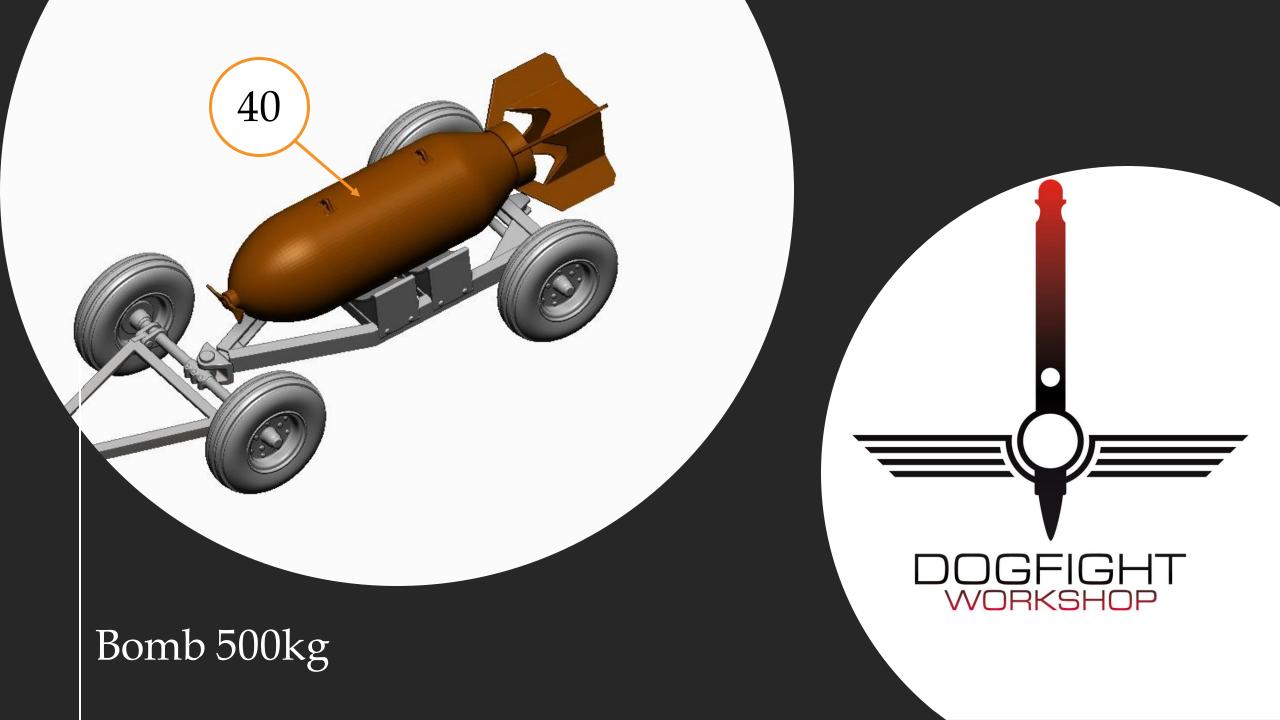

## G-622 FORD GTBS (BURMA JEEP)

Bomb Service Truck with Crane

48A09

Chassis view