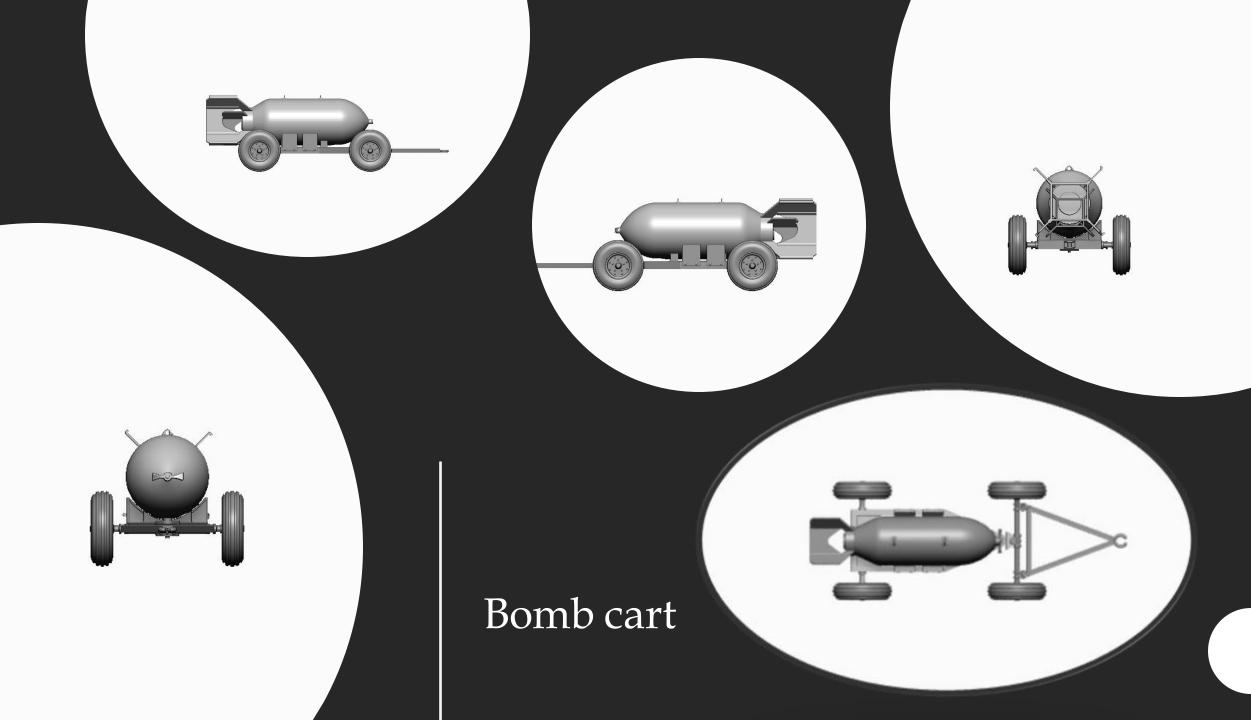

## G-622 FORD GTBS (BURMA JEEP)

Bomb Service Truck with Crane

48A09

Chassis view