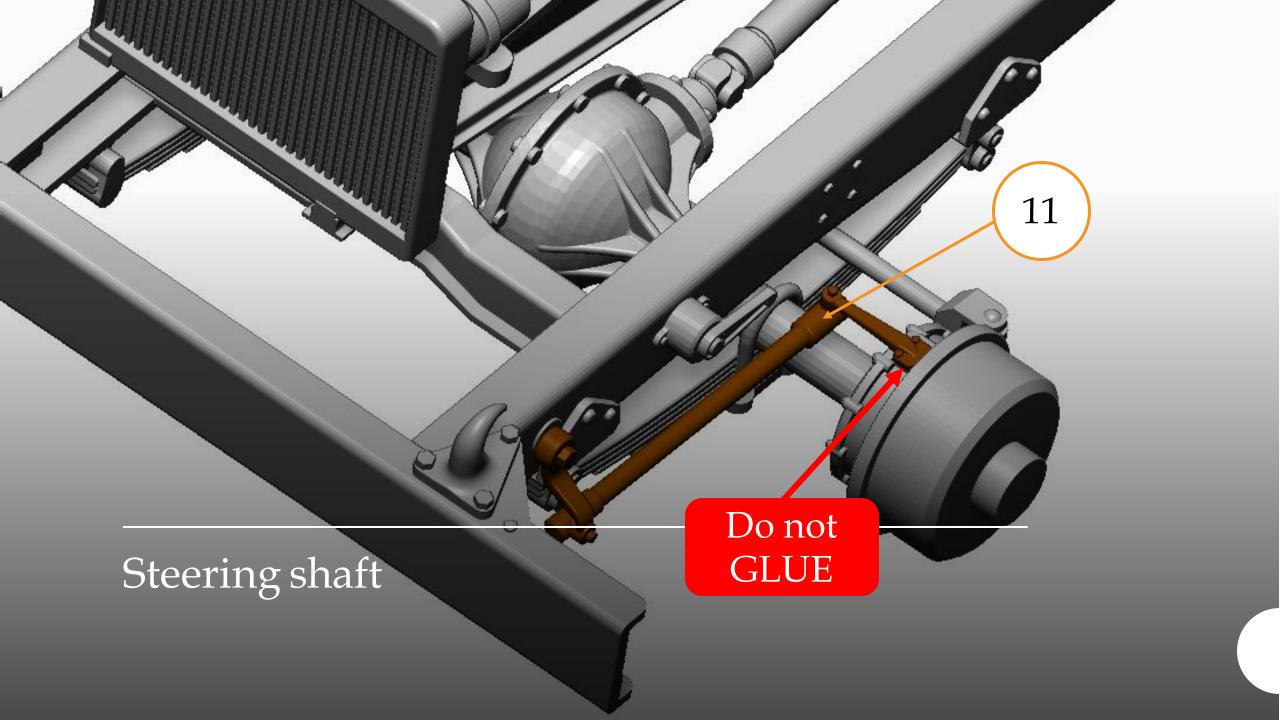

## G-622 FORD GTBS (Burma Jeep)

Bomb Truck Service with Crane

*scale 1/48* 

Full 3D printed

1/48 Military Miniature Series No.: 48A09

Overall Lenght 100 mm



Thank you for choosing our product.

Our models are made in

3D printing technology from photopolymer resins.

Below are some steps, tips and tricks on how to prepare our product for building.

Happy Modelling!







- 1 Cutting off printing supports ...
  - modelling knife
  - modelling cutter
  - modelling saw







- modelling grinding wool
- modelling sponge
- modelling file























## G-622 FORD GTBS (BURMA JEEP)

Bomb Service Truck with Crane

48A09

Chassis view





















































## G-622 FORD GTBS (BURMA JEEP)

Bomb Service Truck with Crane

48A09

General View and Decals











Thank you for choosing our product. With each subsequent one we make every effort to make our models better and better.

## Happy Modelling

Dogfight Workshop Team www.dogfightworkshop.pl office@dogfightworkshop.pl