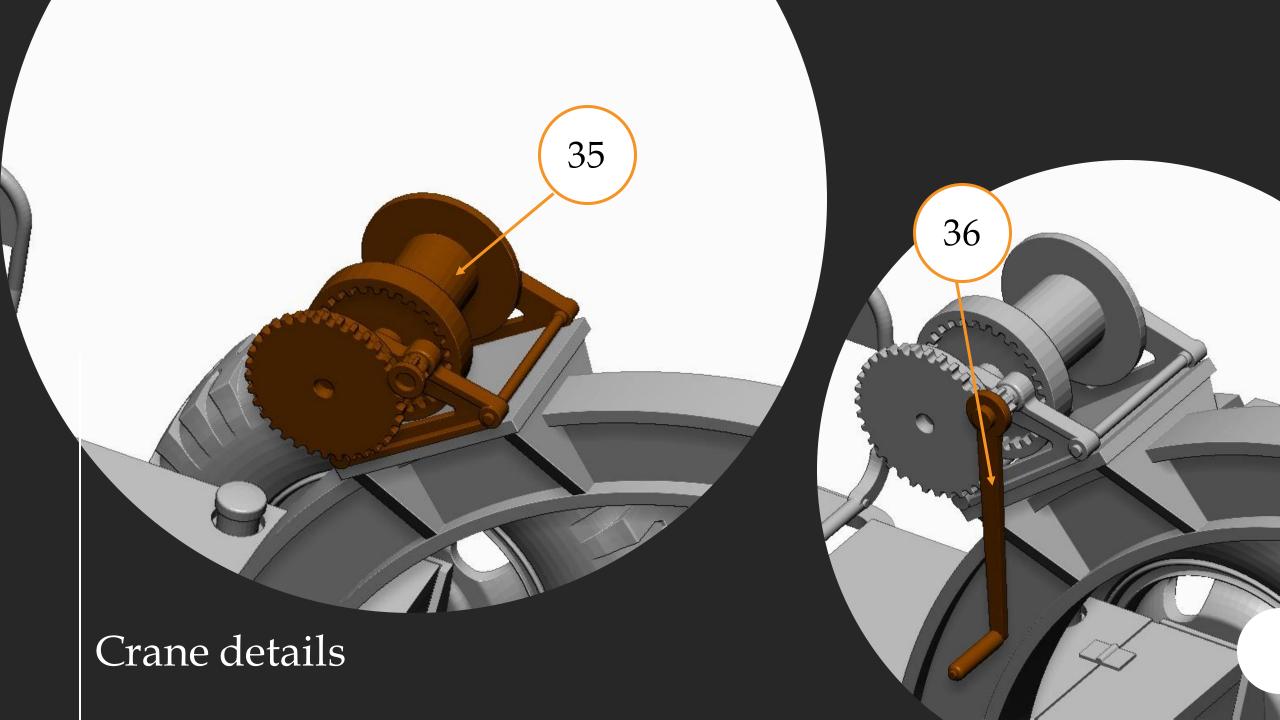

## G-622 FORD GTBS (BURMA JEEP)

Bomb Service Truck with Crane

48A09

Chassis view